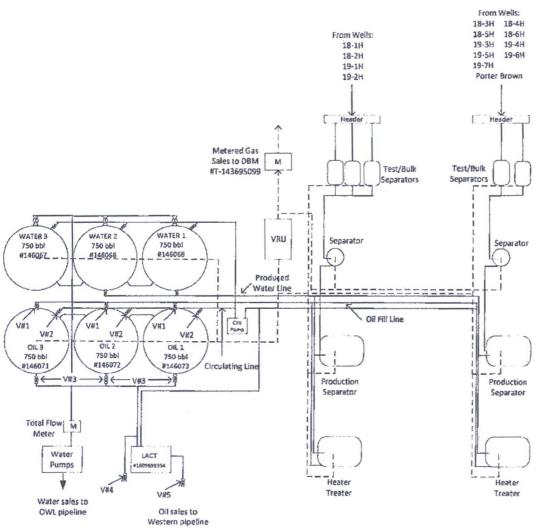

Remarks

This office does not have a current site facility diagram on file. Submit to this office a current site facility diagram which accurately reflects production equipment, piping and metering systems at site. Failure to comply will result in monetary assessments.

| When violation is corrected, sign | this notice and return to above address  | A 4 1)                                      |     |
|-----------------------------------|------------------------------------------|---------------------------------------------|-----|
| Company Representative Title      | Permitting Specialist                    | Signature and Henrie Miriello Dais 11/21/20 | )16 |
| Company Comments Pleas            | se find attached a current site se       | ecurity diagram for the above facility.     |     |
|                                   |                                          |                                             |     |
|                                   | 4-2-3-3-3-3-3-3-3-3-3-3-3-3-3-3-3-3-3-3- |                                             |     |

Chevron USA Inc. Salado Draw 19 CTB Lease SN: NMNM27506 NWNW S 19 T26S R33E Lea County, NM

Location of Site Security Plan Carlsbad Office 3150 E Green Street Carlsbad, NM 88220 Prepared by: SKOU 11/14/2016

<u>Production System</u>
Oil Sales Description:
By LACT to Pipeline

Seal Requirements:

- I. Production & Sales Phase
  - (1) Valve 1 Open
  - (2) Valve 2 Locked Closed
  - (3) Valve 3 Open
  - (4) Valve 4 Locked Closed
- (5) Valve 5 Open