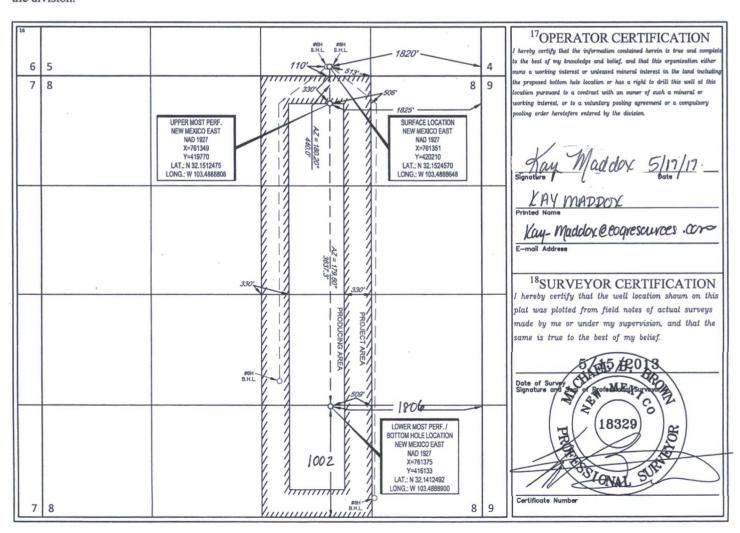

## WELL LOCATION AND ACREAGE DEDICATION PLAT

| <sup>1</sup> API Number        |                        |                   |                            | <sup>2</sup> Pool Code | e                       | <sup>3</sup> Pool Name             |               |                |                        |             |
|--------------------------------|------------------------|-------------------|----------------------------|------------------------|-------------------------|------------------------------------|---------------|----------------|------------------------|-------------|
| 30-025- 41991                  |                        |                   | 9790                       | 0                      | Red                     | Red Hills; Upper Bone Spring Shale |               |                |                        |             |
| <sup>4</sup> Property Code     |                        |                   |                            |                        | <sup>5</sup> Property I | Name                               |               |                |                        | Vell Number |
|                                |                        | DIAMOND 5 FED COM |                            |                        |                         |                                    |               |                | #7H                    |             |
| OGRID No.                      |                        |                   | <sup>8</sup> Operator Name |                        |                         |                                    |               |                | <sup>9</sup> Elevation |             |
| 7377                           |                        |                   | *                          | EOG RESOURCES, INC.    |                         |                                    |               |                | 3377'                  |             |
| <sup>10</sup> Surface Location |                        |                   |                            |                        |                         |                                    |               |                |                        |             |
| UL or lot no.                  | Section                | Township          | Range                      | Lot Id                 | Feet from the           | North/South line                   | Feet from the | East/West line |                        | County      |
| 0                              | 5                      | 25-S              | 34-E                       | _                      | 110'                    | SOUTH                              | 1820'         | EAST           |                        | LEA         |
|                                |                        | •                 |                            |                        | •                       |                                    |               |                |                        |             |
| UL or lot no.                  | Section                | Township          | Range                      | Lot Id                 | n Feet from the         | North/South line                   | Feet from the | East/West line |                        | County      |
| 0                              | 8                      | 25-S              | 34-E                       | _                      | 1002                    | SOUTH                              | 1806          | EAST           |                        | LEA         |
| 12Dedicated Acres              | <sup>13</sup> Joint or | Infill 14         | Consolidation Co           | de 15O1                | rder No.                |                                    |               |                |                        |             |