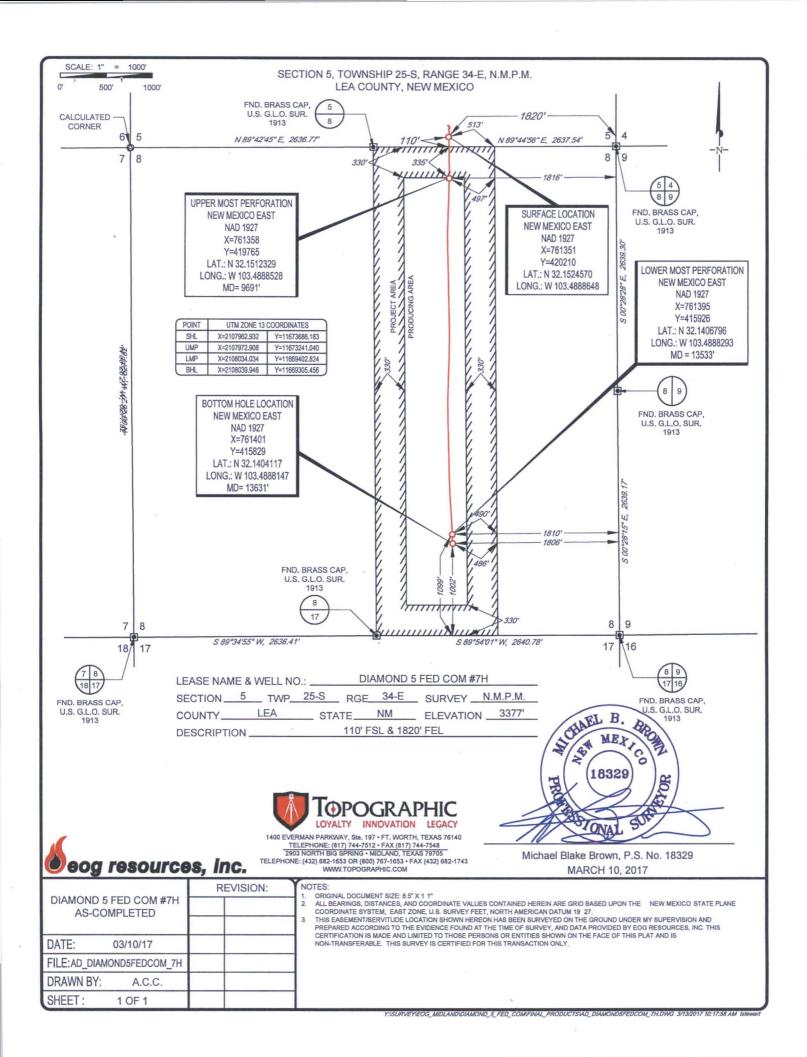

## WELL LOCATION AND ACREAGE DEDICATION PLAT

| <sup>1</sup> API Number        |                        |                   |                            | <sup>2</sup> Pool Code | e                       | <sup>3</sup> Pool Name             |               |                |                        |             |
|--------------------------------|------------------------|-------------------|----------------------------|------------------------|-------------------------|------------------------------------|---------------|----------------|------------------------|-------------|
| 30-025- 41991                  |                        |                   | 9790                       | 0                      | Red                     | Red Hills; Upper Bone Spring Shale |               |                |                        |             |
| <sup>4</sup> Property Code     |                        |                   |                            |                        | <sup>5</sup> Property I | Name                               |               |                |                        | Vell Number |
|                                |                        | DIAMOND 5 FED COM |                            |                        |                         |                                    |               |                | #7H                    |             |
| OGRID No.                      |                        |                   | <sup>8</sup> Operator Name |                        |                         |                                    |               |                | <sup>9</sup> Elevation |             |
| 7377                           |                        |                   | *                          | EOG RESOURCES, INC.    |                         |                                    |               |                | 3377'                  |             |
| <sup>10</sup> Surface Location |                        |                   |                            |                        |                         |                                    |               |                |                        |             |
| UL or lot no.                  | Section                | Township          | Range                      | Lot Id                 | Feet from the           | North/South line                   | Feet from the | East/West line |                        | County      |
| 0                              | 5                      | 25-S              | 34-E                       | _                      | 110'                    | SOUTH                              | 1820'         | EAST           |                        | LEA         |
|                                |                        | •                 |                            |                        | •                       |                                    |               |                |                        |             |
| UL or lot no.                  | Section                | Township          | Range                      | Lot Id                 | n Feet from the         | North/South line                   | Feet from the | East/West line |                        | County      |
| 0                              | 8                      | 25-S              | 34-E                       | _                      | 1002                    | SOUTH                              | 1806          | EAST           |                        | LEA         |
| 12Dedicated Acres              | <sup>13</sup> Joint or | Infill 14         | Consolidation Co           | de 15O1                | rder No.                |                                    |               |                |                        |             |