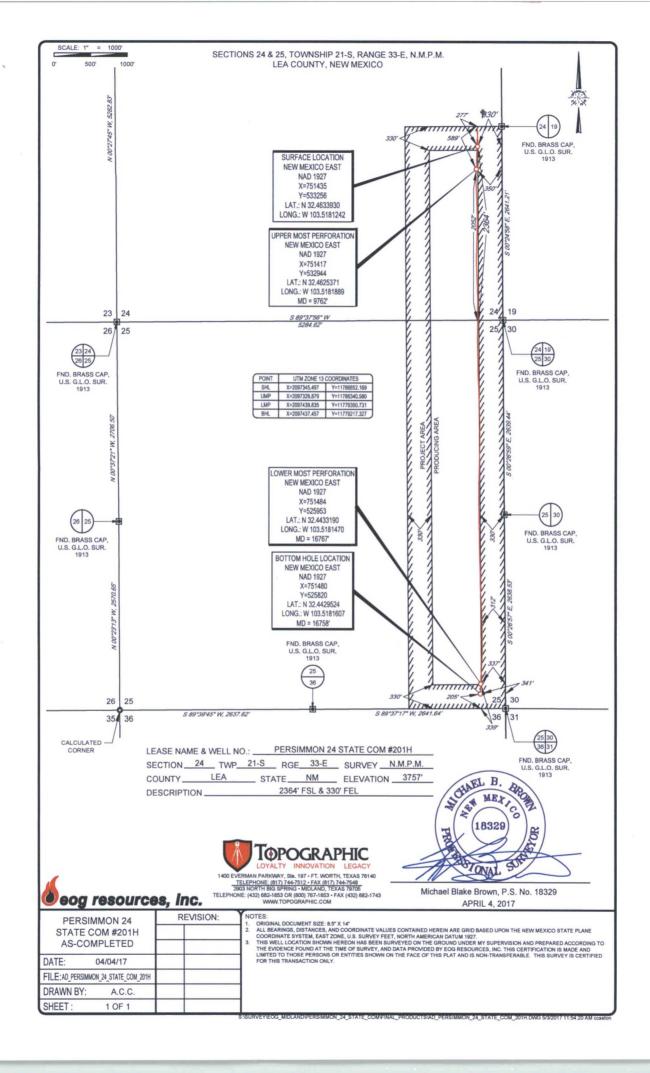

## WELL LOCATION AND ACREAGE DEDICATION PLAT

| <sup>1</sup> API Number<br>30-025-43500 |  | <sup>2</sup> Pool Code<br>5535 | Berry; Bone Spring, |  |                 |
|-----------------------------------------|--|--------------------------------|---------------------|--|-----------------|
| <sup>4</sup> Property Code<br>317156    |  | 6Well Number<br>201 H          |                     |  |                 |
| 70GRID №.<br>7377                       |  |                                | OURCES, INC.        |  | Elevation 3757' |

<sup>10</sup>Surface Location

| UL or lot no. | Section | Township | Range | Lot Idn | Feet from the | North/South line | Feet from the | East/West line | County |
|---------------|---------|----------|-------|---------|---------------|------------------|---------------|----------------|--------|
| I             | 24      | 21-S     | 33-E  | -       | 2364'         | SOUTH            | 330'          | EAST           | LEA    |

| UL or lot no.                           | Section 25               | Township 21-S | Range<br>33-E     | Lot Idn | Feet from the 205 | North/South line<br>SOUTH | Feet from the 341 | East/West line EAST | LEA |
|-----------------------------------------|--------------------------|---------------|-------------------|---------|-------------------|---------------------------|-------------------|---------------------|-----|
| <sup>12</sup> Dedicated Acres<br>240.00 | <sup>13</sup> Joint or 1 | nfill 14Co    | onsolidation Code | 15 Orde | er No.            |                           |                   |                     |     |