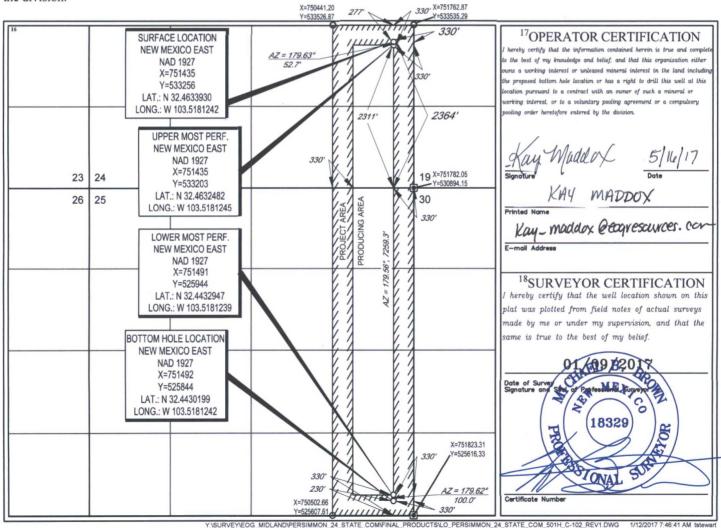

## WELL LOCATION AND ACREAGE DEDICATION PLAT

| <sup>1</sup> API Number<br>30-025-43500 |  | <sup>2</sup> Pool Code<br>5535 | Berry; Bone Spring, |  |                 |
|-----------------------------------------|--|--------------------------------|---------------------|--|-----------------|
| <sup>4</sup> Property Code<br>317156    |  | 6Well Number<br>201 H          |                     |  |                 |
| 70GRID №.<br>7377                       |  |                                | OURCES, INC.        |  | Elevation 3757' |

<sup>10</sup>Surface Location

| UL or lot no. | Section | Township | Range | Lot Idn | Feet from the | North/South line | Feet from the | East/West line | County |
|---------------|---------|----------|-------|---------|---------------|------------------|---------------|----------------|--------|
| I             | 24      | 21-S     | 33-E  | -       | 2364'         | SOUTH            | 330'          | EAST           | LEA    |

| UL or lot no.                           | Section 25               | Township 21-S | Range<br>33-E     | Lot Idn | Feet from the 205 | North/South line<br>SOUTH | Feet from the 341 | East/West line EAST | LEA |
|-----------------------------------------|--------------------------|---------------|-------------------|---------|-------------------|---------------------------|-------------------|---------------------|-----|
| <sup>12</sup> Dedicated Acres<br>240.00 | <sup>13</sup> Joint or 1 | nfill 14Co    | onsolidation Code | 15 Orde | er No.            |                           |                   |                     |     |

No allowable will be assigned to this completion until all interests have been consolidated or a non-standard unit has been approved by the division.