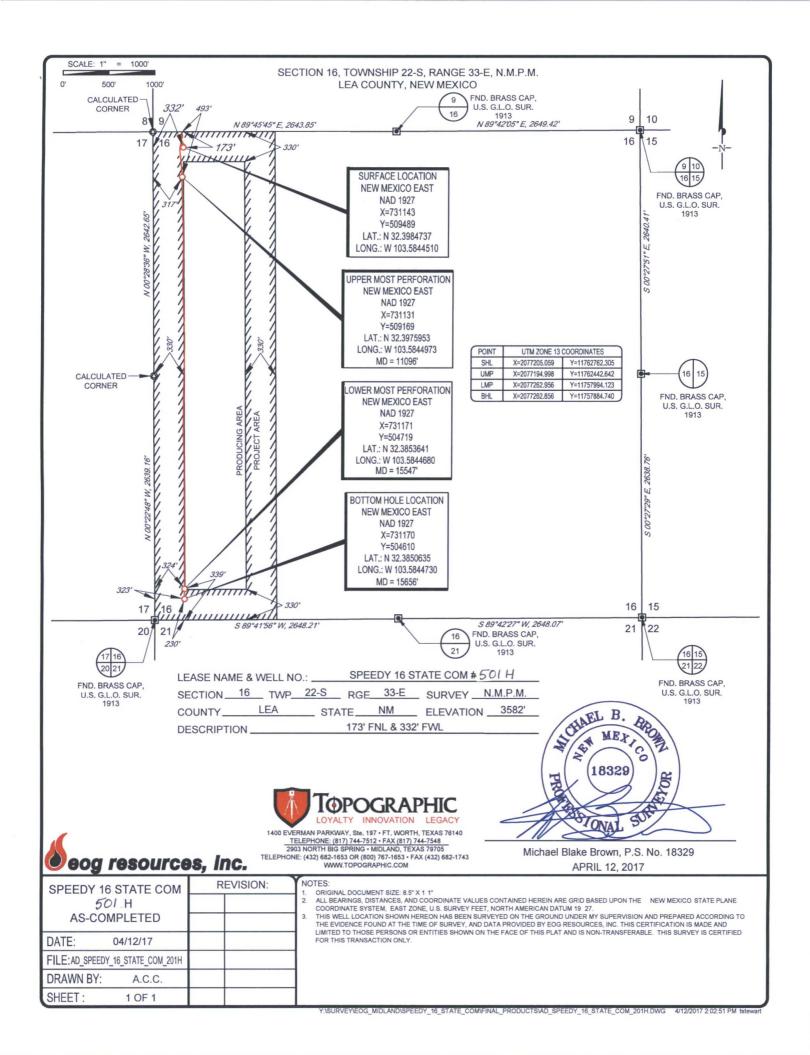

**FORM C-102** 

Revised August 1, 2011

Submit one copy to appropriate

<sup>9</sup>Elevation

3582

**District Office** 

AMENDED REPORT

WELL LOCATION AND ACREAGE DEDICATION PLAT <sup>2</sup>Pool Code 51687 RED TANK; BONE SPRING, EAST 30-025-**4358**6 <sup>5</sup>Property Name Well Number SPEEDY 16 STATE COM 501H Operator Name

> EOG RESOURCES, INC. 10 Surface Location

| Califor Location |         |          |       |         |               |                  |               |                |        |  |
|------------------|---------|----------|-------|---------|---------------|------------------|---------------|----------------|--------|--|
| UL or lot no.    | Section | Township | Range | Lot Idn | Feet from the | North/South line | Feet from the | East/West line | County |  |
| D                | 16      | 22-S     | 33-E  | _       | 173'          | NORTH            | 332'          | WEST           | LEA    |  |

| UL or lot no. | Section 16               | Township 22-S | Range<br>33-E   | Lot Idn              | Feet from the 230' | North/South line SOUTH | Feet from the 323 | East/West line WEST | LEA |
|---------------|--------------------------|---------------|-----------------|----------------------|--------------------|------------------------|-------------------|---------------------|-----|
| 160.00        | <sup>13</sup> Joint or I | nfill 14Co    | onsolidation Co | de <sup>15</sup> Ord | er No.             |                        |                   |                     |     |