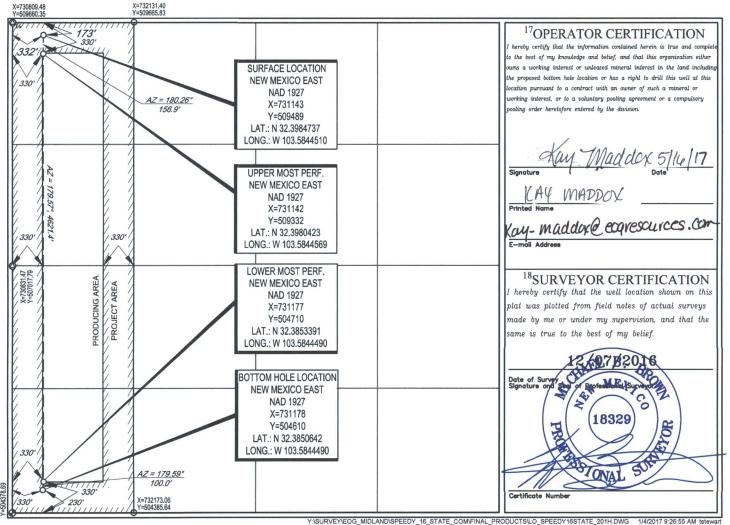

**FORM C-102** 

Revised August 1, 2011

Submit one copy to appropriate

<sup>9</sup>Elevation

3582

**District Office** 

AMENDED REPORT

WELL LOCATION AND ACREAGE DEDICATION PLAT <sup>2</sup>Pool Code 51687 RED TANK; BONE SPRING, EAST 30-025-**4358**6 <sup>5</sup>Property Name Well Number SPEEDY 16 STATE COM 501H Operator Name

> EOG RESOURCES, INC. 10 Surface Location

| Califor Location |         |          |       |         |               |                  |               |                |        |  |
|------------------|---------|----------|-------|---------|---------------|------------------|---------------|----------------|--------|--|
| UL or lot no.    | Section | Township | Range | Lot Idn | Feet from the | North/South line | Feet from the | East/West line | County |  |
| D                | 16      | 22-S     | 33-E  | _       | 173'          | NORTH            | 332'          | WEST           | LEA    |  |

| UL or lot no. | Section 16               | Township 22-S | Range<br>33-E   | Lot Idn              | Feet from the 230' | North/South line SOUTH | Feet from the 323 | East/West line WEST | LEA |
|---------------|--------------------------|---------------|-----------------|----------------------|--------------------|------------------------|-------------------|---------------------|-----|
| 160.00        | <sup>13</sup> Joint or I | nfill 14Co    | onsolidation Co | de <sup>15</sup> Ord | er No.             |                        |                   |                     |     |