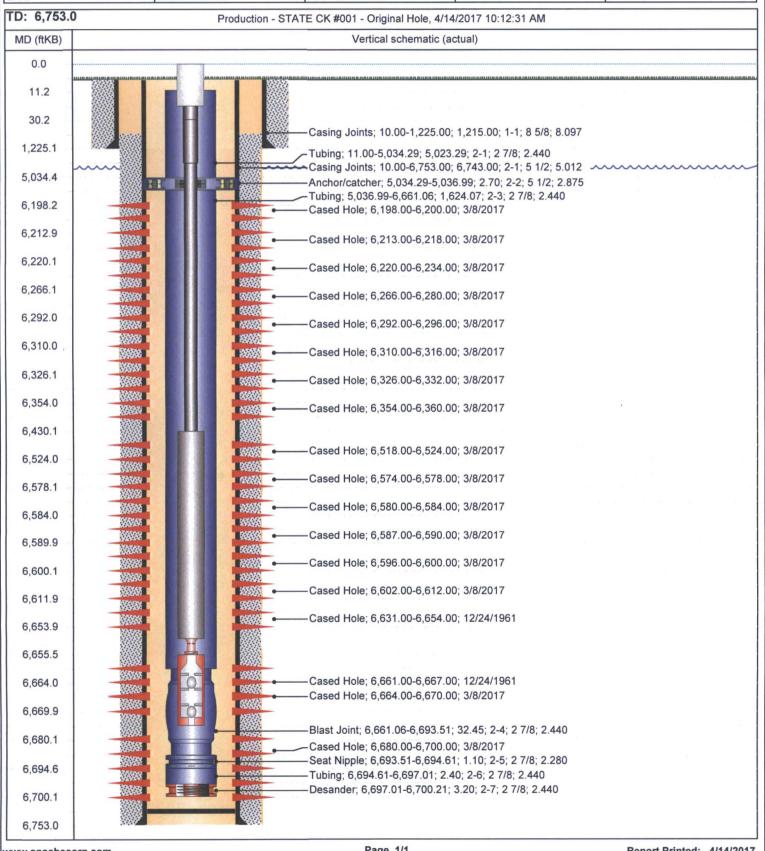

| Office Engrav Min                                                                                                                                                                                                                                                                                                                                                                                                                                                                                                                                                                                                                                                                                                                                                                                                                                                                                                                                                                                                                                                                                                                                                                                                                                                                                                                                                                                                                                                                                                                                                                                                                                                                                                                                                                                                                                                                                                                                                                                                                                                                                                              | e of New Mexico<br>erals and Natural Resources | Form C-103<br>Revised July 18, 2013                   |
|--------------------------------------------------------------------------------------------------------------------------------------------------------------------------------------------------------------------------------------------------------------------------------------------------------------------------------------------------------------------------------------------------------------------------------------------------------------------------------------------------------------------------------------------------------------------------------------------------------------------------------------------------------------------------------------------------------------------------------------------------------------------------------------------------------------------------------------------------------------------------------------------------------------------------------------------------------------------------------------------------------------------------------------------------------------------------------------------------------------------------------------------------------------------------------------------------------------------------------------------------------------------------------------------------------------------------------------------------------------------------------------------------------------------------------------------------------------------------------------------------------------------------------------------------------------------------------------------------------------------------------------------------------------------------------------------------------------------------------------------------------------------------------------------------------------------------------------------------------------------------------------------------------------------------------------------------------------------------------------------------------------------------------------------------------------------------------------------------------------------------------|------------------------------------------------|-------------------------------------------------------|
| 1625 N French Dr. Hobbs NM 88240                                                                                                                                                                                                                                                                                                                                                                                                                                                                                                                                                                                                                                                                                                                                                                                                                                                                                                                                                                                                                                                                                                                                                                                                                                                                                                                                                                                                                                                                                                                                                                                                                                                                                                                                                                                                                                                                                                                                                                                                                                                                                               |                                                | WELL API NO.                                          |
| District II - (575) 748-1283<br>811 S. First St., Artesia, NM 88210 OIL CONS                                                                                                                                                                                                                                                                                                                                                                                                                                                                                                                                                                                                                                                                                                                                                                                                                                                                                                                                                                                                                                                                                                                                                                                                                                                                                                                                                                                                                                                                                                                                                                                                                                                                                                                                                                                                                                                                                                                                                                                                                                                   | ERVATION DIVISION                              | 30-025-06672 5. Indicate Type of Lease                |
| <u>District III</u> – (505) 334-6178                                                                                                                                                                                                                                                                                                                                                                                                                                                                                                                                                                                                                                                                                                                                                                                                                                                                                                                                                                                                                                                                                                                                                                                                                                                                                                                                                                                                                                                                                                                                                                                                                                                                                                                                                                                                                                                                                                                                                                                                                                                                                           | South St. Francis Dr.                          | STATE FEE                                             |
| <u>District IV</u> – (505) 476-3460 San<br>1220 S. St. Francis Dr., Santa Fe, NM                                                                                                                                                                                                                                                                                                                                                                                                                                                                                                                                                                                                                                                                                                                                                                                                                                                                                                                                                                                                                                                                                                                                                                                                                                                                                                                                                                                                                                                                                                                                                                                                                                                                                                                                                                                                                                                                                                                                                                                                                                               | ta Fe, NM 8AB052 4 2017                        | 6. State Oil & Gas Lease No.                          |
| 87505 PEOCIVED                                                                                                                                                                                                                                                                                                                                                                                                                                                                                                                                                                                                                                                                                                                                                                                                                                                                                                                                                                                                                                                                                                                                                                                                                                                                                                                                                                                                                                                                                                                                                                                                                                                                                                                                                                                                                                                                                                                                                                                                                                                                                                                 |                                                | A0-4096-0020                                          |
| SUNDRY NOTICES AND REPORTS ON WELLS CONTROL OF THE SUNDRY NOTICES AND REPORTS ON WELLS CONTROL OF THE SUNDRY NOTICES AND REPORTS ON WELLS CONTROL OF THE SUNDRY NOTICES AND REPORTS ON WELLS CONTROL OF THE SUNDRY NOTICES AND REPORTS ON WELLS CONTROL OF THE SUNDRY NOTICES AND REPORTS ON WELLS CONTROL OF THE SUNDRY NOTICES AND REPORTS ON WELLS CONTROL OF THE SUNDRY NOTICES AND REPORTS ON WELLS CONTROL OF THE SUNDRY NOTICES AND REPORTS ON WELLS CONTROL OF THE SUNDRY NOTICES AND REPORTS ON WELLS CONTROL OF THE SUNDRY NOTICES AND REPORTS ON WELLS CONTROL OF THE SUNDRY NOTICES AND REPORTS ON WELLS CONTROL OF THE SUNDRY NOTICES AND REPORTS ON WELLS CONTROL OF THE SUNDRY NOTICES AND REPORTS ON WELLS CONTROL OF THE SUNDRY NOTICES AND REPORTS ON WELLS CONTROL OF THE SUNDRY NOTICES AND REPORTS ON WELLS CONTROL OF THE SUNDRY NOTICES AND REPORTS ON WELLS CONTROL OF THE SUNDRY NOTICES AND REPORTS ON WELLS CONTROL OF THE SUNDRY NOTICES AND REPORTS ON THE SUNDRY |                                                | 7. Lease Name or Unit Agreement Name State CK [23117] |
| PROPOSALS.) 1. Type of Well: Oil Well ✓ Gas Well ☐ Other                                                                                                                                                                                                                                                                                                                                                                                                                                                                                                                                                                                                                                                                                                                                                                                                                                                                                                                                                                                                                                                                                                                                                                                                                                                                                                                                                                                                                                                                                                                                                                                                                                                                                                                                                                                                                                                                                                                                                                                                                                                                       |                                                | 8. Well Number 001                                    |
| Name of Operator     Apache Corporation                                                                                                                                                                                                                                                                                                                                                                                                                                                                                                                                                                                                                                                                                                                                                                                                                                                                                                                                                                                                                                                                                                                                                                                                                                                                                                                                                                                                                                                                                                                                                                                                                                                                                                                                                                                                                                                                                                                                                                                                                                                                                        |                                                | 9. OGRID Number<br>873                                |
| 3. Address of Operator                                                                                                                                                                                                                                                                                                                                                                                                                                                                                                                                                                                                                                                                                                                                                                                                                                                                                                                                                                                                                                                                                                                                                                                                                                                                                                                                                                                                                                                                                                                                                                                                                                                                                                                                                                                                                                                                                                                                                                                                                                                                                                         |                                                | 10. Pool name or Wildcat                              |
| 303 Veterans Airpark Lane, Suite 1000 Midland, TX 79 4. Well Location                                                                                                                                                                                                                                                                                                                                                                                                                                                                                                                                                                                                                                                                                                                                                                                                                                                                                                                                                                                                                                                                                                                                                                                                                                                                                                                                                                                                                                                                                                                                                                                                                                                                                                                                                                                                                                                                                                                                                                                                                                                          | 705                                            | Paddock 49210/Tubb 60240/Drinkard 19190               |
| Unit Letter N : 330 feet from the FSL line and 2209 feet from the FWL line                                                                                                                                                                                                                                                                                                                                                                                                                                                                                                                                                                                                                                                                                                                                                                                                                                                                                                                                                                                                                                                                                                                                                                                                                                                                                                                                                                                                                                                                                                                                                                                                                                                                                                                                                                                                                                                                                                                                                                                                                                                     |                                                |                                                       |
| Section 19 Townsh                                                                                                                                                                                                                                                                                                                                                                                                                                                                                                                                                                                                                                                                                                                                                                                                                                                                                                                                                                                                                                                                                                                                                                                                                                                                                                                                                                                                                                                                                                                                                                                                                                                                                                                                                                                                                                                                                                                                                                                                                                                                                                              |                                                | NMPM County Lea                                       |
| 11. Elevation (Show whether DR, RKB, RT, GR, etc.) 3516' GL                                                                                                                                                                                                                                                                                                                                                                                                                                                                                                                                                                                                                                                                                                                                                                                                                                                                                                                                                                                                                                                                                                                                                                                                                                                                                                                                                                                                                                                                                                                                                                                                                                                                                                                                                                                                                                                                                                                                                                                                                                                                    |                                                |                                                       |
| 3310 GL                                                                                                                                                                                                                                                                                                                                                                                                                                                                                                                                                                                                                                                                                                                                                                                                                                                                                                                                                                                                                                                                                                                                                                                                                                                                                                                                                                                                                                                                                                                                                                                                                                                                                                                                                                                                                                                                                                                                                                                                                                                                                                                        |                                                |                                                       |
| 12. Check Appropriate Box to Indicate Nature of Notice, Report or Other Data                                                                                                                                                                                                                                                                                                                                                                                                                                                                                                                                                                                                                                                                                                                                                                                                                                                                                                                                                                                                                                                                                                                                                                                                                                                                                                                                                                                                                                                                                                                                                                                                                                                                                                                                                                                                                                                                                                                                                                                                                                                   |                                                |                                                       |
| NOTICE OF INTENTION TO:                                                                                                                                                                                                                                                                                                                                                                                                                                                                                                                                                                                                                                                                                                                                                                                                                                                                                                                                                                                                                                                                                                                                                                                                                                                                                                                                                                                                                                                                                                                                                                                                                                                                                                                                                                                                                                                                                                                                                                                                                                                                                                        |                                                | SEQUENT REPORT OF:                                    |
| PERFORM REMEDIAL WORK ☐ PLUG AND ABAN TEMPORARILY ABANDON ☐ CHANGE PLANS                                                                                                                                                                                                                                                                                                                                                                                                                                                                                                                                                                                                                                                                                                                                                                                                                                                                                                                                                                                                                                                                                                                                                                                                                                                                                                                                                                                                                                                                                                                                                                                                                                                                                                                                                                                                                                                                                                                                                                                                                                                       |                                                |                                                       |
| TEMPORARILY ABANDON CHANGE PLANS PULL OR ALTER CASING MULTIPLE COMP                                                                                                                                                                                                                                                                                                                                                                                                                                                                                                                                                                                                                                                                                                                                                                                                                                                                                                                                                                                                                                                                                                                                                                                                                                                                                                                                                                                                                                                                                                                                                                                                                                                                                                                                                                                                                                                                                                                                                                                                                                                            |                                                | _                                                     |
| DOWNHOLE COMMINGLE                                                                                                                                                                                                                                                                                                                                                                                                                                                                                                                                                                                                                                                                                                                                                                                                                                                                                                                                                                                                                                                                                                                                                                                                                                                                                                                                                                                                                                                                                                                                                                                                                                                                                                                                                                                                                                                                                                                                                                                                                                                                                                             | _                                              |                                                       |
| CLOSED-LOOP SYSTEM  OTHER:                                                                                                                                                                                                                                                                                                                                                                                                                                                                                                                                                                                                                                                                                                                                                                                                                                                                                                                                                                                                                                                                                                                                                                                                                                                                                                                                                                                                                                                                                                                                                                                                                                                                                                                                                                                                                                                                                                                                                                                                                                                                                                     | OTHER: COMPLE                                  | ETE TUBB                                              |
| 13. Describe proposed or completed operations. (Clearly state all pertinent details, and give pertinent dates, including estimated date                                                                                                                                                                                                                                                                                                                                                                                                                                                                                                                                                                                                                                                                                                                                                                                                                                                                                                                                                                                                                                                                                                                                                                                                                                                                                                                                                                                                                                                                                                                                                                                                                                                                                                                                                                                                                                                                                                                                                                                        |                                                |                                                       |
| of starting any proposed work). SEE RULE 19.15.7.14 NMAC. For Multiple Completions: Attach wellbore diagram of proposed completion or recompletion.                                                                                                                                                                                                                                                                                                                                                                                                                                                                                                                                                                                                                                                                                                                                                                                                                                                                                                                                                                                                                                                                                                                                                                                                                                                                                                                                                                                                                                                                                                                                                                                                                                                                                                                                                                                                                                                                                                                                                                            |                                                |                                                       |
| Apache performed the following:<br>2/27/2017 MIRUSU POOH w/rods & pump; tag fill @ 6660'.                                                                                                                                                                                                                                                                                                                                                                                                                                                                                                                                                                                                                                                                                                                                                                                                                                                                                                                                                                                                                                                                                                                                                                                                                                                                                                                                                                                                                                                                                                                                                                                                                                                                                                                                                                                                                                                                                                                                                                                                                                      |                                                |                                                       |
| 2/28/2017 MIROSO POOH W/lods & pump, tag iii @ 6660 .<br>2/28/2017 POOH w/prod. RIH w/WS & bit.                                                                                                                                                                                                                                                                                                                                                                                                                                                                                                                                                                                                                                                                                                                                                                                                                                                                                                                                                                                                                                                                                                                                                                                                                                                                                                                                                                                                                                                                                                                                                                                                                                                                                                                                                                                                                                                                                                                                                                                                                                |                                                |                                                       |
| 3/01/2017 CO well to PBTD @ 6724'.<br>3/02/2017 Log well.                                                                                                                                                                                                                                                                                                                                                                                                                                                                                                                                                                                                                                                                                                                                                                                                                                                                                                                                                                                                                                                                                                                                                                                                                                                                                                                                                                                                                                                                                                                                                                                                                                                                                                                                                                                                                                                                                                                                                                                                                                                                      |                                                |                                                       |
| 3/03/2017 Swab test Paddock.                                                                                                                                                                                                                                                                                                                                                                                                                                                                                                                                                                                                                                                                                                                                                                                                                                                                                                                                                                                                                                                                                                                                                                                                                                                                                                                                                                                                                                                                                                                                                                                                                                                                                                                                                                                                                                                                                                                                                                                                                                                                                                   |                                                |                                                       |
| 3/06/2017 Rels tools, RIH & tag, POOH w/tools.<br>3/07/2017 RIH w/WL to verify PBTD, tag @ 6710'.                                                                                                                                                                                                                                                                                                                                                                                                                                                                                                                                                                                                                                                                                                                                                                                                                                                                                                                                                                                                                                                                                                                                                                                                                                                                                                                                                                                                                                                                                                                                                                                                                                                                                                                                                                                                                                                                                                                                                                                                                              |                                                |                                                       |
| 3/08/2017 Perf Tubb @ 6198'-6612' w/2 SPF, 204 shots.                                                                                                                                                                                                                                                                                                                                                                                                                                                                                                                                                                                                                                                                                                                                                                                                                                                                                                                                                                                                                                                                                                                                                                                                                                                                                                                                                                                                                                                                                                                                                                                                                                                                                                                                                                                                                                                                                                                                                                                                                                                                          |                                                |                                                       |
| Perf Drinkard @ 6664'-6700' w/2 SPF, 56 shots.<br>3/09/2017  Acidize Drinkard w/3500 gal 15% HCL NEFE acid & 3400# rock salt.                                                                                                                                                                                                                                                                                                                                                                                                                                                                                                                                                                                                                                                                                                                                                                                                                                                                                                                                                                                                                                                                                                                                                                                                                                                                                                                                                                                                                                                                                                                                                                                                                                                                                                                                                                                                                                                                                                                                                                                                  |                                                |                                                       |
| Acidize Tubb w/2500 gal 15% HCL NEFE acid & 2000# rock salt.                                                                                                                                                                                                                                                                                                                                                                                                                                                                                                                                                                                                                                                                                                                                                                                                                                                                                                                                                                                                                                                                                                                                                                                                                                                                                                                                                                                                                                                                                                                                                                                                                                                                                                                                                                                                                                                                                                                                                                                                                                                                   |                                                |                                                       |
| 3/10/2017 TTIH Land SN @ 6700'; TAC @ 5036'. RIH w/pump & rods. Test good to 500#. POP                                                                                                                                                                                                                                                                                                                                                                                                                                                                                                                                                                                                                                                                                                                                                                                                                                                                                                                                                                                                                                                                                                                                                                                                                                                                                                                                                                                                                                                                                                                                                                                                                                                                                                                                                                                                                                                                                                                                                                                                                                         |                                                |                                                       |
| Spud Date: 11/23/1961                                                                                                                                                                                                                                                                                                                                                                                                                                                                                                                                                                                                                                                                                                                                                                                                                                                                                                                                                                                                                                                                                                                                                                                                                                                                                                                                                                                                                                                                                                                                                                                                                                                                                                                                                                                                                                                                                                                                                                                                                                                                                                          | Rig Release Date: 12/24/1961                   |                                                       |
| 1112511001                                                                                                                                                                                                                                                                                                                                                                                                                                                                                                                                                                                                                                                                                                                                                                                                                                                                                                                                                                                                                                                                                                                                                                                                                                                                                                                                                                                                                                                                                                                                                                                                                                                                                                                                                                                                                                                                                                                                                                                                                                                                                                                     |                                                |                                                       |
| I hereby certify that the information above is true and complete to the best of my knowledge and belief.                                                                                                                                                                                                                                                                                                                                                                                                                                                                                                                                                                                                                                                                                                                                                                                                                                                                                                                                                                                                                                                                                                                                                                                                                                                                                                                                                                                                                                                                                                                                                                                                                                                                                                                                                                                                                                                                                                                                                                                                                       |                                                |                                                       |
|                                                                                                                                                                                                                                                                                                                                                                                                                                                                                                                                                                                                                                                                                                                                                                                                                                                                                                                                                                                                                                                                                                                                                                                                                                                                                                                                                                                                                                                                                                                                                                                                                                                                                                                                                                                                                                                                                                                                                                                                                                                                                                                                |                                                |                                                       |
| SIGNATURE Klesa Fisher                                                                                                                                                                                                                                                                                                                                                                                                                                                                                                                                                                                                                                                                                                                                                                                                                                                                                                                                                                                                                                                                                                                                                                                                                                                                                                                                                                                                                                                                                                                                                                                                                                                                                                                                                                                                                                                                                                                                                                                                                                                                                                         | TITLE Sr. Staff Reg Analyst                    | DATE 3/14/2017                                        |
| Type or print name Reesa Fisher                                                                                                                                                                                                                                                                                                                                                                                                                                                                                                                                                                                                                                                                                                                                                                                                                                                                                                                                                                                                                                                                                                                                                                                                                                                                                                                                                                                                                                                                                                                                                                                                                                                                                                                                                                                                                                                                                                                                                                                                                                                                                                | E-mail address: Reesa.Fisher@apa               | checorp.com PHONE: (432) 818-1062                     |
| For State Use Only  Petroleum Engineer                                                                                                                                                                                                                                                                                                                                                                                                                                                                                                                                                                                                                                                                                                                                                                                                                                                                                                                                                                                                                                                                                                                                                                                                                                                                                                                                                                                                                                                                                                                                                                                                                                                                                                                                                                                                                                                                                                                                                                                                                                                                                         |                                                |                                                       |
| APPROVED BY:                                                                                                                                                                                                                                                                                                                                                                                                                                                                                                                                                                                                                                                                                                                                                                                                                                                                                                                                                                                                                                                                                                                                                                                                                                                                                                                                                                                                                                                                                                                                                                                                                                                                                                                                                                                                                                                                                                                                                                                                                                                                                                                   |                                                |                                                       |