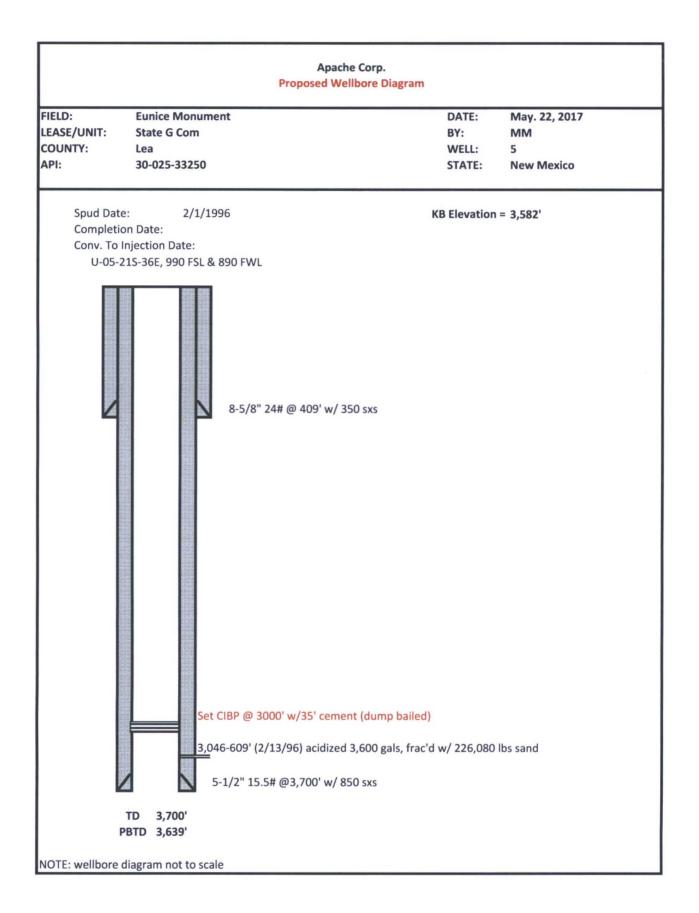

| Submit 1 Copy To Appropriate District<br>Office                                                                       | State of New                           |                         | Form C-103                            |                          |
|-----------------------------------------------------------------------------------------------------------------------|----------------------------------------|-------------------------|---------------------------------------|--------------------------|
| District I                                                                                                            | Energy, Minerals and Natural Resources |                         | October 13, 2009<br>WELL API NO.      |                          |
| 1625 N. French Dr., Hobbs, NM 88240<br>District II                                                                    | OIL CONSERVATION DIVISION              |                         | 30-025-33250                          |                          |
| 1301 W. Grand Ave., Artesia, NM 88210<br>District III                                                                 | OIL CONSERVATION DIVISION              |                         | 5. Indicate Type of                   | Lease                    |
| 1000 Rio Brazos Rd., Aztec, NM 87410                                                                                  | 1220 South St. Francis Dr.             |                         | STATE 🛛                               | FEE                      |
| District IV<br>1220 S. St. Francis Dr., Santa Fe, NM                                                                  | Santa Fer NM 87505                     |                         | 6. State Oil & Gas I                  | lease No.                |
| 87505                                                                                                                 |                                        |                         |                                       |                          |
| SUNDRY NOT<br>(DO NOT USE THIS FORM FOR PROPO                                                                         | ICES AND REPORTS ON W                  | HLS 32017TO A           | 7. Lease Name or U                    | nit Agreement Name       |
| DIFFERENT RESERVOIR. USE "APPLICATION FOR PERMIT" (FORM C-101) FOR SUCH                                               |                                        |                         | State G Gas Com                       | 1                        |
| PROPOSALS.) 1. Type of Well: Oil Well  Gas Well  RECEIVED                                                             |                                        |                         | 8. Well Number 5                      | /                        |
| 1. Type of Well: Oil Well                                                                                             | Gas Well                               |                         |                                       | 072                      |
| 2. Name of Operator<br>Apache Corp.                                                                                   |                                        | 1                       | 9. OGRID Number                       | 813                      |
| 3. Address of Operator                                                                                                | v                                      |                         | 10. Pool name or Wildcat              |                          |
| P O box Drawer D Monument NM 88265                                                                                    |                                        |                         | Eumont Yates SRQ Gas                  |                          |
| 4. Well Location                                                                                                      |                                        |                         |                                       |                          |
|                                                                                                                       | : 990 feet from the                    | Sline and89             | 0 feet from the                       | W line                   |
| Section 5                                                                                                             | Township 21S                           | Range 36E               | NMPM                                  | Lea County               |
| Section 5                                                                                                             | 11. Elevation (Show whether            | U                       |                                       | Lea County               |
|                                                                                                                       | 3582 GR                                |                         |                                       |                          |
|                                                                                                                       |                                        |                         |                                       |                          |
| 12. Check                                                                                                             | Appropriate Box to Indica              | te Nature of Notice.    | Report or Other Da                    | ata                      |
|                                                                                                                       |                                        |                         |                                       |                          |
| NOTICE OF INTENTION TO: SUBSEQUENT REPORT OF:<br>PERFORM REMEDIAL WORK PLUG AND ABANDON REMEDIAL WORK ALTERING CASING |                                        |                         |                                       |                          |
| PERFORM REMEDIAL WORK                                                                                                 |                                        |                         |                                       |                          |
| TEMPORARILY ABANDON CHANGE PLANS COMMENCE DRILLING OPNS. P AND A                                                      |                                        |                         |                                       |                          |
|                                                                                                                       | MULTIPLE COMPL                         | CASING/CEMEN            | ГЈОВ 🗌                                | 9.4.                     |
|                                                                                                                       |                                        |                         |                                       |                          |
| OTHER:                                                                                                                |                                        | OTHER:                  |                                       |                          |
| 13. Describe proposed or comp                                                                                         | pleted operations. (Clearly state      |                         | d give pertinent dates,               | including estimated date |
|                                                                                                                       | ork). SEE RULE 19.15.7.14 N            | MAC. For Multiple Cor   | npletions: Attach well                | bore diagram of          |
| proposed completion or rec                                                                                            | completion.                            |                         |                                       |                          |
| Perfs 3046-3609                                                                                                       |                                        |                         |                                       |                          |
| <ol> <li>MIRU. NU-BOP. POOH W/ TBG</li> <li>SET CIBP @ 3000' &amp; DUMP BAIL 35' CMT ON BP.</li> </ol>                |                                        |                         |                                       |                          |
| <ol> <li>3. RIH W/ TBG &amp; LOAD CSG W/ PKR FLUID &amp; TEST TO 550# FOR 30 MINUTES.</li> </ol>                      |                                        |                         |                                       |                          |
| 4. POOH & LD TBG. NOTIFY OCD 24 HRS IN ADVANCE OF TA TESTING                                                          |                                        |                         |                                       |                          |
|                                                                                                                       |                                        |                         | Condition of Appr                     | involumenties            |
|                                                                                                                       |                                        |                         |                                       | •                        |
|                                                                                                                       |                                        |                         | OCD Hobbs offic                       | e 24 hours               |
|                                                                                                                       |                                        | pri                     | or of running MIT                     | Test & Chart             |
|                                                                                                                       |                                        | 4 VI                    | Build                                 | I Con de Chart           |
|                                                                                                                       |                                        | c                       | · · · · · · · · · · · · · · · · · · · | 40)<br>-                 |
|                                                                                                                       |                                        |                         |                                       | 1                        |
| Spud Date:                                                                                                            | Rig Releas                             | se Date:                |                                       |                          |
|                                                                                                                       |                                        |                         |                                       | 1                        |
|                                                                                                                       |                                        |                         |                                       |                          |
| I hereby certify that the information                                                                                 | above is true and complete to t        | he best of my knowledge | e and belief.                         |                          |
|                                                                                                                       | 1                                      |                         |                                       |                          |
| SIGNATURE                                                                                                             | IN TITLE                               | SR. PUMPER              | DATE                                  | 5/22/2017                |
| SIGINITORE 100 13                                                                                                     |                                        |                         | DATL_                                 |                          |
| Type or print nameJoel Sisk                                                                                           | E-mail addr                            | ess: _joel.sisk@apachec | corp.com_ PHONE: _                    | _575-441-0793            |
| For State Use Only A                                                                                                  | 0                                      |                         |                                       | · · · · ·                |
| VN ale                                                                                                                | Stown TITLE_                           | SOLIT                   |                                       | 5/22/2017                |
| APPROVED BY:                                                                                                          | TITLE                                  | INC/4                   | DATE                                  | Jesjauri                 |
| Conditions of Approval (if any):                                                                                      |                                        |                         |                                       | · V                      |
| 9                                                                                                                     | Co Dave D                              |                         |                                       |                          |
| ALD PROD REDPETED - 10 MONTHS                                                                                         |                                        |                         |                                       |                          |