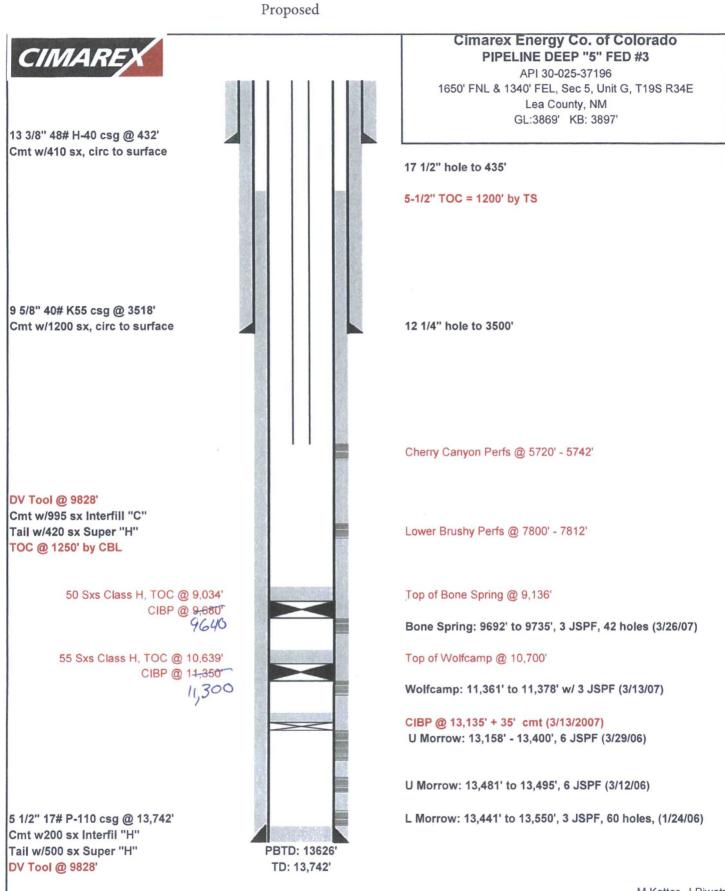

| 1                                                                                                                                                                                                                                                                                                                                                                                                                                                                                                                                                                                                                                                                                                                                                                                                                                                                                                                                                                                                                                                                                                                                                                                                                                                                                                                                                                                                                                                                                                                                                                                                                                                                                                                                                                                                                                                                                                                                                                                                                                                                                                                              |                                                                                                                                                                                                                                                                                                                                                                                                                                                                                                                                                                                                                                                                                                                                                                                                                                                                                                                                                                                                                                                                                                                                                                           |                            |                        |         |                                                                 |                                        |           |               |
|--------------------------------------------------------------------------------------------------------------------------------------------------------------------------------------------------------------------------------------------------------------------------------------------------------------------------------------------------------------------------------------------------------------------------------------------------------------------------------------------------------------------------------------------------------------------------------------------------------------------------------------------------------------------------------------------------------------------------------------------------------------------------------------------------------------------------------------------------------------------------------------------------------------------------------------------------------------------------------------------------------------------------------------------------------------------------------------------------------------------------------------------------------------------------------------------------------------------------------------------------------------------------------------------------------------------------------------------------------------------------------------------------------------------------------------------------------------------------------------------------------------------------------------------------------------------------------------------------------------------------------------------------------------------------------------------------------------------------------------------------------------------------------------------------------------------------------------------------------------------------------------------------------------------------------------------------------------------------------------------------------------------------------------------------------------------------------------------------------------------------------|---------------------------------------------------------------------------------------------------------------------------------------------------------------------------------------------------------------------------------------------------------------------------------------------------------------------------------------------------------------------------------------------------------------------------------------------------------------------------------------------------------------------------------------------------------------------------------------------------------------------------------------------------------------------------------------------------------------------------------------------------------------------------------------------------------------------------------------------------------------------------------------------------------------------------------------------------------------------------------------------------------------------------------------------------------------------------------------------------------------------------------------------------------------------------|----------------------------|------------------------|---------|-----------------------------------------------------------------|----------------------------------------|-----------|---------------|
| B<br>SUNDRY<br>Do not use th                                                                                                                                                                                                                                                                                                                                                                                                                                                                                                                                                                                                                                                                                                                                                                                                                                                                                                                                                                                                                                                                                                                                                                                                                                                                                                                                                                                                                                                                                                                                                                                                                                                                                                                                                                                                                                                                                                                                                                                                                                                                                                   |                                                                                                                                                                                                                                                                                                                                                                                                                                                                                                                                                                                                                                                                                                                                                                                                                                                                                                                                                                                                                                                                                                                                                                           |                            |                        |         | <b>BS (</b><br>2 5 201                                          | OMB N                                  |           | 137<br>2018   |
| SUBMIT IN                                                                                                                                                                                                                                                                                                                                                                                                                                                                                                                                                                                                                                                                                                                                                                                                                                                                                                                                                                                                                                                                                                                                                                                                                                                                                                                                                                                                                                                                                                                                                                                                                                                                                                                                                                                                                                                                                                                                                                                                                                                                                                                      | TRIPLICATE - Other ins                                                                                                                                                                                                                                                                                                                                                                                                                                                                                                                                                                                                                                                                                                                                                                                                                                                                                                                                                                                                                                                                                                                                                    | tructions on               | page 2                 |         | EIVE                                                            | 7. If Unit or CA/Agree                 | ement, Na | me and/or No. |
| 1. Type of Well<br>⊠ Oil Well □ Gas Well □ Ot                                                                                                                                                                                                                                                                                                                                                                                                                                                                                                                                                                                                                                                                                                                                                                                                                                                                                                                                                                                                                                                                                                                                                                                                                                                                                                                                                                                                                                                                                                                                                                                                                                                                                                                                                                                                                                                                                                                                                                                                                                                                                  | her                                                                                                                                                                                                                                                                                                                                                                                                                                                                                                                                                                                                                                                                                                                                                                                                                                                                                                                                                                                                                                                                                                                                                                       |                            |                        |         | SIVE                                                            | 8. Well Name and No.<br>PIPELINE DEEP  | 5 FEDER   | AL 03         |
| 2. Name of Operator<br>CIMAREX ENERGY COMPA                                                                                                                                                                                                                                                                                                                                                                                                                                                                                                                                                                                                                                                                                                                                                                                                                                                                                                                                                                                                                                                                                                                                                                                                                                                                                                                                                                                                                                                                                                                                                                                                                                                                                                                                                                                                                                                                                                                                                                                                                                                                                    | Contact:                                                                                                                                                                                                                                                                                                                                                                                                                                                                                                                                                                                                                                                                                                                                                                                                                                                                                                                                                                                                                                                                                                                                                                  | AMITHY CRA<br>@cimarex.com | AWFORD                 |         |                                                                 | 9. API Well No.<br>30-025-37196-0      | 00-C2     |               |
| 3a. Address<br>202 S CHEYENNE AVE. SUI<br>TULSA, OK 74103                                                                                                                                                                                                                                                                                                                                                                                                                                                                                                                                                                                                                                                                                                                                                                                                                                                                                                                                                                                                                                                                                                                                                                                                                                                                                                                                                                                                                                                                                                                                                                                                                                                                                                                                                                                                                                                                                                                                                                                                                                                                      | TE 1000                                                                                                                                                                                                                                                                                                                                                                                                                                                                                                                                                                                                                                                                                                                                                                                                                                                                                                                                                                                                                                                                                                                                                                   | 3b. Phone No<br>Ph: 432.62 |                        | i code) |                                                                 | 10. Field and Pool or<br>MultipleSee A |           | y Area        |
| 4. Location of Well (Footage, Sec., 1                                                                                                                                                                                                                                                                                                                                                                                                                                                                                                                                                                                                                                                                                                                                                                                                                                                                                                                                                                                                                                                                                                                                                                                                                                                                                                                                                                                                                                                                                                                                                                                                                                                                                                                                                                                                                                                                                                                                                                                                                                                                                          | T., R., M., or Survey Description                                                                                                                                                                                                                                                                                                                                                                                                                                                                                                                                                                                                                                                                                                                                                                                                                                                                                                                                                                                                                                                                                                                                         | 1)                         |                        |         |                                                                 | 11. County or Parish,                  | State     |               |
| Sec 5 T19S R34E SWNE 165<br>32.692416 N Lat, 103.578315                                                                                                                                                                                                                                                                                                                                                                                                                                                                                                                                                                                                                                                                                                                                                                                                                                                                                                                                                                                                                                                                                                                                                                                                                                                                                                                                                                                                                                                                                                                                                                                                                                                                                                                                                                                                                                                                                                                                                                                                                                                                        | 50FNL 1340FEL 🗸<br>5 W Lon                                                                                                                                                                                                                                                                                                                                                                                                                                                                                                                                                                                                                                                                                                                                                                                                                                                                                                                                                                                                                                                                                                                                                |                            |                        |         |                                                                 | LEA COUNTY,                            | NM        |               |
| 12. CHECK THE A                                                                                                                                                                                                                                                                                                                                                                                                                                                                                                                                                                                                                                                                                                                                                                                                                                                                                                                                                                                                                                                                                                                                                                                                                                                                                                                                                                                                                                                                                                                                                                                                                                                                                                                                                                                                                                                                                                                                                                                                                                                                                                                | PPROPRIATE BOX(ES)                                                                                                                                                                                                                                                                                                                                                                                                                                                                                                                                                                                                                                                                                                                                                                                                                                                                                                                                                                                                                                                                                                                                                        | TO INDICA                  | TE NATUI               | RE OF   | NOTICE,                                                         | REPORT, OR OTI                         | HER DA    | TA            |
| TYPE OF SUBMISSION                                                                                                                                                                                                                                                                                                                                                                                                                                                                                                                                                                                                                                                                                                                                                                                                                                                                                                                                                                                                                                                                                                                                                                                                                                                                                                                                                                                                                                                                                                                                                                                                                                                                                                                                                                                                                                                                                                                                                                                                                                                                                                             |                                                                                                                                                                                                                                                                                                                                                                                                                                                                                                                                                                                                                                                                                                                                                                                                                                                                                                                                                                                                                                                                                                                                                                           |                            | TY                     | PE OF A | ACTION                                                          |                                        |           |               |
| Notice of Intent                                                                                                                                                                                                                                                                                                                                                                                                                                                                                                                                                                                                                                                                                                                                                                                                                                                                                                                                                                                                                                                                                                                                                                                                                                                                                                                                                                                                                                                                                                                                                                                                                                                                                                                                                                                                                                                                                                                                                                                                                                                                                                               | Acidize                                                                                                                                                                                                                                                                                                                                                                                                                                                                                                                                                                                                                                                                                                                                                                                                                                                                                                                                                                                                                                                                                                                                                                   | Dee Dee                    | pen                    |         | Product                                                         | ion (Start/Resume)                     | 🗖 Wa      | ter Shut-Off  |
| _                                                                                                                                                                                                                                                                                                                                                                                                                                                                                                                                                                                                                                                                                                                                                                                                                                                                                                                                                                                                                                                                                                                                                                                                                                                                                                                                                                                                                                                                                                                                                                                                                                                                                                                                                                                                                                                                                                                                                                                                                                                                                                                              | □ Alter Casing                                                                                                                                                                                                                                                                                                                                                                                                                                                                                                                                                                                                                                                                                                                                                                                                                                                                                                                                                                                                                                                                                                                                                            | 🗖 Hyd                      | Iraulic Fractu         | uring   | Reclam                                                          | ation                                  | U We      | ll Integrity  |
| Subsequent Report                                                                                                                                                                                                                                                                                                                                                                                                                                                                                                                                                                                                                                                                                                                                                                                                                                                                                                                                                                                                                                                                                                                                                                                                                                                                                                                                                                                                                                                                                                                                                                                                                                                                                                                                                                                                                                                                                                                                                                                                                                                                                                              | Casing Repair                                                                                                                                                                                                                                                                                                                                                                                                                                                                                                                                                                                                                                                                                                                                                                                                                                                                                                                                                                                                                                                                                                                                                             | New                        | v Constructio          | on      | Recomp                                                          | olete                                  | Oth Oth   | ler           |
| Final Abandonment Notice                                                                                                                                                                                                                                                                                                                                                                                                                                                                                                                                                                                                                                                                                                                                                                                                                                                                                                                                                                                                                                                                                                                                                                                                                                                                                                                                                                                                                                                                                                                                                                                                                                                                                                                                                                                                                                                                                                                                                                                                                                                                                                       | <ul> <li>Change Plans</li> <li>Convert to Injection</li> </ul>                                                                                                                                                                                                                                                                                                                                                                                                                                                                                                                                                                                                                                                                                                                                                                                                                                                                                                                                                                                                                                                                                                            |                            | g and Abando<br>g Back |         | <ul> <li>Temporarily Abandon</li> <li>Water Disposal</li> </ul> |                                        |           |               |
| following completion of the involve<br>testing has been completed. Final A<br>determined that the site is ready for<br>Notify BLM 24 hours prior to s<br>Max Treating Pressure = 6,00<br>7700' of 3-1/2" 12.95# P110 v<br>1. Hold operational safety me<br>2. MIRU Pulling unit.<br>3. Kill well if necessary w/ 2%<br>4. TOOH w/ Rods, Pump, and<br>5. PU 4-3/4" bit and 5-1/2" ca<br>6. TOOH, LD bit and scraper.<br>7. TIH to 1 <del>1,350'</del> and set CIB<br>8. Release from the CIBP and                                                                                                                                                                                                                                                                                                                                                                                                                                                                                                                                                                                                                                                                                                                                                                                                                                                                                                                                                                                                                                                                                                                                                                                                                                                                                                                                                                                                                                                                                                                                                                                                                               | <ul> <li>Attach the Bond under which the work will be performed or provide the Bond No. on file with BLM/BIA. Required subsequent reports must be filed within 30 days following completion of the involved operations. If the operation results in a multiple completion or recompletion in a new interval, a Form 3160-4 must be filed once testing has been completed. Final Abandomment Notices must be filed only after all requirements, including reclamation, have been completed and the operator has determined that the site is ready for final inspection.</li> <li>Notify BLM 24 hours prior to starting operations Max Treating Pressure = 6,000 psi 7700' of 3-1/2" 12.95# P110 will need to be rented for frac string</li> <li>1. Hold operational safety meeting on location; discuss all risk and potential dangers.</li> <li>2. MIRU Pulling unit.</li> <li>3. Kill well if necessary w/ 2% KCL.</li> <li>4. TOOH w/ Rods, Pump, and Tbg.</li> <li>5. PU 4-3/4" bit and scraper. PU 5-1/2" CIBP.</li> <li>7. TiH to 14,350' and set CIBP. — 11,3000</li> <li>8. Release from the CIBP and PU 1 joint. Circulate well w/ 315 bbls of 2% KCL.</li> </ul> |                            |                        |         |                                                                 |                                        |           |               |
| 14. I hereby certify that the foregoing is true and correct.         Electronic Submission #369590 verified by the BLM Well Information System         For CIMAREX ENERGY COMPANY OF CO, sent to the Hobbs         Committed to AFMSS for processing by PRISCILLA PEREZ on 03/15/2017 (17PP0362SE)         Name(Printed/Typed)       AMITHY CRAWFORD       Title       REGULATORY ANALYST                                                                                                                                                                                                                                                                                                                                                                                                                                                                                                                                                                                                                                                                                                                                                                                                                                                                                                                                                                                                                                                                                                                                                                                                                                                                                                                                                                                                                                                                                                                                                                                                                                                                                                                                      |                                                                                                                                                                                                                                                                                                                                                                                                                                                                                                                                                                                                                                                                                                                                                                                                                                                                                                                                                                                                                                                                                                                                                                           |                            |                        |         |                                                                 |                                        |           |               |
| Signature (Electronic Submission) Date 03/13/2017                                                                                                                                                                                                                                                                                                                                                                                                                                                                                                                                                                                                                                                                                                                                                                                                                                                                                                                                                                                                                                                                                                                                                                                                                                                                                                                                                                                                                                                                                                                                                                                                                                                                                                                                                                                                                                                                                                                                                                                                                                                                              |                                                                                                                                                                                                                                                                                                                                                                                                                                                                                                                                                                                                                                                                                                                                                                                                                                                                                                                                                                                                                                                                                                                                                                           |                            |                        |         |                                                                 |                                        |           |               |
| THIS SPACE FOR FEDERAL OR STATE OFFICE USE                                                                                                                                                                                                                                                                                                                                                                                                                                                                                                                                                                                                                                                                                                                                                                                                                                                                                                                                                                                                                                                                                                                                                                                                                                                                                                                                                                                                                                                                                                                                                                                                                                                                                                                                                                                                                                                                                                                                                                                                                                                                                     |                                                                                                                                                                                                                                                                                                                                                                                                                                                                                                                                                                                                                                                                                                                                                                                                                                                                                                                                                                                                                                                                                                                                                                           |                            |                        |         |                                                                 |                                        |           |               |
| the Wells                                                                                                                                                                                                                                                                                                                                                                                                                                                                                                                                                                                                                                                                                                                                                                                                                                                                                                                                                                                                                                                                                                                                                                                                                                                                                                                                                                                                                                                                                                                                                                                                                                                                                                                                                                                                                                                                                                                                                                                                                                                                                                                      |                                                                                                                                                                                                                                                                                                                                                                                                                                                                                                                                                                                                                                                                                                                                                                                                                                                                                                                                                                                                                                                                                                                                                                           |                            | Title                  | the     |                                                                 |                                        |           | Date 5/19/17  |
| Conditions of approval, if any, are attached certify that the applicant holds legal or equilibrium of the appl | Approved By A WWW Date Title Date 7/7/// Date 7/7/// Date 7/7///                                                                                                                                                                                                                                                                                                                                                                                                                                                                                                                                                                                                                                                                                                                                                                                                                                                                                                                                                                                                                                                                                                          |                            |                        |         |                                                                 |                                        |           |               |
| States any false, fictitious or fraudulent                                                                                                                                                                                                                                                                                                                                                                                                                                                                                                                                                                                                                                                                                                                                                                                                                                                                                                                                                                                                                                                                                                                                                                                                                                                                                                                                                                                                                                                                                                                                                                                                                                                                                                                                                                                                                                                                                                                                                                                                                                                                                     | Title 18 U.S.C. Section 1001 and Title 43 U.S.C. Section 1212, make it a crime for any person knowingly and willfully to make to any department or agency of the United States any false, fictitious or fraudulent statements or representations as to any matter within its jurisdiction.                                                                                                                                                                                                                                                                                                                                                                                                                                                                                                                                                                                                                                                                                                                                                                                                                                                                                |                            |                        |         |                                                                 |                                        |           |               |
| (Instructions on page 2) <b>** BLM REV</b>                                                                                                                                                                                                                                                                                                                                                                                                                                                                                                                                                                                                                                                                                                                                                                                                                                                                                                                                                                                                                                                                                                                                                                                                                                                                                                                                                                                                                                                                                                                                                                                                                                                                                                                                                                                                                                                                                                                                                                                                                                                                                     | (Instructions on page 2) ** BLM REVISED **                                                                                                                                                                                                                                                                                                                                                                                                                                                                                                                                                                                                                                                                                                                                                                                                                                                                                                                                                                                                                                                                    |                            |                        |         |                                                                 |                                        |           |               |
| mos/aca 5/25/2017                                                                                                                                                                                                                                                                                                                                                                                                                                                                                                                                                                                                                                                                                                                                                                                                                                                                                                                                                                                                                                                                                                                                                                                                                                                                                                                                                                                                                                                                                                                                                                                                                                                                                                                                                                                                                                                                                                                                                                                                                                                                                                              |                                                                                                                                                                                                                                                                                                                                                                                                                                                                                                                                                                                                                                                                                                                                                                                                                                                                                                                                                                                                                                                                                                                                                                           |                            |                        |         |                                                                 |                                        |           |               |

#### 32. Additional remarks, continued

9. RIH to 11,354' and spot balanced plug w/ 55 sxs of class H cement on top of CIBP also covering

the top of the Wolfcamp formation. 10. PU tbg to 10,600'. Reverse circulate 22 bbls of mud-laden fluids. Flush with 147 bbls of 2%

KCL, leaving mud fluids at EOT in the wellbore.

Allow proper time for cement to set up.
 TIH and tag cement plug @ 10,639'.
 TOOH. PU another 5-1/2" CIBP.
 TIH to 9,680 and set CIBP.
 Release from the CIBP.