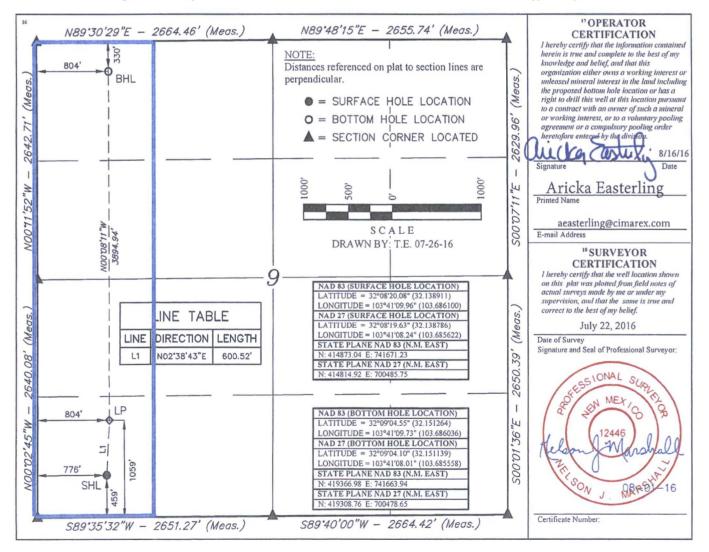

AMENDED REPORT

| 30-025- 43836              | <sup>2</sup> Pool Code<br>96715 | WCG-06 52532           | 06M;BS |
|----------------------------|---------------------------------|------------------------|--------|
| <sup>4</sup> Property Code | <sup>5</sup> Pro                | er                     |        |
| 39462                      | COTTON DI                       | 4H                     |        |
| <sup>7</sup> OGRID No.     | <sup>8</sup> Ор                 | <sup>9</sup> Elevation |        |
| 215099                     | CIMARE                          | 3431.5'                |        |

| UL or lot no.<br>M                              | Section<br>9 | Township<br>25S | Range<br>32E | Lot Idn | Feet from the<br>459                   | North/South line<br>SOUTH | Feet from the<br>776 | East/West line<br>WEST | County<br>LEA |  |  |  |
|-------------------------------------------------|--------------|-----------------|--------------|---------|----------------------------------------|---------------------------|----------------------|------------------------|---------------|--|--|--|
| "Bottom Hole Location If Different From Surface |              |                 |              |         |                                        |                           |                      |                        |               |  |  |  |
| UL or lot no.<br>D                              | Section<br>9 | Township<br>25S | Range<br>32E | Lot Idn | Feet from the North/South<br>330 NORTH |                           | Feet from the 804    | East/West line<br>WEST | County<br>LEA |  |  |  |

| - 1 | D                                     | 9 | ·        | 233           | JZE                  |  |  | 330 | NORTH | 504 | V V | /ES1 | LEA |  |
|-----|---------------------------------------|---|----------|---------------|----------------------|--|--|-----|-------|-----|-----|------|-----|--|
|     | 12 Dedicated Acres 13 Joint or Infill |   | 14 Conse | lidation Code | ion Code 15 Order No |  |  |     |       |     |     |      |     |  |
|     | 160                                   |   |          |               |                      |  |  |     |       |     |     |      |     |  |
|     |                                       |   |          |               |                      |  |  |     |       |     |     |      |     |  |