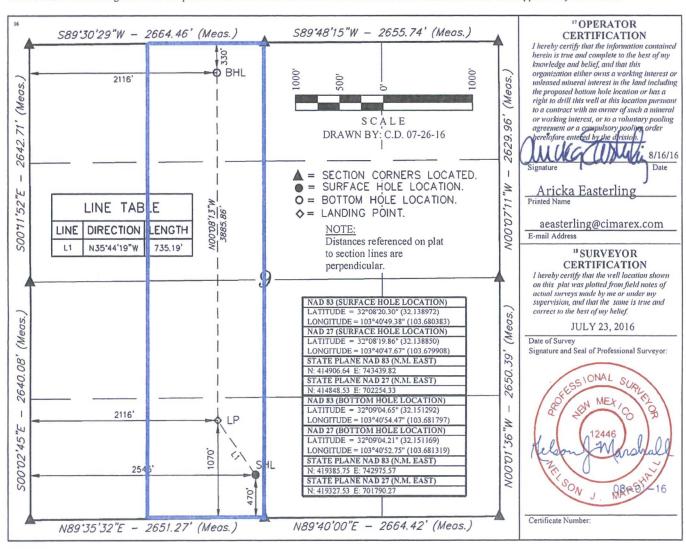

HOBBS WAMENDED REPORT

MAY 2 5 2017

WELL LOCATION AND ACREAGE DEDICATION PLATER TO THE PROPERTY OF THE PROPERTY OF

| 30-025-43837               | <sup>2</sup> Pool Code<br>96715 | WC G-06.5263200 M Jone Spring |  |  |
|----------------------------|---------------------------------|-------------------------------|--|--|
| <sup>4</sup> Property Code | S Pr                            | <sup>6</sup> Well Number      |  |  |
| 39462                      | COTTON D                        | 5H                            |  |  |
| <sup>7</sup> OGRID №.      | 8 O <sub>I</sub>                | 9 Elevation                   |  |  |
| 215099                     | CIMARE                          | 3444.6'                       |  |  |

Surface Location

| N                                               | 9            | 25S             | 32E          | Lot lan        | 470               | SOUTH                     | 2545               | WEST                   | LEA           |
|-------------------------------------------------|--------------|-----------------|--------------|----------------|-------------------|---------------------------|--------------------|------------------------|---------------|
| "Bottom Hole Location If Different From Surface |              |                 |              |                |                   |                           |                    |                        |               |
| UL or lot no.<br>C                              | Section<br>9 | Township<br>25S | Range<br>32E | Lot Idn        | Feet from the 330 | North/South line<br>NORTH | Feet from the 2116 | Enst/West line<br>WEST | County<br>LEA |
| 12 Dedicated Acres 13 Joint or Infill           |              | Joint or Infill | 14 Conso     | olidation Code | 15 Order No.      |                           |                    |                        |               |