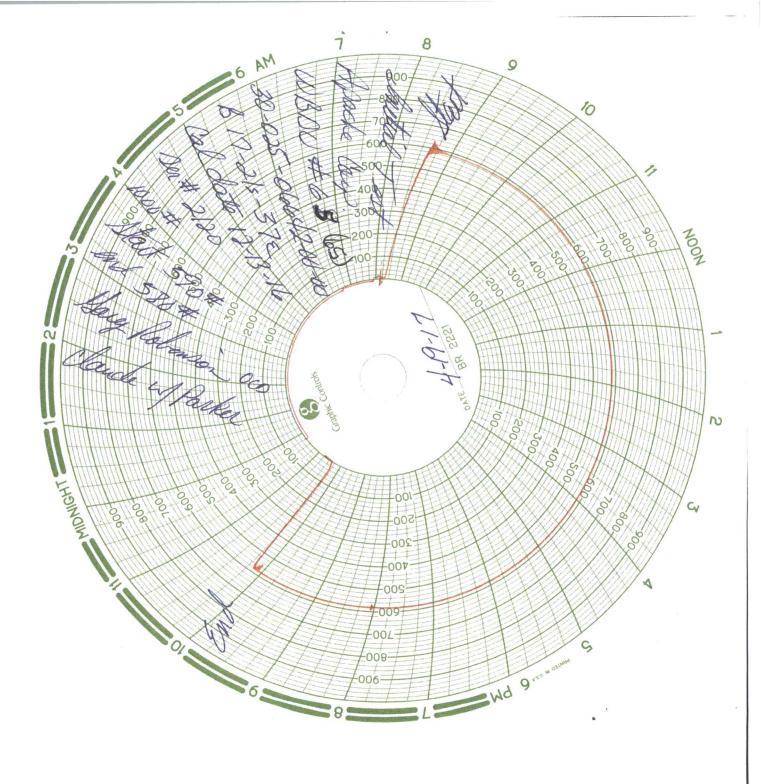

| Submit 1 Copy To Appropriate District Office                                                                                                                                                                                                           | State of New Mexico                                     | Form C-103                                 |
|--------------------------------------------------------------------------------------------------------------------------------------------------------------------------------------------------------------------------------------------------------|---------------------------------------------------------|--------------------------------------------|
| District I – (575) 393-6161 Energy, Minerals and Natural Resources  District II – (575) 748-1283                                                                                                                                                       |                                                         | Revised July 18, 2013 WELL API NO.         |
| District II – (575) 748-1283 811 S. First St., Artesia, NM 88210 OIL CONSERVATION DIVISION                                                                                                                                                             |                                                         | 30-025-06642                               |
| off S. Filst St., Artesia, INVI 66210                                                                                                                                                                                                                  | 220 South St. Francis Dr.                               | 5. Indicate Type of Lease  STATE ☐ FEE ✓   |
| <u>District IV</u> – (505) 476-3460                                                                                                                                                                                                                    | Santa Fe, NM 87505                                      | 6. State Oil & Gas Lease No.               |
| 1220 S. St. Francis Dr., Santa Fe, MC 57505                                                                                                                                                                                                            |                                                         |                                            |
| SUNDRY NOTICES AND REPORTS ON WELLS (DO NOT USE THIS FORM FOR PROPOSALS TO DRILL OR TO DEEPEN OR PLUG BACK TO A                                                                                                                                        |                                                         | 7. Lease Name or Unit Agreement Name       |
| DIFFERENT RESERVOIR. USE "APPLICATION FOR P                                                                                                                                                                                                            |                                                         | West Blinebry Drinkard Unit (WBDU) / 37346 |
| PROPOSALS.)  1. Type of Well: Oil Well Gas Well                                                                                                                                                                                                        | Other Injection                                         | 8. Well Number 065                         |
| 2. Name of Operator<br>Apache Corporation                                                                                                                                                                                                              | ~                                                       | 9. OGRID Number<br>873                     |
| 3. Address of Operator                                                                                                                                                                                                                                 |                                                         | 10. Pool name or Wildcat                   |
| 303 Veterans Airpark Lane, Suite 1000 Midland                                                                                                                                                                                                          | , TX 79705                                              | Eunice; B-T-D, North (22900)               |
| 4. Well Location                                                                                                                                                                                                                                       | FNL                                                     | 0 feet from the FEL line                   |
| Ont Letter                                                                                                                                                                                                                                             | eet from the FNL line and 165<br>Township 21S Range 37E | NMPM County Lea                            |
|                                                                                                                                                                                                                                                        | ion (Show whether DR, RKB, RT, GR, etc.)                |                                            |
|                                                                                                                                                                                                                                                        | 3491' GL                                                |                                            |
| 12. Check Appropriate Box to Indicate Nature of Notice, Report or Other Data                                                                                                                                                                           |                                                         |                                            |
|                                                                                                                                                                                                                                                        |                                                         |                                            |
| NOTICE OF INTENTION PERFORM REMEDIAL WORK ☐ PLUG AND                                                                                                                                                                                                   |                                                         | SEQUENT REPORT OF:  K □ ALTERING CASING □  |
| PERFORM REMEDIAL WORK  PLUG AND ABANDON  REMEDIAL WORK  TEMPORARILY ABANDON  CHANGE PLANS  COMMENCE DRII                                                                                                                                               |                                                         |                                            |
| PULL OR ALTER CASING   MULTIPLE                                                                                                                                                                                                                        |                                                         | ГЈОВ 🗆                                     |
| DOWNHOLE COMMINGLE CLOSED-LOOP SYSTEM                                                                                                                                                                                                                  |                                                         |                                            |
| OTHER:                                                                                                                                                                                                                                                 |                                                         | RT TO INJECTION                            |
| 13. Describe proposed or completed operations. (Clearly state all pertinent details, and give pertinent dates, including estimated date of starting any proposed work). SEE RULE 19.15.7.14 NMAC. For Multiple Completions: Attach wellbore diagram of |                                                         |                                            |
| proposed completion or recompletion.                                                                                                                                                                                                                   |                                                         |                                            |
| Apache converted this well to injection, as follows: (WFX-962)                                                                                                                                                                                         |                                                         |                                            |
| 3/27/2017 MIRUSU POOH LD rods & pump.<br>3/28/2017 POOH LD tbg, TIH w/WS.                                                                                                                                                                              |                                                         |                                            |
| 3/29/2017 Tag fill @ 6631'.                                                                                                                                                                                                                            |                                                         |                                            |
| 3/30/2017 - 4/05/2017  Break circ, CO well and make open hole. Tag OH @ 6834'.<br>4/06/2017  RIH w/liner (130 jts 4-1/2" ultra 11.6# J-55 csg) FC @ 6676'; FS @ 6821'.  Cement w/210 sx Class C.                                                       |                                                         |                                            |
| 4/07/2017 RIH w/bit & DC's & WS<br>4/10/2017 RIH to DO FC & cement to 6809'; circ clean. Log well - ETOC @ 1765'.                                                                                                                                      |                                                         |                                            |
| 4/11/2017 WO perfs.                                                                                                                                                                                                                                    |                                                         |                                            |
| 4/12/2017 Perf Drinkard @ 6610'-6725' w/2 SPF, 156 shots.  Acidize w/10,000 gal 15% acid.<br>4/13/2017  RIH & set packer @ 6580'.  Test to 500# for 30 min no leaks.                                                                                   |                                                         |                                            |
| 4/17/2017 RIH w/203 jts 2-3/8" IPC inj tbg (EOT @ 6588'); circ pkr fluid & test. Blow out pump out plug. 4/19/2017 Ran OCD witnessed MIT; chart attached.                                                                                              |                                                         |                                            |
| 4/19/2017 Rail OCD withessed Will, chart attache                                                                                                                                                                                                       | u.                                                      |                                            |
| Spud Date: 11/16/1951                                                                                                                                                                                                                                  | Rig Release Date: 12/27/1951                            |                                            |
| 11/16/1951                                                                                                                                                                                                                                             | 12/2//1951                                              |                                            |
|                                                                                                                                                                                                                                                        |                                                         |                                            |
| I hereby certify that the information above is true                                                                                                                                                                                                    | and complete to the best of my knowledge                | e and belief.                              |
| O. Till                                                                                                                                                                                                                                                | 0.0155                                                  | 5/0/0047                                   |
| SIGNATURE Kless Hishou                                                                                                                                                                                                                                 | TITLE Sr. Staff Reg Analyst                             | DATE 5/9/2017                              |
| Type or print name Reesa Fisher                                                                                                                                                                                                                        | E-mail address: Reesa.Fisher@apa                        | checorp.com PHONE: (432) 818-1062          |
| For State Use Only                                                                                                                                                                                                                                     |                                                         |                                            |
| APPROVED BY:                                                                                                                                                                                                                                           | TITLE Petroleum Eng                                     | ineer DATE 05/28/17                        |
| Conditions of Approval (if any):                                                                                                                                                                                                                       |                                                         |                                            |
| DODAL ALLAST                                                                                                                                                                                                                                           |                                                         |                                            |
| RBDMS-CHART-MOB.                                                                                                                                                                                                                                       |                                                         |                                            |
|                                                                                                                                                                                                                                                        |                                                         |                                            |