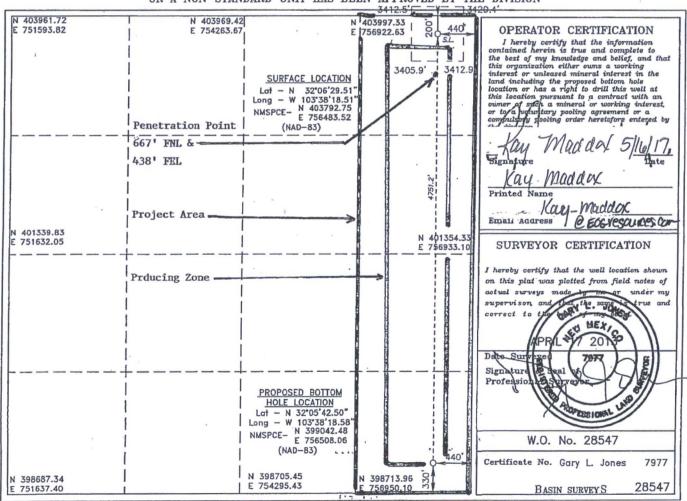

SEP 12 2014 to appropriate

OIL CONSERVATION DIVISION SEP 1 2 2014

1220 South St. Francis Dr. Santa Fe, New Mexico 87505

RECEIVED

WELL LOCATION AND ACREAGE DEDICATION PLAT

☐ AMENDED REPORT

| API Number    | . Pool Code    | Pool Name             |             |  |  |
|---------------|----------------|-----------------------|-------------|--|--|
| 30-025- 42110 | 97903          | WC-025 5-08 52532355; | LWR BS      |  |  |
| Property Code | Prop           | erty Name             | Well Number |  |  |
| 39956         | FEARLESS "BS   | 2H                    |             |  |  |
| OGRID No.     | Oper           | rator Name            | Elevation   |  |  |
| 025575 137    | GAG YATES PETE | ROLEUM CORP.          | 3413        |  |  |

Surface Location

| UL or lot No. | Section | Township | Range | Lot Idn | Feet from the | North/South line | Feet from the | ast/West line | County |
|---------------|---------|----------|-------|---------|---------------|------------------|---------------|---------------|--------|
| A             | 26      | 25 S     | 32 E  |         | 201700        | NORTH            | 439440        | EAST          | LEA 1  |

Bottom Hole Location If Different From Surface

| Dettodal in the Book and in State and I told builded   |         |          |         |         |               |                  |               |                |        |  |
|--------------------------------------------------------|---------|----------|---------|---------|---------------|------------------|---------------|----------------|--------|--|
| UL or lot No.                                          | Section | Township | Range   | Lot Idn | Feet from the | North/South line | Feet from the | East/West line | County |  |
| Р                                                      | 26      | 25 S     | 32 E    |         | 329           | SOUTH            | 441           | EAST           | LEA    |  |
| Dedicated Acres   Joint or Infill   Consolidation Code |         |          | Code Or | der No. |               |                  |               |                |        |  |
| 160 E2/E2                                              |         |          |         |         |               |                  |               |                |        |  |

NO ALLOWABLE WILL BE ASSIGNED TO THIS COMPLETION UNTIL ALL INTERESTS HAVE BEEN CONSOLIDATED OR A NON-STANDARD UNIT HAS BEEN APPROVED BY THE DIVISION