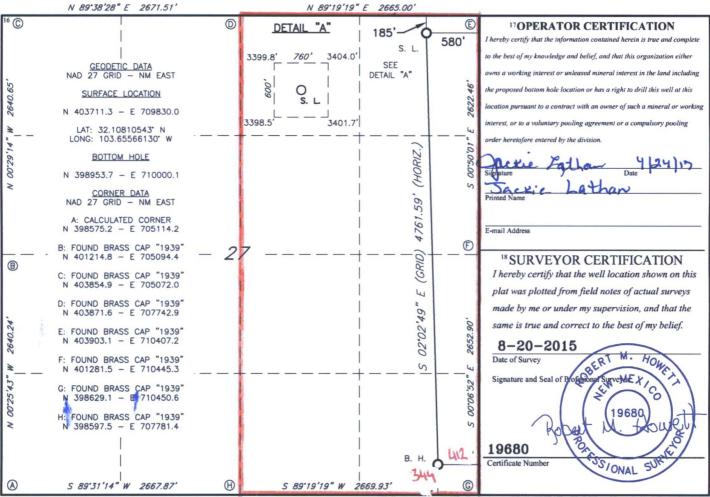

Santa Fe, NM 87505

AMENDED REPORT

RECEIVED

WELL LOCATION AND ACREAGE DEDICATION PLAT

| WEEE ECCRITION THAD REALINGE DEDICATION LEAT |                 |                                               |             |               |               |
|----------------------------------------------|-----------------|-----------------------------------------------|-------------|---------------|---------------|
| <sup>1</sup> API Number                      |                 | <sup>2</sup> Pool Code <sup>3</sup> Pool Name |             |               |               |
| 30-025-43353                                 |                 | 98203                                         | WC-025_     | 5253227 A: WO | FEMAN (DAS)   |
| 4Property Code                               |                 | 5 Property Name                               |             |               | 6 Well Number |
| 316866                                       |                 | JENNINGS 27                                   | 7 WOAP FED  | COM           | 3Н            |
| 7 OGRID NO.                                  | 8 Operator Name |                                               |             | 9 Elevation   |               |
| 14744                                        |                 | MEWBOURNE                                     | E OIL COMPA | NY            | 3401          |

<sup>10</sup> Surface Location North/South line UL or lot no. Township Lot Idn Feet from the East/West line Section Range Feet From the County 27 25S 32E 185 NORTH 580 EAST LEA A 11 Bottom Hole Location If Different From Surface East/West line UL or lot no. Section Township Range Lot Idn Feet from the North/South line County 412 344 27 25S 32E SOUTH EAST LEA 12 Dedicated Acres 13 Joint or Infill 14 Consolidation Code 15 Order No. 320