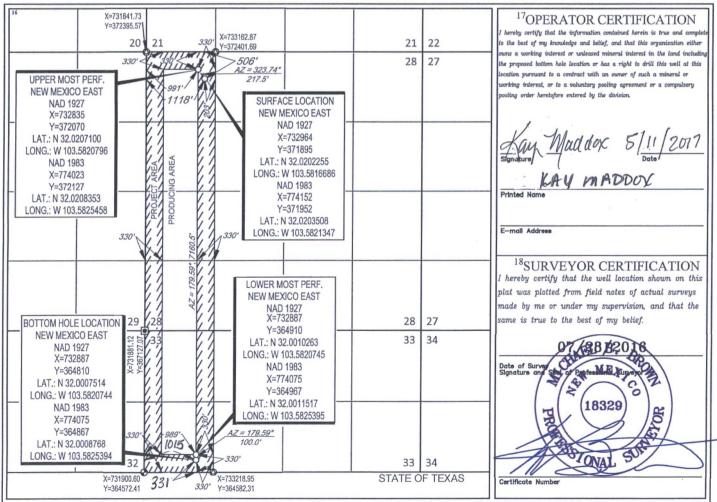

RECEIVED AMEN

WELL LOCATION AND ACDEACE DEDICATION DI AT

|                                | *                        | W           | ELL LU                     | JCA110                                | N AND ACK     | EAGE DEDIC             | ATION PLA     | .1             |                          |        |
|--------------------------------|--------------------------|-------------|----------------------------|---------------------------------------|---------------|------------------------|---------------|----------------|--------------------------|--------|
| <sup>1</sup> API Number        |                          |             |                            | <sup>2</sup> Pool Code                |               | <sup>3</sup> Pool Name |               |                |                          |        |
| 30-025-                        |                          |             | 9809                       | 98097 WC-025 G-09 S263327G; Upper Wol |               |                        |               |                | fcamp                    |        |
| <sup>4</sup> Property Code     |                          |             |                            | <sup>5</sup> Property Name            |               |                        |               |                | <sup>6</sup> Well Number |        |
| 315317                         |                          |             | RATTLESNAKE 28 FED COM     |                                       |               |                        |               |                | #708H                    |        |
| <sup>7</sup> OGRID №.          |                          |             | <sup>8</sup> Operator Name |                                       |               |                        |               |                | <sup>9</sup> Elevation   |        |
| 7377                           | 7377                     |             |                            | EOG RESOURCES, INC.                   |               |                        |               |                | 3226'                    |        |
| <sup>10</sup> Surface Location |                          |             |                            |                                       |               |                        |               |                |                          |        |
| UL or lot no.                  | Section                  | Township    | Range                      | Lot Idn                               | Feet from the | North/South line       | Feet from the | Eas            | st/West line             | County |
| D                              | 28                       | 26-S        | 33-E                       | -                                     | 506'          | NORTH                  | 1118'         | WEST           |                          | LEA    |
|                                |                          |             |                            |                                       |               |                        |               |                |                          |        |
| UL or lot no.                  | Section                  | Township    | Range                      | Lot Idn                               | Feet from the | North/South line       | Feet from the | East/West line |                          | County |
| 4                              | 33                       | 26-S        | 33-E                       | -                                     | 331           | SOUTH                  | 1015          | WEST           |                          | LEA    |
| 12Dedicated Acres              | <sup>13</sup> Joint or l | Infill 14Co | nsolidation Cod            | le <sup>15</sup> Orde                 | r No.         |                        |               |                |                          |        |
| 237.00                         |                          |             |                            |                                       |               |                        |               |                |                          |        |