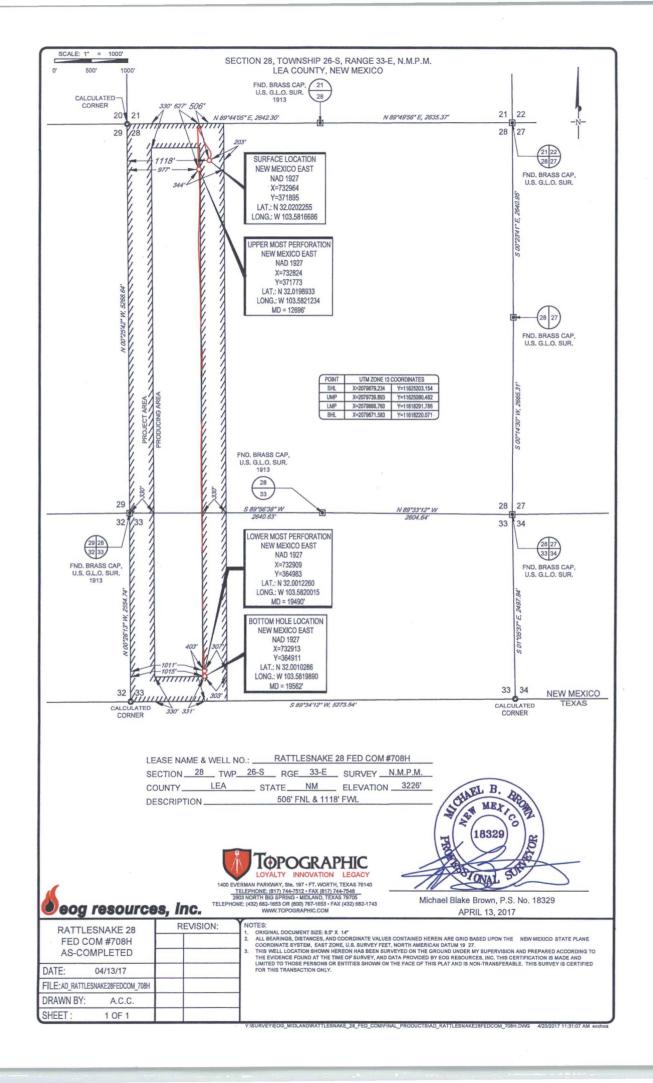

RECEIVED AMEN

WELL LOCATION AND ACDEACE DEDICATION DI AT

|                                | *                        | W           | ELL LU                     | JCA110                                | N AND ACK     | EAGE DEDIC             | ATION PLA     | .1             |                          |        |
|--------------------------------|--------------------------|-------------|----------------------------|---------------------------------------|---------------|------------------------|---------------|----------------|--------------------------|--------|
| <sup>1</sup> API Number        |                          |             |                            | <sup>2</sup> Pool Code                |               | <sup>3</sup> Pool Name |               |                |                          |        |
| 30-025-                        |                          |             | 9809                       | 98097 WC-025 G-09 S263327G; Upper Wol |               |                        |               |                | fcamp                    |        |
| <sup>4</sup> Property Code     |                          |             |                            | <sup>5</sup> Property Name            |               |                        |               |                | <sup>6</sup> Well Number |        |
| 315317                         |                          |             | RATTLESNAKE 28 FED COM     |                                       |               |                        |               |                | #708H                    |        |
| <sup>7</sup> OGRID №.          |                          |             | <sup>8</sup> Operator Name |                                       |               |                        |               |                | <sup>9</sup> Elevation   |        |
| 7377                           | 7377                     |             |                            | EOG RESOURCES, INC.                   |               |                        |               |                | 3226'                    |        |
| <sup>10</sup> Surface Location |                          |             |                            |                                       |               |                        |               |                |                          |        |
| UL or lot no.                  | Section                  | Township    | Range                      | Lot Idn                               | Feet from the | North/South line       | Feet from the | Eas            | st/West line             | County |
| D                              | 28                       | 26-S        | 33-E                       | -                                     | 506'          | NORTH                  | 1118'         | WEST           |                          | LEA    |
|                                |                          |             |                            |                                       |               |                        |               |                |                          |        |
| UL or lot no.                  | Section                  | Township    | Range                      | Lot Idn                               | Feet from the | North/South line       | Feet from the | East/West line |                          | County |
| 4                              | 33                       | 26-S        | 33-E                       | -                                     | 331           | SOUTH                  | 1015          | WEST           |                          | LEA    |
| 12Dedicated Acres              | <sup>13</sup> Joint or l | Infill 14Co | nsolidation Cod            | le <sup>15</sup> Orde                 | r No.         |                        |               |                |                          |        |
| 237.00                         |                          |             |                            |                                       |               |                        |               |                |                          |        |