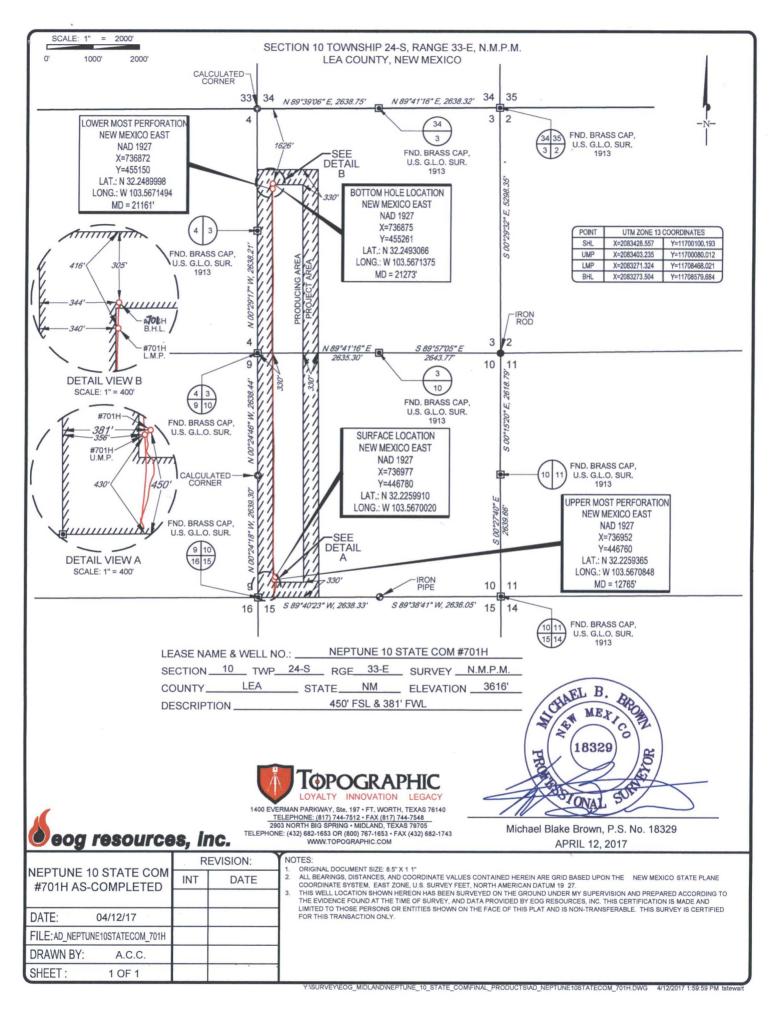

|                                                                                                                      |         | W                          | ELL LO | <b>DCATIO</b>          | N AND ACR                | EAGE DEDIC                           | ATION PLA     | Т              |                        |                          |   |
|----------------------------------------------------------------------------------------------------------------------|---------|----------------------------|--------|------------------------|--------------------------|--------------------------------------|---------------|----------------|------------------------|--------------------------|---|
| <sup>1</sup> API Number                                                                                              |         |                            | /      | <sup>2</sup> Pool Code |                          | <sup>3</sup> Pool Name               |               |                |                        |                          | 1 |
| 30-02                                                                                                                | 25- 43  | 457 1                      | 981    | 35                     | WC-                      | WC-025 G-09 S243310P; Upper Wolfcamp |               |                |                        |                          |   |
| <sup>4</sup> Property Code                                                                                           |         | <sup>5</sup> Pi            |        |                        |                          | operty Name                          |               |                |                        | <sup>6</sup> Well Number |   |
| 313956                                                                                                               |         | NEPTUNE 10 STATE COM       |        |                        |                          |                                      |               |                | 701H                   |                          | / |
| <sup>7</sup> OGRID No.                                                                                               |         | <sup>8</sup> Operator Name |        |                        |                          |                                      |               |                | <sup>9</sup> Elevation |                          |   |
| 7377                                                                                                                 |         | EOG RESOURCES, INC.        |        |                        |                          |                                      |               |                | 3616'                  |                          |   |
|                                                                                                                      |         |                            |        |                        | <sup>10</sup> Surface Lo | ocation                              |               |                |                        |                          |   |
| UL or lot no.                                                                                                        | Section | Township                   | Range  | Lot Idn                | Feet from the            | North/South line                     | Feet from the | East/West line |                        | County                   |   |
| М                                                                                                                    | 10      | 24-S                       | 33-E   | -                      | 450'                     | SOUTH                                | 381'          | WEST           |                        | LEA                      | ~ |
|                                                                                                                      |         |                            |        |                        |                          |                                      |               |                |                        |                          |   |
| UL or lot no.                                                                                                        | Section | Township                   | Range  | Lot Idn                | Feet from the            | North/South line                     | Feet from the | East/West line |                        | County                   |   |
| D                                                                                                                    | 3       | 24-S                       | 33-E   | -                      | 1626                     | NORTH                                | 344           | WEST           |                        | LEA                      |   |
| <sup>12</sup> Dedicated Acres <sup>13</sup> Joint or Infill <sup>14</sup> Consolidation Code <sup>15</sup> Order No. |         |                            |        |                        |                          |                                      |               |                |                        |                          |   |
| 320 .13                                                                                                              | 3       |                            |        |                        |                          |                                      |               |                |                        |                          |   |