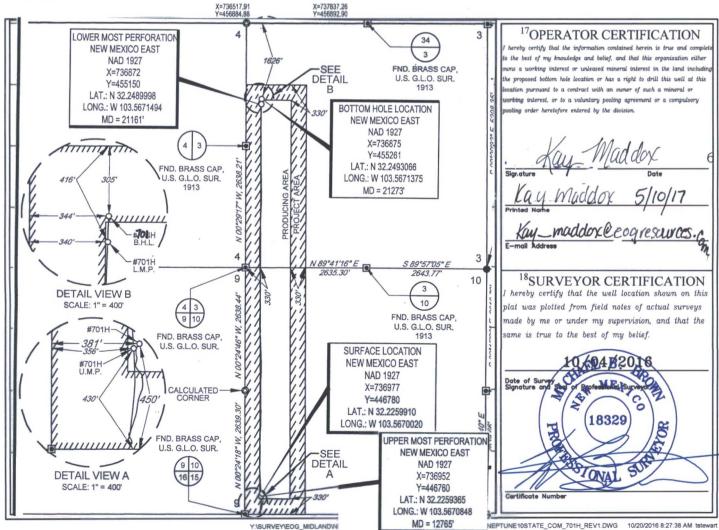

|                                                                                                                      |         | W                          | ELL LO | <b>DCATIO</b>          | N AND ACR                | EAGE DEDIC                           | ATION PLA     | Т              |                        |                          |   |
|----------------------------------------------------------------------------------------------------------------------|---------|----------------------------|--------|------------------------|--------------------------|--------------------------------------|---------------|----------------|------------------------|--------------------------|---|
| <sup>1</sup> API Number                                                                                              |         |                            | /      | <sup>2</sup> Pool Code |                          | <sup>3</sup> Pool Name               |               |                |                        |                          | 1 |
| 30-02                                                                                                                | 25- 43  | 457 1                      | 981    | 35                     | WC-                      | WC-025 G-09 S243310P; Upper Wolfcamp |               |                |                        |                          |   |
| <sup>4</sup> Property Code                                                                                           |         | <sup>5</sup> Pi            |        |                        |                          | operty Name                          |               |                |                        | <sup>6</sup> Well Number |   |
| 313956                                                                                                               |         | NEPTUNE 10 STATE COM       |        |                        |                          |                                      |               |                | 701H                   |                          | / |
| <sup>7</sup> OGRID No.                                                                                               |         | <sup>8</sup> Operator Name |        |                        |                          |                                      |               |                | <sup>9</sup> Elevation |                          |   |
| 7377                                                                                                                 |         | EOG RESOURCES, INC.        |        |                        |                          |                                      |               |                | 3616'                  |                          |   |
|                                                                                                                      |         |                            |        |                        | <sup>10</sup> Surface Lo | ocation                              |               |                |                        |                          |   |
| UL or lot no.                                                                                                        | Section | Township                   | Range  | Lot Idn                | Feet from the            | North/South line                     | Feet from the | East/West line |                        | County                   |   |
| М                                                                                                                    | 10      | 24-S                       | 33-E   | -                      | 450'                     | SOUTH                                | 381'          | WEST           |                        | LEA                      | ~ |
|                                                                                                                      |         |                            |        |                        |                          |                                      |               |                |                        |                          |   |
| UL or lot no.                                                                                                        | Section | Township                   | Range  | Lot Idn                | Feet from the            | North/South line                     | Feet from the | East/West line |                        | County                   |   |
| D                                                                                                                    | 3       | 24-S                       | 33-E   | -                      | 1626                     | NORTH                                | 344           | WEST           |                        | LEA                      |   |
| <sup>12</sup> Dedicated Acres <sup>13</sup> Joint or Infill <sup>14</sup> Consolidation Code <sup>15</sup> Order No. |         |                            |        |                        |                          |                                      |               |                |                        |                          |   |
| 320 .13                                                                                                              | 3       |                            |        |                        |                          |                                      |               |                |                        |                          |   |