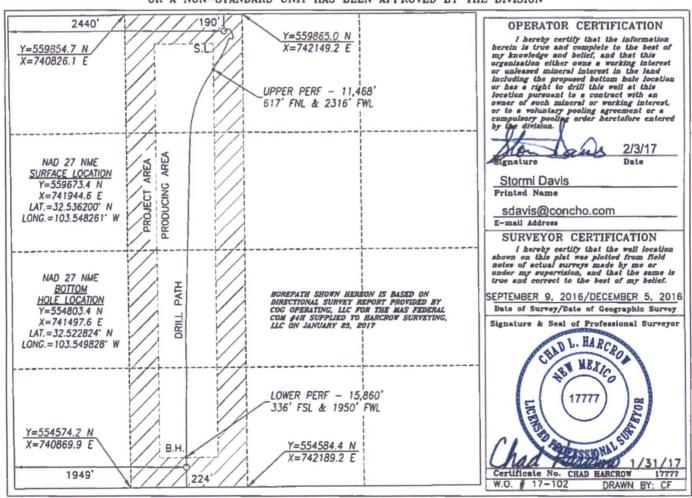

DISTRICT IV 1220 S. ST. FRANCIS DR., SANTA FE, NM 87505 Phone: (505) 476-3480 Pax: (505) 476-3482

☐ AMENDED REPORT

|               | WELL LOCATION AND | ACREAGE DEDICATION PLAT        |           |  |  |  |
|---------------|-------------------|--------------------------------|-----------|--|--|--|
| API Number    | Pool Code         |                                |           |  |  |  |
| 30-025-43482  | 98201             | 98201 WC-025 G-09 S203429P; WC |           |  |  |  |
| Property Code | Prop              | Well Number                    |           |  |  |  |
| 315664        | MAS FED           | 4H -                           |           |  |  |  |
| OGRID No.     |                   | ator Name                      | Elevation |  |  |  |
| 229137        | COG OPE           | RATING, LLC                    | 3719.5    |  |  |  |

## Surface Location

| UL or lot No. | Section | Township | Range | Lot ldn | Feet from the | North/South line | Feet from the | East/West line | County |
|---------------|---------|----------|-------|---------|---------------|------------------|---------------|----------------|--------|
| С             | 34      | 20-S     | 34-E  |         | 190           | NORTH            | 2440          | WEST           | LEA    |

## Bottom Hole Location If Different From Surface

| UL or lot No.                                          | Section | Township | Range   | Lot Idn | Feet from the | North/South line | Feet from the | East/West line | County |
|--------------------------------------------------------|---------|----------|---------|---------|---------------|------------------|---------------|----------------|--------|
| N                                                      | 34      | 20-S     | 34-E    |         | 224           | SOUTH            | 1949          | WEST           | LEA    |
| Dedicated Acres   Joint or Infill   Consolidation Code |         | Code Or  | der No. |         |               |                  |               |                |        |

NO ALLOWABLE WILL BE ASSIGNED TO THIS COMPLETION UNTIL ALL INTERESTS HAVE BEEN CONSOLIDATED OR A NON-STANDARD UNIT HAS BEEN APPROVED BY THE DIVISION