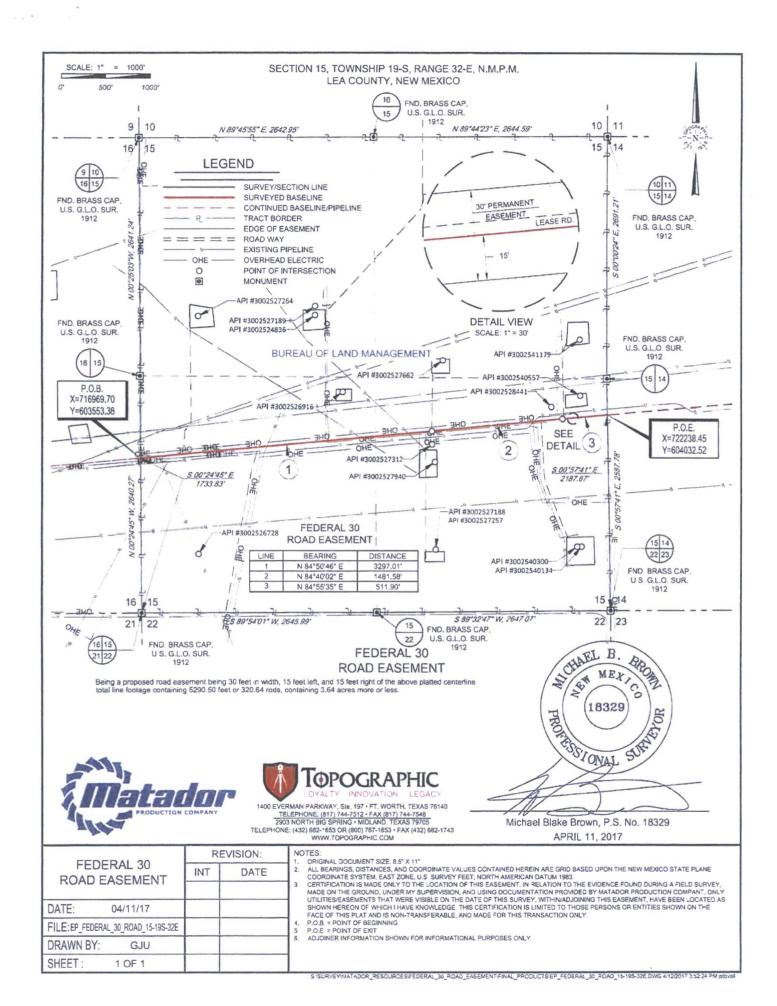

1400 EVERMAN PARKWAY, SIB, 197 - FT. WORTH, TEXAS 75140 <u>TELEPHONE:</u> (817) 744-7512 - FAX (817) 744-7548 2803 NORTH BIG SPRING - MIDLAND, TEXAS 78705 TELEPHONE: (432) 882-1633 OR (800) 767-7653 - FAX (432) 882-1743 WWW.TOPOGRAPHIC.COM