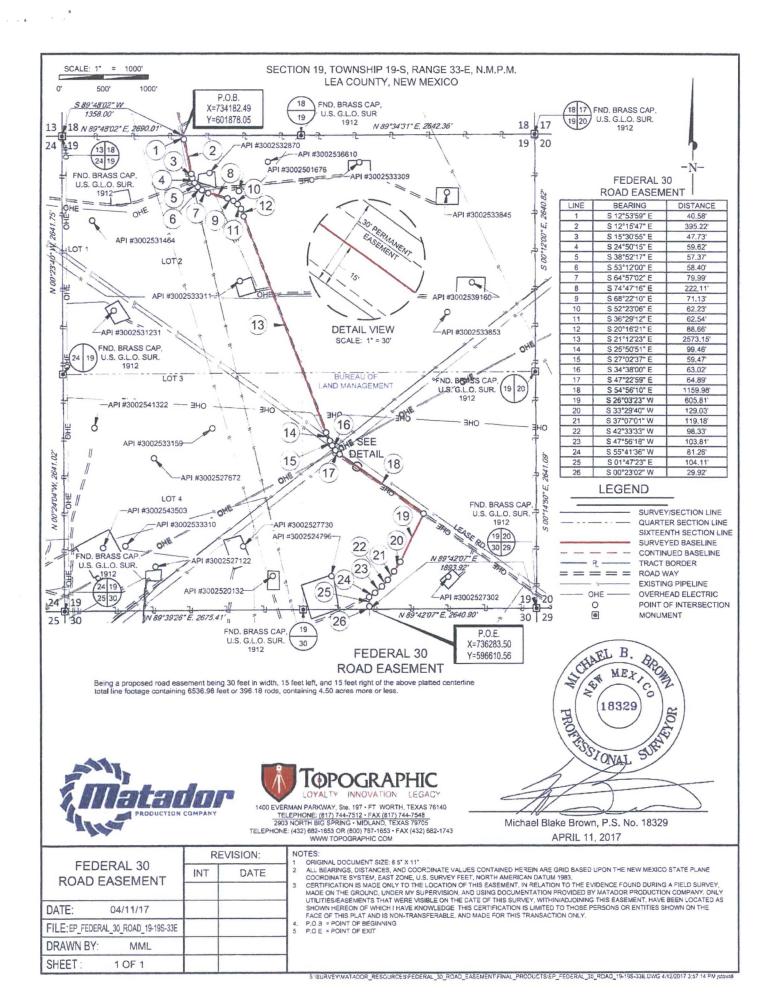

SECTION 30, TOWNSHIP 19-S, RANGE 33-E, N.M.P.M. LEA COUNTY, NEW MEXICO

DETAIL VIEW SCALE: 1" = 100"

SECTION LINE

LEGEND

SECTION LINE
EXISTING ROAD

ALL BEARINGS, DISTANCES, AND COORDINATE VALUES CONTAINED HEREON ARE GRID BASED UPON THE NEW MEXICO STATE PLANE COORDINATE SYSTEM, EAST ZONE OF THE NORTH AMERICAN DATUM 1983, U.S. SURVEY FEET

THIS PROPOSED PAD SITE LOCATION SHOWN HEREON HAS BEEN SURVEYED ON THE GROUND UNDER MY SUPERVISION AND PREPARED ACCORDING TO THE EVIDENCE FOUND AT THE TIME OF SURVEY, AND DATA PROVIDED BY MATADOR PRODUCTION COMPANY. THIS CERTIFICATION IS MADE AND LIMITED TO THOSE PERSONS OR ENTITIES SHOWN ON THE FACE OF THIS PLAT AND IS NON-TRANSFERABLE. THIS SURVEY IS CERTIFIED FOR THIS TRANSACTION ONLY.

1400 EVERMAN PARKWAY, SIB, 197 - FT. WORTH, TEXAS 75140 <u>TELEPHONE:</u> (817) 744-7512 - FAX (817) 744-7548 2803 NORTH BIG SPRING - MIDLAND, TEXAS 78705 TELEPHONE: (432) 882-1633 OR (800) 767-7653 - FAX (432) 882-1743 WWW.TOPOGRAPHIC.COM