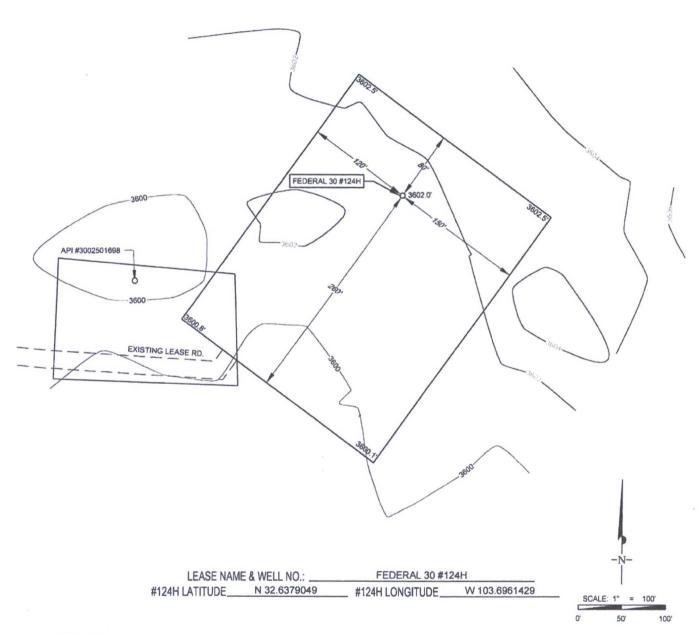

SECTION 30, TOWNSHIP 19-S, RANGE 33-E, N.M.P.M. LEA COUNTY, NEW MEXICO

DETAIL VIEW SCALE: 1" = 100"

SECTION LINE

LEGEND

SECTION LINE
EXISTING ROAD

ALL BEARINGS, DISTANCES, AND COORDINATE VALUES CONTAINED HEREON ARE GRID BASED UPON THE NEW MEXICO STATE PLANE COORDINATE SYSTEM, EAST ZONE OF THE NORTH AMERICAN DATUM 1983, U.S. SURVEY FEET

THIS PROPOSED PAD SITE LOCATION SHOWN HEREON HAS BEEN SURVEYED ON THE GROUND UNDER MY SUPERVISION AND PREPARED ACCORDING TO THE EVIDENCE FOUND AT THE TIME OF SURVEY, AND DATA PROVIDED BY MATADOR PRODUCTION COMPANY. THIS CERTIFICATION IS MADE AND LIMITED TO THOSE PERSONS OR ENTITIES SHOWN ON THE FACE OF THIS PLAT AND IS NON-TRANSFERABLE. THIS SURVEY IS CERTIFIED FOR THIS TRANSACTION ONLY.