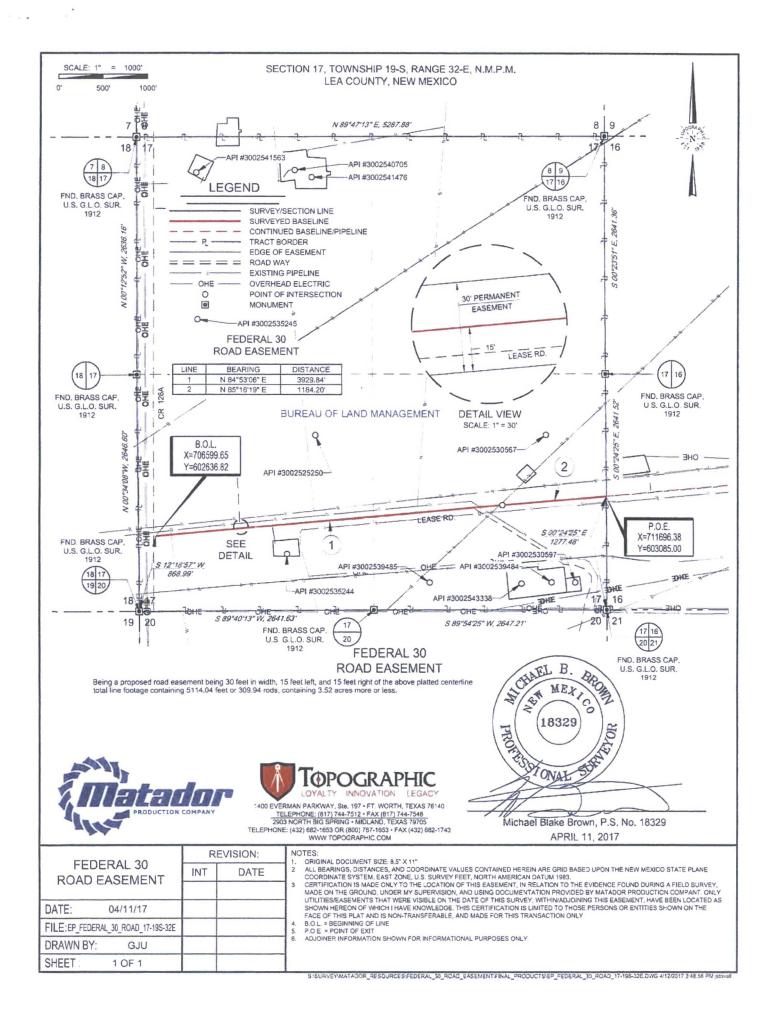

SECTION 30, TOWNSHIP 19-S, RANGE 33-E, N.M.P.M. LEA COUNTY, NEW MEXICO

DETAIL VIEW SCALE: 1" = 100"

SECTION LINE

LEGEND

SECTION LINE
EXISTING ROAD

ALL BEARINGS, DISTANCES, AND COORDINATE VALUES CONTAINED HEREON ARE GRID BASED UPON THE NEW MEXICO STATE PLANE COORDINATE SYSTEM, EAST ZONE OF THE NORTH AMERICAN DATUM 1983, U.S. SURVEY FEET

THIS PROPOSED PAD SITE LOCATION SHOWN HEREON HAS BEEN SURVEYED ON THE GROUND UNDER MY SUPERVISION AND PREPARED ACCORDING TO THE EVIDENCE FOUND AT THE TIME OF SURVEY, AND DATA PROVIDED BY MATADOR PRODUCTION COMPANY. THIS CERTIFICATION IS MADE AND LIMITED TO THOSE PERSONS OR ENTITIES SHOWN ON THE FACE OF THIS PLAT AND IS NON-TRANSFERABLE. THIS SURVEY IS CERTIFIED FOR THIS TRANSACTION ONLY.

1400 EVERMAN PARKWAY, SIB, 197 - FT. WORTH, TEXAS 75140 <u>TELEPHONE:</u> (817) 744-7512 - FAX (817) 744-7548 2803 NORTH BIG SPRING - MIDLAND, TEXAS 78705 TELEPHONE: (432) 882-1633 OR (800) 767-7653 - FAX (432) 882-1743 WWW.TOPOGRAPHIC.COM