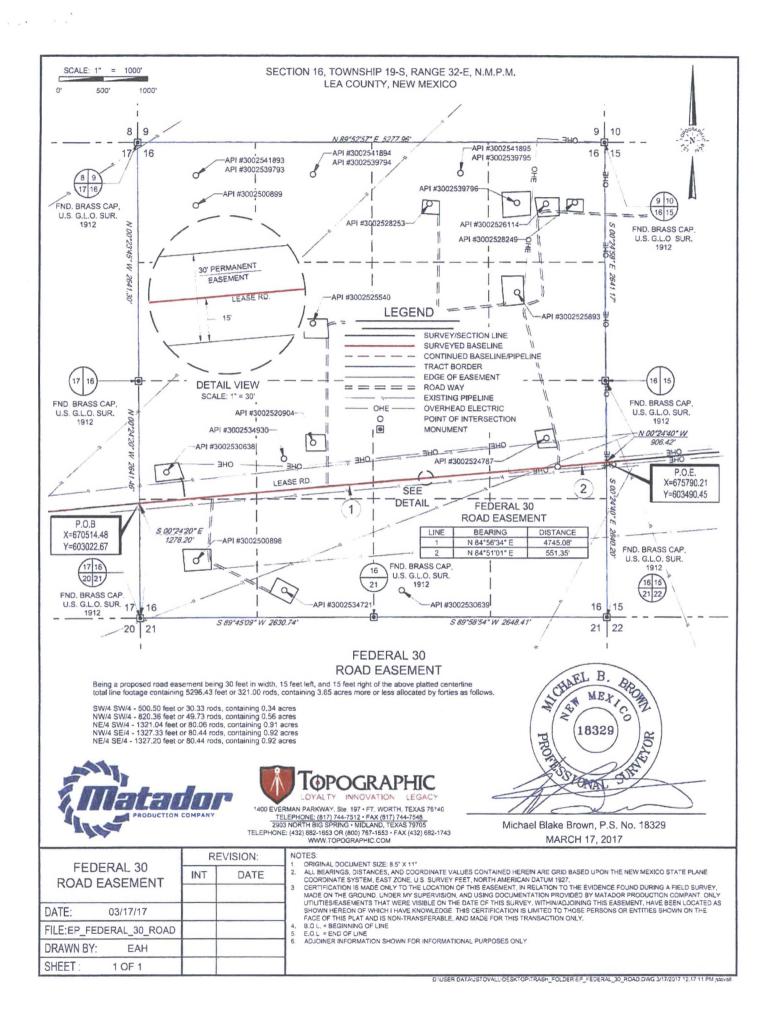

SECTION 30, TOWNSHIP 19-S, RANGE 33-E, N.M.P.M. LEA COUNTY, NEW MEXICO

DETAIL VIEW SCALE: 1" = 100"

SECTION LINE

LEGEND

SECTION LINE
EXISTING ROAD

ALL BEARINGS, DISTANCES, AND COORDINATE VALUES CONTAINED HEREON ARE GRID BASED UPON THE NEW MEXICO STATE PLANE COORDINATE SYSTEM, EAST ZONE OF THE NORTH AMERICAN DATUM 1983, U.S. SURVEY FEET

THIS PROPOSED PAD SITE LOCATION SHOWN HEREON HAS BEEN SURVEYED ON THE GROUND UNDER MY SUPERVISION AND PREPARED ACCORDING TO THE EVIDENCE FOUND AT THE TIME OF SURVEY, AND DATA PROVIDED BY MATADOR PRODUCTION COMPANY. THIS CERTIFICATION IS MADE AND LIMITED TO THOSE PERSONS OR ENTITIES SHOWN ON THE FACE OF THIS PLAT AND IS NON-TRANSFERABLE. THIS SURVEY IS CERTIFIED FOR THIS TRANSACTION ONLY.

1400 EVERMAN PARKWAY, SIB, 197 - FT. WORTH, TEXAS 75140 <u>TELEPHONE:</u> (817) 744-7512 - FAX (817) 744-7548 2803 NORTH BIG SPRING - MIDLAND, TEXAS 78705 TELEPHONE: (432) 882-1633 OR (800) 767-7653 - FAX (432) 882-1743 WWW.TOPOGRAPHIC.COM