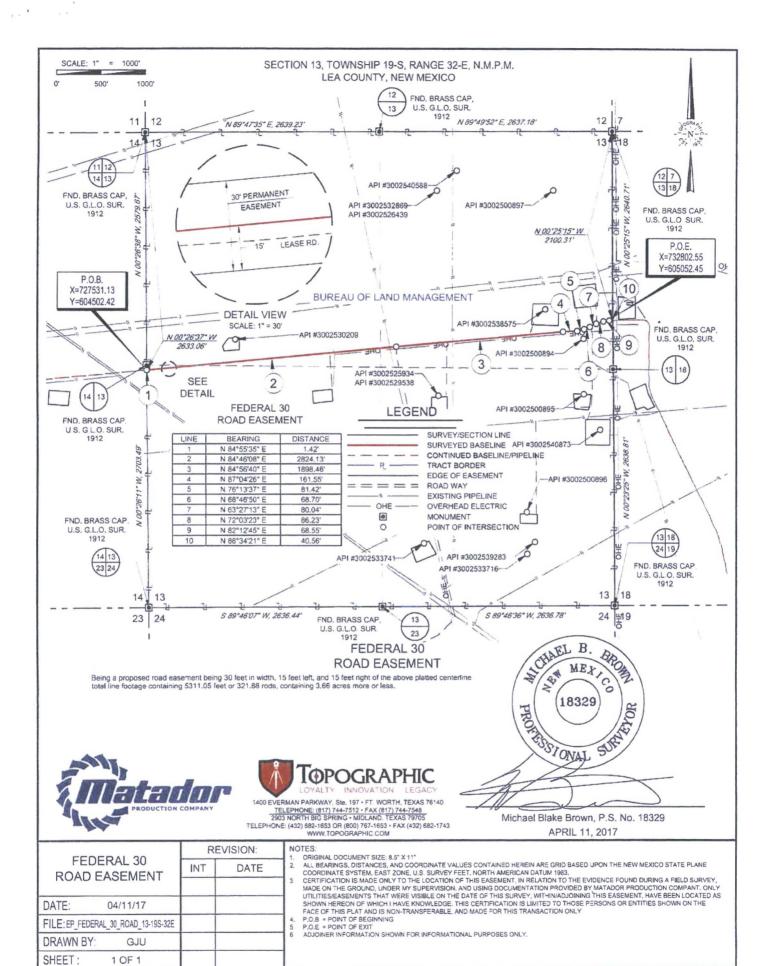

1400 EVERMAN PARKWAY, SIB, 197 - FT. WORTH, TEXAS 75140 <u>TELEPHONE:</u> (817) 744-7512 - FAX (817) 744-7548 2803 NORTH BIG SPRING - MIDLAND, TEXAS 78705 TELEPHONE: (432) 882-1633 OR (800) 767-7653 - FAX (432) 882-1743 WWW.TOPOGRAPHIC.COM