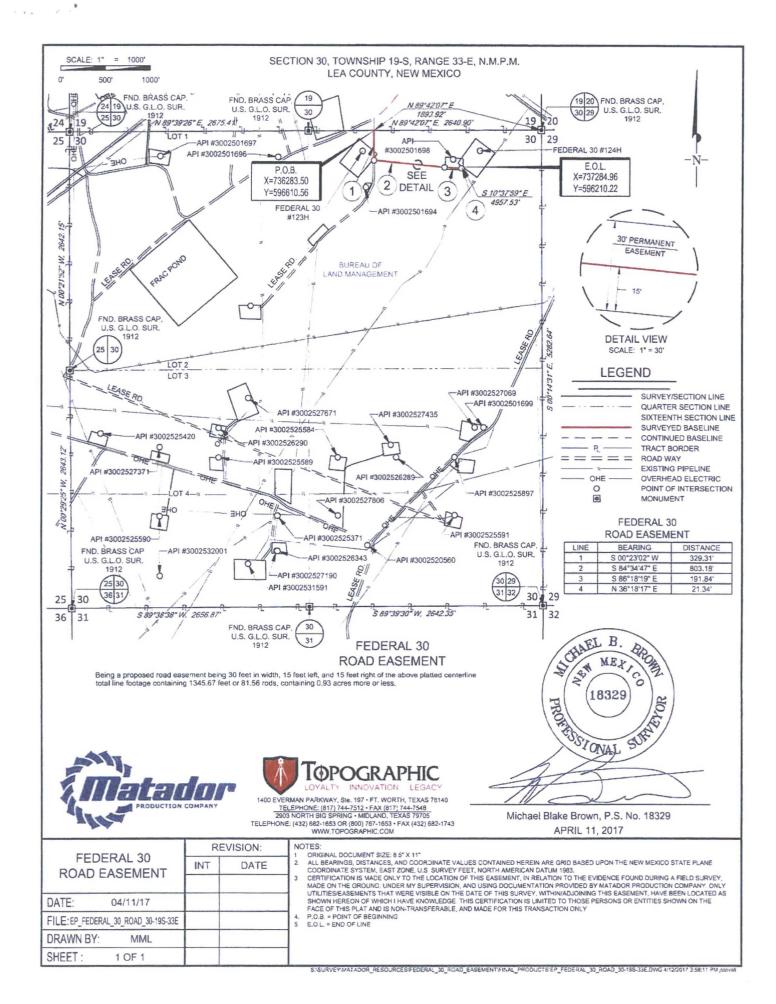

SECTION 30, TOWNSHIP 19-S, RANGE 33-E, N.M.P.M. LEA COUNTY, NEW MEXICO

DETAIL VIEW SCALE: 1" = 100"

SECTION LINE

LEGEND

SECTION LINE
EXISTING ROAD

ALL BEARINGS, DISTANCES, AND COORDINATE VALUES CONTAINED HEREON ARE GRID BASED UPON THE NEW MEXICO STATE PLANE COORDINATE SYSTEM, EAST ZONE OF THE NORTH AMERICAN DATUM 1983, U.S. SURVEY FEET

THIS PROPOSED PAD SITE LOCATION SHOWN HEREON HAS BEEN SURVEYED ON THE GROUND UNDER MY SUPERVISION AND PREPARED ACCORDING TO THE EVIDENCE FOUND AT THE TIME OF SURVEY, AND DATA PROVIDED BY MATADOR PRODUCTION COMPANY. THIS CERTIFICATION IS MADE AND LIMITED TO THOSE PERSONS OR ENTITIES SHOWN ON THE FACE OF THIS PLAT AND IS NON-TRANSFERABLE. THIS SURVEY IS CERTIFIED FOR THIS TRANSACTION ONLY.

1400 EVERMAN PARKWAY, SIB, 197 - FT. WORTH, TEXAS 75140 <u>TELEPHONE:</u> (817) 744-7512 - FAX (817) 744-7548 2803 NORTH BIG SPRING - MIDLAND, TEXAS 78705 TELEPHONE: (432) 882-1633 OR (800) 767-7653 - FAX (432) 882-1743 WWW.TOPOGRAPHIC.COM