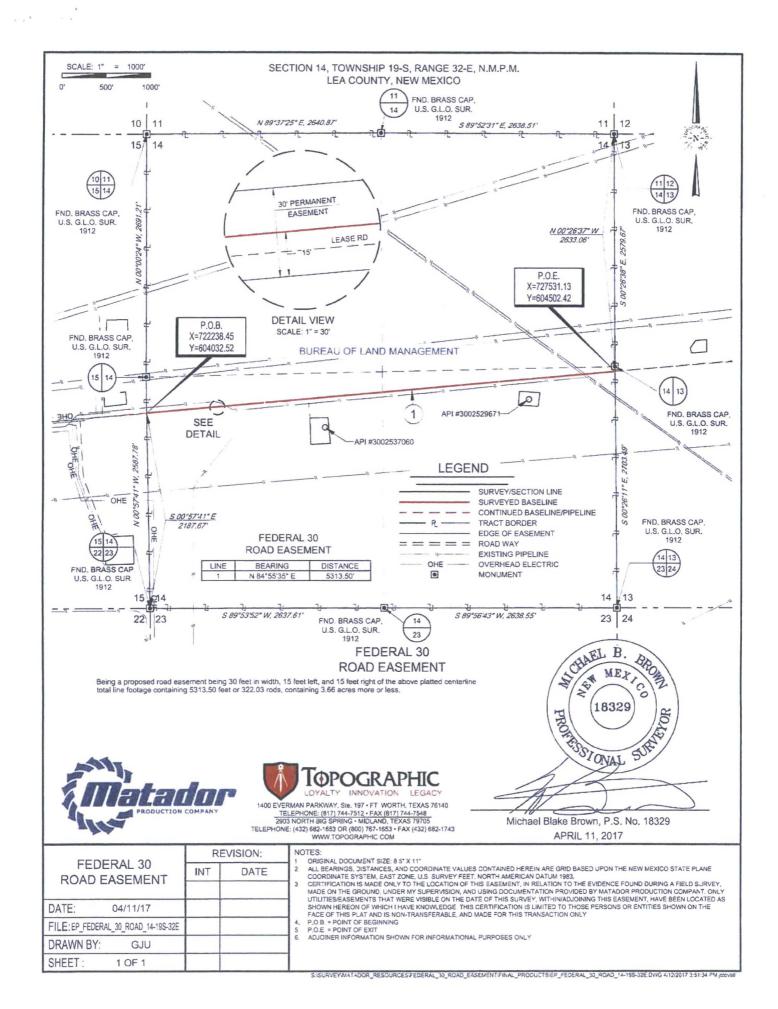

1400 EVERMAN PARKWAY, SIB, 197 - FT. WORTH, TEXAS 75140 <u>TELEPHONE:</u> (817) 744-7512 - FAX (817) 744-7548 2803 NORTH BIG SPRING - MIDLAND, TEXAS 78705 TELEPHONE: (432) 882-1633 OR (800) 767-7653 - FAX (432) 882-1743 WWW.TOPOGRAPHIC.COM