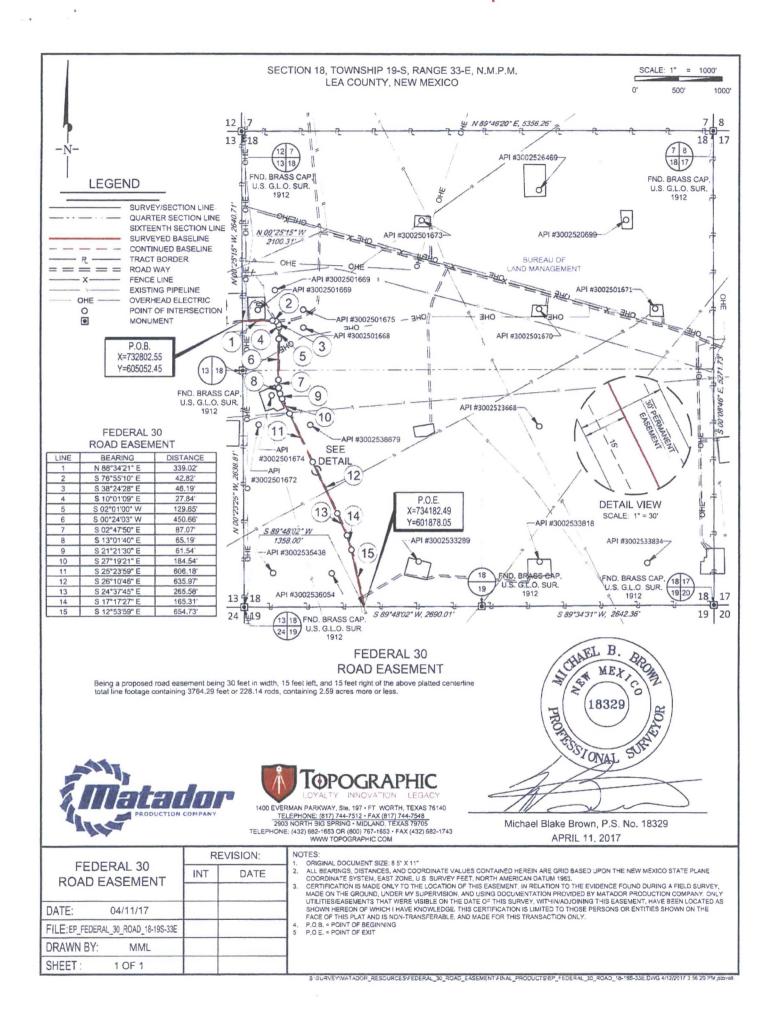

SECTION 30, TOWNSHIP 19-S, RANGE 33-E, N.M.P.M. LEA COUNTY, NEW MEXICO

DETAIL VIEW SCALE: 1" = 100"

SECTION LINE

LEGEND

SECTION LINE
EXISTING ROAD

ALL BEARINGS, DISTANCES, AND COORDINATE VALUES CONTAINED HEREON ARE GRID BASED UPON THE NEW MEXICO STATE PLANE COORDINATE SYSTEM, EAST ZONE OF THE NORTH AMERICAN DATUM 1983, U.S. SURVEY FEET

THIS PROPOSED PAD SITE LOCATION SHOWN HEREON HAS BEEN SURVEYED ON THE GROUND UNDER MY SUPERVISION AND PREPARED ACCORDING TO THE EVIDENCE FOUND AT THE TIME OF SURVEY, AND DATA PROVIDED BY MATADOR PRODUCTION COMPANY. THIS CERTIFICATION IS MADE AND LIMITED TO THOSE PERSONS OR ENTITIES SHOWN ON THE FACE OF THIS PLAT AND IS NON-TRANSFERABLE. THIS SURVEY IS CERTIFIED FOR THIS TRANSACTION ONLY.

1400 EVERMAN PARKWAY, SIB, 197 - FT. WORTH, TEXAS 75140 <u>TELEPHONE:</u> (817) 744-7512 - FAX (817) 744-7548 2803 NORTH BIG SPRING - MIDLAND, TEXAS 78705 TELEPHONE: (432) 882-1633 OR (800) 767-7653 - FAX (432) 882-1743 WWW.TOPOGRAPHIC.COM