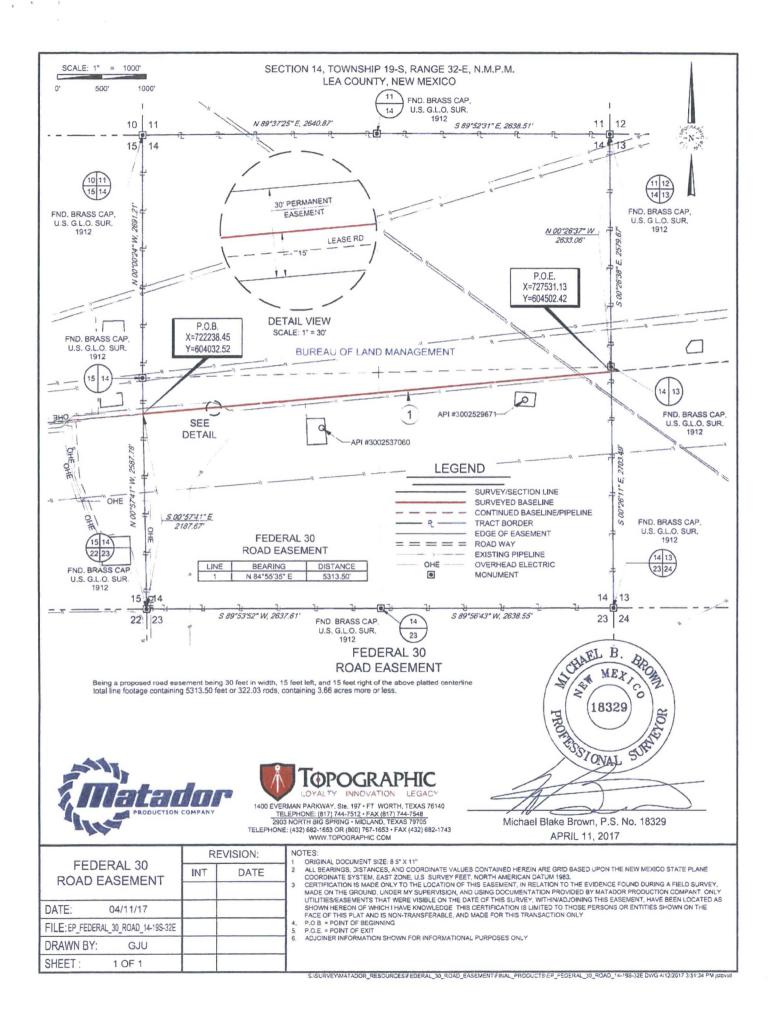

AND COORDINATE VALUES CONTAINED HEREON ARE GRID BASED UPON THE NEW MEXICO STATE PLANE COORDINATE SYSTEM, EAST ZONE OF THE NORTH AMERICAN DATUM 1983, U.S. SURVEY FEET

THIS PROPOSED PAD SITE LOCATION SHOWN HEREON HAS BEEN SURVEYED ON THE GROUND UNDER MY SUPERVISION AND PREPARED ACCORDING TO THE EVIDENCE FOUND AT THE TIME OF SURVEY, AND DATA PROVIDED BY MATADOR PRODUCTION COMPANY. THIS CERTIFICATION IS MADE AND LIMITED TO THOSE PERSONS OR ENTITIES SHOWN ON THE FACE OF THIS PLAT AND IS NON-TRANSFERABLE. THIS SURVEY IS CERTIFIED FOR THIS TRANSACTION ONLY.



1400 EVERMAN PARKWAY, S.Is., 197 - FT. WORTH, TEXAS 78140
TELEPHONE: (817) 744-7512 - FAX (817) 744-7546
2003 NORTH BIG SPRING - MIDLAND, TEXAS 79705
TELEPHONE: (432) 682-1853 OF (800) 787-1653 - FAX (432) 682-1743
WWW TOPOGRAPHIC COM

















Overview of Road Plats



Google Earth