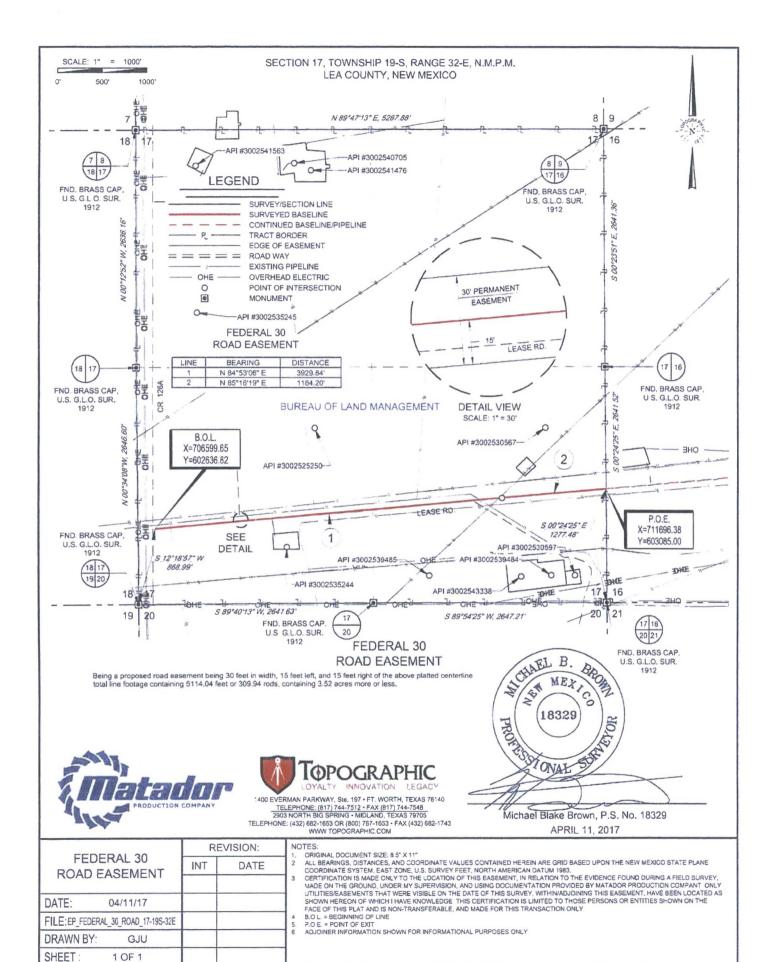

## SECTION 30, TOWNSHIP 19-S, RANGE 33-E, N.M.P.M. LEA COUNTY, NEW MEXICO

ALL BEARINGS, DISTANCES, AND COORDINATE VALUES CONTAINED HEREON ARE GRID BASED UPON THE NEW MEXICO STATE PLANE COORDINATE SYSTEM, EAST ZONE OF THE NORTH AMERICAN DATUM 1983, U.S. SURVEY FEET

THIS PROPOSED PAD SITE LOCATION SHOWN HEREON HAS BEEN SURVEYED ON THE GROUND UNDER MY SUPERVISION AND PREPARED ACCORDING TO THE EVIDENCE FOUND AT THE TIME OF SURVEY, AND DATA PROVIDED BY MATADOR PRODUCTION COMPANY. THIS CERTIFICATION IS MADE AND LIMITED TO THOSE PERSONS OR ENTITIES SHOWN ON THE FACE OF THIS PLAT AND IS NON-TRANSFERABLE. THIS SURVEY IS CERTIFIED FOR THIS TRANSACTION ONLY.

1400 EVERMAN PARKWAY, S.Is., 197 - FT. WORTH, TEXAS 78140
TELEPHONE: (817) 744-7512 - FAX (817) 744-7546
2003 NORTH BIG SPRING - MIDLAND, TEXAS 79705
TELEPHONE: (432) 682-1853 OF (800) 787-1653 - FAX (432) 682-1743
WWW TOPOGRAPHIC COM