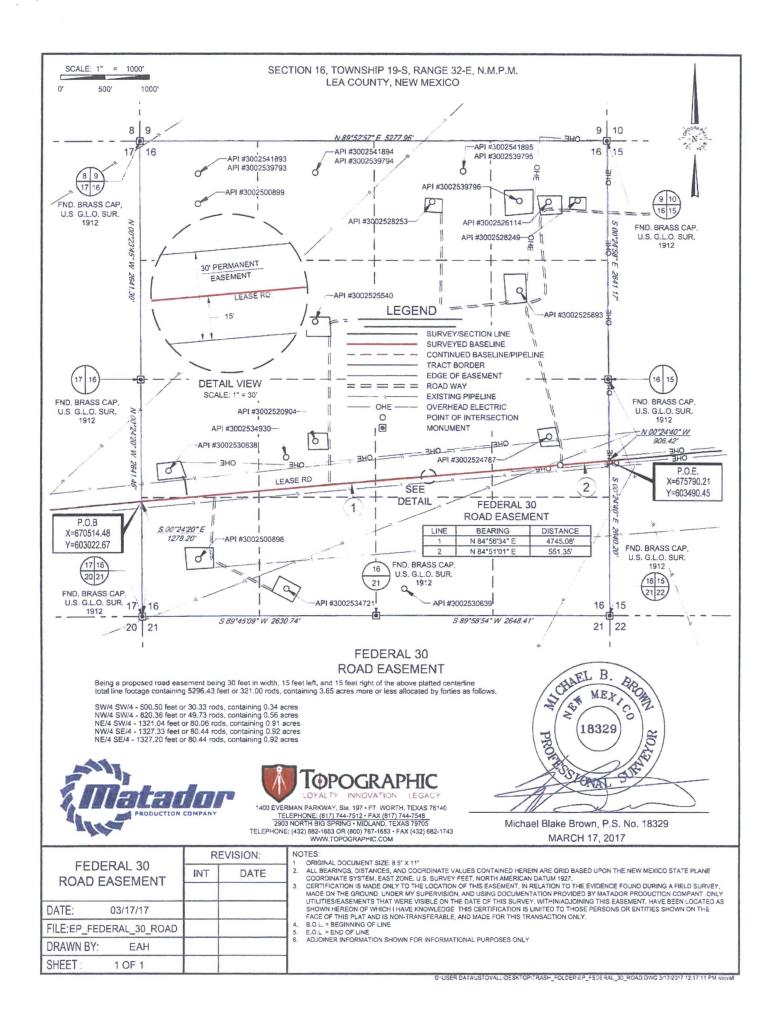

## SECTION 30, TOWNSHIP 19-S, RANGE 33-E, N.M.P.M. LEA COUNTY, NEW MEXICO

ALL BEARINGS, DISTANCES, AND COORDINATE VALUES CONTAINED HEREON ARE GRID BASED UPON THE NEW MEXICO STATE PLANE COORDINATE SYSTEM, EAST ZONE OF THE NORTH AMERICAN DATUM 1983, U.S. SURVEY FEET

THIS PROPOSED PAD SITE LOCATION SHOWN HEREON HAS BEEN SURVEYED ON THE GROUND UNDER MY SUPERVISION AND PREPARED ACCORDING TO THE EVIDENCE FOUND AT THE TIME OF SURVEY, AND DATA PROVIDED BY MATADOR PRODUCTION COMPANY. THIS CERTIFICATION IS MADE AND LIMITED TO THOSE PERSONS OR ENTITIES SHOWN ON THE FACE OF THIS PLAT AND IS NON-TRANSFERABLE. THIS SURVEY IS CERTIFIED FOR THIS TRANSACTION ONLY.

1400 EVERMAN PARKWAY, SIe. 197 • FT. WORTH, TEXAS 76140

TELEPHONE: (817) 744-7512 • FAX (817) 744-7545

2803 NORTH BIG SPRING • MIDLAND, TEXAS 78705

TELEPHONE: (432) 682-1653 OR (800) 767-1653 • FAX (432) 682-1743

WWW TOPOGRAPHIC COM