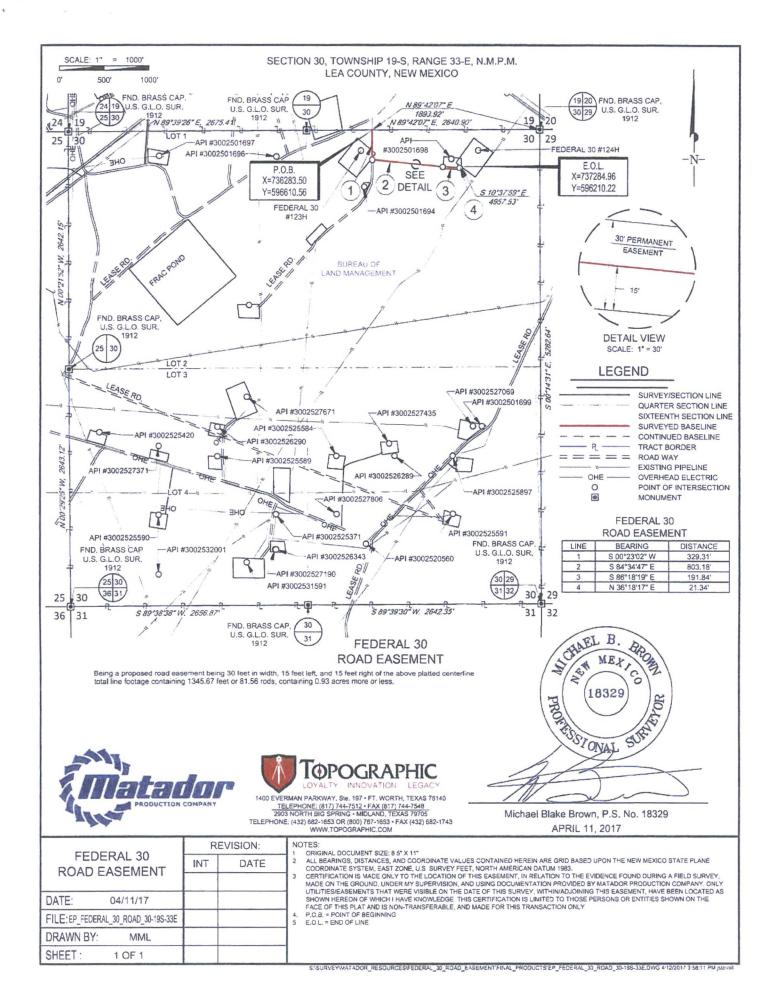

## SECTION 30, TOWNSHIP 19-S, RANGE 33-E, N.M.P.M. LEA COUNTY, NEW MEXICO

ALL BEARINGS, DISTANCES, AND COORDINATE VALUES CONTAINED HEREON ARE GRID BASED UPON THE NEW MEXICO STATE PLANE COORDINATE SYSTEM, EAST ZONE OF THE NORTH AMERICAN DATUM 1983, U.S. SURVEY FEET

THIS PROPOSED PAD SITE LOCATION SHOWN HEREON HAS BEEN SURVEYED ON THE GROUND UNDER MY SUPERVISION AND PREPARED ACCORDING TO THE EVIDENCE FOUND AT THE TIME OF SURVEY, AND DATA PROVIDED BY MATADOR PRODUCTION COMPANY. THIS CERTIFICATION IS MADE AND LIMITED TO THOSE PERSONS OR ENTITIES SHOWN ON THE FACE OF THIS PLAT AND IS NON-TRANSFERABLE. THIS SURVEY IS CERTIFIED FOR THIS TRANSACTION ONLY.

1400 EVERMAN PARKWAY, S.Is., 197 - FT. WORTH, TEXAS 78140
TELEPHONE: (817) 744-7512 - FAX (817) 744-7546
2003 NORTH BIG SPRING - MIDLAND, TEXAS 79705
TELEPHONE: (432) 682-1853 OF (800) 787-1653 - FAX (432) 682-1743
WWW TOPOGRAPHIC COM