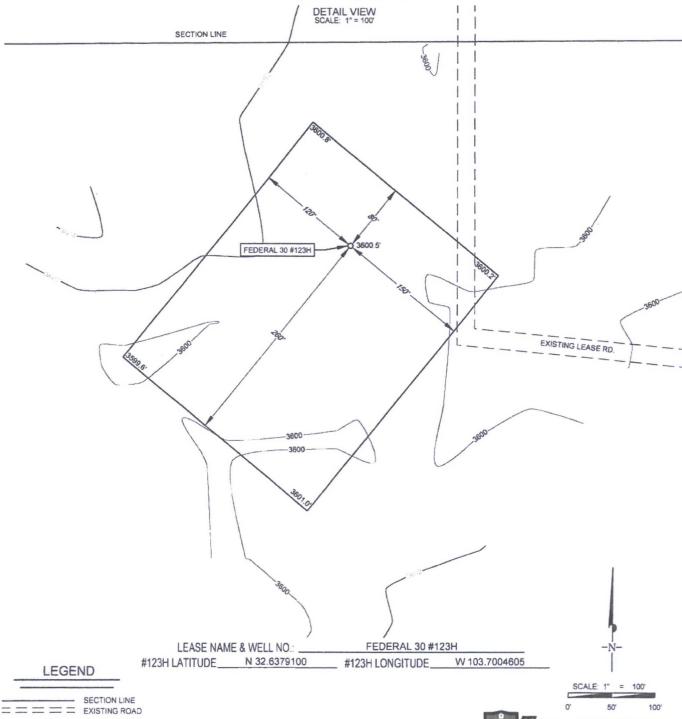

## SECTION 30, TOWNSHIP 19-S, RANGE 33-E, N.M.P.M. LEA COUNTY, NEW MEXICO

ALL BEARINGS, DISTANCES, AND COORDINATE VALUES CONTAINED HEREON ARE GRID BASED UPON THE NEW MEXICO STATE PLANE COORDINATE SYSTEM, EAST ZONE OF THE NORTH AMERICAN DATUM 1983, U.S. SURVEY FEET

THIS PROPOSED PAD SITE LOCATION SHOWN HEREON HAS BEEN SURVEYED ON THE GROUND UNDER MY SUPERVISION AND PREPARED ACCORDING TO THE EVIDENCE FOUND AT THE TIME OF SURVEY, AND DATA PROVIDED BY MATADOR PRODUCTION COMPANY. THIS CERTIFICATION IS MADE AND LIMITED TO THOSE PERSONS OR ENTITIES SHOWN ON THE FACE OF THIS PLAT AND IS NON-TRANSFERABLE. THIS SURVEY IS CERTIFIED FOR THIS TRANSACTION ONLY.

1400 EVERMAN PARKWAY, S.Is., 197 - FT. WORTH, TEXAS 78140
TELEPHONE: (817) 744-7512 - FAX (817) 744-7546
2003 NORTH BIG SPRING - MIDLAND, TEXAS 79705
TELEPHONE: (432) 682-1853 OF (800) 787-1653 - FAX (432) 682-1743
WWW TOPOGRAPHIC COM