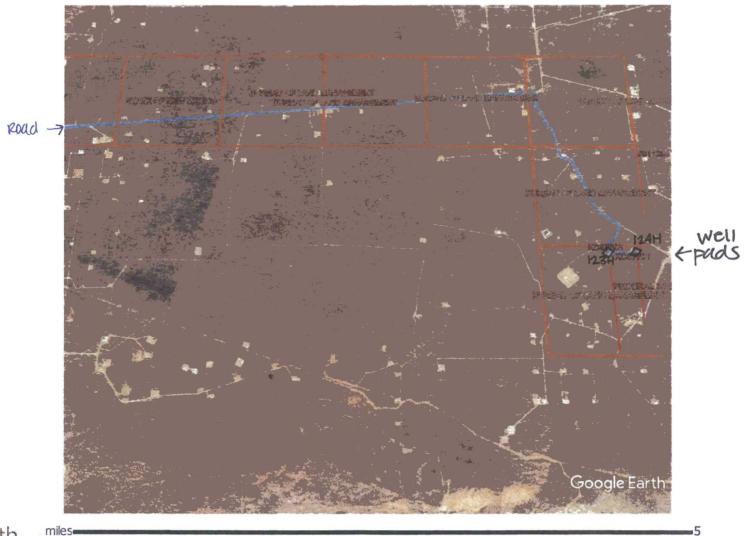

N ARE GRID BASED UPON THE NEW MEXICO STATE PLANE COORDINATE SYSTEM, EAST ZONE OF THE NORTH AMERICAN DATUM 1983, U.S. SURVEY FEET

THIS PROPOSED PAD SITE LOCATION SHOWN HEREON HAS BEEN SURVEYED ON THE GROUND UNDER MY SUPERVISION AND PREPARED ACCORDING TO THE EVIDENCE FOUND AT THE TIME OF SURVEY, AND DATA PROVIDED BY MATADOR PRODUCTION COMPANY. THIS CERTIFICATION IS MADE AND LIMITED TO THOSE PERSONS OR ENTITIES SHOWN ON THE FACE OF THIS PLAT AND IS NON-TRANSFERABLE. THIS SURVEY IS CERTIFIED FOR THIS TRANSACTION ONLY.



1400 EVERMAN PARKWAY, S.Is., 197 - FT. WORTH, TEXAS 78140
TELEPHONE: (817) 744-7512 - FAX (817) 744-7546
2003 NORTH BIG SPRING - MIDLAND, TEXAS 79705
TELEPHONE: (432) 682-1853 OF (800) 787-1653 - FAX (432) 682-1743
WWW TOPOGRAPHIC COM

















Overview of Road Plats



Google Earth