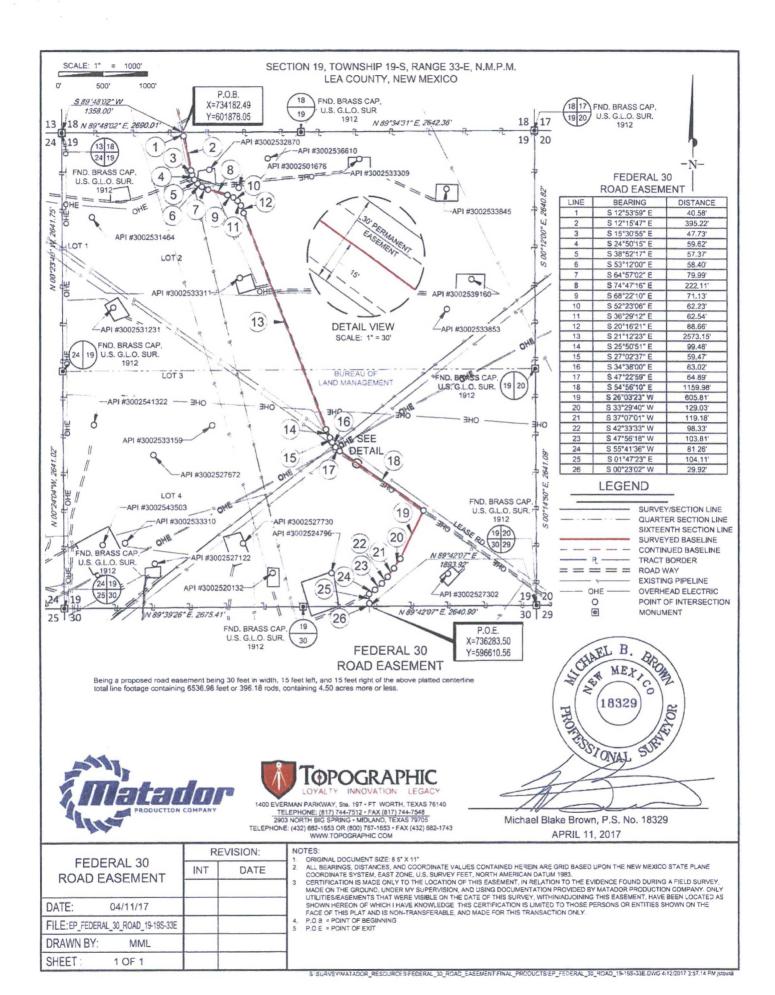

## SECTION 30, TOWNSHIP 19-S, RANGE 33-E, N.M.P.M. LEA COUNTY, NEW MEXICO

ALL BEARINGS, DISTANCES, AND COORDINATE VALUES CONTAINED HEREON ARE GRID BASED UPON THE NEW MEXICO STATE PLANE COORDINATE SYSTEM, EAST ZONE OF THE NORTH AMERICAN DATUM 1983, U.S. SURVEY FEET

THIS PROPOSED PAD SITE LOCATION SHOWN HEREON HAS BEEN SURVEYED ON THE GROUND UNDER MY SUPERVISION AND PREPARED ACCORDING TO THE EVIDENCE FOUND AT THE TIME OF SURVEY, AND DATA PROVIDED BY MATADOR PRODUCTION COMPANY. THIS CERTIFICATION IS MADE AND LIMITED TO THOSE PERSONS OR ENTITIES SHOWN ON THE FACE OF THIS PLAT AND IS NON-TRANSFERABLE. THIS SURVEY IS CERTIFIED FOR THIS TRANSACTION ONLY.

1400 EVERMAN PARKWAY, SIe. 197 • FT. WORTH, TEXAS 76140

TELEPHONE: (817) 744-7512 • FAX (817) 744-7545

2803 NORTH BIG SPRING • MIDLAND, TEXAS 78705

TELEPHONE: (432) 682-1653 OR (800) 767-1653 • FAX (432) 682-1743

WWW TOPOGRAPHIC COM