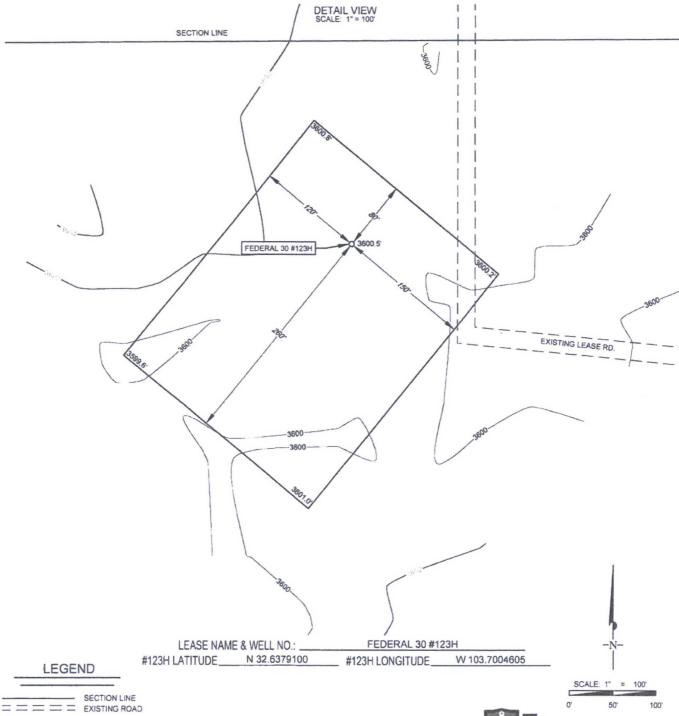

## SECTION 30, TOWNSHIP 19-S, RANGE 33-E, N.M.P.M. LEA COUNTY, NEW MEXICO

ALL BEARINGS, DISTANCES, AND COORDINATE VALUES CONTAINED HEREON ARE GRID BASED UPON THE NEW MEXICO STATE PLANE COORDINATE SYSTEM, EAST ZONE OF THE NORTH AMERICAN DATUM 1983, U.S. SURVEY FEET

THIS PROPOSED PAD SITE LOCATION SHOWN HEREON HAS BEEN SURVEYED ON THE GROUND UNDER MY SUPERVISION AND PREPARED ACCORDING TO THE EVIDENCE FOUND AT THE TIME OF SURVEY, AND DATA PROVIDED BY MATADOR PRODUCTION COMPANY. THIS CERTIFICATION IS MADE AND LIMITED TO THOSE PERSONS OR ENTITIES SHOWN ON THE FACE OF THIS PLAT AND IS NON-TRANSFERABLE. THIS SURVEY IS CERTIFIED FOR THIS TRANSACTION ONLY.

1400 EVERMAN PARKWAY, SIe. 197 • FT. WORTH, TEXAS 76140

TELEPHONE: (817) 744-7512 • FAX (817) 744-7545

2803 NORTH BIG SPRING • MIDLAND, TEXAS 78705

TELEPHONE: (432) 682-1653 OR (800) 767-1653 • FAX (432) 682-1743

WWW TOPOGRAPHIC COM