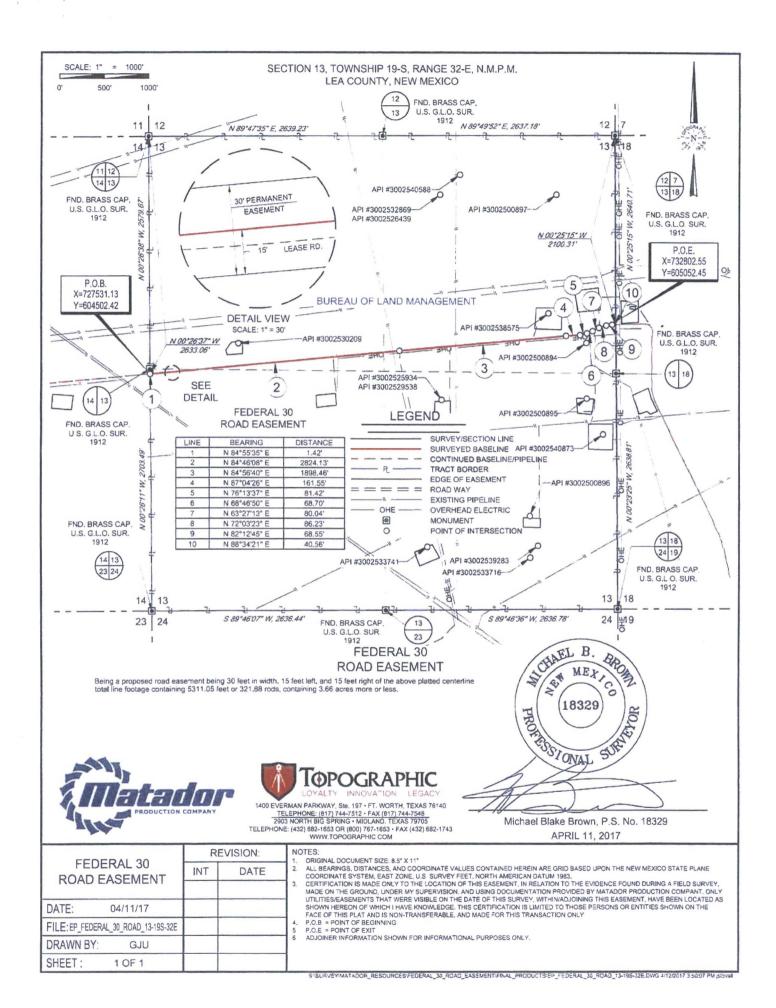

S, AND COORDINATE VALUES CONTAINED HEREON ARE GRID BASED UPON THE NEW MEXICO STATE PLANE COORDINATE SYSTEM, EAST ZONE OF THE NORTH AMERICAN DATUM 1983, U.S. SURVEY FEET

THIS PROPOSED PAD SITE LOCATION SHOWN HEREON HAS BEEN SURVEYED ON THE GROUND UNDER MY SUPERVISION AND PREPARED ACCORDING TO THE EVIDENCE FOUND AT THE TIME OF SURVEY, AND DATA PROVIDED BY MATADOR PRODUCTION COMPANY. THIS CERTIFICATION IS MADE AND LIMITED TO THOSE PERSONS OR ENTITIES SHOWN ON THE FACE OF THIS PLAT AND IS NON-TRANSFERABLE. THIS SURVEY IS CERTIFIED FOR THIS TRANSACTION ONLY.



1400 EVERMAN PARKWAY, S.Is., 197 - FT. WORTH, TEXAS 78140
TELEPHONE: (817) 744-7512 - FAX (817) 744-7546
2003 NORTH BIG SPRING - MIDLAND, TEXAS 79705
TELEPHONE: (432) 682-1853 OF (800) 787-1653 - FAX (432) 682-1743
WWW TOPOGRAPHIC COM

















Overview of Road Plats



Google Earth