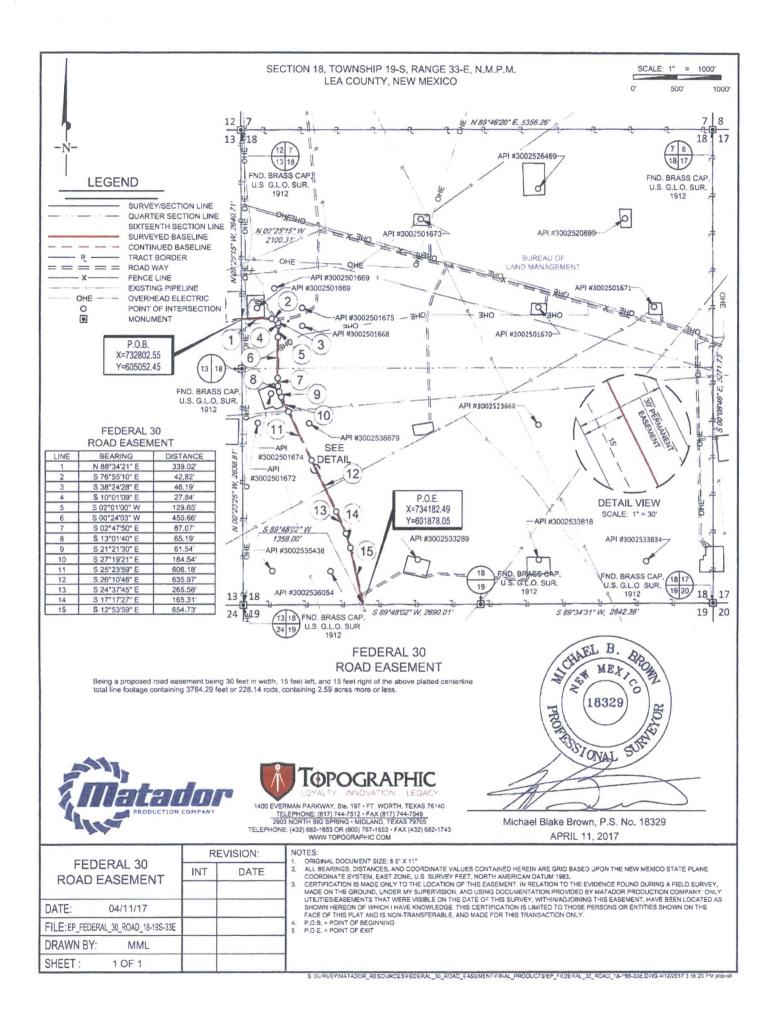

## SECTION 30, TOWNSHIP 19-S, RANGE 33-E, N.M.P.M. LEA COUNTY, NEW MEXICO

ALL BEARINGS, DISTANCES, AND COORDINATE VALUES CONTAINED HEREON ARE GRID BASED UPON THE NEW MEXICO STATE PLANE COORDINATE SYSTEM, EAST ZONE OF THE NORTH AMERICAN DATUM 1983, U.S. SURVEY FEET

THIS PROPOSED PAD SITE LOCATION SHOWN HEREON HAS BEEN SURVEYED ON THE GROUND UNDER MY SUPERVISION AND PREPARED ACCORDING TO THE EVIDENCE FOUND AT THE TIME OF SURVEY, AND DATA PROVIDED BY MATADOR PRODUCTION COMPANY. THIS CERTIFICATION IS MADE AND LIMITED TO THOSE PERSONS OR ENTITIES SHOWN ON THE FACE OF THIS PLAT AND IS NON-TRANSFERABLE. THIS SURVEY IS CERTIFIED FOR THIS TRANSACTION ONLY.

1400 EVERMAN PARKWAY, S.Is., 197 - FT. WORTH, TEXAS 78140
TELEPHONE: (817) 744-7512 - FAX (817) 744-7546
2003 NORTH BIG SPRING - MIDLAND, TEXAS 79705
TELEPHONE: (432) 682-1853 OF (800) 787-1653 - FAX (432) 682-1743
WWW TOPOGRAPHIC COM