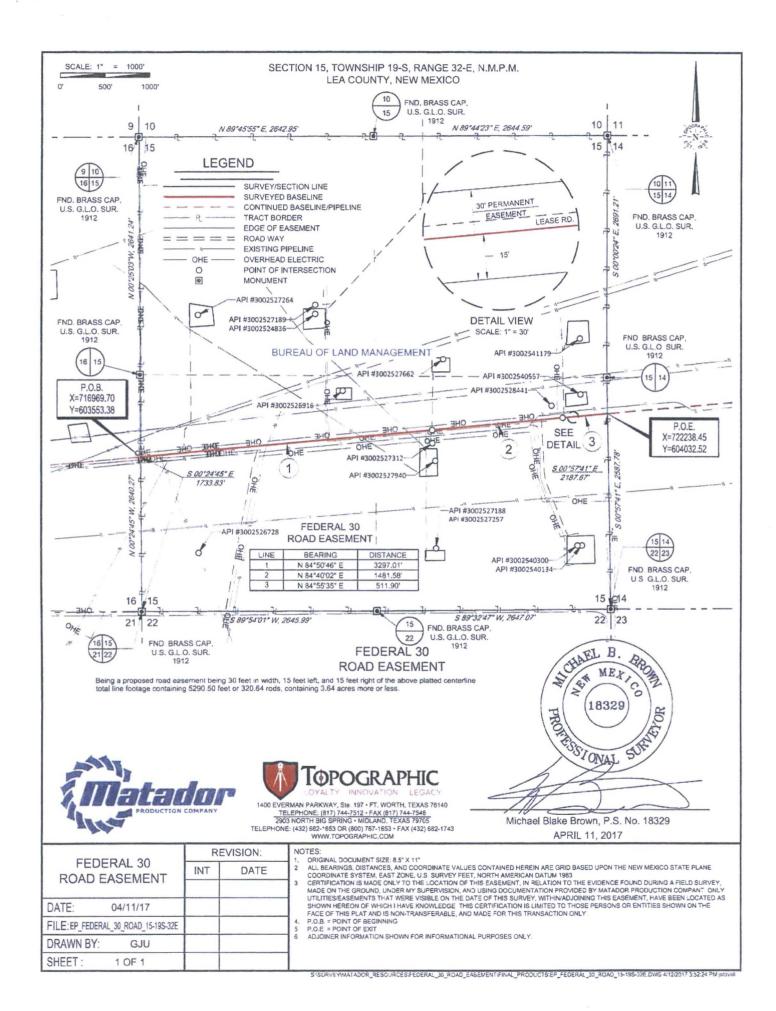

## SECTION 30, TOWNSHIP 19-S, RANGE 33-E, N.M.P.M. LEA COUNTY, NEW MEXICO

ALL BEARINGS, DISTANCES, AND COORDINATE VALUES CONTAINED HEREON ARE GRID BASED UPON THE NEW MEXICO STATE PLANE COORDINATE SYSTEM, EAST ZONE OF THE NORTH AMERICAN DATUM 1983, U.S. SURVEY FEET

THIS PROPOSED PAD SITE LOCATION SHOWN HEREON HAS BEEN SURVEYED ON THE GROUND UNDER MY SUPERVISION AND PREPARED ACCORDING TO THE EVIDENCE FOUND AT THE TIME OF SURVEY, AND DATA PROVIDED BY MATADOR PRODUCTION COMPANY. THIS CERTIFICATION IS MADE AND LIMITED TO THOSE PERSONS OR ENTITIES SHOWN ON THE FACE OF THIS PLAT AND IS NON-TRANSFERABLE. THIS SURVEY IS CERTIFIED FOR THIS TRANSACTION ONLY.

1400 EVERMAN PARKWAY, SIe. 197 • FT. WORTH, TEXAS 76140

TELEPHONE: (817) 744-7512 • FAX (817) 744-7545

2803 NORTH BIG SPRING • MIDLAND, TEXAS 78705

TELEPHONE: (432) 682-1653 OR (800) 767-1653 • FAX (432) 682-1743

WWW TOPOGRAPHIC COM