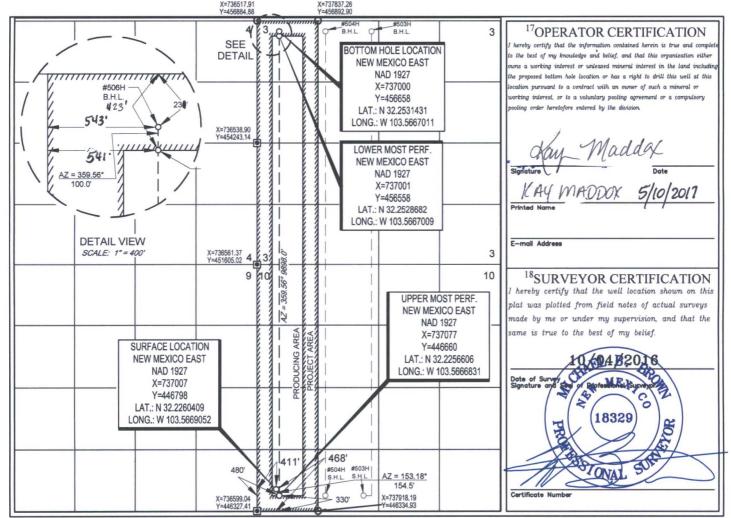

AMENDED REPORT

**District Office** 

WELL LOCATION AND ACREAGE DEDICATION

| <sup>1</sup> API Number    |                          | <sup>2</sup> Pool Code | <sup>3</sup> Pool Name |                          |                        |  |
|----------------------------|--------------------------|------------------------|------------------------|--------------------------|------------------------|--|
| 30-025-4                   | 3456                     | 59900                  | Triple X; Bone Sprin   | ng                       |                        |  |
| <sup>4</sup> Property Code |                          | 5P                     |                        | <sup>6</sup> Well Number |                        |  |
| 96674                      | NEPTUNE 10 STATE COM 505 |                        |                        |                          |                        |  |
| OGRID No.                  |                          | <sup>8</sup> O         | perator Name           | ,                        | <sup>9</sup> Elevation |  |
| 7377                       |                          | EOG RES                | SOURCES, INC.          |                          | 3615'                  |  |

<sup>10</sup>Surface Location

| UL or lot no. | Section | Township | Range | Lot Idn | Feet from the | North/South line | Feet from the | East/West line | County |
|---------------|---------|----------|-------|---------|---------------|------------------|---------------|----------------|--------|
| M             | 10      | 24-S     | 33-E  | -       | 468'          | SOUTH            | 411'          | WEST           | LEA    |

| UL or lot no.                                   | Section 3                | Township 24-S | Range<br>33-E    | Lot Idn   | Feet from the | North/South line NORTH | Feet from the 543 | East/West line WEST | LEA |
|-------------------------------------------------|--------------------------|---------------|------------------|-----------|---------------|------------------------|-------------------|---------------------|-----|
| <sup>12</sup> Dedicated Acres<br><b>320.</b> 13 | <sup>13</sup> Joint or I | nfill 14Co    | ensolidation Cod | le 15Orde | er No.        |                        |                   |                     |     |