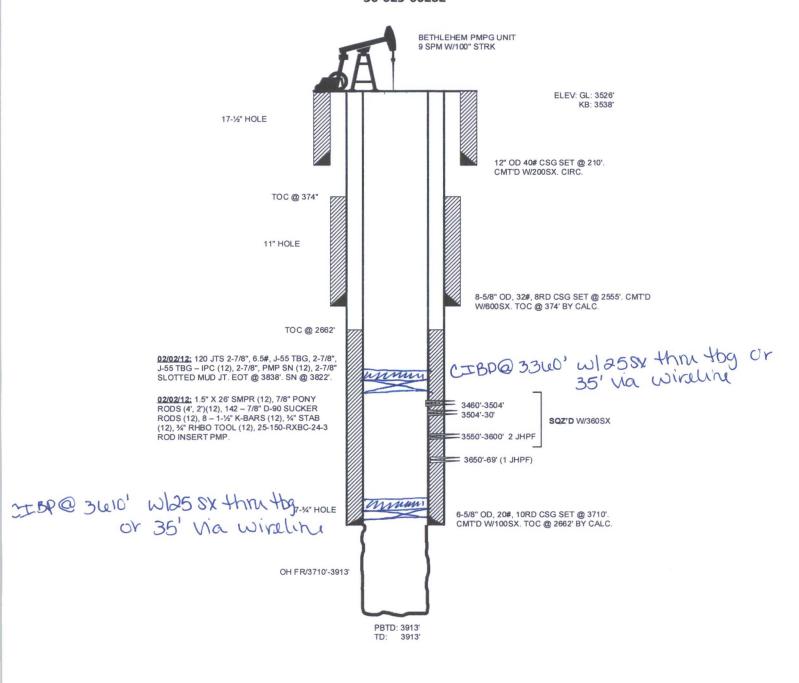

| Submit 1 Copy To Appropriate District<br>Office                                                                                                                                                                                                                                                                                                                                                                                                                                                                                                                                                                                                                                                                                                                                                                                                                                                                                                                                                                                                                                                                                                                                                                                                                                                                                                                                                                                                                                                                                                                                                                                                                                                                                                                                                                                                                                                                                                                                                                                                                                                                              | State of I                                            |                |                                                         |                                         |                                                               |              | C-103      |  |
|------------------------------------------------------------------------------------------------------------------------------------------------------------------------------------------------------------------------------------------------------------------------------------------------------------------------------------------------------------------------------------------------------------------------------------------------------------------------------------------------------------------------------------------------------------------------------------------------------------------------------------------------------------------------------------------------------------------------------------------------------------------------------------------------------------------------------------------------------------------------------------------------------------------------------------------------------------------------------------------------------------------------------------------------------------------------------------------------------------------------------------------------------------------------------------------------------------------------------------------------------------------------------------------------------------------------------------------------------------------------------------------------------------------------------------------------------------------------------------------------------------------------------------------------------------------------------------------------------------------------------------------------------------------------------------------------------------------------------------------------------------------------------------------------------------------------------------------------------------------------------------------------------------------------------------------------------------------------------------------------------------------------------------------------------------------------------------------------------------------------------|-------------------------------------------------------|----------------|---------------------------------------------------------|-----------------------------------------|---------------------------------------------------------------|--------------|------------|--|
| District I<br>1625 N. French Dr., Hobbs, NM 88240                                                                                                                                                                                                                                                                                                                                                                                                                                                                                                                                                                                                                                                                                                                                                                                                                                                                                                                                                                                                                                                                                                                                                                                                                                                                                                                                                                                                                                                                                                                                                                                                                                                                                                                                                                                                                                                                                                                                                                                                                                                                            | Energy, Minerals a                                    | na man         | irai Kesources                                          | WELL API                                | NO.                                                           | Revised July | y 18, 2013 |  |
| District II  1301 W. Grand Ave., Artesia, NM 88210                                                                                                                                                                                                                                                                                                                                                                                                                                                                                                                                                                                                                                                                                                                                                                                                                                                                                                                                                                                                                                                                                                                                                                                                                                                                                                                                                                                                                                                                                                                                                                                                                                                                                                                                                                                                                                                                                                                                                                                                                                                                           | OIL CONSERVATION DIVISION                             |                |                                                         | 30-025-06282  5. Indicate Type of Lease |                                                               |              |            |  |
| District III                                                                                                                                                                                                                                                                                                                                                                                                                                                                                                                                                                                                                                                                                                                                                                                                                                                                                                                                                                                                                                                                                                                                                                                                                                                                                                                                                                                                                                                                                                                                                                                                                                                                                                                                                                                                                                                                                                                                                                                                                                                                                                                 | 1220 South St. Francis Dr.                            |                |                                                         |                                         |                                                               |              |            |  |
| 1000 Rio Brazos Rd., Aztec, NM 87410<br>District IV                                                                                                                                                                                                                                                                                                                                                                                                                                                                                                                                                                                                                                                                                                                                                                                                                                                                                                                                                                                                                                                                                                                                                                                                                                                                                                                                                                                                                                                                                                                                                                                                                                                                                                                                                                                                                                                                                                                                                                                                                                                                          | Santa Fe                                              | HME            | 87505                                                   |                                         | ATE X<br>il & Gas Lea                                         |              |            |  |
| 1220 S. St. Francis Dr., Santa Fe, NM<br>87505                                                                                                                                                                                                                                                                                                                                                                                                                                                                                                                                                                                                                                                                                                                                                                                                                                                                                                                                                                                                                                                                                                                                                                                                                                                                                                                                                                                                                                                                                                                                                                                                                                                                                                                                                                                                                                                                                                                                                                                                                                                                               |                                                       |                |                                                         | o. State o                              | ii & Gas Lea                                                  | SC 140.      |            |  |
| 0.0000000000000000000000000000000000000                                                                                                                                                                                                                                                                                                                                                                                                                                                                                                                                                                                                                                                                                                                                                                                                                                                                                                                                                                                                                                                                                                                                                                                                                                                                                                                                                                                                                                                                                                                                                                                                                                                                                                                                                                                                                                                                                                                                                                                                                                                                                      | CES AND REPORTS                                       |                |                                                         |                                         |                                                               | Agreement N  | lame:      |  |
| (DO NOT USE THIS FORM FOR PROPOSALS TO DRILL OR TO DEEPEN OR PLUG BACK TO A DIFFERENT RESERVOIR. USE "APPLICATION FOR PERMIT" (FORMOTO) FOR SUCH PROPOSALS.)                                                                                                                                                                                                                                                                                                                                                                                                                                                                                                                                                                                                                                                                                                                                                                                                                                                                                                                                                                                                                                                                                                                                                                                                                                                                                                                                                                                                                                                                                                                                                                                                                                                                                                                                                                                                                                                                                                                                                                 |                                                       |                |                                                         |                                         | Eunice Monument South Unit                                    |              |            |  |
| 1. Type of Well: Oil Well Gas Well Other                                                                                                                                                                                                                                                                                                                                                                                                                                                                                                                                                                                                                                                                                                                                                                                                                                                                                                                                                                                                                                                                                                                                                                                                                                                                                                                                                                                                                                                                                                                                                                                                                                                                                                                                                                                                                                                                                                                                                                                                                                                                                     |                                                       |                |                                                         |                                         | 8. Well Number                                                |              |            |  |
| 2. Name of Operator XTO Energy, Inc.                                                                                                                                                                                                                                                                                                                                                                                                                                                                                                                                                                                                                                                                                                                                                                                                                                                                                                                                                                                                                                                                                                                                                                                                                                                                                                                                                                                                                                                                                                                                                                                                                                                                                                                                                                                                                                                                                                                                                                                                                                                                                         |                                                       |                |                                                         |                                         | 9. OGRID Number<br>005380                                     |              |            |  |
| 3. Address of Operator 500 W. Illinois St Ste 100 Midland, Texas 79701                                                                                                                                                                                                                                                                                                                                                                                                                                                                                                                                                                                                                                                                                                                                                                                                                                                                                                                                                                                                                                                                                                                                                                                                                                                                                                                                                                                                                                                                                                                                                                                                                                                                                                                                                                                                                                                                                                                                                                                                                                                       |                                                       |                |                                                         |                                         | 10. Pool name or Wildcat Eunice Monument; Grayburg-San Andres |              |            |  |
| 4. Well Location                                                                                                                                                                                                                                                                                                                                                                                                                                                                                                                                                                                                                                                                                                                                                                                                                                                                                                                                                                                                                                                                                                                                                                                                                                                                                                                                                                                                                                                                                                                                                                                                                                                                                                                                                                                                                                                                                                                                                                                                                                                                                                             |                                                       |                |                                                         |                                         |                                                               |              |            |  |
| Unit Letter G :                                                                                                                                                                                                                                                                                                                                                                                                                                                                                                                                                                                                                                                                                                                                                                                                                                                                                                                                                                                                                                                                                                                                                                                                                                                                                                                                                                                                                                                                                                                                                                                                                                                                                                                                                                                                                                                                                                                                                                                                                                                                                                              | 1980 feet from the                                    | North          | line and                                                | 1980                                    | feet from the                                                 | e_East       | line       |  |
| Section 30                                                                                                                                                                                                                                                                                                                                                                                                                                                                                                                                                                                                                                                                                                                                                                                                                                                                                                                                                                                                                                                                                                                                                                                                                                                                                                                                                                                                                                                                                                                                                                                                                                                                                                                                                                                                                                                                                                                                                                                                                                                                                                                   | Township 20S                                          |                | ange 37E                                                | NMPM                                    | Cou                                                           | inty Lea     |            |  |
|                                                                                                                                                                                                                                                                                                                                                                                                                                                                                                                                                                                                                                                                                                                                                                                                                                                                                                                                                                                                                                                                                                                                                                                                                                                                                                                                                                                                                                                                                                                                                                                                                                                                                                                                                                                                                                                                                                                                                                                                                                                                                                                              | 11. Elevation (Show 3526' GL                          | whether        | DR, RKB, RT, GR, et                                     | tc.)                                    |                                                               |              |            |  |
| 12. Check A                                                                                                                                                                                                                                                                                                                                                                                                                                                                                                                                                                                                                                                                                                                                                                                                                                                                                                                                                                                                                                                                                                                                                                                                                                                                                                                                                                                                                                                                                                                                                                                                                                                                                                                                                                                                                                                                                                                                                                                                                                                                                                                  | appropriate Box to In                                 | dicate         | Nature of Notice.                                       | Report, or                              | Other Data                                                    | a            |            |  |
|                                                                                                                                                                                                                                                                                                                                                                                                                                                                                                                                                                                                                                                                                                                                                                                                                                                                                                                                                                                                                                                                                                                                                                                                                                                                                                                                                                                                                                                                                                                                                                                                                                                                                                                                                                                                                                                                                                                                                                                                                                                                                                                              |                                                       |                | ,                                                       |                                         |                                                               | -            |            |  |
| NOTICE OF INTENTION TO: SUB                                                                                                                                                                                                                                                                                                                                                                                                                                                                                                                                                                                                                                                                                                                                                                                                                                                                                                                                                                                                                                                                                                                                                                                                                                                                                                                                                                                                                                                                                                                                                                                                                                                                                                                                                                                                                                                                                                                                                                                                                                                                                                  |                                                       |                |                                                         |                                         | SSEQUENT REPORT OF:                                           |              |            |  |
| PERFORM REMEDIAL WORK                                                                                                                                                                                                                                                                                                                                                                                                                                                                                                                                                                                                                                                                                                                                                                                                                                                                                                                                                                                                                                                                                                                                                                                                                                                                                                                                                                                                                                                                                                                                                                                                                                                                                                                                                                                                                                                                                                                                                                                                                                                                                                        | PLUG AND ABANDO                                       | N 🔲            | REMEDIAL WORK                                           |                                         | ☐ Al                                                          | LTERING CAS  | SING       |  |
| TEMPORARILY ABANDON X                                                                                                                                                                                                                                                                                                                                                                                                                                                                                                                                                                                                                                                                                                                                                                                                                                                                                                                                                                                                                                                                                                                                                                                                                                                                                                                                                                                                                                                                                                                                                                                                                                                                                                                                                                                                                                                                                                                                                                                                                                                                                                        | CHANGE PLANS                                          |                | COMMENCE DRILL                                          | ING OPNS.                               | P                                                             | AND A        |            |  |
| PULL OR ALTER CASING                                                                                                                                                                                                                                                                                                                                                                                                                                                                                                                                                                                                                                                                                                                                                                                                                                                                                                                                                                                                                                                                                                                                                                                                                                                                                                                                                                                                                                                                                                                                                                                                                                                                                                                                                                                                                                                                                                                                                                                                                                                                                                         | MULTIPLE COMPL                                        |                | CASING/CEMENT J                                         | ЮВ                                      |                                                               |              |            |  |
| DOWNHOLE COMMINGLE                                                                                                                                                                                                                                                                                                                                                                                                                                                                                                                                                                                                                                                                                                                                                                                                                                                                                                                                                                                                                                                                                                                                                                                                                                                                                                                                                                                                                                                                                                                                                                                                                                                                                                                                                                                                                                                                                                                                                                                                                                                                                                           |                                                       |                |                                                         |                                         |                                                               |              |            |  |
| CLOSED-LOOP SYSTEM                                                                                                                                                                                                                                                                                                                                                                                                                                                                                                                                                                                                                                                                                                                                                                                                                                                                                                                                                                                                                                                                                                                                                                                                                                                                                                                                                                                                                                                                                                                                                                                                                                                                                                                                                                                                                                                                                                                                                                                                                                                                                                           |                                                       |                |                                                         |                                         |                                                               |              |            |  |
| OTHER:                                                                                                                                                                                                                                                                                                                                                                                                                                                                                                                                                                                                                                                                                                                                                                                                                                                                                                                                                                                                                                                                                                                                                                                                                                                                                                                                                                                                                                                                                                                                                                                                                                                                                                                                                                                                                                                                                                                                                                                                                                                                                                                       |                                                       |                | OTHER:                                                  |                                         |                                                               |              |            |  |
| <ol> <li>Describe proposed or complete of starting any proposed work) proposed completion or recomparts.</li> <li>Energy, Inc respectfully request.</li> <li>Set CIBP @ 3610 w/25sx thru to the second of the second o</li></ol> | SEE RULE 19.15.7.14 pletion. lests to temporarily aba | NMAC. Indon th | . For Multiple Complete referenced location nours. Tag. | etions: Attacl                          | h wellbore di                                                 | agram of     |            |  |
| A closed-loop system will be used for this operation.                                                                                                                                                                                                                                                                                                                                                                                                                                                                                                                                                                                                                                                                                                                                                                                                                                                                                                                                                                                                                                                                                                                                                                                                                                                                                                                                                                                                                                                                                                                                                                                                                                                                                                                                                                                                                                                                                                                                                                                                                                                                        |                                                       |                |                                                         |                                         | ion of Approval: notify                                       |              |            |  |
|                                                                                                                                                                                                                                                                                                                                                                                                                                                                                                                                                                                                                                                                                                                                                                                                                                                                                                                                                                                                                                                                                                                                                                                                                                                                                                                                                                                                                                                                                                                                                                                                                                                                                                                                                                                                                                                                                                                                                                                                                                                                                                                              | •                                                     |                | OCD                                                     | Hobbs off                               | ice 24 hou                                                    | ully         |            |  |
|                                                                                                                                                                                                                                                                                                                                                                                                                                                                                                                                                                                                                                                                                                                                                                                                                                                                                                                                                                                                                                                                                                                                                                                                                                                                                                                                                                                                                                                                                                                                                                                                                                                                                                                                                                                                                                                                                                                                                                                                                                                                                                                              |                                                       |                |                                                         |                                         |                                                               |              |            |  |
| 0. 10.                                                                                                                                                                                                                                                                                                                                                                                                                                                                                                                                                                                                                                                                                                                                                                                                                                                                                                                                                                                                                                                                                                                                                                                                                                                                                                                                                                                                                                                                                                                                                                                                                                                                                                                                                                                                                                                                                                                                                                                                                                                                                                                       |                                                       | · 1            | prior of r                                              | unning M                                | IT Test &                                                     | Chart        |            |  |
| Spud Date:                                                                                                                                                                                                                                                                                                                                                                                                                                                                                                                                                                                                                                                                                                                                                                                                                                                                                                                                                                                                                                                                                                                                                                                                                                                                                                                                                                                                                                                                                                                                                                                                                                                                                                                                                                                                                                                                                                                                                                                                                                                                                                                   | R                                                     | tig Relea      | ase Date:                                               |                                         |                                                               |              |            |  |
| I hereby certify that the information                                                                                                                                                                                                                                                                                                                                                                                                                                                                                                                                                                                                                                                                                                                                                                                                                                                                                                                                                                                                                                                                                                                                                                                                                                                                                                                                                                                                                                                                                                                                                                                                                                                                                                                                                                                                                                                                                                                                                                                                                                                                                        | above is true and comple                              | ete to the     | e best of my knowledg                                   | ge and belief                           |                                                               |              |            |  |
| SIGNATURE Atyl Vand                                                                                                                                                                                                                                                                                                                                                                                                                                                                                                                                                                                                                                                                                                                                                                                                                                                                                                                                                                                                                                                                                                                                                                                                                                                                                                                                                                                                                                                                                                                                                                                                                                                                                                                                                                                                                                                                                                                                                                                                                                                                                                          | Rabadue                                               | TIT            | LE Regulatory Anal                                      | yst                                     | DA                                                            | TE 05/20/201 | 17         |  |
| Type or print name Stephanie Raba                                                                                                                                                                                                                                                                                                                                                                                                                                                                                                                                                                                                                                                                                                                                                                                                                                                                                                                                                                                                                                                                                                                                                                                                                                                                                                                                                                                                                                                                                                                                                                                                                                                                                                                                                                                                                                                                                                                                                                                                                                                                                            | adue                                                  |                | nail address:                                           |                                         |                                                               | ONE 432-620  | )-6714     |  |
| APPROVED BY Conditions of Approval (if any)                                                                                                                                                                                                                                                                                                                                                                                                                                                                                                                                                                                                                                                                                                                                                                                                                                                                                                                                                                                                                                                                                                                                                                                                                                                                                                                                                                                                                                                                                                                                                                                                                                                                                                                                                                                                                                                                                                                                                                                                                                                                                  | yssrown                                               | st<br>TI       | rLE                                                     | toenergy.co                             | om<br>DATI                                                    | 5/38         | <u> </u>   |  |

## Eunice Monument South Unit 112 30-025-06282

Hickory,

## Eunice Monument South Unit 112 30-025-06282