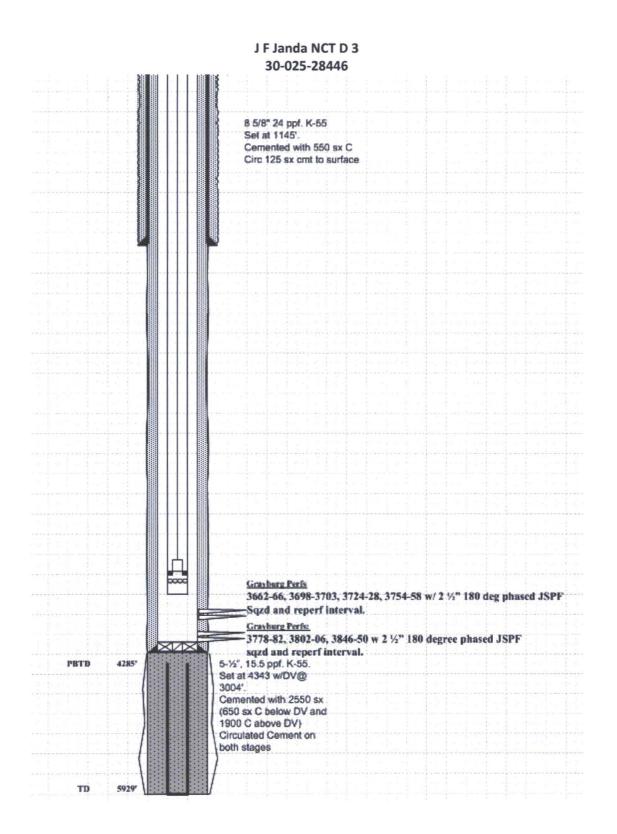

| Submit 1 Copy To Appropriate District<br>Office Energy                                                                                                                                                                                                                           | State of New Mexico<br>, Minerals and Natural Resources | Form C-103<br>Revised July 18, 2013                              |
|----------------------------------------------------------------------------------------------------------------------------------------------------------------------------------------------------------------------------------------------------------------------------------|---------------------------------------------------------|------------------------------------------------------------------|
| District I<br>1625 N. French Dr., Hobbs, NM 88240                                                                                                                                                                                                                                |                                                         | WELL API NO. 30-025-28446                                        |
| District II<br>1301 W. Grand Ave., Artesia, NM 88210 OIL                                                                                                                                                                                                                         | CONSERVATION DIVISION                                   | 5. Indicate Type of Lease                                        |
| <u>District III</u><br>1000 Rio Brazos Rd., Aztec, NM 87410                                                                                                                                                                                                                      | 1220 South St. Francis Dr<br>Santa Fe, NM 87505         | STATE FEE X                                                      |
| <u>District IV</u><br>1220 S. St. Francis Dr., Santa Fe, NM                                                                                                                                                                                                                      | MAY SS                                                  | 6. State Oil & Gas Lease No.                                     |
| SUNDRY NOTICES AND                                                                                                                                                                                                                                                               | REPORTS ON WELLS                                        | 7 Dease Name or Unit Agreement Name:                             |
| (DO NOT USE THIS FORM FOR PROPOSALS TO DRILL OR TO DEEPEN OR PLUG BACK TO A<br>DIFFERENT RESERVOIR. USE "APPLICATION FOR PERMIT" (FORM C-101) FOR SUCH<br>PROPOSALS.)                                                                                                            |                                                         | J F Janda NCT D                                                  |
| 1. Type of Well: Oil Well 🕅 Gas Well 🗌 Other                                                                                                                                                                                                                                     |                                                         | 8. Well Number                                                   |
| 2. Name of Operator<br>XTO Energy, Inc.                                                                                                                                                                                                                                          |                                                         | 9. OGRID Number<br>005380                                        |
| 3. Address of Operator<br>500 W. Illinois St Ste 100 Midland, Texas 79701                                                                                                                                                                                                        |                                                         | 10. Pool name or Wildcat<br>Eunice Monument; Grayburg-San Andres |
| 4. Well Location                                                                                                                                                                                                                                                                 |                                                         |                                                                  |
| Unit Letter <u>T</u> : <u>1780'</u>                                                                                                                                                                                                                                              | feet from the <b>South</b> line and                     | 660' feet from the West line /                                   |
| Section 2 Township 21S Range 36E NMPM County Lea                                                                                                                                                                                                                                 |                                                         |                                                                  |
| 11. Elevation (Show whether DR, RKB, RT, GR, etc.)                                                                                                                                                                                                                               |                                                         |                                                                  |
| 12 Check Appropriat                                                                                                                                                                                                                                                              | e Box to Indicate Nature of Notice,                     | Report or Other Data                                             |
|                                                                                                                                                                                                                                                                                  |                                                         |                                                                  |
| NOTICE OF INTENTION                                                                                                                                                                                                                                                              | TO: SUB                                                 | SEQUENT REPORT OF:                                               |
|                                                                                                                                                                                                                                                                                  |                                                         |                                                                  |
| TEMPORARILY ABANDON X CHANGE                                                                                                                                                                                                                                                     |                                                         |                                                                  |
| PULL OR ALTER CASING MULTIP                                                                                                                                                                                                                                                      |                                                         | IOB                                                              |
|                                                                                                                                                                                                                                                                                  |                                                         | Υ.                                                               |
| CLOSED-LOOP SYSTEM                                                                                                                                                                                                                                                               |                                                         | t, Stimulate & Repair Pump X                                     |
| <ol> <li>Describe proposed or completed operation<br/>of starting any proposed work). SEE RULL<br/>proposed completion or recompletion.</li> <li>XTO Energy, Inc respectfully requests to terr<br/>1. Set CIBP @ 3562 w/25sx thru tbg or 35' v</li> <li>Run good MIT.</li> </ol> | E 19.15.7.14 NMAC For Multiple Comple                   | etions: Attach wellbore diagram of                               |
| A closed-loop system will be used for this operation.                                                                                                                                                                                                                            |                                                         |                                                                  |
| A closed-loop system will be used for this operation.                                                                                                                                                                                                                            |                                                         | D Hobbs office 24 hours                                          |
|                                                                                                                                                                                                                                                                                  | prior of                                                | f running MIT Test & Chart                                       |
|                                                                                                                                                                                                                                                                                  |                                                         | Chart                                                            |
| Spud Date:                                                                                                                                                                                                                                                                       | Rig Release Date:                                       | -                                                                |
| I hereby certify that the information above is tru                                                                                                                                                                                                                               | e and complete to the best of my knowledge              | ge and belief.                                                   |
| SIGNATURE ALPXINE Rabad                                                                                                                                                                                                                                                          | UL TITLE Regulatory Analy                               | ystDATE05/20/2017                                                |
| Type or print name Stephanie Rabadue E-mail address: PHONE 432-620-6714                                                                                                                                                                                                          |                                                         |                                                                  |
| Stephanie_rabadue@xtoenergy.com         Stephanie_rabadue@xtoenergy.com         APPROVED BY                                                                                                                                                                                      |                                                         |                                                                  |