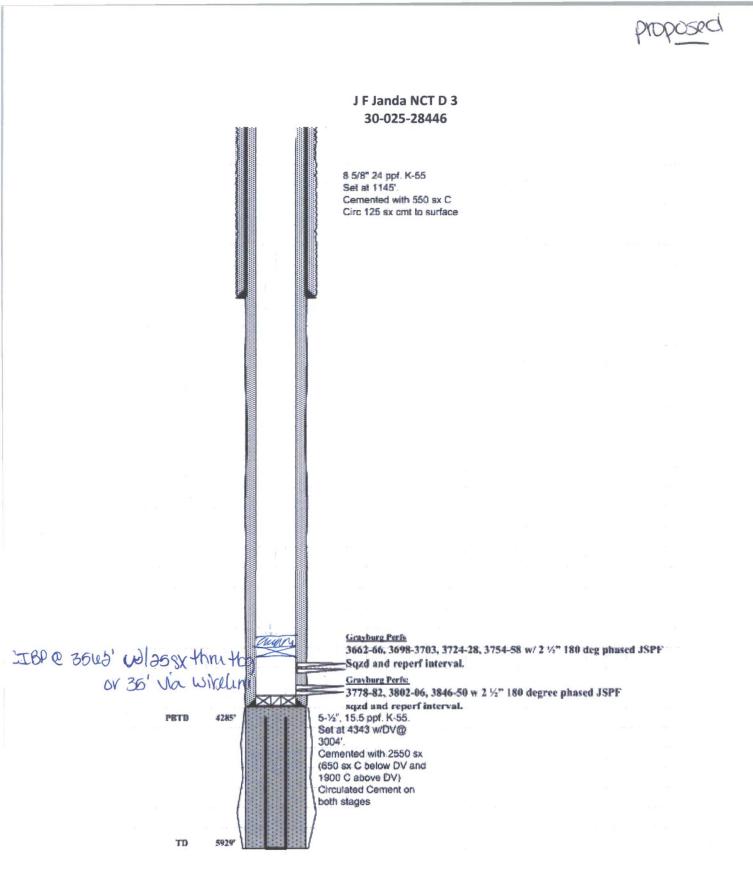

| Submit 1 Copy To Appropriate District<br>Office Energy                                                                                                                                                                                                                           | State of New Mexico<br>, Minerals and Natural Resources | Form C-103<br>Revised July 18, 2013                              |
|----------------------------------------------------------------------------------------------------------------------------------------------------------------------------------------------------------------------------------------------------------------------------------|---------------------------------------------------------|------------------------------------------------------------------|
| District I<br>1625 N. French Dr., Hobbs, NM 88240                                                                                                                                                                                                                                |                                                         | WELL API NO. 30-025-28446                                        |
| District II<br>1301 W. Grand Ave., Artesia, NM 88210 OIL                                                                                                                                                                                                                         | CONSERVATION DIVISION                                   | 5. Indicate Type of Lease                                        |
| <u>District III</u><br>1000 Rio Brazos Rd., Aztec, NM 87410                                                                                                                                                                                                                      | 1220 South St. Francis Dr<br>Santa Fe, NM 87505         | STATE FEE X                                                      |
| <u>District IV</u><br>1220 S. St. Francis Dr., Santa Fe, NM                                                                                                                                                                                                                      | MAY SS                                                  | 6. State Oil & Gas Lease No.                                     |
| SUNDRY NOTICES AND                                                                                                                                                                                                                                                               | REPORTS ON WELLS                                        | 7 Dease Name or Unit Agreement Name:                             |
| (DO NOT USE THIS FORM FOR PROPOSALS TO DRILL OR TO DEEPEN OR PLUG BACK TO A<br>DIFFERENT RESERVOIR. USE "APPLICATION FOR PERMIT" (FORM C-101) FOR SUCH<br>PROPOSALS.)                                                                                                            |                                                         | J F Janda NCT D                                                  |
| 1. Type of Well: Oil Well 🕅 Gas Well 🗌 Other                                                                                                                                                                                                                                     |                                                         | 8. Well Number                                                   |
| 2. Name of Operator<br>XTO Energy, Inc.                                                                                                                                                                                                                                          |                                                         | 9. OGRID Number<br>005380                                        |
| 3. Address of Operator<br>500 W. Illinois St Ste 100 Midland, Texas 79701                                                                                                                                                                                                        |                                                         | 10. Pool name or Wildcat<br>Eunice Monument; Grayburg-San Andres |
| 4. Well Location                                                                                                                                                                                                                                                                 |                                                         |                                                                  |
| Unit Letter <u>T</u> : <u>1780'</u>                                                                                                                                                                                                                                              | feet from the <b>South</b> line and                     | 660' feet from the West line /                                   |
| Section 2 Township 21S Range 36E NMPM County Lea                                                                                                                                                                                                                                 |                                                         |                                                                  |
| 11. Elevation (Show whether DR, RKB, RT, GR, etc.)                                                                                                                                                                                                                               |                                                         |                                                                  |
| 12 Check Appropriat                                                                                                                                                                                                                                                              | e Box to Indicate Nature of Notice,                     | Report or Other Data                                             |
|                                                                                                                                                                                                                                                                                  |                                                         |                                                                  |
| NOTICE OF INTENTION                                                                                                                                                                                                                                                              | TO: SUB                                                 | SEQUENT REPORT OF:                                               |
|                                                                                                                                                                                                                                                                                  |                                                         |                                                                  |
| TEMPORARILY ABANDON X CHANGE                                                                                                                                                                                                                                                     |                                                         |                                                                  |
| PULL OR ALTER CASING MULTIP                                                                                                                                                                                                                                                      |                                                         | IOB                                                              |
|                                                                                                                                                                                                                                                                                  |                                                         | Υ.                                                               |
| CLOSED-LOOP SYSTEM                                                                                                                                                                                                                                                               |                                                         | t, Stimulate & Repair Pump X                                     |
| <ol> <li>Describe proposed or completed operation<br/>of starting any proposed work). SEE RULL<br/>proposed completion or recompletion.</li> <li>XTO Energy, Inc respectfully requests to terr<br/>1. Set CIBP @ 3562 w/25sx thru tbg or 35' v</li> <li>Run good MIT.</li> </ol> | E 19.15.7.14 NMAC For Multiple Comple                   | etions: Attach wellbore diagram of                               |
| A closed-loop system will be used for this operation.                                                                                                                                                                                                                            |                                                         |                                                                  |
| A closed-loop system will be used for this operation.                                                                                                                                                                                                                            |                                                         | D Hobbs office 24 hours                                          |
|                                                                                                                                                                                                                                                                                  | prior of                                                | f running MIT Test & Chart                                       |
|                                                                                                                                                                                                                                                                                  |                                                         | Chart                                                            |
| Spud Date:                                                                                                                                                                                                                                                                       | Rig Release Date:                                       | -                                                                |
| I hereby certify that the information above is tru                                                                                                                                                                                                                               | e and complete to the best of my knowledge              | ge and belief.                                                   |
| SIGNATURE ALPXINE Rabad                                                                                                                                                                                                                                                          | UL TITLE Regulatory Analy                               | ystDATE05/20/2017                                                |
| Type or print name Stephanie Rabadue E-mail address: PHONE 432-620-6714                                                                                                                                                                                                          |                                                         |                                                                  |
| Stephanie_rabadue@xtoenergy.com         Stephanie_rabadue@xtoenergy.com         APPROVED BY                                                                                                                                                                                      |                                                         |                                                                  |