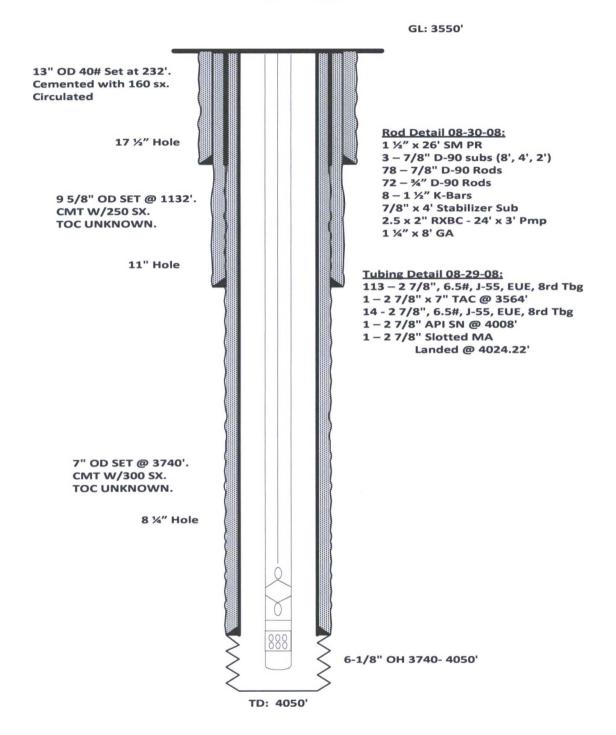

Current

Eunice Monument South Unit 105 30-025-04335

Eunice Monument South Unit 105 30-025-04335 proposed