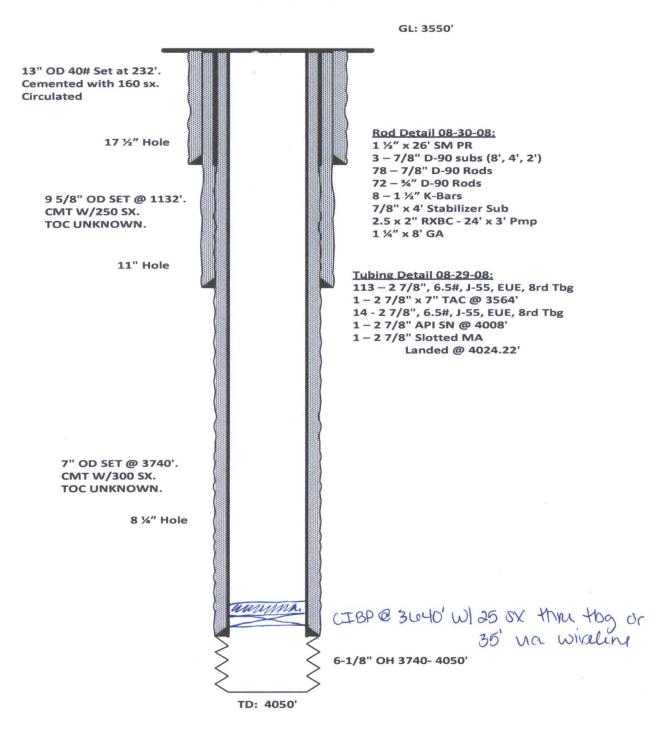

| Submit 1 Copy To Appropriate District<br>Office<br><u>District I</u><br>1625 N. French Dr., Hobbs, NM 88240<br><u>District II</u><br>1301 W. Grand Ave., Artesia, NM 88210<br>OIL CONSERVATION DIVISION                                                                                                                                                                                                                                                                                                                                                  | Form C-103<br>Revised July 18, 2013<br>WELL API NO.<br>30-025-04335<br>5. Indicate Type of Lease |
|----------------------------------------------------------------------------------------------------------------------------------------------------------------------------------------------------------------------------------------------------------------------------------------------------------------------------------------------------------------------------------------------------------------------------------------------------------------------------------------------------------------------------------------------------------|--------------------------------------------------------------------------------------------------|
| 1301 W. Grand Ave., Artesia, NM 88210<br><u>District III</u><br>1000 Rio Brazos Rd., Aztec, NM 87410<br><u>District IV</u><br>1220 S. St. Francis Dr., Santa Fe, NM<br>87505                                                                                                                                                                                                                                                                                                                                                                             | STATE X FEE /                                                                                    |
| SUNDRY NOTICES AND REPORTS ON WELLS<br>(DO NOT USE THIS FORM FOR PROPOSALS TO DRILL OR TO DEEPEN OR PLUG BACK TO A<br>DIFFERENT RESERVOIR. USE "APPLICATION FOR PERMIT" (FORM C-101) FOR SUCH<br>PROPOSALS.)                                                                                                                                                                                                                                                                                                                                             | 7. Lease Name or Unit Agreement Name:<br>Eunice Monument South Unit                              |
| 1. Type of Well: Oil Well 🖄 Gas Well 🗌 Other                                                                                                                                                                                                                                                                                                                                                                                                                                                                                                             | 105                                                                                              |
| 2. Name of Operator<br>XTO Energy, Inc                                                                                                                                                                                                                                                                                                                                                                                                                                                                                                                   | 9. OGRID Number<br>005380                                                                        |
| 3. Address of Operator<br>500 W. Illinois St Ste 100 Midland, Texas 79701                                                                                                                                                                                                                                                                                                                                                                                                                                                                                | 10. Pool name or Wildcat<br>Eunice Monument; Grayburg-SA                                         |
| 4. Well Location                                                                                                                                                                                                                                                                                                                                                                                                                                                                                                                                         |                                                                                                  |
| Unit Letter D : 660 feet from the North line and                                                                                                                                                                                                                                                                                                                                                                                                                                                                                                         | <b>990</b> feet from the <b>West</b> line $\checkmark$                                           |
| Section D Township 25 Range 20S                                                                                                                                                                                                                                                                                                                                                                                                                                                                                                                          | NMPM 36E County Lea                                                                              |
| 11. Elevation (Show whether DR, RKB, RT, GR, etc.)                                                                                                                                                                                                                                                                                                                                                                                                                                                                                                       |                                                                                                  |
| 12. Check Appropriate Box to Indicate Nature of Notice, Report, or Other Data                                                                                                                                                                                                                                                                                                                                                                                                                                                                            |                                                                                                  |
| NOTICE OF INTENTION TO: SUBSEQUENT REPORT OF:                                                                                                                                                                                                                                                                                                                                                                                                                                                                                                            |                                                                                                  |
|                                                                                                                                                                                                                                                                                                                                                                                                                                                                                                                                                          |                                                                                                  |
|                                                                                                                                                                                                                                                                                                                                                                                                                                                                                                                                                          |                                                                                                  |
| TEMPORARILY ABANDON X CHANGE PLANS COMMENCE DRIL                                                                                                                                                                                                                                                                                                                                                                                                                                                                                                         |                                                                                                  |
|                                                                                                                                                                                                                                                                                                                                                                                                                                                                                                                                                          | JOB                                                                                              |
|                                                                                                                                                                                                                                                                                                                                                                                                                                                                                                                                                          |                                                                                                  |
| CLOSED-LOOP SYSTEM OTHER: OTHER:                                                                                                                                                                                                                                                                                                                                                                                                                                                                                                                         |                                                                                                  |
| <ol> <li>Describe proposed or completed operations. (Clearly state all pertinent details, and give pertinent dates, including estimated date of starting any proposed work). SEE RULE 19.15.7.14 NMAC For Multiple Completions: Attach wellbore diagram of proposed completion or recompletion.</li> <li>XTO Energy, Inc respectfully requests to temporarily abandon the referenced location for 5-years with the following procedure:</li> <li>Set CIBP @ 3640 w/25sx thru tbg or 35 via wireline. WOC 4 hours. Tag.</li> <li>Run good MIT.</li> </ol> |                                                                                                  |
| A closed-loop system will be used for this operation. Condition of Approval: notify                                                                                                                                                                                                                                                                                                                                                                                                                                                                      |                                                                                                  |
| OCD Hobbs office 24 hours                                                                                                                                                                                                                                                                                                                                                                                                                                                                                                                                |                                                                                                  |
| prior of running MIT Test & Chart                                                                                                                                                                                                                                                                                                                                                                                                                                                                                                                        |                                                                                                  |
| Spud Date: Rig Release Date:                                                                                                                                                                                                                                                                                                                                                                                                                                                                                                                             |                                                                                                  |
| I hereby certify that the information above is true and complete to the best of my knowledge and belief.                                                                                                                                                                                                                                                                                                                                                                                                                                                 |                                                                                                  |
| SIGNATURE Atiphanie Rabadue TITLE Regulatory Analyst DATE 05/20/2017                                                                                                                                                                                                                                                                                                                                                                                                                                                                                     |                                                                                                  |
| Stephanie Rabadue       E-mail address:       PHONE       432.620.6714                                                                                                                                                                                                                                                                                                                                                                                                                                                                                   |                                                                                                  |
| stephanie_rabadue@xtoenergy.com         Stephanie_rabadue@xtoenergy.com         APPROVED BY       DATE       5/30/2017         Conditions of Approval (if any):       TITLE       AO/II       DATE       5/30/2017                                                                                                                                                                                                                                                                                                                                       |                                                                                                  |

Current

Eunice Monument South Unit 105 30-025-04335

Eunice Monument South Unit 105 30-025-04335 proposed