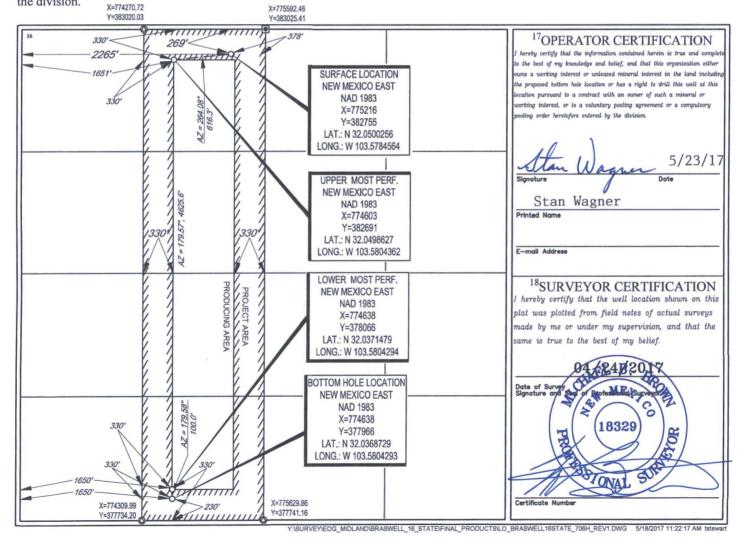

WELL LOCATION AND ACREAGE DEDICATION PLAT

| <sup>1</sup> API Number    |  | <sup>2</sup> Pool Code | <sup>3</sup> Pool Name         |                          |  |  |
|----------------------------|--|------------------------|--------------------------------|--------------------------|--|--|
| 30-025-43653               |  | 98097                  | WC-025 G-09 S263327G; Upper Wo | 1fcamp                   |  |  |
| <sup>4</sup> Property Code |  |                        | <sup>5</sup> Property Name     | <sup>6</sup> Well Number |  |  |
| 316008                     |  | #706H                  |                                |                          |  |  |
| <sup>7</sup> OGRID No.     |  | <sup>9</sup> Elevation |                                |                          |  |  |
| 7377                       |  | 3279'                  |                                |                          |  |  |

<sup>10</sup>Surface Location

| UL or lot no. | Section | Township | Range | Lot Idn | Feet from the | North/South line | Feet from the | East/West line | County |
|---------------|---------|----------|-------|---------|---------------|------------------|---------------|----------------|--------|
| C             | 16      | 26-S     | 33-E  | -       | 269'          | NORTH            | 2265'         | WEST           | LEA    |

| UL or lot no.                           | Section 16               | Township 26-S | Range<br>33-E    | Lot Idn              | Feet from the 230' | North/South line<br>SOUTH | Feet from the 1650' | East/West line WEST | LEA |
|-----------------------------------------|--------------------------|---------------|------------------|----------------------|--------------------|---------------------------|---------------------|---------------------|-----|
| <sup>12</sup> Dedicated Acres<br>160.00 | <sup>13</sup> Joint or l | nfill 14Co    | nsolidation Code | e <sup>15</sup> Orde | r No.              |                           |                     |                     |     |