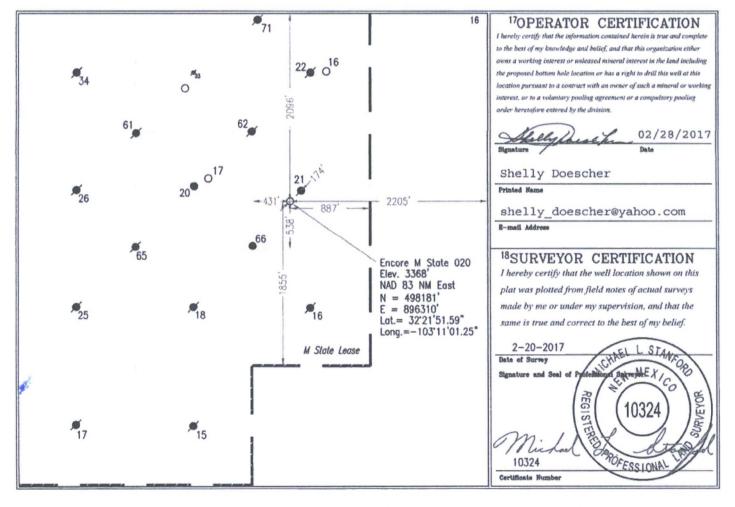

AMENDED REPORT

WELL LOCATION AND ACREAGE DEDICATION PLAT

| 30-0                        | API Number 25-436 |            |                  | 6660                       | ol Code            | Blinebry Oil and Gas (Oil) |               |                |        |  |
|-----------------------------|-------------------|------------|------------------|----------------------------|--------------------|----------------------------|---------------|----------------|--------|--|
| *Proper<br>3140             |                   | E          | ncore M          | <sup>5</sup> Property Name |                    |                            |               |                |        |  |
| <sup>7</sup> 0GRI<br>370080 |                   | В          | reitburn         | Operati                    | *Elevation<br>3368 |                            |               |                |        |  |
|                             |                   |            |                  |                            | 10Surface          | Location                   |               |                |        |  |
| UL or lot no.               | Section           | Township   | Range            | Lot Idn                    | Feet from the      | North/South line           | Feet from the | East/West line | County |  |
| G                           | 29                | 22 S       | 37 E             |                            | 2096'              | North                      | 2205'         | East           | Lea    |  |
|                             |                   |            | 11 Bott          | om Ho                      | le Location        | If Different F             | rom Surface   |                |        |  |
| UL or lot no.               | Section           | Township   | Range            | Lot Idn                    | Feet from the      | North/South line           | Feet from the | East/West line | County |  |
| G                           | 29                | 225        | 37E              |                            | 1973'              | North                      | 2082'         | East           | Lea    |  |
| <sup>2</sup> Dedicated Acre | 13 Joint o        | r Infill 1 | *Consolidation ( | Code 15(                   | order No.          |                            | I             |                |        |  |