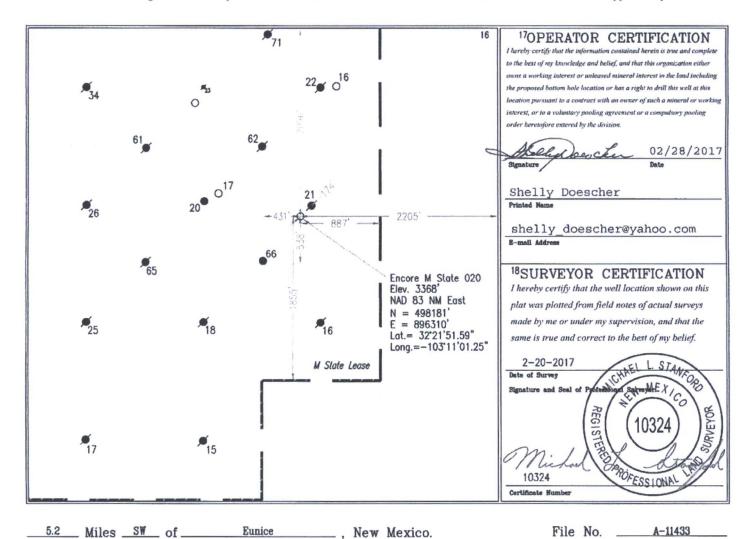

☐ AMENDED REPORT

WELL LOCATION AND ACREAGE DEDICATION PLAT

| 30-25                       | 1API Numb<br>-43656 |                 |                 | 6024                                     | Pool Code                      | <sup>3</sup> Pool Name<br>Tubb Oil and Gas (Oil) |                       |                        |                                 |
|-----------------------------|---------------------|-----------------|-----------------|------------------------------------------|--------------------------------|--------------------------------------------------|-----------------------|------------------------|---------------------------------|
| *Propert<br>31402           | y Code<br>2         | E               | ncore M         | <sup>5</sup> Property Name<br>re M State |                                |                                                  |                       |                        | <sup>6</sup> Well Number<br>020 |
| <sup>7</sup> 0GRD<br>370080 |                     | В               | reitburn        | 0pera                                    | <sup>e</sup> Elevation<br>3368 |                                                  |                       |                        |                                 |
|                             |                     |                 |                 |                                          | <sup>10</sup> Surface          | Location                                         |                       |                        |                                 |
| UL or lot no.               | Section             | Township        | Range           | Lot Idn                                  | Feet from the                  | North/South line                                 | Feet from the         | East/West line         | County                          |
| G                           | 29                  | 22 S            | 37 E            |                                          | 2096'                          | North                                            | 2205                  | East                   | Lea                             |
|                             |                     |                 | 11Bott          | om H                                     | ole Location                   | If Different F                                   | rom Surface           |                        |                                 |
| IL or lot no.               | Section<br>29       | Yownship<br>22S | Range<br>37E    | Lot Idn                                  | Feet from the 1973 '           | North/South line<br>North                        | Feet from the<br>2082 | East/West line<br>East | County<br>Lea                   |
| Dedicated Acres             | 13 Joint            | or Infill 14    | Consolidation C | ode                                      | Order No.                      |                                                  | I                     |                        |                                 |