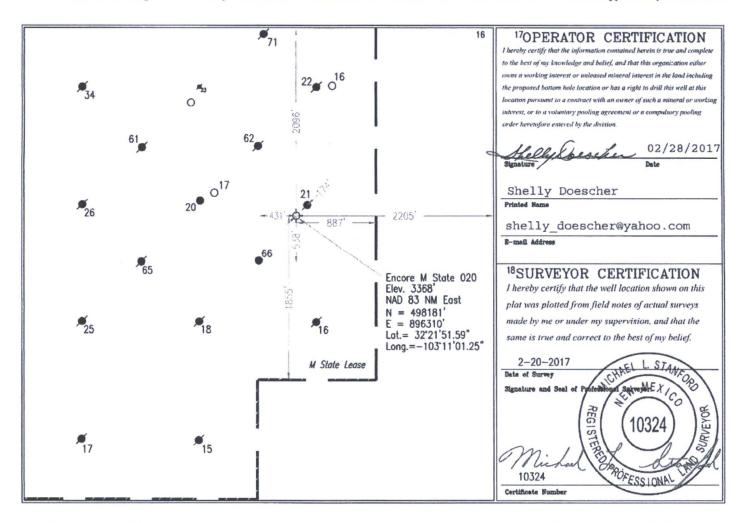

☐ AMENDED REPORT

WELL LOCATION AND ACREAGE DEDICATION PLAT

| 30-025                       | 43656      | r          |                  | <sup>2</sup> Po<br>191                  | ol Code<br>90 | <sup>3</sup> Pool Name<br>Drinkard |               |                |        |
|------------------------------|------------|------------|------------------|-----------------------------------------|---------------|------------------------------------|---------------|----------------|--------|
| *Propert<br>3140             |            | E          | ncore M          | <sup>5</sup> Property Name<br>e M State |               |                                    |               |                |        |
| <sup>7</sup> 0GRI<br>370080  | В          | reitburn   | *Operator Name   |                                         |               |                                    |               |                |        |
|                              | 520        |            |                  |                                         | 10Surface     | Location                           |               |                |        |
| UL or lot no.                | Section    | Township   | Range            | Lot Idn                                 | Feet from the | North/South line                   | Feet from the | East/West line | County |
| G                            | 29         | 22 S       | 37 E             |                                         | 2096'         | North                              | 2205'         | East           | Lea    |
|                              |            |            | 11 Bott          | om Ho                                   | le Location   | If Different F                     | rom Surface   |                |        |
| UL or lot no.                | Section    | Township   | Range            | Lot Idn                                 | Feet from the | North/South line                   | Feet from the | East/West line | County |
| G                            | 29         | 22S        | 37E              |                                         | 1973'         | North                              | 2082'         | East           | Lea    |
| <sup>2</sup> Dedicated Acres | 13 Joint o | r Infill 1 | *Consolidation ( | Code 15                                 | Order No.     |                                    |               | 1              |        |