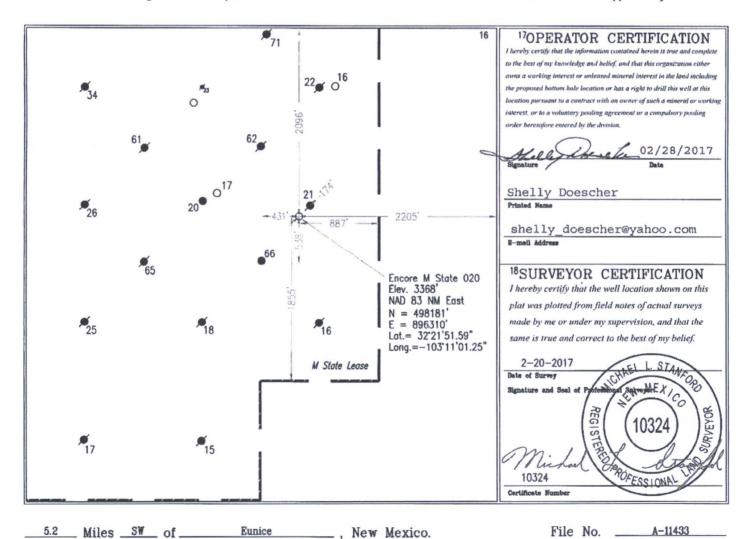

☐ AMENDED REPORT

WELL LOCATION AND ACREAGE DEDICATION PLAT

| 30-02                       | 5-4365     |             |                 | <sup>2</sup> Poo<br>6270                | Code                  | Pool Name Wantz; Abo |               |                |                 |  |
|-----------------------------|------------|-------------|-----------------|-----------------------------------------|-----------------------|----------------------|---------------|----------------|-----------------|--|
| Propert 31402               |            | E           | ncore M         | <sup>5</sup> Property Name<br>e M State |                       |                      |               |                | Well Number 020 |  |
| 70GRID No.<br>370080 Breitb |            |             |                 | soperator Name                          |                       |                      |               |                |                 |  |
|                             |            |             |                 |                                         | <sup>10</sup> Surface | Location             |               |                |                 |  |
| UL or lot no.               | Section    | Township    | Range           | Lot Idn                                 | Feet from the         | North/South line     | Feet from the | East/West line | County          |  |
| G                           | 29         | 22 S        | 37 E            |                                         | 2096'                 | North                | 2205'         | East           | Lea             |  |
|                             |            |             | 11Bott          | om Hol                                  | e Location 1          | If Different F       | rom Surface   |                |                 |  |
| UL or lot no.               | Section    | Township    | Range           | Lot Idn                                 | Feet from the         | North/South line     | Peet from the | East/West line | County          |  |
| G                           | 29         | 22S         | 37E             |                                         | 1973'                 | North                | 2082'         | East           | Lea             |  |
| Dedicated Acres             | 13 Joint o | r Infill 14 | Consolidation C | code 150                                | rder No.              |                      |               |                |                 |  |