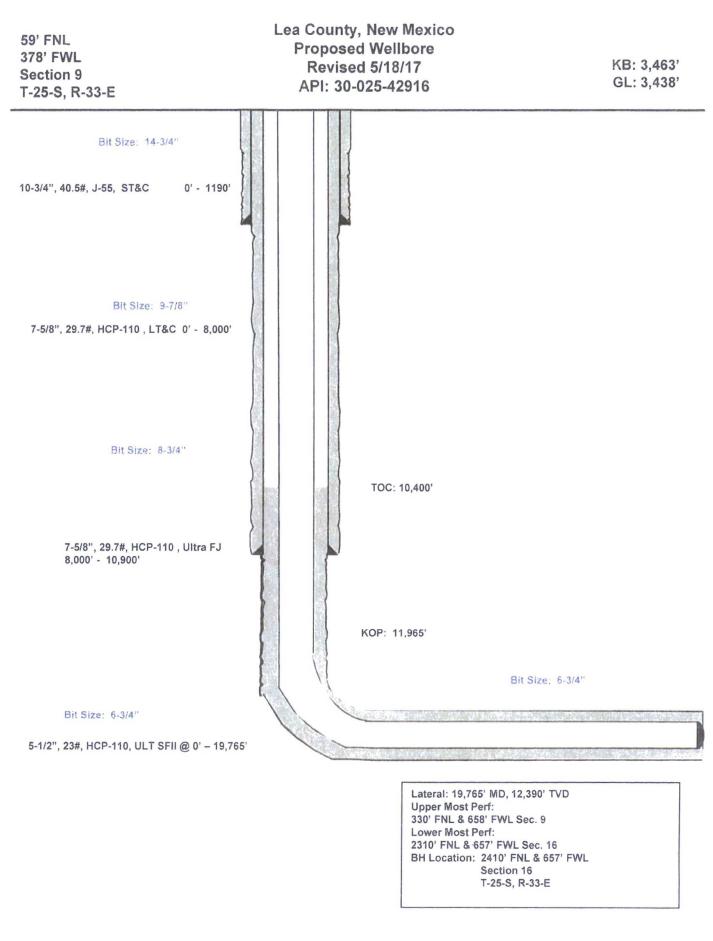

| Form 3160-5<br>(Jane 2015) UNITED STATES<br>DEPARTMENT OF THE INTERIOR<br>BUREAU OF LAND MANAGEMENT                                                                                                                                               |                                                                                                                                                                |                                                                               |                                                                                            |                                                   | FORM APPROVED<br>OMB NO. 1004-0137<br>Expires: January 31, 2018                                                 |                                                                          |  |
|---------------------------------------------------------------------------------------------------------------------------------------------------------------------------------------------------------------------------------------------------|----------------------------------------------------------------------------------------------------------------------------------------------------------------|-------------------------------------------------------------------------------|--------------------------------------------------------------------------------------------|---------------------------------------------------|-----------------------------------------------------------------------------------------------------------------|--------------------------------------------------------------------------|--|
| SUNDRY NOTICES AND REPORTS ON WELLS<br>Do not use this form for proposals to drill or to the stand Field (<br>abandoned well. Use form 3160-3 (APD) for such proposals.                                                                           |                                                                                                                                                                |                                                                               |                                                                                            |                                                   | NMNM118726                                                                                                      |                                                                          |  |
|                                                                                                                                                                                                                                                   | TRIPLICATE - Other inst                                                                                                                                        |                                                                               |                                                                                            | lobbs<br>BS 08                                    | 7. If Unit or CA/Agree                                                                                          | ement, Name and/or No.                                                   |  |
| 1. Type of Well                                                                                                                                                                                                                                   | ner                                                                                                                                                            |                                                                               |                                                                                            | 3 0 2017                                          | 8. Well Name and No.<br>ANTIETAM 9 FED                                                                          | COM 702H                                                                 |  |
| 2. Name of Operator<br>EOG RESOURCES INCORPO                                                                                                                                                                                                      | Contact:<br>ORATEDE-Mail: stan_wagn                                                                                                                            | STAN WAGN<br>er@eogresour                                                     | IER                                                                                        | 9.0.2011                                          | 9. API Well No. 30-025-43478-0                                                                                  | 0-X1                                                                     |  |
| 3a. Address 3b. Phone No. (include area char CEVE<br>Ph: 432-686-3689                                                                                                                                                                             |                                                                                                                                                                |                                                                               |                                                                                            |                                                   | 0. Field and Pool or F<br>WC-025 G09 S2                                                                         | Exploratory Area                                                         |  |
| MIDLAND, TX 79702                                                                                                                                                                                                                                 |                                                                                                                                                                |                                                                               |                                                                                            |                                                   | W0-023 003 023303D                                                                                              |                                                                          |  |
| 4. Location of Well (Footage, Sec., T., R., M., or Survey Description)                                                                                                                                                                            |                                                                                                                                                                |                                                                               |                                                                                            | 11. County or Parish, State                       |                                                                                                                 |                                                                          |  |
| Sec 9 T25S R33E NWNW 59<br>32.152195 N Lat, 103.584541                                                                                                                                                                                            |                                                                                                                                                                |                                                                               |                                                                                            | LEA COUNTY,                                       | COUNTY, NM                                                                                                      |                                                                          |  |
| 12. CHECK THE AI                                                                                                                                                                                                                                  | PPROPRIATE BOX(ES)                                                                                                                                             | TO INDICA                                                                     | TE NATURE O                                                                                | F NOTICE,                                         | REPORT, OR OTH                                                                                                  | IER DATA                                                                 |  |
| TYPE OF SUBMISSION                                                                                                                                                                                                                                | TYPE OF ACTION                                                                                                                                                 |                                                                               |                                                                                            |                                                   |                                                                                                                 |                                                                          |  |
| Notice of Intent                                                                                                                                                                                                                                  | Acidize                                                                                                                                                        | Dee                                                                           | pen                                                                                        | Product                                           | ion (Start/Resume)                                                                                              | □ Water Shut-Off                                                         |  |
|                                                                                                                                                                                                                                                   | Alter Casing                                                                                                                                                   | Hyd                                                                           | raulic Fracturing                                                                          | Reclamation                                       |                                                                                                                 | U Well Integrity                                                         |  |
| Subsequent Report                                                                                                                                                                                                                                 | Casing Repair                                                                                                                                                  | □ New                                                                         | Construction                                                                               | Recomp                                            | lete                                                                                                            | Other<br>Change to Original A                                            |  |
| Final Abandonment Notice                                                                                                                                                                                                                          | Change Plans                                                                                                                                                   |                                                                               | and Abandon                                                                                | U Water Disposal                                  |                                                                                                                 | PD                                                                       |  |
|                                                                                                                                                                                                                                                   | Convert to Injection                                                                                                                                           | 🗆 Plug                                                                        |                                                                                            |                                                   |                                                                                                                 |                                                                          |  |
| 13. Describe Proposed or Completed Op<br>If the proposal is to deepen direction:<br>Attach the Bond under which the wo<br>following completion of the involved<br>testing has been completed. Final Al<br>determined that the site is ready for f | ally or recomplete horizontally,<br>rk will be performed or provide<br>d operations. If the operation re<br>bandonment Notices must be fil<br>inal inspection. | give subsurface<br>the Bond No. or<br>sults in a multipl<br>ed only after all | locations and measu<br>a file with BLM/BIA<br>e completion or reco<br>requirements, includ | A Required sub<br>mpletion in a bling reclamation | rtical depths of all pertin<br>bsequent reports must be<br>new interval, a Form 316<br>n, have been completed a | ent markers and zones.<br>filed within 30 days<br>0-4 must be filed once |  |
| EOG Resources, Inc. request<br>BHL and TVD.                                                                                                                                                                                                       | s an amendment to our a                                                                                                                                        | oproved APD                                                                   | for this well to re                                                                        | eflect a char                                     | ige in                                                                                                          |                                                                          |  |
| Change BHL to 2410' FNL & 6<br>New TVD is 12390'.                                                                                                                                                                                                 | 657' FWL, 16-25S-33E.                                                                                                                                          |                                                                               |                                                                                            |                                                   |                                                                                                                 |                                                                          |  |
| - All previous COAr                                                                                                                                                                                                                               | o still apply. A                                                                                                                                               | Natitional                                                                    | GA is no                                                                                   | of negr                                           | med.                                                                                                            |                                                                          |  |
|                                                                                                                                                                                                                                                   | V                                                                                                                                                              |                                                                               |                                                                                            | -                                                 |                                                                                                                 |                                                                          |  |
|                                                                                                                                                                                                                                                   |                                                                                                                                                                |                                                                               |                                                                                            |                                                   |                                                                                                                 |                                                                          |  |
|                                                                                                                                                                                                                                                   |                                                                                                                                                                |                                                                               |                                                                                            |                                                   |                                                                                                                 |                                                                          |  |
|                                                                                                                                                                                                                                                   |                                                                                                                                                                |                                                                               |                                                                                            |                                                   |                                                                                                                 |                                                                          |  |
| 14. I hereby certify that the foregoing is                                                                                                                                                                                                        | Electronic Submission #                                                                                                                                        | <b>IRCES INCOR</b>                                                            | PORATED, sent                                                                              | to the Hobbs                                      |                                                                                                                 |                                                                          |  |
| Name (Printed/Typed) STAN WA                                                                                                                                                                                                                      | ,                                                                                                                                                              | Title REGULATORY ANALYST                                                      |                                                                                            |                                                   |                                                                                                                 |                                                                          |  |
|                                                                                                                                                                                                                                                   |                                                                                                                                                                |                                                                               |                                                                                            |                                                   |                                                                                                                 |                                                                          |  |
| Signature (Electronic S                                                                                                                                                                                                                           |                                                                                                                                                                | Date 05/22/2017                                                               |                                                                                            |                                                   |                                                                                                                 |                                                                          |  |
|                                                                                                                                                                                                                                                   | THIS SPACE FO                                                                                                                                                  | OR FEDERA                                                                     | L OR STATE                                                                                 | OFFICE U                                          | SE                                                                                                              |                                                                          |  |
|                                                                                                                                                                                                                                                   |                                                                                                                                                                |                                                                               |                                                                                            |                                                   |                                                                                                                 |                                                                          |  |
| Approved By_MUSTAFA HAQUE                                                                                                                                                                                                                         |                                                                                                                                                                |                                                                               | TitlePETROLEUM ENGINEER Date 05/24/201                                                     |                                                   |                                                                                                                 |                                                                          |  |
| Conditions of approval, if any, are attache<br>certify that the applicant holds legal or equivinch would entitle the applicant to condu-                                                                                                          |                                                                                                                                                                | Office Hobbs                                                                  |                                                                                            |                                                   |                                                                                                                 |                                                                          |  |
| Title 18 U.S.C. Section 1001 and Title 43<br>States any false, fictitious or fraudulent                                                                                                                                                           |                                                                                                                                                                |                                                                               |                                                                                            | willfully to m                                    | ake to any department or                                                                                        | agency of the United                                                     |  |
| (Instructions on page 2) ** BLM REV                                                                                                                                                                                                               | ISED ** BLM REVISEI                                                                                                                                            | ) ** BLM RI                                                                   | EVISED ** BLN                                                                              |                                                   | ) ** BLM REVISE                                                                                                 | D **                                                                     |  |