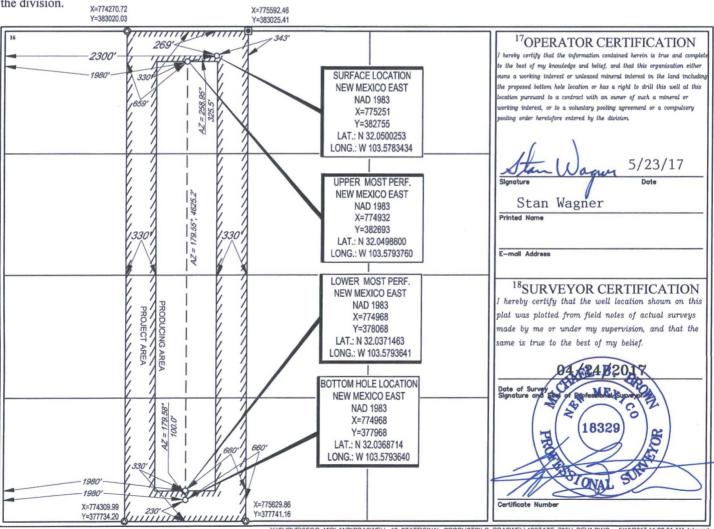

Revised August 1, 2011 Submit one copy to appropriate District Office

AMENDED REPORT

|                               |                        | W                          | ELL LC                 | CATIO                   | N AND ACR               | <b>EAGE DEDIC</b>                    | ATION PLA     | Т                        |                        |        |
|-------------------------------|------------------------|----------------------------|------------------------|-------------------------|-------------------------|--------------------------------------|---------------|--------------------------|------------------------|--------|
|                               | r                      |                            | <sup>2</sup> Pool Code |                         | <sup>3</sup> Pool Name  |                                      |               |                          |                        |        |
| 30-025-43652                  |                        |                            | 9809                   | 98097                   |                         | WC-025 G-09 S263327G; Upper Wolfcamp |               |                          |                        |        |
| <sup>4</sup> Property Code    |                        |                            |                        | <sup>5</sup> Property I | operty Name             |                                      |               | <sup>6</sup> Well Number |                        |        |
| 316008                        |                        | BRASWELL 16 STATE          |                        |                         |                         |                                      |               |                          | #705H                  |        |
| <sup>7</sup> OGRID No.        |                        | <sup>8</sup> Operator Name |                        |                         |                         |                                      |               |                          | <sup>9</sup> Elevation |        |
| 7377                          |                        | EOG RESOURCES, INC.        |                        |                         |                         |                                      |               | 3279'                    |                        |        |
|                               |                        |                            |                        |                         | <sup>10</sup> Surface L | ocation                              |               |                          |                        |        |
| UL or lot no.                 | Section                | Township                   | Range                  | Lot Idn                 | Feet from the           | North/South line                     | Feet from the | Ea                       | st/West line           | County |
| С                             | 16                     | 26-S                       | 33-E                   | -                       | 269'                    | NORTH                                | 2300'         | WEST                     |                        | LEA    |
|                               |                        |                            | t                      |                         |                         |                                      |               |                          |                        |        |
| UL or lot no.                 | Section                | Township                   | Range                  | Lot Idn                 | Feet from the           | North/South line                     | Feet from the | East/West line           |                        | County |
| N                             | 16                     | 26-S                       | 33-E                   | -                       | 230'                    | SOUTH                                | 1980'         | WEST                     |                        | LEA    |
| <sup>12</sup> Dedicated Acres | <sup>13</sup> Joint or | Infill <sup>14</sup> Co    | nsolidation Cod        | le <sup>15</sup> Ord    | er No.                  | I                                    |               |                          |                        |        |
| 160.00                        |                        |                            |                        |                         |                         |                                      |               |                          |                        |        |