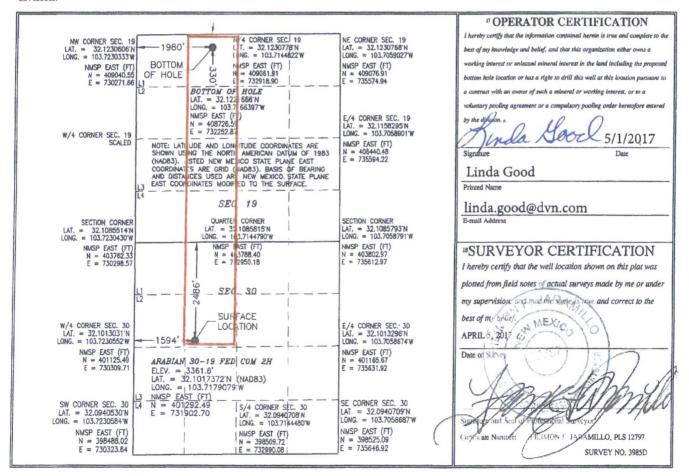

## WELL LOCATION AND ACREAGE DEDICATION PLAT

|               | , , |                                 |                              |           |  |
|---------------|-----|---------------------------------|------------------------------|-----------|--|
| 30-025-43773  |     | <sup>2</sup> Pool Code<br>97903 | WC-025 G-08 S253235G;LWR BOI | NE SPRING |  |
| Property Code |     |                                 | <sup>6</sup> Well Number     |           |  |
| 316114        |     | ARABIA                          | 2H                           |           |  |
| OGRID No.     |     | <sup>9</sup> Elevation          |                              |           |  |
| 6137          |     | DEVON ENERGY PI                 | RODUCTION COMPANY, L.P.      | 3361.6    |  |

Surface Location

Township Range Lot Idn Feet from the North/South line Feet from the East/West line County 30 25 S 32 E 2486 NORTH 1594 WEST LEA

| Bottom Hole Location If Different From Surface                                                   |         |          |        |              |               |                  |               |                |        |  |  |  |
|--------------------------------------------------------------------------------------------------|---------|----------|--------|--------------|---------------|------------------|---------------|----------------|--------|--|--|--|
| UL or lot no.                                                                                    | Section | Township | Range  | Lot Idn      | Feet from the | North/South line | Feet from the | East/West line | County |  |  |  |
| C                                                                                                | 19      | 25 S     | 32 E   |              | 330           | NORTH            | 1980          | WEST           | LEA    |  |  |  |
| <sup>12</sup> Dedicated Acres   <sup>13</sup> Joint or Infill   <sup>14</sup> Consolidation Code |         |          | n Code | 15 Order No. |               |                  |               |                |        |  |  |  |
| 240                                                                                              |         |          |        |              |               |                  |               |                |        |  |  |  |