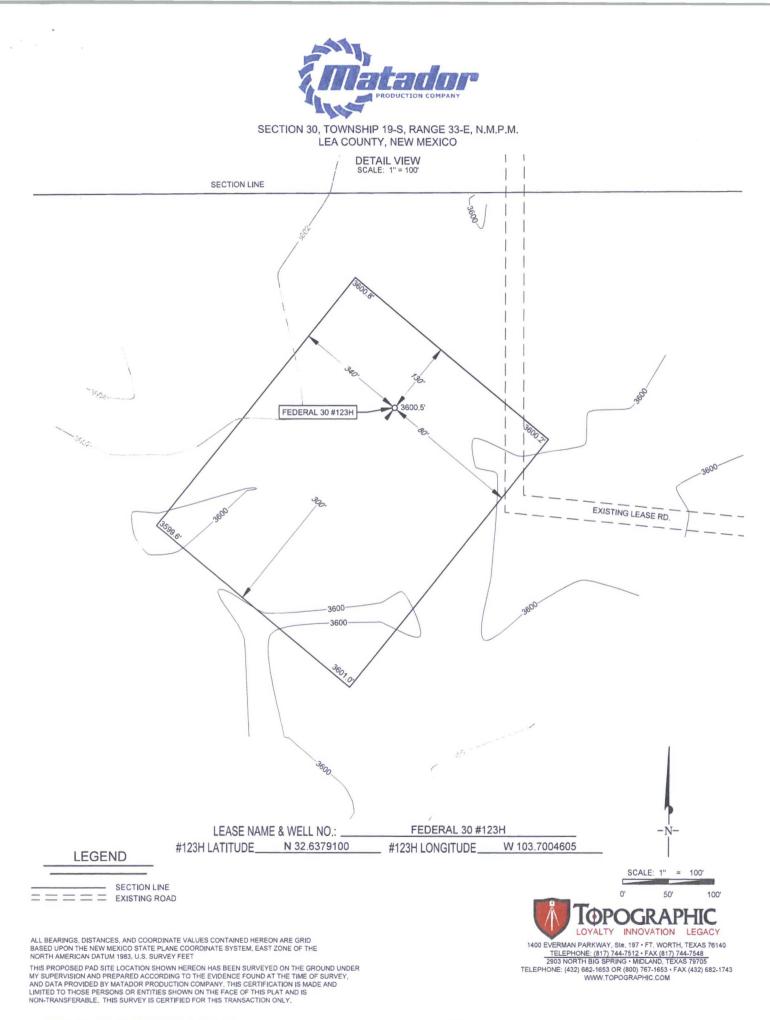

## SECTION 30, TOWNSHIP 19-S, RANGE 33-E, N.M.P.M. LEA COUNTY, NEW MEXICO DETAL VIEW SCALE: 1" = 100'

SECTION LINE

ORIGINAL DOCUMENT SIZE: 8.5" X 11"

S:ISURVEYIMATADOR\_RESOURCESIFEDERAL\_30\_124HI/FINAL\_PRODUCTSILO\_FEDERAL\_30\_124H.DWG 4/26/2017 4:08:27 PM ccaston