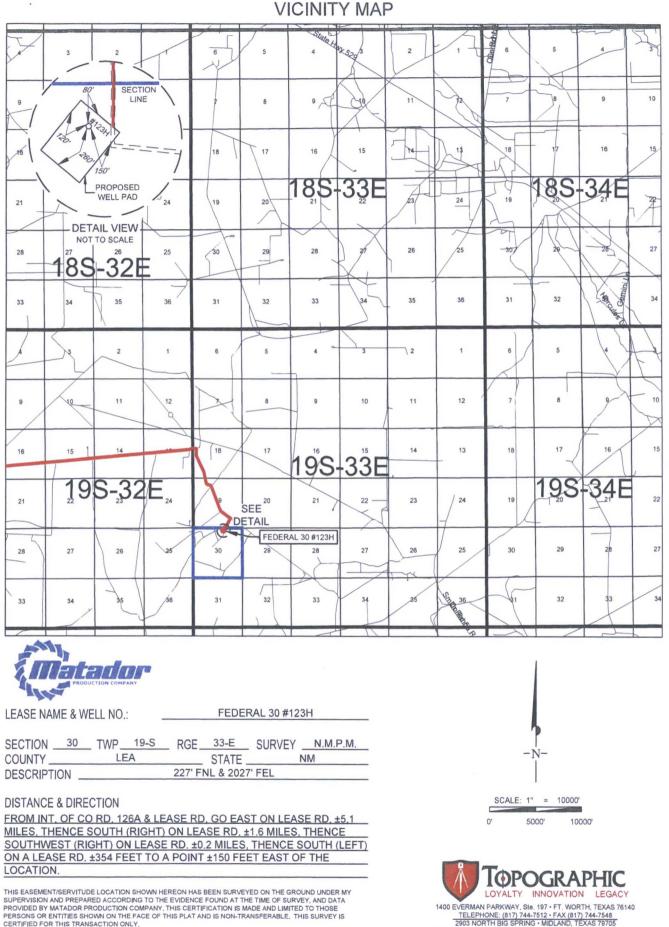

AND DATA PROVIDED BY MATADOR PRODUCTION COMPANY. THIS CERTIFICATION IS MADE AND LIMITED TO THOSE PERSONS OR ENTITIES SHOWN ON THE FACE OF THIS PLAT AND IS NON-TRANSFERABLE. THIS SURVEY IS CERTIFIED FOR THIS TRANSACTION ONLY.

ALL BEARINGS, DISTANCES, AND COORDINATE VALUES CONTAINED HEREON ARE GRID BASED UPON THE NEW MEXICO STATE PLANE COORDINATE SYSTEM, EAST ZONE OF THE NORTH AMERICAN DATUM 1983, U.S. SURVEY FEET.

LOYALTY INNOVATION LEGACY 1400 EVERMAN PARKWAY, Ste. 197 • FT WORTH, TEXAS 76140 TELEPHONE: (817) 744-7512 • FAX (817) 744-7548 2903 NORTH BIG SPRING • MIDLAND, TEXAS 79705 TELEPHONE: (432) 882 • 1653 OR (800) 767-1653 • FAX (432) 682-1743 WWW.TOPOGRAPHIC.COM

S:\SURVEY\MATADOR\_RESOURCES\FEDERAL\_30\_123H\FINAL\_PRODUCTS\LO\_FEDERAL\_30\_123H,DWG 4/12/2017 12:00:36 PM ccaston



CERTIFIED FOR THIS TRANSACTION ONLY.

ALL BEARINGS, DISTANCES, AND COORDINATE VALUES CONTAINED HEREON ARE GRID BASED UPON THE NEW MEXICO STATE PLANE COORDINATE SYSTEM, EAST ZONE OF THE NORTH AMERICAN DATUM 1983, U.S. SURVEY FEET.

S:\SURVEY\MATADOR\_RESOURCES\FEDERAL\_30\_123H\FINAL\_PRODUCTS\LO\_FEDERAL\_30\_123H,DWG 4/12/2017 12:00:41 PM ccaston

TELEPHONE: (432) 682-1653 OR (800) 767-1653 • FAX (432) 682-1743 WWW.TOPOGRAPHIC.COM





ORIGINAL DOCUMENT SIZE: 8.5" X 11"

S:\SURVEY\MATADOR\_RESOURCES\FEDERAL\_30\_123H\FINAL\_PRODUCTS\LO\_FEDERAL\_30\_123H.DWG 4/12/2017 12:00:51 PM ccaston



District I 1625 N. French Dr., Hobbs, NM 88240 Phone: (575) 393-6161 Fax: (575) 393-0720 District II 811 S. First St., Artesia, NM 88210 Phone: (575) 748-1283 Fax: (575) 748-9720 District III 1000 Ri