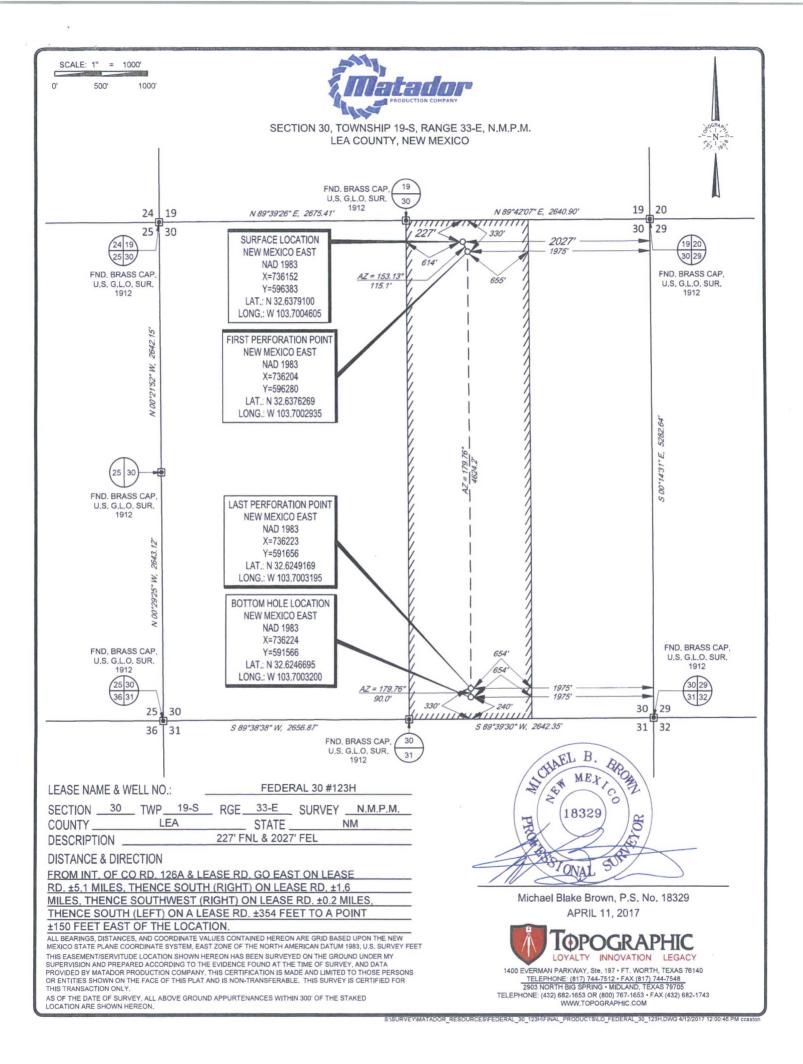

S:\SURVEY\MATADOR\_RESOURCES\FEDERAL\_30\_123H\FINAL\_PRODUCTS\LO\_FEDERAL\_30\_123H,DWG 4/12/2017 12:00:36 PM ccaston

CERTIFIED FOR THIS TRANSACTION ONLY.

ALL BEARINGS, DISTANCES, AND COORDINATE VALUES CONTAINED HEREON ARE GRID BASED UPON THE NEW MEXICO STATE PLANE COORDINATE SYSTEM, EAST ZONE OF THE NORTH AMERICAN DATUM 1983, U.S. SURVEY FEET.

S:\SURVEY\MATADOR\_RESOURCES\FEDERAL\_30\_123H\FINAL\_PRODUCTS\LO\_FEDERAL\_30\_123H,DWG 4/12/2017 12:00:41 PM ccaston

TELEPHONE: (432) 682-1653 OR (800) 767-1653 • FAX (432) 682-1743 WWW.TOPOGRAPHIC.COM