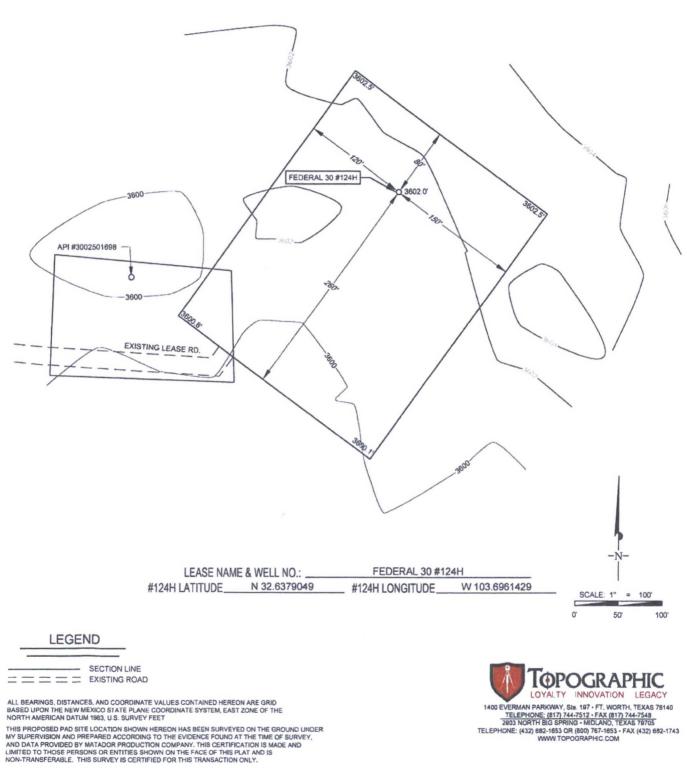

04/12/20<br>OR FEDERAL OR STATE O<br>Title CAF<br>office CAF | Required subsequent reports must b<br>mpletion in a new interval, a Form 31<br>ing reclamation, have been completed<br>OOR PRODUCTION COMPAN<br>Wew Disturban<br>A-NM-P020-20<br>Information System<br>to the Hobbs<br>NNEY on 04/18/2017 ()<br>CTION ANALYST<br>D17<br>DFFICE USE<br>FJELD MANAGER<br>RLSBAD FIELD OFFICE | be filed within 30 days<br>60-4 must be filed once<br>I and the operator has<br>Y'S FEDERAL 30<br>SCC<br>DI-(- 1595-E)<br>Date<br>Date |  |  |



ORIGINAL DOCUMENT SIZE: 8.5" X 11"

S:SURVEYIMATADOR\_RESOURCES/FEDERAL\_30\_123H/FINAL\_PRODUCTS/LO\_FEDERAL\_30\_123H.DWG 4/26/2017 4:03:24 PM ccasion



## SECTION 30, TOWNSHIP 19-S, RANGE 33-E, N.M.P.M. LEA COUNTY, NEW MEXICO DETAL VIEW SCALE: 1" = 100'

SECTION LINE



ORIGINAL DOCUMENT SIZE: 8.5" X 11"

S:ISURVEYIMATADOR\_RESOURCESIFEDERAL\_30\_124HI/FINAL\_PRODUCTSILO\_FEDERAL\_30\_124H.DWG 4/26/2017 4:08:27 PM ccaston



THIS EASEMENT/SERVITUDE LOCATION SHOWN HEREON HAS BEEN SURVEYED ON THE GROUND UNDER MY SUPERVISION AND PREPARED ACCORDING TO THE EVIDENCE FOUND AT THE TIME OF SURVEY, AND DATA PROVIDED BY MATADOR PRODUCTION COMPANY. THIS CERTIFICATION IS MADE AND LIMITED TO THOSE PERSONS OR ENTITIES SHOWN ON THE FACE OF THIS PLAT AND IS NON-TRANSFERABLE. THIS SURVEY IS CERTIFIED FOR THIS TRANSACTION ONLY.

ALL BEARINGS, DISTANCES, AND COORDINATE VALUES CONTAINED HEREON ARE GRID BASED UPON THE NEW MEXICO STATE PLANE COORDINATE SYSTEM, EAST ZONE OF THE NORTH AMERICAN DATUM 1983, U.S. SURVEY FEET.

LOYALTY INNOVATION LEGACY 1400 EVERMAN PARKWAY, Ste. 1