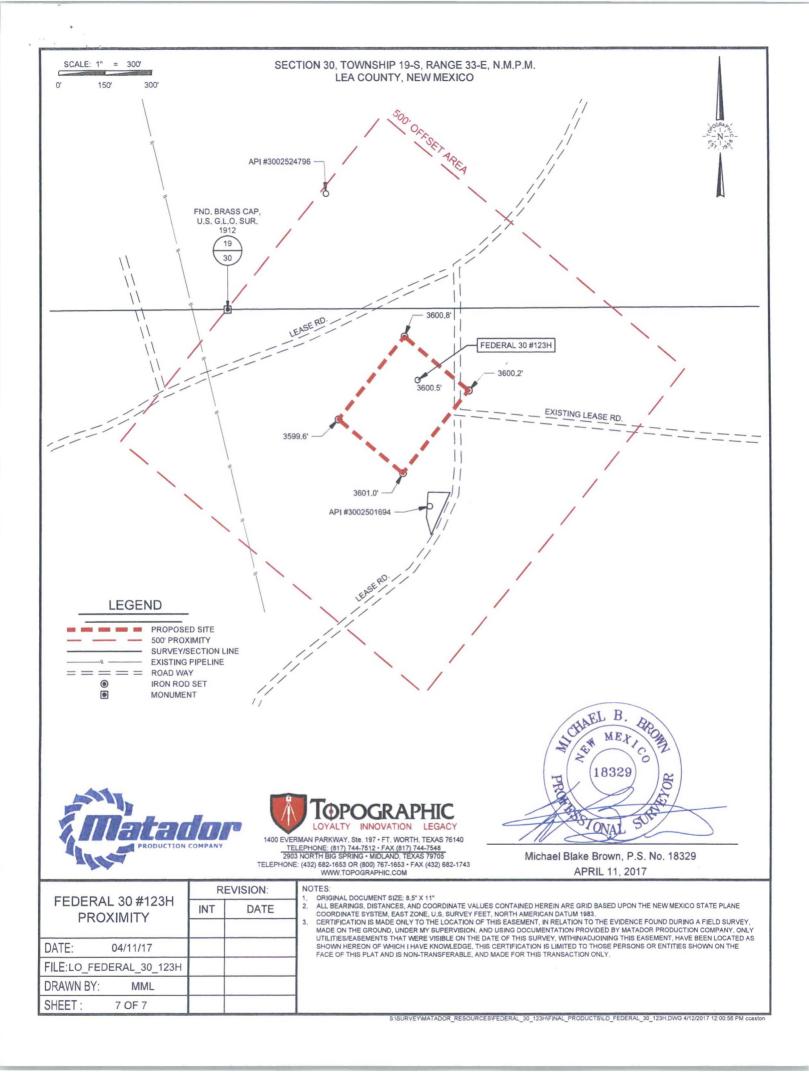

THIS EASEMENT/SERVITUDE LOCATION SHOWN HEREON HAS BEEN SURVEYED ON THE GROUND UNDER MY SUPERVISION AND PREPARED ACCORDING TO THE EVIDENCE FOUND AT THE TIME OF SURVEY, AND DATA PROVIDED BY MATADOR PRODUCTION COMPANY. THIS CERTIFICATION IS MADE AND LIMITED TO THOSE PERSONS OR ENTITIES SHOWN ON THE FACE OF THIS PLAT AND IS NON-TRANSFERABLE. THIS SURVEY IS CERTIFIED FOR THIS TRANSACTION ONLY.

ALL BEARINGS, DISTANCES, AND COORDINATE VALUES CONTAINED HEREON ARE GRID BASED UPON THE NEW MEXICO STATE PLANE COORDINATE SYSTEM, EAST ZONE OF THE NORTH AMERICAN DATUM 1983, U.S. SURVEY FEET.

LOYALTY INNOVATION LEGACY 1400 EVERMAN PARKWAY, Ste. 197 • FT WORTH, TEXAS 76140 TELEPHONE: (817) 744-7512 • FAX (817) 744-7548 2903 NORTH BIG SPRING • MIDLAND, TEXAS 79705 TELEPHONE: (432) 882 • 1653 OR (800) 767-1653 • FAX (432) 682-1743 WWW.TOPOGRAPHIC.COM