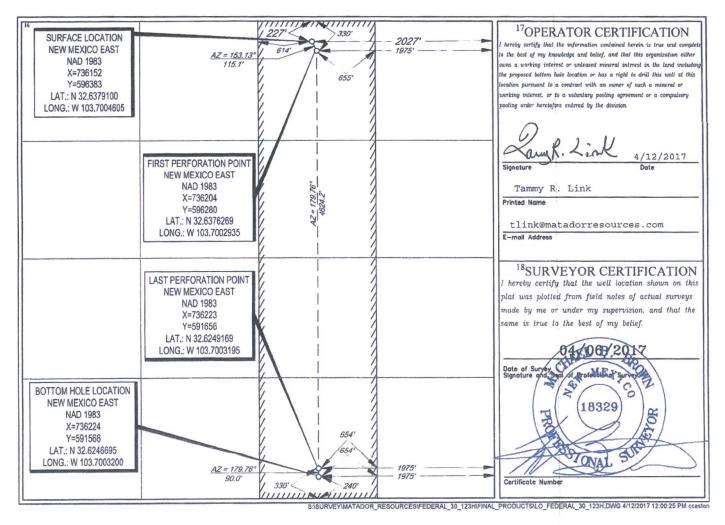

ORIGINAL DOCUMENT SIZE: 8.5" X 11"

S:\SURVEY\MATADOR\_RESOURCES\FEDERAL\_30\_123H\FINAL\_PRODUCTS\LO\_FEDERAL\_30\_123H.DWG 4/12/2017 12:00:51 PM ccaston

District I 1625 N. French Dr., Hobbs, NM 88240 Phone: (575) 393-6161 Fax: (575) 393-0720 District II 811 S. First St., Artesia, NM 88210 Phone: (575) 748-1283 Fax: (575) 748-9720 District III 1000 Rio Brazos Road, Aztec, NM 87410 Phone: (505) 334-6178 Fax: (505) 334-6170 District IV 1220 S. St. Francis Dr., Sante Fe, NM 87505 Phone: (505) 476-3460 Fax: (505) 476-3462