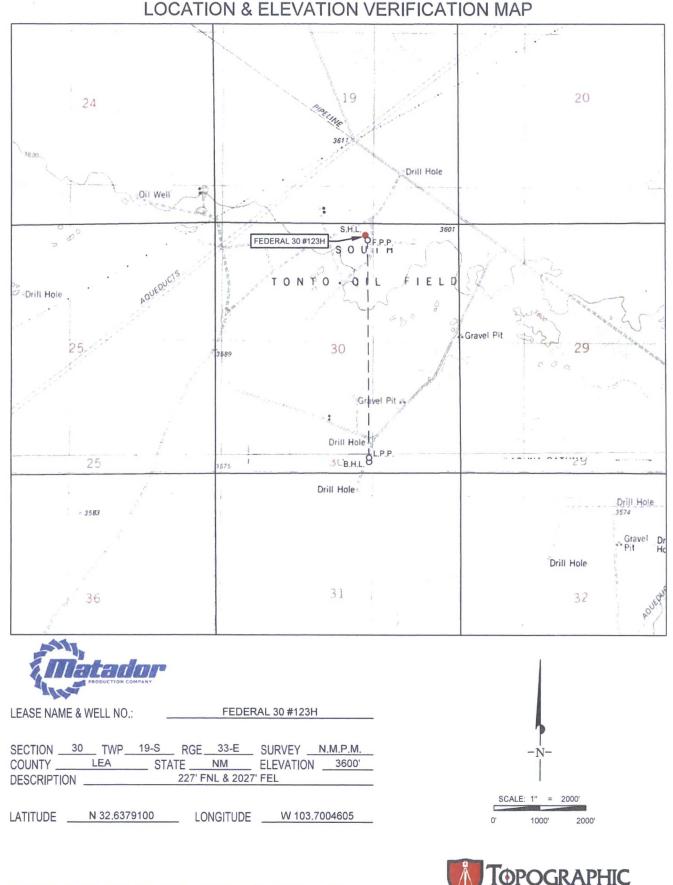

, have been completed<br>OOR PRODUCTION COMPAN<br>Wew Disturban<br>A-NM-P020-20<br>Information System<br>to the Hobbs<br>NNEY on 04/18/2017 ()<br>CTION ANALYST<br>D17<br>DFFICE USE<br>FJELD MANAGER<br>RLSBAD FIELD OFFICE | be filed within 30 days<br>60-4 must be filed once<br>I and the operator has<br>Y'S FEDERAL 30<br>SCC<br>DI-(- 1595-E)<br>Date<br>Date |  |  |



ORIGINAL DOCUMENT SIZE: 8.5" X 11"

S:SURVEYIMATADOR\_RESOURCES/FEDERAL\_30\_123H/FINAL\_PRODUCTS/LO\_FEDERAL\_30\_123H.DWG 4/26/2017 4:03:24 PM ccasion



## SECTION 30, TOWNSHIP 19-S, RANGE 33-E, N.M.P.M. LEA COUNTY, NEW MEXICO DETAL VIEW SCALE: 1" = 100'

SECTION LINE



ORIGINAL DOCUMENT SIZE: 8.5" X 11"

S:ISURVEYIMATADOR\_RESOURCESIFEDERAL\_30\_124HI/FINAL\_PRODUCTSILO\_FEDERAL\_30\_124H.DWG 4/26/2017 4:08:27 PM ccaston



THIS EASEMENT/SERVITUDE LOCATION SHOWN HEREON HAS BEEN SURVEYED ON THE GROUND UNDER MY SUPERVISION AND PREPARED ACCORDING TO THE EVIDENCE FOUND AT THE TIME OF SURVEY, AND DATA PROVIDED BY MATADOR PRODUCTION COMPANY. THIS CERTIFICATION IS MADE AND LIMITED TO THOSE PERSONS OR ENTITIES SHOWN ON THE FACE OF THIS PLAT AND IS NON-TRANSFERABLE. THIS SURVEY IS CERTIFIED FOR THIS TRANSACTION ONLY.

ALL BEARINGS, DISTANCES, AND COORDINATE VALUES CONTAINED HEREON ARE GRID BASED UPON THE NEW MEXICO STATE PLANE COORDINATE SYSTEM, EAST ZONE OF THE NORTH AMERICAN DATUM 1983, U.S. SURVEY FEET.

LOYALTY INNOVATION LEGACY 1400 EVERMAN PARKWAY, Ste. 197 • FT WORTH, TEXAS 76140 TELEPHONE: (817) 744-7512 • FAX (817) 744-7548 2903 NORTH BIG SPRING • MIDLAND, TEXAS 79705 TELEPHONE: (432) 882 • 1653 OR (800) 76