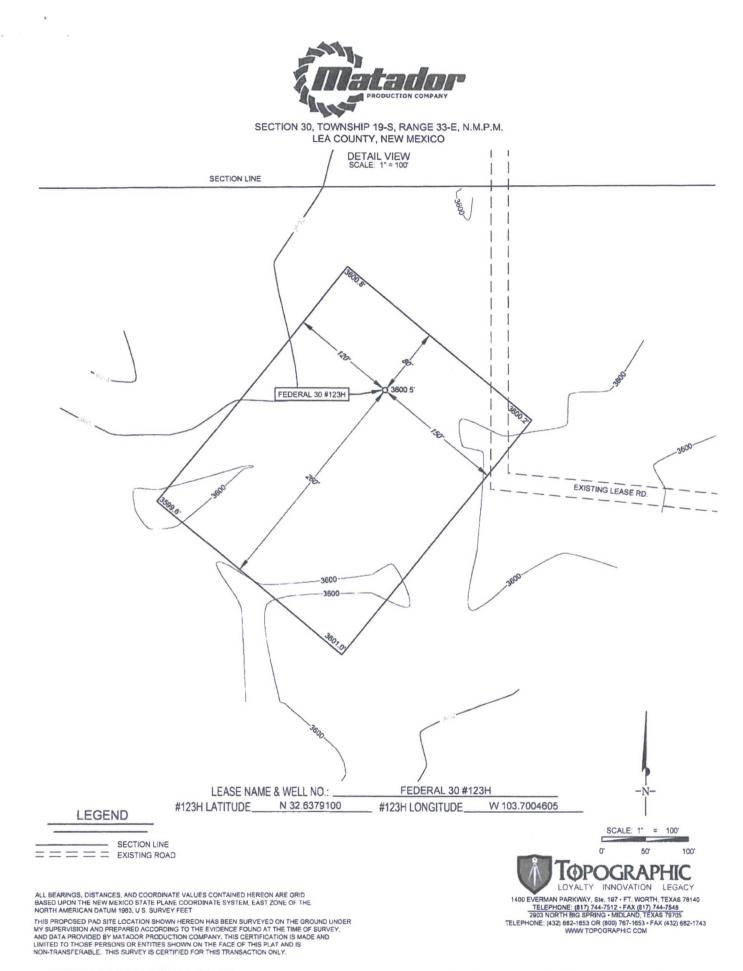

## SECTION 30, TOWNSHIP 19-S, RANGE 33-E, N.M.P.M. LEA COUNTY, NEW MEXICO DETAL VIEW SCALE: 1" = 100'

SECTION LINE

ORIGINAL DOCUMENT SIZE: 8.5" X 11"

S:ISURVEYIMATADOR\_RESOURCESIFEDERAL\_30\_124HI/FINAL\_PRODUCTSILO\_FEDERAL\_30\_124H.DWG 4/26/2017 4:08:27 PM ccaston