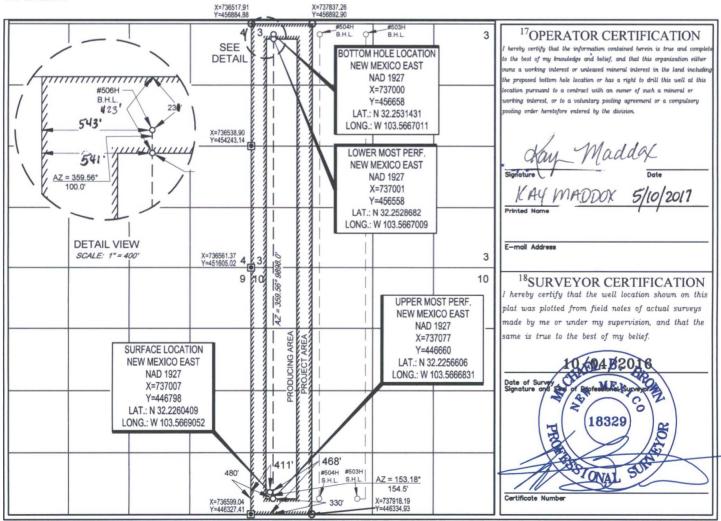

## WELL LOCATION AND ACREAGE DEDICATIO

| <sup>1</sup> API Number    |         |                                                   |       | <sup>2</sup> Pool Code |                          | <sup>3</sup> Pool Name |               |                                 |                          |        |  |
|----------------------------|---------|---------------------------------------------------|-------|------------------------|--------------------------|------------------------|---------------|---------------------------------|--------------------------|--------|--|
| 30-0                       | 25-4:   | 3456                                              | 599   | 00                     | Tri                      | ple X; Bone            | Spring        |                                 |                          | _      |  |
| <sup>4</sup> Property      | Code    |                                                   |       |                        | <sup>5</sup> Property N  | ame                    |               |                                 | <sup>6</sup> Well Number |        |  |
| 96674                      |         | NEPTUNE 10 STATE COM                              |       |                        |                          |                        |               | 505H                            |                          | /      |  |
| <sup>7</sup> ogrid<br>7377 | No.     | <sup>8</sup> Operator Name<br>EOG RESOURCES, INC. |       |                        |                          |                        |               | <sup>9</sup> Elevation<br>3615' |                          |        |  |
|                            |         |                                                   |       |                        | <sup>10</sup> Surface Lo | ocation                |               |                                 |                          |        |  |
| UL or lot no.              | Section | Township                                          | Range | Lot Idn                | Feet from the            | North/South line       | Feet from the | Ea                              | East/West line Count     |        |  |
| M                          | 10      | 24-S                                              | 33-E  | -                      | 468'                     | SOUTH                  | 411'          | WEST                            |                          | LEA    |  |
|                            |         |                                                   |       |                        |                          |                        |               |                                 |                          |        |  |
| UL or lot no.              | Section | Township                                          | Range | Lot Idn                | Feet from the            | North/South line       | Feet from the | E                               | ast/West line            | County |  |
| D                          | 3       | 24-S                                              | 33-E  | -                      | 221                      | NORTH                  | 543           | WE                              | ST                       | LEA    |  |

| D                                               | 3 | 24-S                    | 33-E            | -                    | 231    | NORTH | 543 | WEST | LEA |
|-------------------------------------------------|---|-------------------------|-----------------|----------------------|--------|-------|-----|------|-----|
| <sup>12</sup> Dedicated Acres<br><b>320</b> .13 | 3 | Infill <sup>14</sup> Co | onsolidation Co | de <sup>15</sup> Ord | er No. |       |     |      |     |