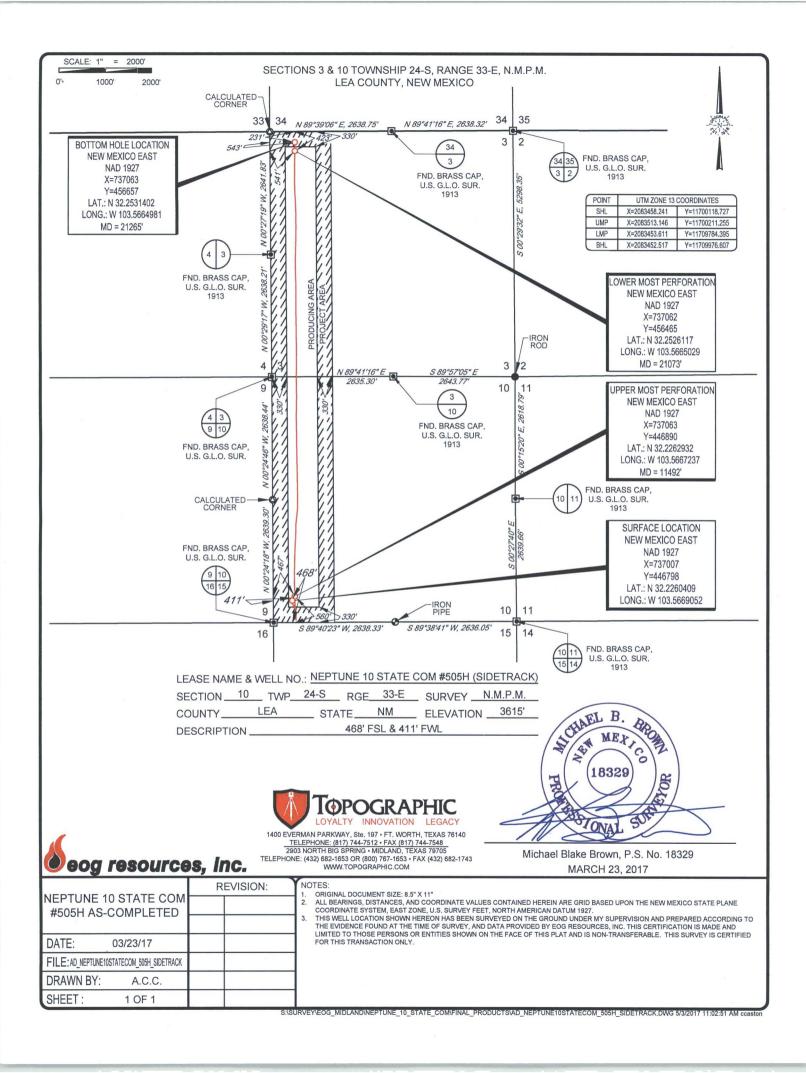

## WELL LOCATION AND ACREAGE DEDICATIO

| <sup>1</sup> API Number    |         |                                                   |       | <sup>2</sup> Pool Code |                          | <sup>3</sup> Pool Name |               |                                 |                          |        |  |
|----------------------------|---------|---------------------------------------------------|-------|------------------------|--------------------------|------------------------|---------------|---------------------------------|--------------------------|--------|--|
| 30-0                       | 25-4:   | 3456                                              | 599   | 00                     | Tri                      | ple X; Bone            | Spring        |                                 |                          | _      |  |
| <sup>4</sup> Property      | Code    |                                                   |       |                        | <sup>5</sup> Property N  | ame                    |               |                                 | <sup>6</sup> Well Number |        |  |
| 96674                      |         | NEPTUNE 10 STATE COM                              |       |                        |                          |                        |               | 505H                            |                          | /      |  |
| <sup>7</sup> ogrid<br>7377 | No.     | <sup>8</sup> Operator Name<br>EOG RESOURCES, INC. |       |                        |                          |                        |               | <sup>9</sup> Elevation<br>3615' |                          |        |  |
|                            |         |                                                   |       |                        | <sup>10</sup> Surface Lo | ocation                |               |                                 |                          |        |  |
| UL or lot no.              | Section | Township                                          | Range | Lot Idn                | Feet from the            | North/South line       | Feet from the | Ea                              | East/West line Count     |        |  |
| M                          | 10      | 24-S                                              | 33-E  | -                      | 468'                     | SOUTH                  | 411'          | WEST                            |                          | LEA    |  |
|                            |         |                                                   |       |                        |                          |                        |               |                                 |                          |        |  |
| UL or lot no.              | Section | Township                                          | Range | Lot Idn                | Feet from the            | North/South line       | Feet from the | E                               | ast/West line            | County |  |
| D                          | 3       | 24-S                                              | 33-E  | -                      | 221                      | NORTH                  | 543           | WE                              | ST                       | LEA    |  |

| D                                               | 3 | 24-S                    | 33-E            | -                    | 231    | NORTH | 543 | WEST | LEA |
|-------------------------------------------------|---|-------------------------|-----------------|----------------------|--------|-------|-----|------|-----|
| <sup>12</sup> Dedicated Acres<br><b>320</b> .13 | 3 | Infill <sup>14</sup> Co | onsolidation Co | de <sup>15</sup> Ord | er No. |       |     |      |     |