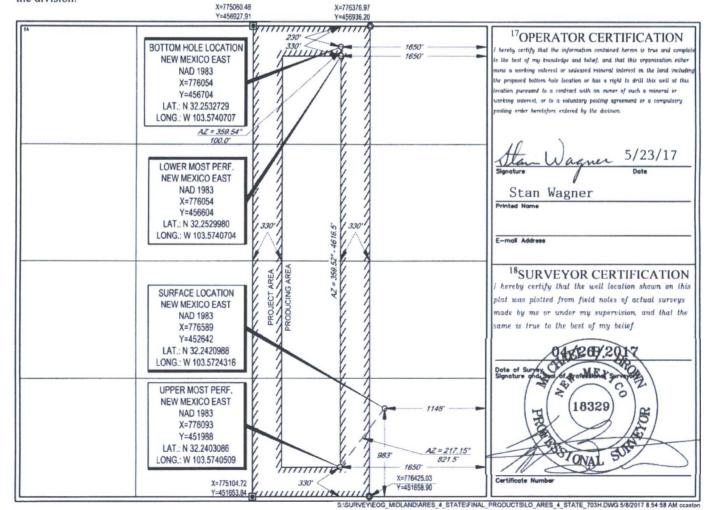

AMENDED REPORT

WELL LOCATION AND ACREAGE DEDICATION PLAT

| API Number                     |               |                            |                     | <sup>2</sup> Pool Code |                                       | <sup>3</sup> Pool Name |               |                |                          |  |
|--------------------------------|---------------|----------------------------|---------------------|------------------------|---------------------------------------|------------------------|---------------|----------------|--------------------------|--|
| 30-025                         | 5- 43         | 819                        | 981                 | 135                    | WC                                    | C-025 G-09 S           | 243310P; U    | pper Wolfcan   | пр                       |  |
| <sup>4</sup> Property Code     |               | Property Name              |                     |                        |                                       |                        |               | 6,             | <sup>6</sup> Well Number |  |
| 317668                         |               | ARES 4 STATE               |                     |                        |                                       |                        |               |                | #703H                    |  |
| OGRID No.                      |               | <sup>8</sup> Operator Name |                     |                        |                                       |                        |               |                | <sup>9</sup> Elevation   |  |
| 7377                           |               |                            | EOG RESOURCES, INC. |                        |                                       |                        |               |                | 3586'                    |  |
| <sup>10</sup> Surface Location |               |                            |                     |                        |                                       |                        |               |                |                          |  |
| UL or lot no.                  | Section       | Township                   | Range               | Lot Idn                | Feet from the                         | North/South line       | Feet from the | East/West line | County                   |  |
| P                              | 4             | 24-S                       | 33-E                | -                      | 983'                                  | SOUTH                  | 1148'         | EAST           | LEA                      |  |
|                                |               |                            |                     |                        | · · · · · · · · · · · · · · · · · · · |                        |               |                |                          |  |
| UL or lot no.                  | Section       | Township                   | Range               | Lot Idn                |                                       | North/South line       | Feet from the | East/West line | County                   |  |
| A                              | 4             | 24-S                       | 33-E                | _                      | 230'                                  | NORTH                  | 1650'         | EAST           | LEA                      |  |
| 12Dedicated Acres              | 13 Joint or I | nfill 14                   | Consolidation Co    | de 15Ord               | er No.                                | -                      |               |                |                          |  |
| 159.97                         | '             |                            |                     |                        |                                       |                        |               |                |                          |  |