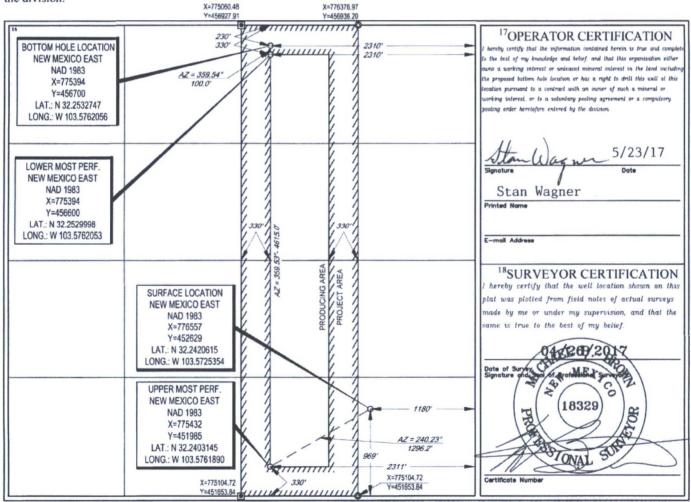

## WELL LOCATION AND ACREAGE DEDICATION PLAT

| <sup>1</sup> API Number    |                                |                     |                            | <sup>2</sup> Pool Code |               | <sup>3</sup> Pool Name |                 |        |                |       |  |  |
|----------------------------|--------------------------------|---------------------|----------------------------|------------------------|---------------|------------------------|-----------------|--------|----------------|-------|--|--|
| 30-02                      | 5- 43                          | 820                 | 981                        | 35                     | WC-           | -025 G-09              | S243310P;       | Upper  | Wolfcamp       |       |  |  |
| <sup>4</sup> Property Code |                                |                     | 51                         | Well Number            |               |                        |                 |        |                |       |  |  |
| 31766                      | 317668                         |                     | ARES 4 STATE               |                        |               |                        |                 |        |                |       |  |  |
| 7OGRID 1                   | <sup>7</sup> OGRID No.         |                     | <sup>8</sup> Operator Name |                        |               |                        |                 |        |                |       |  |  |
| 7377                       |                                | EOG RESOURCES, INC. |                            |                        |               |                        |                 |        |                | 3586' |  |  |
|                            | <sup>10</sup> Surface Location |                     |                            |                        |               |                        |                 |        |                |       |  |  |
| UL or lot no.              | Section                        | Township            | Range                      | Lot Idn                | Feet from the | North/Sout             | h line Feet fro | om the | East/West line | Count |  |  |
| P                          | 4                              | 24-S                | 33-E                       | -                      | 969'          | SOUTH                  | 1180            | 2      | EAST           | LEA   |  |  |

| UL or lot no.<br>A                      | Section 4                | Township<br>24-S       | Range<br>33–E  | Lot Idn<br>—          | Feet from the 230' | North/South line<br>NORTH | Feet from the 2310' | East/West line<br>EAST | County |
|-----------------------------------------|--------------------------|------------------------|----------------|-----------------------|--------------------|---------------------------|---------------------|------------------------|--------|
| <sup>12</sup> Dedicated Acres<br>159.97 | <sup>13</sup> Joint or 1 | nfill <sup>14</sup> Co | nsolidation Co | de <sup>15</sup> Orde | er No.             |                           |                     |                        |        |