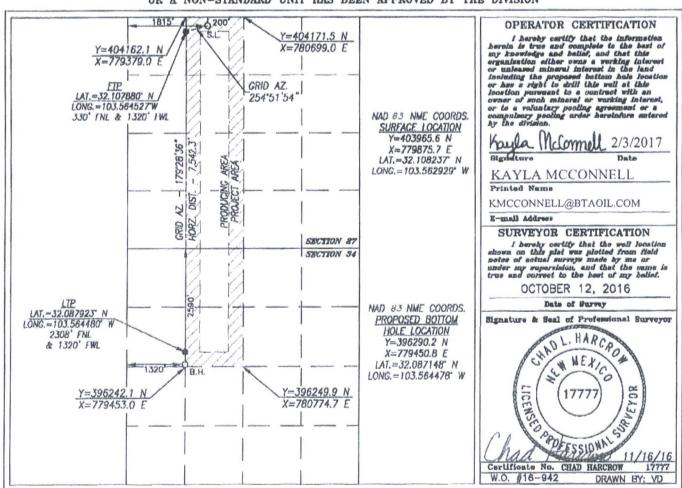

AMENDED REPORT

|                  | WELL LOCATION AND | ACREAGE DEDICATION PLAT            |           |  |
|------------------|-------------------|------------------------------------|-----------|--|
| API Number       | Pool Code         | RED HILLS; UPPER BONE SPRING SHALE |           |  |
| 70-025 4784      | 97900             |                                    |           |  |
| Property Code    | Prop              | Property Name                      |           |  |
| 7/7/10           | ROJO AE 7811 J    | V-P FEDERAL COM                    | 2H        |  |
| OGRID No. 417/30 |                   | utor Name                          | Elevation |  |
| 260297           | BTA OIL PI        | RODUCERS, LLC                      | 3343.9'   |  |

## Surface Location

| UL or lot No. Section Township Rang | Lot Idn Feet from the | Horal Bould Title | reet from the | Esset ager mire | County |
|-------------------------------------|-----------------------|-------------------|---------------|-----------------|--------|
| C 27 25-S 33-                       | 200                   | NORTH             | 1815          | WEST            | LEA    |

## Bottom Hole Location If Different From Surface

| UL or lot No.                                                | Section | Township | Range | Lot Idn | Feet from the | North/South line | Peet from the | East/West line | County |
|--------------------------------------------------------------|---------|----------|-------|---------|---------------|------------------|---------------|----------------|--------|
| F                                                            | 34      | 25-S     | 33-E  |         | 2590          | NORTH            | 1320          | WEST           | LEA    |
| Dedicated Acres Joint or Infill Commolidation Cods Order No. |         |          |       |         |               |                  |               |                |        |
| 240                                                          |         |          |       |         |               |                  |               |                |        |

NO ALLOWABLE WILL BE ASSIGNED TO THIS COMPLETION UNTIL ALL INTERESTS HAVE BEEN CONSOLIDATED OR A NON-STANDARD UNIT HAS BEEN APPROVED BY THE DIVISION