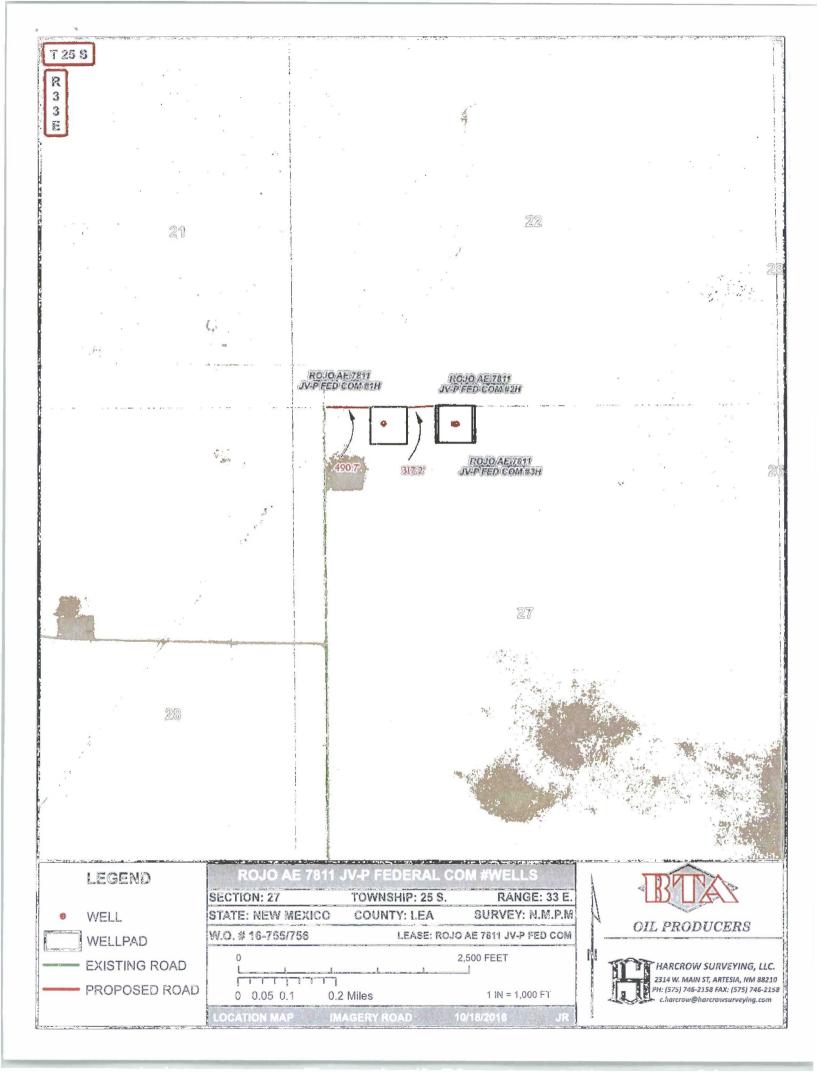

.

SECTION 27, TOWNSHIP 25 SOUTH, RANGE 33 EAST, N.M.P.M.,

11/3/16

DATE

YOR

SURVE

ICENSED

Unin

CHAD HARCROW N.M.P.S. NO. 17777

PROFESSIONAL

AND 1815 FEET FROM THE WEST LINE OF SECTION 27, TOWNSHIP 25 SOUTH, RANGE 33 EAST, N.M.P.M.,

LEA COUNTY, NEW MEXICO

APPROVED BY: CH DRAWN BY: JR FILE: 16-869

PAGE:

OF 1

1

SURVEY DATE: NOV. 1, 2016

DRAFTING DATE: NOV 2, 2016

U.S. Department of the Interior BUREAU OF LAND MANAGEMENT