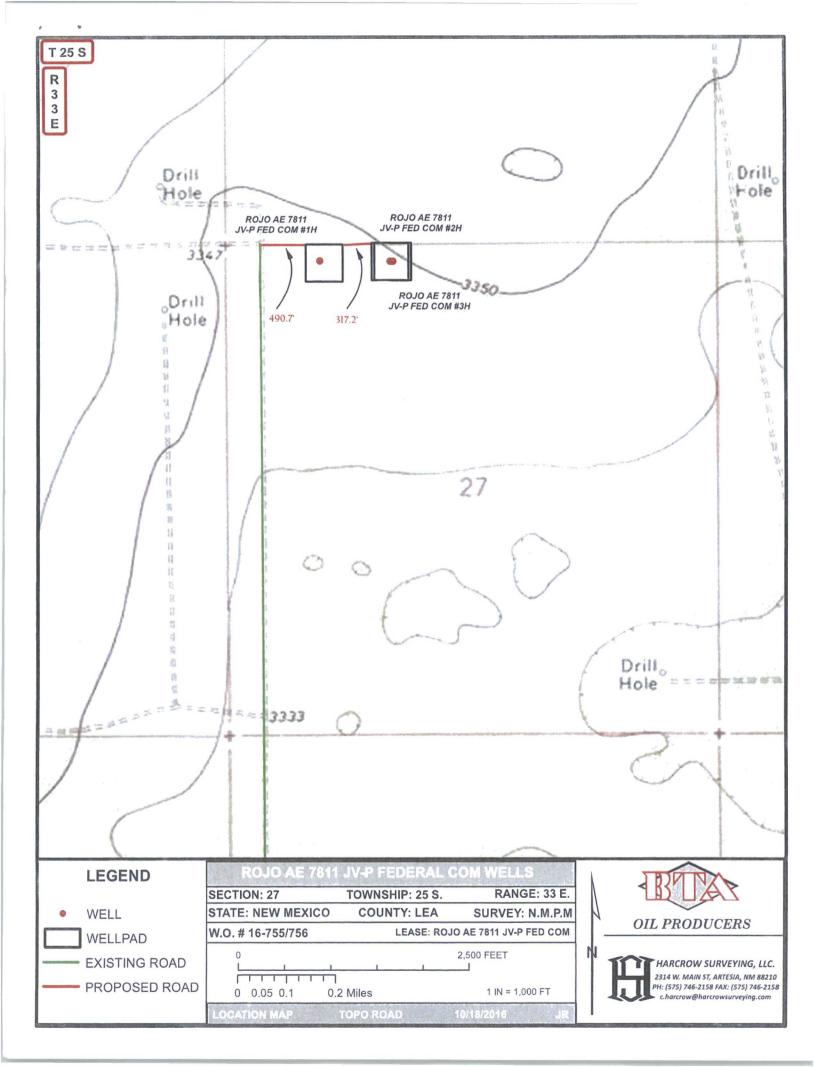

.

SECTION 27, TOWNSHIP 25 SOUTH, RANGE 33 EAST, N.M.P.M.,

11/3/16

DATE

YOR

SURVE

ICENSED

Unin

CHAD HARCROW N.M.P.S. NO. 17777

PROFESSIONAL

AND 1815 FEET FROM THE WEST LINE OF SECTION 27, TOWNSHIP 25 SOUTH, RANGE 33 EAST, N.M.P.M.,

LEA COUNTY, NEW MEXICO

APPROVED BY: CH DRAWN BY: JR FILE: 16-869

PAGE:

OF 1

1

SURVEY DATE: NOV. 1, 2016

DRAFTING DATE: NOV 2, 2016

U.S. Department of the Interior BUREAU OF LAND MANAGEMENT