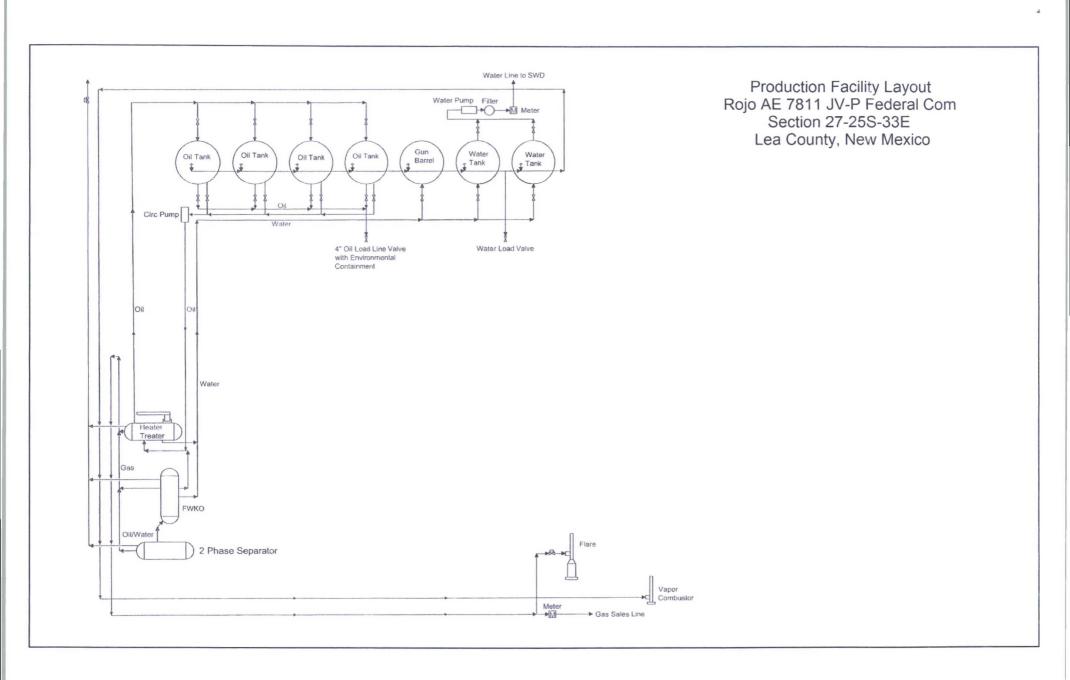

or compl  |
| COG OPERATING LLC                | COLUMBUS FEE 002H               | 32.093728 |             |            |                  | 33E   | 210 N        | 2310 E       | New (Not drilled or compl  |
| 9 EOG RESOURCES INC              | RATTLESNAKE 21 FEDERAL COM 701H | 32.109425 |             |            | - Sub Conces     | 33E   | 230 S        | 900 E        | New (Not drilled or compl  |
| D EOG RESOURCES INC              | LOMAS ROJAS 26 STATE COM 707H   | 32.106609 | -103.548394 |            |                  | 33E   | 806 N        | 979 W        | New (Not drilled or compl  |
| 1 EOG RESOURCES INC              | LOMAS ROJAS 26 STATE COM 708H   | 32.10661  |             |            |                  | 33E   | 806 N        | 949 W        | New (Not drilled or compl  |





.

SECTION 27, TOWNSHIP 25 SOUTH, RANGE 33 EAST, N.M.P.M.,



11/3/16

DATE

YOR

SURVE

ICENSED

Unin

CHAD HARCROW N.M.P.S. NO. 17777

PROFESSIONAL

AND 1815 FEET FROM THE WEST LINE OF SECTION 27, TOWNSHIP 25 SOUTH, RANGE 33 EAST, N.M.P.M.,

LEA COUNTY, NEW MEXICO

APPROVED BY: CH DRAWN BY: JR FILE: 16-869

PAGE:

OF 1

1

SURVEY DATE: NOV. 1, 2016

DRAFTING DATE: NOV 2, 2016





U.S. Department of the Interior BUREAU OF LAND MANAGEMENT

### **Section 1 - General**

Would you like to address long-term produced water disposal? NO

## Section 2 - Lined Pits

Would you like to utilize Lined Pit PWD options? NO Produced Water Disposal (PWD) Location: PWD surface owner: Lined pit PWD on or off channel: Lined pit PWD discharge volume (bbl/day): Lined pit specifications: Pit liner descriptio