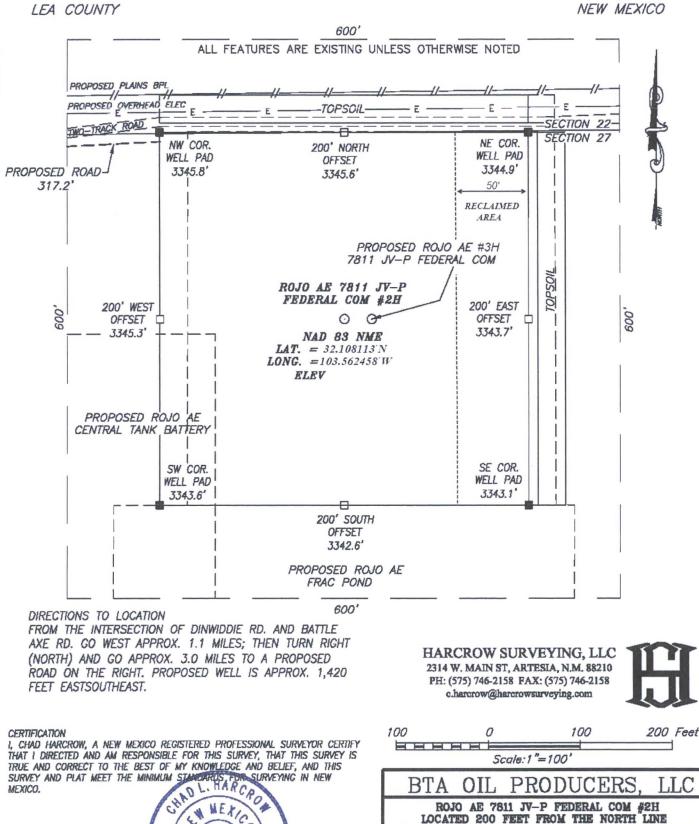

.

SECTION 27, TOWNSHIP 25 SOUTH, RANGE 33 EAST, N.M.P.M.,

11/3/16

DATE

YOR

SURVE

ICENSED

Unin

CHAD HARCROW N.M.P.S. NO. 17777

PROFESSIONAL

AND 1815 FEET FROM THE WEST LINE OF SECTION 27, TOWNSHIP 25 SOUTH, RANGE 33 EAST, N.M.P.M.,

LEA COUNTY, NEW MEXICO

APPROVED BY: CH DRAWN BY: JR FILE: 16-869

PAGE:

OF 1

1

SURVEY DATE: NOV. 1, 2016

DRAFTING DATE: NOV 2, 2016

U.S. Department of the Interior BUREAU OF LAND MANAGEMENT