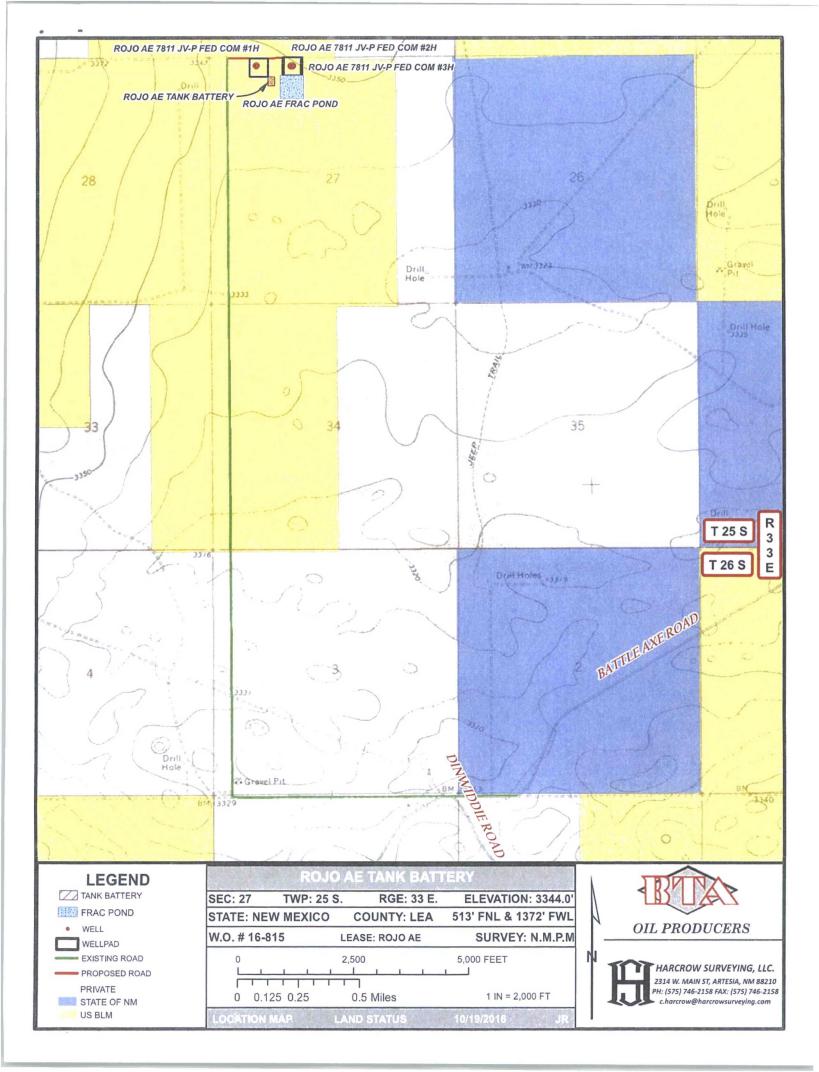

| OPERATOR                         | WELL_NAME                       | LATITUDE  | LONGITUDE   | API        | SECTION TOWNSHIP | RANGE | FTG_NS_NS_CD | FTG_EW EW_CD | COMPL_STAT                 |
|----------------------------------|---------------------------------|-----------|-------------|------------|------------------|-------|--------------|--------------|----------------------------|
| D HILL & MEEKER                  | MUSE 23 FEDERAL 001             | 32.110586 | -103.549472 | 3002508387 | 23 25.05         | 33E   | 660 S        | 660 W        | Plugged                    |
| 1 CURTIS HANKAMER                | CONLEY FEDERAL 001              | 32.106986 | -103.570854 | 3002508390 | 28 25.05         | 33E   | 660 N        | 660 E        | Plugged                    |
| 2 TIDEWATER OIL CO               | ANNIE R BASS FEDERAL 001        | 32.096108 | -103.570828 | 3002508391 | 28 25.05         | 33E   | 660 S        | 660 E        | Plugged                    |
| 3 ROBERT A DEAN                  | HARRY DICKSON 001               | 32.096082 | -103.553745 | 3002522786 | 5 27 25.0S       | 33E   | 660 S        | 660 E        | Plugged                    |
| 4 PRE-ONGARD WELL OPERATOR       | PRE-ONGARD WELL 001             | 32.110614 | -103.570862 | 3002523895 | 21 25.05         | 33E   | 660 S        | 660 E        | Plugged                    |
| 5 BTA OIL PRODUCERS, LLC         | ROJO 7811 JV-P 001              | 32.106978 | -103.56657  | 3002526188 | 27 25.0S         | 33E   | 660 N        | 660 W        | Active                     |
| 5 J A LEONARD                    | CHAMBERS 3 FEDERAL 001          | 32.074333 | -103.562219 | 3002527897 | 3 26.0S          | 33E   | 1980 N       | 1980 W       | Plugged                    |
| 7 CIMAREX ENERGY CO. OF COLORADO | RED HILLS 28 FEDERAL COM 001    | 32.102463 | -103.576198 | 3002529191 | 28 25.05         | 33E   | 2310 N       | 2310 E       | Active                     |
| B EOG RESOURCES INC              | BRINNINSTOOL 21 FEDERAL 001     | 32.110625 | -103.575146 | 3002530050 | 21 25.05         | 33E   | 660 S        | 1980 E       | Plugged                    |
| EOG RESOURCES INC                | LOMAS ROJAS 26 STATE COM 001H   | 32.107927 | -103.550159 | 3002539533 | 26 25.05         | 33E   | 330 N        | 430 W        | New (Not drilled or compl) |
| 0 COG OPERATING LLC              | RED BULL 3 FEDERAL 001          | 32.077896 | -103.566527 | 3002539812 | 3 26.05          | 33E   | 660 N        | 660 W        | New (Not drilled or compl) |
| 1 CIMAREX ENERGY CO. OF COLORADO | RED HILLS UNIT 032H             | 32.078845 | -103.572992 | 3002542309 | 4 26.05          | 33E   | 330 N        | 1330 E       | New (Not drilled or compl) |
| 2 CIMAREX ENERGY CO. OF COLORADO | RED HILLS UNIT 033H             | 32.078844 | -103.572927 | 3002542310 | 4 26.05          | 33E   | 330 N        | 1310 E       | New (Not drilled or compl) |
| 3 CIMAREX ENERGY CO. OF COLORADO | RED HILLS UNIT 019H             | 32.093397 | -103.574441 | 3002542326 | 33 25.05         | 33E   | 330 N        | 1765 E       | New (Not drilled or compl) |
| 4 CIMAREX ENERGY CO. OF COLORADO | RED HILLS UNIT 021H             | 32.093391 | -103.571473 | 300254232  | 33 25.05         | 33E   | 330 N        | 850 E        | New (Not drilled or compl  |
| 5 CIMAREX ENERGY CO. OF COLORADO | RED HILLS UNIT 031H             | 32.078846 | -103.573057 | 300254233  |                  | 33E   | 330 N        | 1350 E       | New (Not drilled or compl  |
| 6 CIMAREX ENERGY CO.             | CASCADE 28 FEDERAL 001H         | 32.107967 | -103.581392 | 3002542369 | 28 25.05         | 33E   | 330 N        | 1310 W       | New (Not drilled or compl  |
| 7 CIMAREX ENERGY CO.             | CASCADE 28 FEDERAL 002H         | 32.107967 | -103.581327 | 3002542370 | 28 25.05         | 33E   | 330 N        | 1330 W       | New (Not drilled or compl) |
| 8 CIMAREX ENERGY CO.             | CASCADE 28 FEDERAL 003H         | 32.107966 | -103.581263 | 300254237  | 28 25.05         | 33E   | 330 N        | 1350 W       | New (Not drilled or compl) |
| 9 CIMAREX ENERGY CO.             | CASCADE 28 FEDERAL 004H         | 32.108311 | -103.573113 | 3002542372 | 28 25.05         | 33E   | 180 N        | 1350 E       | New (Not drilled or compl) |
| CIMAREX ENERGY CO.               | CASCADE 28 FEDERAL 005H         | 32.10831  | -103.573048 | 3002542373 | 28 25.05         | 33E   | 180 N        | 1330 E       | New (Not drilled or compl  |
| 1 CIMAREX ENERGY CO.             | CASCADE 28 FEDERAL 006H         | 32.108309 | -103.572983 | 3002542374 |                  | 33E   | 180 N        | 1310 E       | New (Not drilled or compl  |
| 2 BTA OIL PRODUCERS, LLC         | ROJO 7811 JV-P FEDERAL COM 002H | 32,108969 | -103.552941 |            |                  | 33E   | 50 S         | 430 E        | New (Not drilled or compl) |
| 3 CIMAREX ENERGY CO. OF COLORADO | RED HILLS UNIT 018H             | 32.093906 | -103.581541 | 300254245  | 33 25.05         | 33E   | 150 N        | 1280 W       | New (Not drilled or compl) |
| 4 BTA OIL PRODUCERS, LLC         | ROJO C 7811 JV-P 001H           | 32.094836 |             |            |                  | 33E   | 190 S        | 380 E        | New (Not drilled or compl) |
| 5 CIMAREX ENERGY CO. OF COLORADO | RED HILLS UNIT 020H             | 32.093396 |             |            |                  | 33E   | 330 N        | 1745 E       | New (Not drilled or compl) |
| 6 BTA OIL PRODUCERS, LLC         | ROJO SWD 7811 JV-P 002          | 32.111141 |             |            |                  | 33E   | 843 S        | 1064 E       | New (Not drilled or compl  |
| 7 COG OPERATING LLC              | COLUMBUS FEE 022H               | 32.079226 |             | 3002542810 |                  | 33E   | 190 N        | 1980 E       | New (Not drilled or compl  |
| COG OPERATING LLC                | COLUMBUS FEE 002H               | 32.093728 |             |            |                  | 33E   | 210 N        | 2310 E       | New (Not drilled or compl  |
| 9 EOG RESOURCES INC              | RATTLESNAKE 21 FEDERAL COM 701H | 32.109425 |             |            | - Sub Conces     | 33E   | 230 S        | 900 E        | New (Not drilled or compl  |
| D EOG RESOURCES INC              | LOMAS ROJAS 26 STATE COM 707H   | 32.106609 | -103.548394 |            |                  | 33E   | 806 N        | 979 W        | New (Not drilled or compl  |
| 1 EOG RESOURCES INC              | LOMAS ROJAS 26 STATE COM 708H   | 32.10661  |             |            |                  | 33E   | 806 N        | 949 W        | New (Not drilled or compl  |