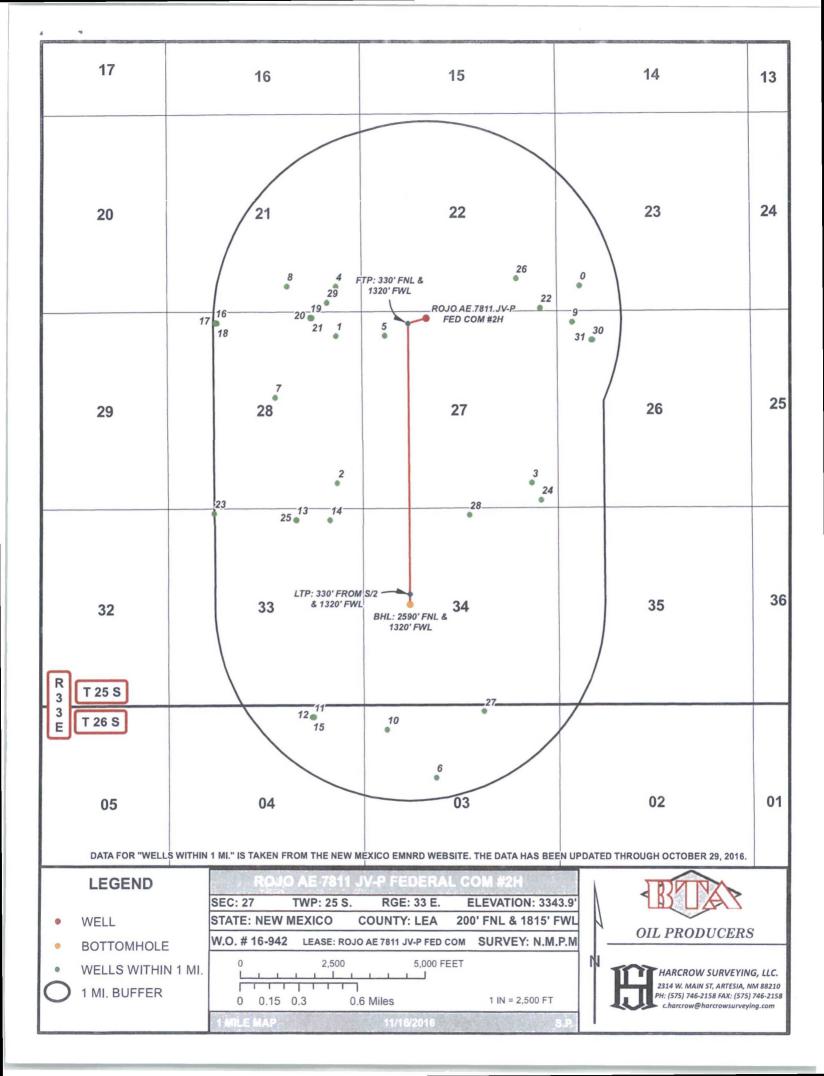

CHAD HARCROW N.M.P.S. NO. 17777

PROFESSIONAL

AND 1815 FEET FROM THE WEST LINE OF SECTION 27, TOWNSHIP 25 SOUTH, RANGE 33 EAST, N.M.P.M.,

LEA COUNTY, NEW MEXICO

APPROVED BY: CH DRAWN BY: JR FILE: 16-869

PAGE: