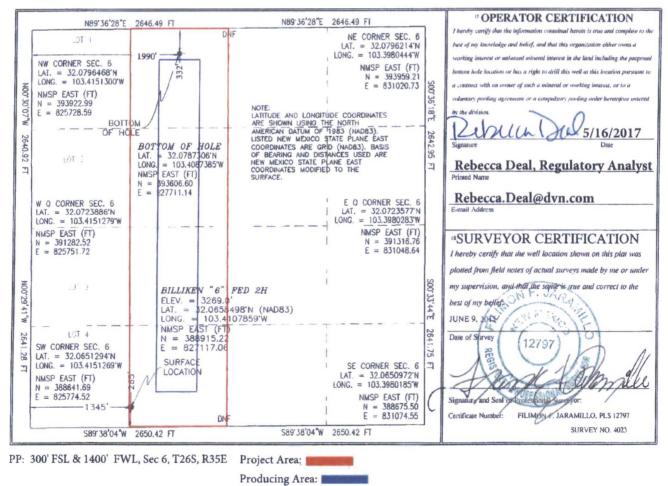

| District I<br>1625 N. French Dr., Hobbs,<br>Phone: (575) 393-6161 Fax<br>District II<br>811 S. Frens St., Artesia, NM<br>Phone: (575) 748-1283 Fax:<br>District III<br>1000 Rio Brazos Road, Azte<br>Phone: (505) 334-6178 Fax:<br>District IV<br>1220 S. St. Francis Dr., Sant<br>Phone: (505) 476-3460 Fax. | 3-0720<br>410<br>1-6170<br>87505<br>1-3462 |                                       | State of New Mexico<br>Energy, Minerals & Natural Resources Department<br>OIL CONSERVATION DIVISION<br>1220 South St. Francis Dr. 2 4<br>Santa Fe, NM 87505<br>RECENTION PLAT |                                                                                                                                                                                                                                                                                                                                                                                                                                                                                                                                                                                                                                                                                                                                                                                                                                                                                                                                                                                                                                                                                                                                                                                                                                                                                                                                                                                                                                                                                                                                                                                                                                                                                                                                                                                                                                                                                                                                                                                                                                                                                                                               |               |                         |                         | Form C-102<br>Revised August 1, 2011<br>Submit one copy to appropriate<br>District Office |                          |        |
|---------------------------------------------------------------------------------------------------------------------------------------------------------------------------------------------------------------------------------------------------------------------------------------------------------------|--------------------------------------------|---------------------------------------|-------------------------------------------------------------------------------------------------------------------------------------------------------------------------------|-------------------------------------------------------------------------------------------------------------------------------------------------------------------------------------------------------------------------------------------------------------------------------------------------------------------------------------------------------------------------------------------------------------------------------------------------------------------------------------------------------------------------------------------------------------------------------------------------------------------------------------------------------------------------------------------------------------------------------------------------------------------------------------------------------------------------------------------------------------------------------------------------------------------------------------------------------------------------------------------------------------------------------------------------------------------------------------------------------------------------------------------------------------------------------------------------------------------------------------------------------------------------------------------------------------------------------------------------------------------------------------------------------------------------------------------------------------------------------------------------------------------------------------------------------------------------------------------------------------------------------------------------------------------------------------------------------------------------------------------------------------------------------------------------------------------------------------------------------------------------------------------------------------------------------------------------------------------------------------------------------------------------------------------------------------------------------------------------------------------------------|---------------|-------------------------|-------------------------|-------------------------------------------------------------------------------------------|--------------------------|--------|
| ' API                                                                                                                                                                                                                                                                                                         |                                            | 1                                     | <sup>2</sup> Pool Cod                                                                                                                                                         | and the local day of the support of | ' Pool Name   |                         |                         |                                                                                           |                          |        |
| 30-025-42686                                                                                                                                                                                                                                                                                                  |                                            |                                       |                                                                                                                                                                               | 97597                                                                                                                                                                                                                                                                                                                                                                                                                                                                                                                                                                                                                                                                                                                                                                                                                                                                                                                                                                                                                                                                                                                                                                                                                                                                                                                                                                                                                                                                                                                                                                                                                                                                                                                                                                                                                                                                                                                                                                                                                                                                                                                         |               | Brushy Canyon; Delaware |                         |                                                                                           |                          |        |
| <sup>4</sup> Property Code                                                                                                                                                                                                                                                                                    |                                            |                                       |                                                                                                                                                                               | <sup>5</sup> Property Name                                                                                                                                                                                                                                                                                                                                                                                                                                                                                                                                                                                                                                                                                                                                                                                                                                                                                                                                                                                                                                                                                                                                                                                                                                                                                                                                                                                                                                                                                                                                                                                                                                                                                                                                                                                                                                                                                                                                                                                                                                                                                                    |               |                         |                         |                                                                                           | <sup>6</sup> Well Number |        |
| 315022                                                                                                                                                                                                                                                                                                        |                                            |                                       |                                                                                                                                                                               | <b>BILLIKEN 6 FEDERAL</b>                                                                                                                                                                                                                                                                                                                                                                                                                                                                                                                                                                                                                                                                                                                                                                                                                                                                                                                                                                                                                                                                                                                                                                                                                                                                                                                                                                                                                                                                                                                                                                                                                                                                                                                                                                                                                                                                                                                                                                                                                                                                                                     |               |                         |                         |                                                                                           | 2H                       |        |
| <sup>'</sup> OGRID No.                                                                                                                                                                                                                                                                                        |                                            |                                       | <sup>8</sup> Operator Name                                                                                                                                                    |                                                                                                                                                                                                                                                                                                                                                                                                                                                                                                                                                                                                                                                                                                                                                                                                                                                                                                                                                                                                                                                                                                                                                                                                                                                                                                                                                                                                                                                                                                                                                                                                                                                                                                                                                                                                                                                                                                                                                                                                                                                                                                                               |               |                         |                         |                                                                                           | <sup>9</sup> Elevation   |        |
| 6137                                                                                                                                                                                                                                                                                                          |                                            | DEVON ENERGY PRODUCTION COMPANY, L.P. |                                                                                                                                                                               |                                                                                                                                                                                                                                                                                                                                                                                                                                                                                                                                                                                                                                                                                                                                                                                                                                                                                                                                                                                                                                                                                                                                                                                                                                                                                                                                                                                                                                                                                                                                                                                                                                                                                                                                                                                                                                                                                                                                                                                                                                                                                                                               |               |                         |                         |                                                                                           | 3269.0                   |        |
| " Surface Location                                                                                                                                                                                                                                                                                            |                                            |                                       |                                                                                                                                                                               |                                                                                                                                                                                                                                                                                                                                                                                                                                                                                                                                                                                                                                                                                                                                                                                                                                                                                                                                                                                                                                                                                                                                                                                                                                                                                                                                                                                                                                                                                                                                                                                                                                                                                                                                                                                                                                                                                                                                                                                                                                                                                                                               |               |                         |                         |                                                                                           |                          |        |
| UL or lot no. See                                                                                                                                                                                                                                                                                             | ection                                     | Township                              | Range                                                                                                                                                                         | Lot Idn                                                                                                                                                                                                                                                                                                                                                                                                                                                                                                                                                                                                                                                                                                                                                                                                                                                                                                                                                                                                                                                                                                                                                                                                                                                                                                                                                                                                                                                                                                                                                                                                                                                                                                                                                                                                                                                                                                                                                                                                                                                                                                                       | Feet from the | North/South line        | Feet from the           | East/West line                                                                            |                          | County |
| N                                                                                                                                                                                                                                                                                                             | 6                                          | 26 S                                  | 35 E                                                                                                                                                                          |                                                                                                                                                                                                                                                                                                                                                                                                                                                                                                                                                                                                                                                                                                                                                                                                                                                                                                                                                                                                                                                                                                                                                                                                                                                                                                                                                                                                                                                                                                                                                                                                                                                                                                                                                                                                                                                                                                                                                                                                                                                                                                                               | 265           | SOUTH                   | 1345                    | WE                                                                                        | ST                       | LEA    |
| " Bottom Hole Location If Different From Surface                                                                                                                                                                                                                                                              |                                            |                                       |                                                                                                                                                                               |                                                                                                                                                                                                                                                                                                                                                                                                                                                                                                                                                                                                                                                                                                                                                                                                                                                                                                                                                                                                                                                                                                                                                                                                                                                                                                                                                                                                                                                                                                                                                                                                                                                                                                                                                                                                                                                                                                                                                                                                                                                                                                                               |               |                         |                         |                                                                                           |                          |        |
| UL or lot no. See                                                                                                                                                                                                                                                                                             | ction                                      | Township                              | Range                                                                                                                                                                         | Lot Idn                                                                                                                                                                                                                                                                                                                                                                                                                                                                                                                                                                                                                                                                                                                                                                                                                                                                                                                                                                                                                                                                                                                                                                                                                                                                                                                                                                                                                                                                                                                                                                                                                                                                                                                                                                                                                                                                                                                                                                                                                                                                                                                       | Feet from the | North/South line        | Feet from the           | East/We                                                                                   | est line                 | County |
| C                                                                                                                                                                                                                                                                                                             | 6                                          | 26 S                                  | 35 E                                                                                                                                                                          |                                                                                                                                                                                                                                                                                                                                                                                                                                                                                                                                                                                                                                                                                                                                                                                                                                                                                                                                                                                                                                                                                                                                                                                                                                                                                                                                                                                                                                                                                                                                                                                                                                                                                                                                                                                                                                                                                                                                                                                                                                                                                                                               | 332           | NORTH                   | 1990                    | WE                                                                                        | ST                       | LEA    |
| <sup>12</sup> Dedicated Acres <sup>13</sup> Joint or Infill <sup>14</sup> Con<br>160.66                                                                                                                                                                                                                       |                                            |                                       | Consolidation                                                                                                                                                                 | n Code                                                                                                                                                                                                                                                                                                                                                                                                                                                                                                                                                                                                                                                                                                                                                                                                                                                                                                                                                                                                                                                                                                                                                                                                                                                                                                                                                                                                                                                                                                                                                                                                                                                                                                                                                                                                                                                                                                                                                                                                                                                                                                                        |               |                         | <sup>13</sup> Order No. | Anna Anna (1999) 19 2 Anna Anna Anna Anna Anna Anna Anna An                               |                          |        |