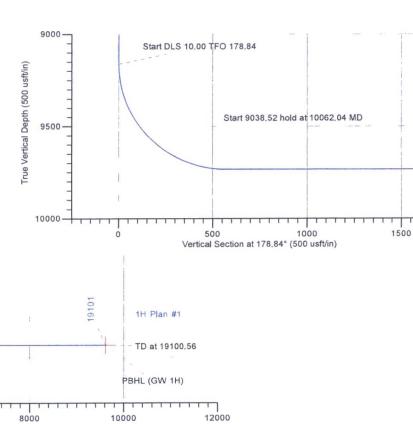

1 SOUTH CANAL CARLSBAD, NEW MEXICO 88220 Phone (575) 234-3341

SURVEY NO. 3917A

CARLSBAD, NEW MEXICO

#### **Devon Energy**

Project: Lea County, NM (NAD-83) Site: Green Wave 20 Fed

Well: 1H

Wellbore: OH Design: Plan #1

2000-

4000-

6000-

8000

10000-

True Vertical Depth (2000 usft/in)

3358.2' + 25' KB @ 3383.20usft Ground Level: 3358.20

Start DLS 10.00 TFO 178.84

2000

Start 9038.52 hold at 10062.04 MD

4000

SHL (GW 1H)



Azimuths to Grid North True North: -0,44° Magnetic North: 6,39°

Magnetic Field Strength: 47909.6snT Dip Angle: 59.77° Date: 4/11/2017 Model: HDGM PROJECT DETAILS: Lea County, NM (NAD-83)

Geodetic System: US State Plane 1983

Datum: North American Datum 1983

Ellipsoid: GRS 1980

Zone: New Mexico Eastern Zone



1H Plan #1





#### DESIGN TARGET DETAILS







LEAM DRILLING SYSTEMS LLC 2010 East Davis, Conroe, Texas 77301 Phone: 936/756-7577, Fax: 936/756-7595

6000

Plan: Plan #1 (1H/OH)
Green Wave 20 Fed
Created By: Dustin Ault Date: 14:20, April 11 2017

Date: \_\_\_\_\_ Date: \_\_\_\_

#### **Devon Energy**

Project: Lea County, NM (NAD-83)

Site: Green Wave 20 Fed Well: 1H

Wellbore: OH Design: Plan #1



Azimuths to Grid North True North: -0.44° Magnetic North: 6.39°

Magnetic Field Strength: 47909.6snT Dip Angle: 59.77° Date: 4/11/2017 Model: HDGM



West(-)/East(+) (2000 usft/in)



PROJECT DETAILS: Lea County, NM (NAD-83) Geodetic System: US State Plane 1983

Datum: North American Datum 1983 Ellipsoid: GRS 1980

Zone: New Mexico Eastern Zone

#### SECTION DETAILS

| MD       | Inc   | Azi    | TVD     | +N/-S    | +E/-W  | Dleg  | <