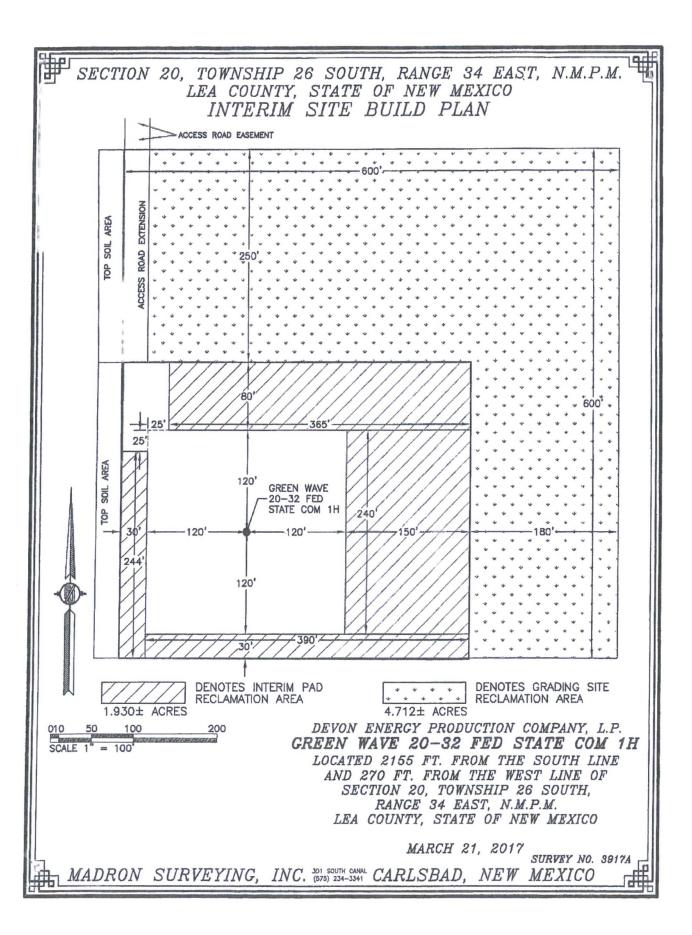

|                                                                          |



010 50 100 200

SCALE 1" = 100'

DIRECTIONS TO LOCATION

FROM STATE HWY. 128 AND CR. 2 (BATTLE AXE) GO SOUTH AND WEST ON CR. 2 122 MILES, TURN LEFT ON CALICHE ROAD AND GO SOUTH 0.75 MILE, TURN LEFT AND GO EAST 2.0 MILES, TURN RIGHT AND GO SOUTH 2.6 MILES, TURN LEFT AND GO EAST 923' TO PROPOSED ROAD SURVEY AND FOLLOW FLASS SOUTH 338' TO THE NORTHWEST PAD CORNER FOR THIS LOCATION.

DEVON ENERGY PRODUCTION COMPANY, L.P.

GREEN WAVE 20-32 FED STATE COM 1H

LOCATED 2155 FT. FROM THE SOUTH LINE
AND 270 FT. FROM THE WEST LINE OF
SECTION 20, TOWNSHIP 26 SOUTH,
RANGE 34 EAST, N.M.P.M.
LEA COUNTY, STATE OF NEW MEXICO

MARCH 21, 2017

SURVEY NO. 3917A





# SECTION 20, TOWNSHIP 26 SOUTH, RANGE 34 EAST, N.M.P.M. LEA COUNTY, STATE OF NEW MEXICO LOCATION VERIFICATION MAP



DEVON ENERGY PRODUCTION COMPANY, L.P.
GREEN WAVE 20-32 FED STATE COM 1H
LOCATED 2155 FT. FROM THE SOUTH LINE
AND 270 FT. FROM THE WEST LINE OF
SECTION 20, TOWNSHIP 26 SOUTH,
RANGE 34 EAST, N.M.P.M.
LEA COUNTY, STATE OF NEW MEXICO

MARCH 21, 2017

SURVEY NO. 3917A

# SECTION 20, TOWNSHIP 26 SOUTH, RANGE 34 EAST, N.M.P.M. LEA COUNTY, STATE OF NEW MEXICO VICINITY MAP



DISTANCES IN MILES

NOT TO SCALE

DIRECTIONS TO LOCATION
FROM STATE HWY. 128 AND CR. 2 (BATTLE AXE) GO SOUTH AND
WEST ON CR. 2 12.2 MILES, TURN LEFT ON CALICHE ROAD AND GO
SOUTH 0.75 MILE, TURN LEFT AND GO EAST 2.0 MILES, TURN RIGHT
AND GO SOUTH 2.5 MILES, TURN LEFT AND GO EAST 923' TO
PROPOSED ROAD SURVEY