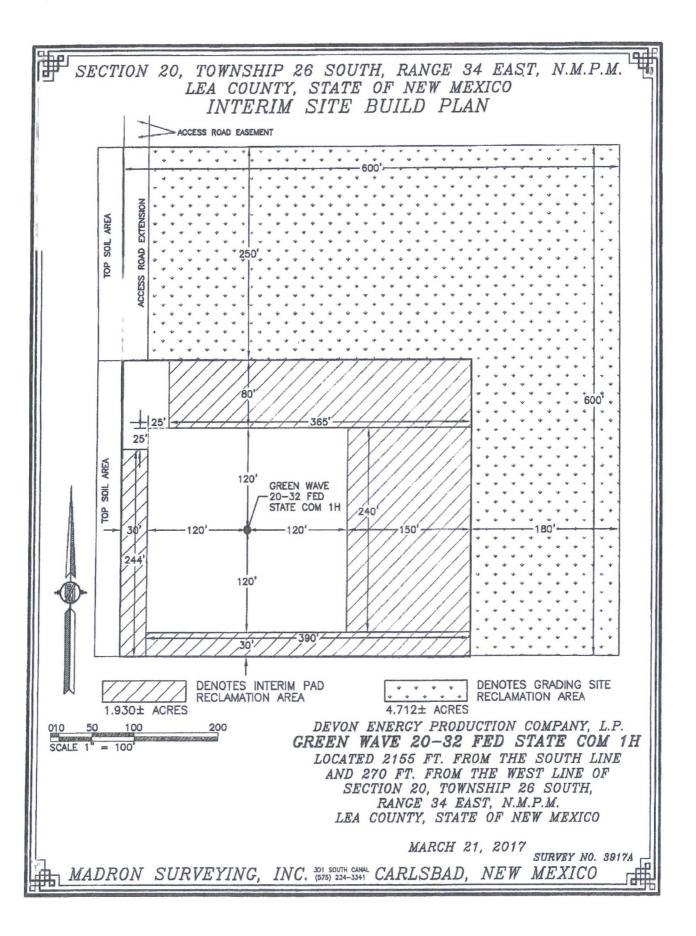

llowable will be assigned to this completion until all interests have been consolidated or a non-standard unit has been approved by the division.





010 50 100 200

SCALE 1" = 100'
DIRECTIONS TO LOCATION
FROM STATE HWY. 128 AND CR. 2 (BATTLE AXE) GO SOUTH AND
WEST ON CR. 2 12.2 MILES, TURN LEFT ON CALICHE ROAD AND GO
SOUTH 0.75 MILE, TURN LEFT AND GO EAST 2.0 MILES, TURN RIGHT
AND GO SOUTH 2.5 MILES, TURN LEFT AND GO EAST 923' TO
PROPOSED ROAD SURVEY AND FOLLOW FLASS SOUTH 338' TO THE
NORTHWEST PAD CORNER FOR THIS LOCATION.

DEVON ENERGY PRODUCTION COMPANY, L.P.

GREEN WAVE 20-32 FED STATE COM 1H

LOCATED 2155 FT. FROM THE SOUTH LINE
AND 270 FT. FROM THE WEST LINE OF
SECTION 20, TOWNSHIP 26 SOUTH,
RANGE 34 EAST, N.M.P.M.
LEA COUNTY, STATE OF NEW MEXICO

MARCH 21, 2017

SURVEY NO. 3917A





SECTION 20, TOWNSHIP 26 SOUTH, RANGE 34 EAST, N.M.P.M.
LEA COUNTY, STATE OF NEW MEXICO
LOCATION. VERIFICATION MAP



DEVON ENERGY PRODUCTION COMPANY, L.P.
GREEN WAVE 20-32 FED STATE COM 1H
LOCATED 2155 FT. FROM THE SOUTH LINE
AND 270 FT. FROM THE WEST LINE OF
SECTION 20, TOWNSHIP 26 SOUTH,
RANGE 34 EAST, N.M.P.M.
LEA COUNTY, STATE OF NEW MEXICO

MARCH 21, 2017

SURVEY NO. 3917A
MADRON SURVEYING, INC. 301 SOUTH CANAL CARLSBAD, NEW MEXICO

### SECTION 20, TOWNSHIP 26 SOUTH, RANGE 34 EAST, N.M.P.M. LEA COUNTY, STATE OF NEW MEXICO VICINITY MAP



DISTANCES IN MILES

NOT TO SCALE

DIRECTIONS TO LOCATION

FROM STATE HWY. 128 AND CR. 2 (BATTLE AXE) GO SOUTH AND WEST ON CR. 2 12.2 MILES, TURN LEFT ON CALICHE ROAD AND GO SOUTH 0.75 MILE, TURN LEFT AND GO EAST 2.0 MILES, TURN RIGHT AND GO SOUTH