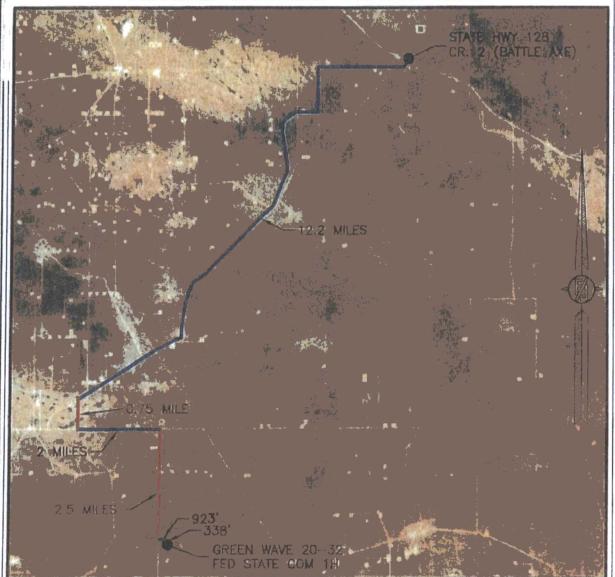

ORTHWEST PAD CORNER FOR THIS LOCATION.

DEVON ENERGY PRODUCTION COMPANY, L.P. GREEN WAVE 20-32 FED STATE COM 1H LOCATED 2155 FT. FROM THE SOUTH LINE AND 270 FT. FROM THE WEST LINE OF SECTION 20, TOWNSHIP 26 SOUTH, RANGE 34 EAST, N.M.P.M. LEA COUNTY, STATE OF NEW MEXICO

MARCH 21, 2017

SURVEY NO. 3917A MADRON SURVEYING, INC. 301 SOUTH CANAL CARLSBAD, NEW MEXICO





NOT TO SCALE AERIAL PHOTO: GOOGLE EARTH NOV. 2015

DEVON ENERGY PRODUCTION COMPANY, L.P. GREEN WAVE 20-32 FED STATE COM 1H

LOCATED 2155 FT. FROM THE SOUTH LINE AND 270 FT. FROM THE WEST LINE OF SECTION 20, TOWNSHIP 26 SOUTH, RANGE 34 EAST, N.M.P.M. LEA COUNTY, STATE OF NEW MEXICO

MARCH 21, 2017

SURVEY NO. 3917A

# SECTION 20, TOWNSHIP 26 SOUTH, RANGE 34 EAST, N.M.P.M. LEA COUNTY, STATE OF NEW MEXICO AERIAL ACCESS ROUTE MAP



NOT TO SCALE AERIAL PHOTO: GOOGLE EARTH NOV. 2015

DEVON ENERGY PRODUCTION COMPANY, L.P. GREEN WAVE 20-32 FED STATE COM 1H

LOCATED 2155 FT. FROM THE SOUTH LINE AND 270 FT. FROM THE WEST LINE OF SECTION 20, TOWNSHIP 26 SOUTH, RANGE 34 EAST, N.M.P.M. LEA COUNTY, STATE OF NEW MEXICO

MARCH 21, 2017

SURVEY NO. 3917A

#### ACCESS ROAD PLAT

ACCESS ROAD FOR GREEN WAVE 20-32 FED STATE COM 1H

DEVON ENERGY PRODUCTION COMPANY, L.P.

CENTERLINE SURVEY OF AN ACCESS ROAD CROSSING
SECTION 20, TOWNSHIP 26 SOUTH, RANGE 34 EAST, N.M.P.M.

LEA COUNTY, STATE OF NEW MEXICO

MARCH 21, 2017



SEE NEXT SHEET (2-2) FOR DESCRIPTION



#### GENERAL NOTES

1.) THE INTENT OF THIS ROUTE SURVEY IS TO ACQUIRE AN EASEMENT.

2.) BASIS OF BEARING AND DISTANCE IS NMSP EAST (NAD83) MODIFIED TO SURFACE COORDINATES. NAD