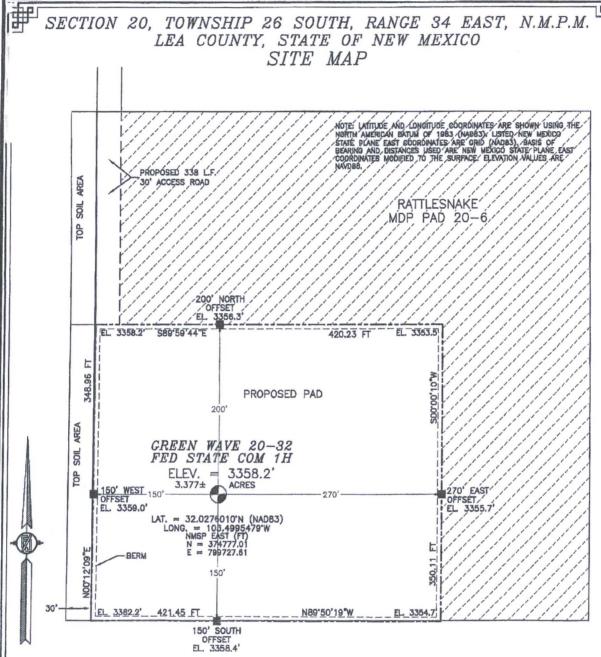

|                                                                                                                            |                                                                                                                                                                 |                                                                          |



010 50 100 200

SCALE 1" = 100'

DIRECTIONS TO LOCATION

FROM STATE HWY. 128 AND CR. 2 (BATTLE AXE) GO SOUTH AND WEST ON CR. 2 122 MILES, TURN LEFT ON CALICHE ROAD AND GO SOUTH 0.75 MILE, TURN LEFT AND GO EAST 2.0 MILES, TURN RIGHT AND GO SOUTH 2.6 MILES, TURN LEFT AND GO EAST 923' TO PROPOSED ROAD SURVEY AND FOLLOW FLASS SOUTH 338' TO THE NORTHWEST PAD CORNER FOR THIS LOCATION.

DEVON ENERGY PRODUCTION COMPANY, L.P.

GREEN WAVE 20-32 FED STATE COM 1H

LOCATED 2155 FT. FROM THE SOUTH LINE
AND 270 FT. FROM THE WEST LINE OF
SECTION 20, TOWNSHIP 26 SOUTH,
RANGE 34 EAST, N.M.P.M.
LEA COUNTY, STATE OF NEW MEXICO

MARCH 21, 2017

SURVEY NO. 3917A





# SECTION 20, TOWNSHIP 26 SOUTH, RANGE 34 EAST, N.M.P.M. LEA COUNTY, STATE OF NEW MEXICO LOCATION VERIFICATION MAP



DEVON ENERGY PRODUCTION CO