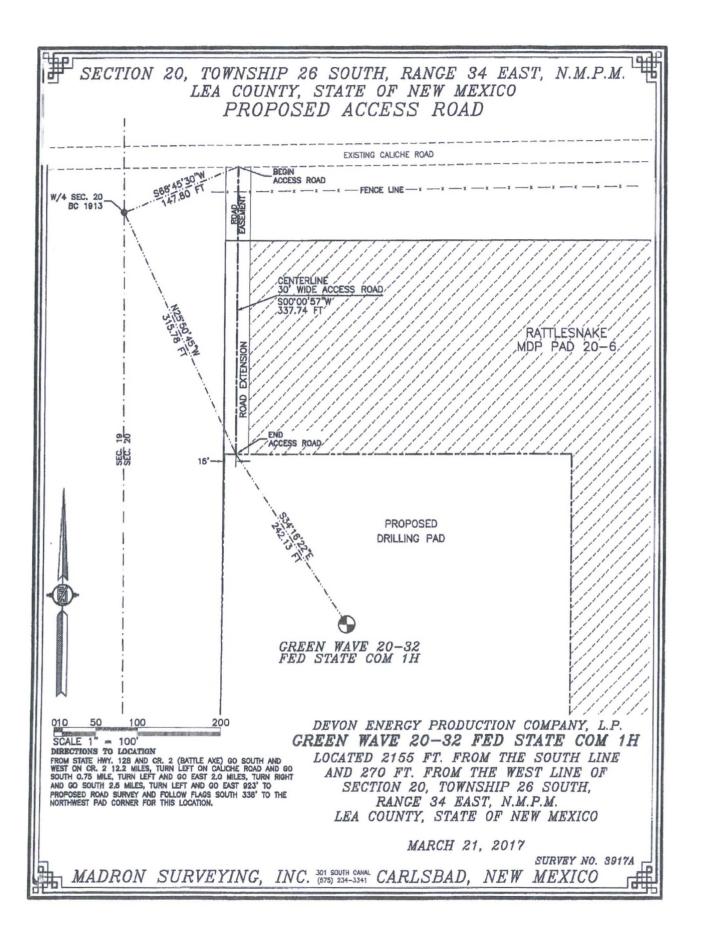

owable will be assigned to this completion until all interests have been consolidated or a non-standard unit has been approved by the division.





010 50 100 200

SCALE 1" = 100'
DIRECTIONS TO LOCATION
FROM STATE HWY. 128 AND CR. 2 (BATTLE AXE) GO SOUTH AND
WEST ON CR. 2 12.2 MILES, TURN LEFT ON CALICHE ROAD AND GO
SOUTH 0.75 MILE, TURN LEFT AND GO EAST 2.0 MILES, TURN RIGHT
AND GO SOUTH 2.5 MILES, TURN LEFT AND GO EAST 923' TO
PROPOSED ROAD SURVEY AND FOLLOW FLASS SOUTH 338' TO THE
NORTHWEST PAD CORNER FOR THIS LOCATION.

DEVON ENERGY PRODUCTION COMPANY, L.P.

GREEN WAVE 20-32 FED STATE COM 1H

LOCATED 2155 FT. FROM THE SOUTH LINE
AND 270 FT. FROM THE WEST LINE OF
SECTION 20, TOWNSHIP 26 SOUTH,
RANGE 34 EAST, N.M.P.M.
LEA COUNTY, STATE OF NEW MEXICO

MARCH 21, 2017

SURVEY NO. 3917A





SECTION 20, TOWNSHIP 26 SOUTH, RANGE 34 EAST, N.M.P.M.
LEA COUNTY, STATE OF NEW MEXICO
LOCATION. VERIFICATION MAP



DEVON ENERGY PRODUCTION COMPANY, L.P.
GREEN WAVE 20-32 FED STATE COM 1H
LOCATED 2155 FT. FROM THE SOUTH LINE
AND 270 FT. FROM THE WEST LINE OF
SECTION 20, TOWNSHIP 26 SOUTH,
RANGE 34 EAST, N.M.P.M.
LEA COUNTY, STATE OF NEW MEXICO

MARCH 21, 2017

SURVEY NO. 3917A
MADRON SURVEYING, INC. 301 SOUTH CANAL CARLSBAD, NEW MEXICO

### SECTION 20, TOWNSHIP 26 SOUTH, RANGE 34 EAST, N.M.P.M. LEA COUNTY, STATE OF NEW MEXICO VICINITY MAP



DISTANCES IN MILES

NOT TO SCALE

DIRECTIONS TO LOCATION

FROM STATE HWY. 128 AND CR. 2 (BATTLE AXE) GO SOUTH AND WEST ON CR. 2 12.2 MILES, TURN LEFT ON CALICHE ROAD AND GO SOUTH 0.75 MILE, TURN LEFT AND GO EAST 2.0 MILES, TURN RIGHT AND GO SOUTH 2.