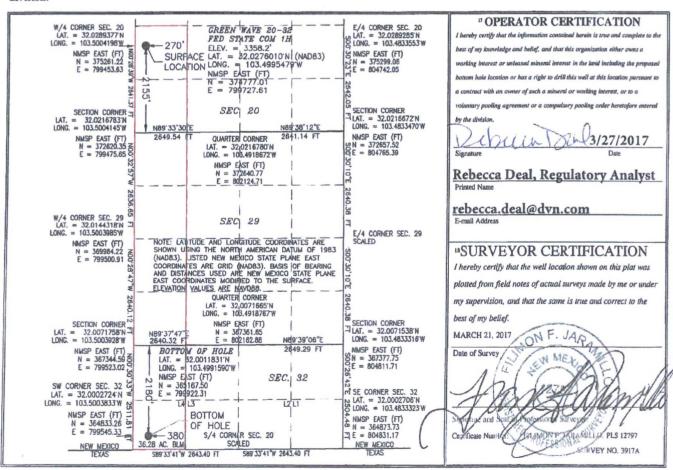

e         | Lot Idn    | Feet from the | North/South line | Feet from the | East/West line | County |
| 4                            | 32                     | 26 S            | 34 E          |            | 2180          | NORTH            | 380           | WEST           | LEA    |
| <sup>2</sup> Dedicated Acres | <sup>13</sup> Joint or | r Infill   14 C | Consolidation | Code 15 Or | der No.       |                  | -             |                |        |
| 316.28                       |                        |                 |               |            |               |                  |               |                |        |

No allowable will be assigned to this completion until all interests have been consolidated or a non-standard unit has been approved by the division.





010 50 100 200

SCALE 1" = 100'
DIRECTIONS TO LOCATION
FROM STATE HWY. 128 AND CR. 2 (BATTLE AXE) GO SOUTH AND
WEST ON CR. 2 12.2 MILES, TURN LEFT ON CALICHE ROAD AND GO
SOUTH 0.75 MILE, TURN LEFT AND GO EAST 2.0 MILES, TURN RIGHT
AND GO SOUTH 2.5 MILES, TURN LEFT AND GO EAST 923' TO
PROPOSED ROAD SURVEY AND FOLLOW FLASS SOUTH 338' TO THE
NORTHWEST PAD CORNER FOR THIS LOCATION.

DEVON ENERGY PRODUCTION COMPANY, L.P.

GREEN WAVE 20-32 FED STATE COM 1H

LOCATED 2155 FT. FROM THE SOUTH LINE
AND 270 FT. FROM THE WEST LINE OF
SECTION 20, TOWNSHIP 26 SOUTH,
RANGE 34 EAST, N.M.P.M.
LEA COUNTY, STATE OF NEW MEXICO

MARCH 21, 2017

SURVEY NO. 3917A





SECTION 20, TOWNSHIP 26 SOUTH, RANGE 34 EAST, N.M.P.M.
LEA COUNTY, STATE OF NEW MEXICO
LOCATION. VERIFICATION MAP



DEVON ENERGY PRODUCTION CO