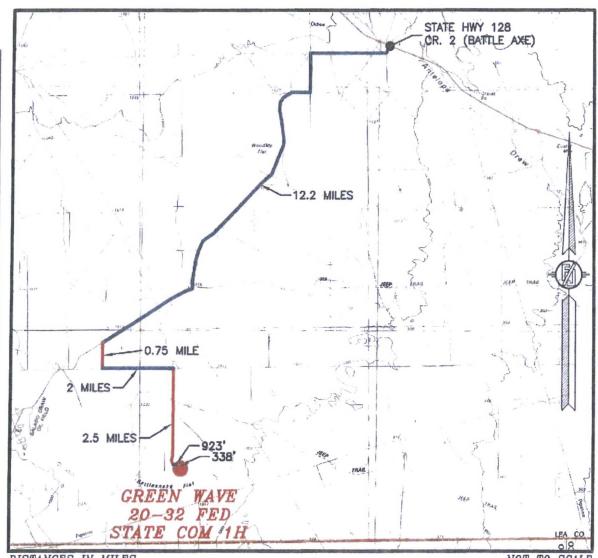

E NORTHWEST PAD CORNER FOR THIS LOCATION.

DEVON ENERGY PRODUCTION COMPANY, L.P.

GREEN WAVE 20-32 FED STATE COM 1H

LOCATED 2155 FT. FROM THE SOUTH LINE
AND 270 FT. FROM THE WEST LINE OF
SECTION 20, TOWNSHIP 26 SOUTH,
RANGE 34 EAST, N.M.P.M.
LEA COUNTY, STATE OF NEW MEXICO

MARCH 21, 2017

SURVEY NO. 3917A





# SECTION 20, TOWNSHIP 26 SOUTH, RANGE 34 EAST, N.M.P.M. LEA COUNTY, STATE OF NEW MEXICO LOCATION VERIFICATION MAP



DEVON ENERGY PRODUCTION COMPANY, L.P.
GREEN WAVE 20-32 FED STATE COM 1H
LOCATED 2155 FT. FROM THE SOUTH LINE
AND 270 FT. FROM THE WEST LINE OF
SECTION 20, TOWNSHIP 26 SOUTH,
RANGE 34 EAST, N.M.P.M.
LEA COUNTY, STATE OF NEW MEXICO

MARCH 21, 2017

SURVEY NO. 3917A

# SECTION 20, TOWNSHIP 26 SOUTH, RANGE 34 EAST, N.M.P.M. LEA COUNTY, STATE OF NEW MEXICO VICINITY MAP



DISTANCES IN MILES

NOT TO SCALE

DIRECTIONS TO LOCATION
FROM STATE HWY. 128 AND CR. 2 (BATTLE AXE) GO SOUTH AND
WEST ON CR. 2 12.2 MILES, TURN LEFT ON CALICHE ROAD AND GO
SOUTH 0.75 MILE, TURN LEFT AND GO EAST 2.0 MILES, TURN RIGHT
AND GO SOUTH 2.5 MILES, TURN LEFT AND GO EAST 923' TO
PROPOSED ROAD SURVEY AND FOLLOW FLAGS SOUTH 338' TO THE
NORTHWEST PAD CORNER FOR THIS LOCATION.

DEVON ENERGY PRODUCTION COMPANY, L.P.
GREEN WAVE 20-32 FED STATE COM 1H
LOCATED 2156 FT. FROM THE SOUTH LINE
AND 270 FT. FROM THE WEST LINE OF
SECTION 20, TOWNSHIP 26 SOUTH,
RANGE 34 EAST, N.M.P.M.
LEA COUNTY, STATE OF NEW MEXICO

MARCH 21, 2017

SURVEY NO. 3917A

SECTION 20, TOWNSHIP 26 SOUTH, RANGE 34 EAST, N.M.P.M.

LEA COUNTY, STATE OF NEW MEXICO

AERIAL PHOTO



NOT TO SCALE AERIAL PHOTO: GOOGLE EARTH NOV.