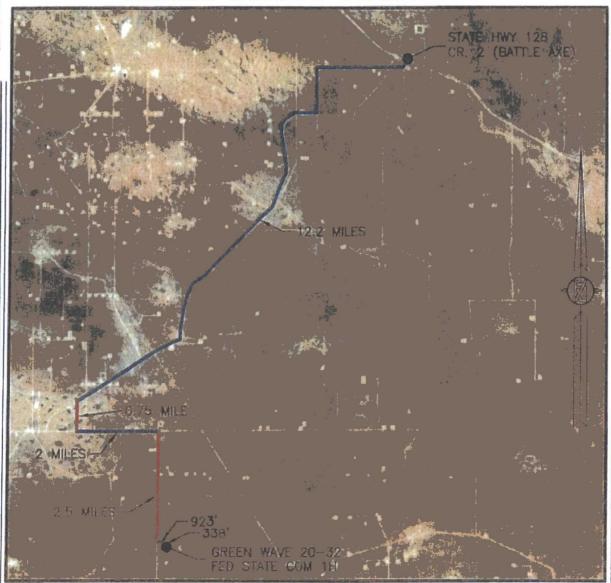

EVON ENERGY PRODUCTION COMPANY, L.P.
GREEN WAVE 20-32 FED STATE COM 1H
LOCATED 2156 FT. FROM THE SOUTH LINE
AND 270 FT. FROM THE WEST LINE OF
SECTION 20, TOWNSHIP 26 SOUTH,
RANGE 34 EAST, N.M.P.M.
LEA COUNTY, STATE OF NEW MEXICO

MARCH 21, 2017

SURVEY NO. 3917A

SECTION 20, TOWNSHIP 26 SOUTH, RANGE 34 EAST, N.M.P.M.

LEA COUNTY, STATE OF NEW MEXICO

AERIAL PHOTO



NOT TO SCALE AERIAL PHOTO: GOOGLE EARTH NOV. 2015

DEVON ENERGY PRODUCTION COMPANY, L.P. GREEN WAVE 20-32 FED STATE COM 1H

LOCATED 2155 FT. FROM THE SOUTH LINE AND 270 FT. FROM THE WEST LINE OF SECTION 20, TOWNSHIP 26 SOUTH, RANGE 34 EAST, N.M.P.M. LEA COUNTY, STATE OF NEW MEXICO

MARCH 21, 2017

SURVEY NO. 3917A

# SECTION 20, TOWNSHIP 26 SOUTH, RANGE 34 EAST, N.M.P.M. LEA COUNTY, STATE OF NEW MEXICO AERIAL ACCESS ROUTE MAP



NOT TO SCALE AERIAL PHOTO: GOOGLE EARTH NOV. 2015

DEVON ENERGY PRODUCTION COMPANY, L.P. GREEN WAVE 20-32 FED STATE COM 1H LOCATED 2155 FT. FROM THE SOUTH LINE

OCATED 2155 FT. FROM THE SOUTH LINE AND 270 FT. FROM THE WEST LINE OF SECTION 20, TOWNSHIP 26 SOUTH, RANGE 34 EAST, N.M.P.M. LEA COUNTY, STATE OF NEW MEXICO

MARCH 21, 2017

SURVEY NO. 3917A

#### ACCESS ROAD PLAT

ACCESS ROAD FOR GREEN WAVE 20-32 FED STATE COM 1H

DEVON ENERGY PRODUCTION COMPANY, L.P.

CENTERLINE SURVEY OF AN ACCESS ROAD CROSSING
SECTION 20, TOWNSHIP 26 SOUTH, RANGE 34 EAST, N.M.P.M.

LEA COUNTY, STATE OF NEW MEXICO

MARCH 21, 2017



SEE NEXT SHEET (2-2) FOR DESCRIPTION



#### GENERAL NOTES

1.) THE INTENT OF THIS ROUTE SURVEY IS TO ACQUIRE AN EASEMENT.

2.) BASIS OF BEARING AND DISTANCE IS NMSP EAST (NAD83) M