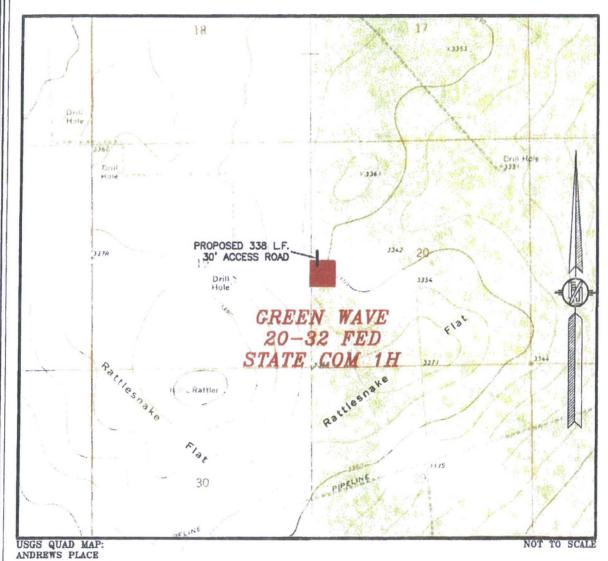

approved by the division.





010 50 100 200

SCALE 1" = 100'
DIRECTIONS TO LOCATION
FROM STATE HWY. 128 AND CR. 2 (BATTLE AXE) GO SOUTH AND
WEST ON CR. 2 12.2 MILES, TURN LEFT ON CALICHE ROAD AND GO
SOUTH 0.75 MILE, TURN LEFT AND GO EAST 2.0 MILES, TURN RIGHT
AND GO SOUTH 2.5 MILES, TURN LEFT AND GO EAST 923' TO
PROPOSED ROAD SURVEY AND FOLLOW FLASS SOUTH 338' TO THE
NORTHWEST PAD CORNER FOR THIS LOCATION.

DEVON ENERGY PRODUCTION COMPANY, L.P.

GREEN WAVE 20-32 FED STATE COM 1H

LOCATED 2155 FT. FROM THE SOUTH LINE
AND 270 FT. FROM THE WEST LINE OF
SECTION 20, TOWNSHIP 26 SOUTH,
RANGE 34 EAST, N.M.P.M.
LEA COUNTY, STATE OF NEW MEXICO

MARCH 21, 2017

SURVEY NO. 3917A





SECTION 20, TOWNSHIP 26 SOUTH, RANGE 34 EAST, N.M.P.M.
LEA COUNTY, STATE OF NEW MEXICO
LOCATION. VERIFICATION MAP



DEVON ENERGY PRODUCTION COMPANY, L.P.
GREEN WAVE 20-32 FED STATE COM 1H
LOCATED 2155 FT. FROM THE SOUTH LINE
AND 270 FT. FROM THE WEST LINE OF
SECTION 20, TOWNSHIP 26 SOUTH,
RANGE 34 EAST, N.M.P.M.
LEA COUNTY, STATE OF NEW MEXICO

MARCH 21, 2017

SURVEY NO. 3917A
MADRON SURVEYING, INC. 301 SOUTH CANAL CARLSBAD, NEW MEXICO

### SECTION 20, TOWNSHIP 26 SOUTH, RANGE 34 EAST, N.M.P.M. LEA COUNTY, STATE OF NEW MEXICO VICINITY MAP



DISTANCES IN MILES

NOT TO SCALE

DIRECTIONS TO LOCATION

FROM STATE HWY. 128 AND CR. 2 (BATTLE AXE) GO SOUTH AND WEST ON CR. 2 12.2 MILES, TURN LEFT ON CALICHE ROAD AND GO SOUTH 0.75 MILE, TURN LEFT AND GO EAST 2.0 MILES, TURN RIGHT AND GO SOUTH 2.5 MILES, TURN LEFT AND GO EAST 923' TO PROPOSED ROAD SURVEY AND FOLLOW FLAGS SOUTH 338' TO THE NORTHWEST PAD CORNER F