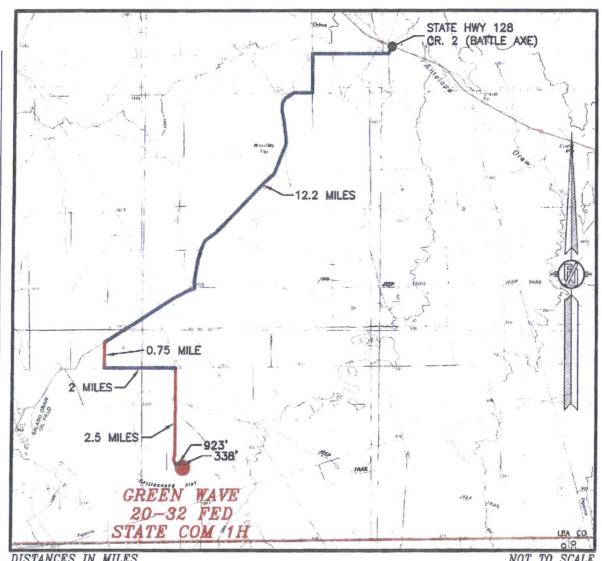

CTION COMPANY, L.P.

GREEN WAVE 20-32 FED STATE COM 1H

LOCATED 2155 FT. FROM THE SOUTH LINE
AND 270 FT. FROM THE WEST LINE OF
SECTION 20, TOWNSHIP 26 SOUTH,
RANGE 34 EAST, N.M.P.M.
LEA COUNTY, STATE OF NEW MEXICO

MARCH 21, 2017

SURVEY NO. 3917A





SECTION 20, TOWNSHIP 26 SOUTH, RANGE 34 EAST, N.M.P.M.
LEA COUNTY, STATE OF NEW MEXICO
LOCATION. VERIFICATION MAP



DEVON ENERGY PRODUCTION COMPANY, L.P.
GREEN WAVE 20-32 FED STATE COM 1H
LOCATED 2155 FT. FROM THE SOUTH LINE
AND 270 FT. FROM THE WEST LINE OF
SECTION 20, TOWNSHIP 26 SOUTH,
RANGE 34 EAST, N.M.P.M.
LEA COUNTY, STATE OF NEW MEXICO

MARCH 21, 2017

SURVEY NO. 3917A
MADRON SURVEYING, INC. 301 SOUTH CANAL CARLSBAD, NEW MEXICO

### SECTION 20, TOWNSHIP 26 SOUTH, RANGE 34 EAST, N.M.P.M. LEA COUNTY, STATE OF NEW MEXICO VICINITY MAP



DISTANCES IN MILES

NOT TO SCALE

DIRECTIONS TO LOCATION

FROM STATE HWY. 128 AND CR. 2 (BATTLE AXE) GO SOUTH AND WEST ON CR. 2 12.2 MILES, TURN LEFT ON CALICHE ROAD AND GO SOUTH 0.75 MILE, TURN LEFT AND GO EAST 2.0 MILES, TURN RIGHT AND GO SOUTH 2.5 MILES, TURN LEFT AND GO EAST 923' TO PROPOSED ROAD SURVEY AND FOLLOW FLAGS SOUTH 338' TO THE NORTHWEST PAD CORNER FOR THIS LOCATION.

DEVON ENERGY PRODUCTION COMPANY, L.P. GREEN WAVE 20-32 FED STATE COM 1H LOCATED 2155 FT. FROM THE SOUTH LINE AND 270 FT. FROM THE WEST LINE OF SECTION 20, TOWNSHIP 26 SOUTH, RANGE 34 EAST, N.M.P.M. LEA COUNTY, STATE OF NEW MEXICO

MARCH 21, 2017

SURVEY NO. 3917A MADRON SURVEYING, INC. 301 SOUTH CANAL CARLSBAD, NEW MEXICO





NOT TO SCALE AERIAL PHOTO: GOOGLE EARTH NOV. 2015

DEVON ENERGY PRODUCTION COMPANY,