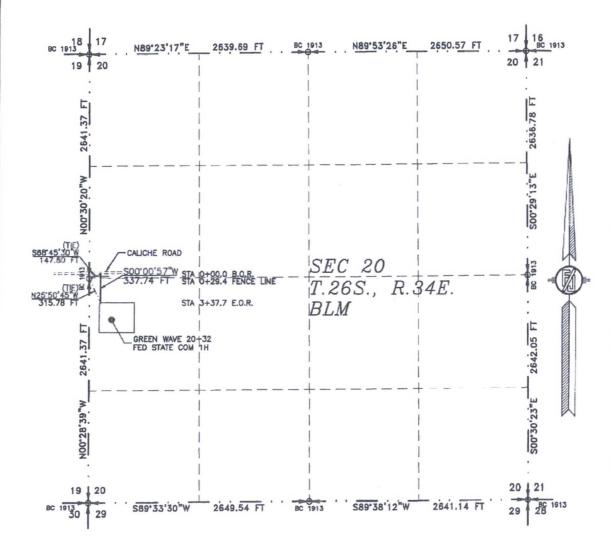

LEA COUNTY, STATE OF NEW MEXICO

MARCH 21, 2017

SURVEY NO. 3917A

# SECTION 20, TOWNSHIP 26 SOUTH, RANGE 34 EAST, N.M.P.M. LEA COUNTY, STATE OF NEW MEXICO AERIAL ACCESS ROUTE MAP



NOT TO SCALE AERIAL PHOTO: GOOGLE EARTH NOV. 2015

DEVON ENERGY PRODUCTION COMPANY, L.P. GREEN WAVE 20-32 FED STATE COM 1H LOCATED 2155 FT. FROM THE SOUTH LINE

OCATED 2155 FT. FROM THE SOUTH LINE AND 270 FT. FROM THE WEST LINE OF SECTION 20, TOWNSHIP 26 SOUTH, RANGE 34 EAST, N.M.P.M. LEA COUNTY, STATE OF NEW MEXICO

MARCH 21, 2017

SURVEY NO. 3917A

#### ACCESS ROAD PLAT

ACCESS ROAD FOR GREEN WAVE 20-32 FED STATE COM 1H

DEVON ENERGY PRODUCTION COMPANY, L.P.

CENTERLINE SURVEY OF AN ACCESS ROAD CROSSING
SECTION 20, TOWNSHIP 26 SOUTH, RANGE 34 EAST, N.M.P.M.

LEA COUNTY, STATE OF NEW MEXICO

MARCH 21, 2017



SEE NEXT SHEET (2-2) FOR DESCRIPTION



#### GENERAL NOTES

1.) THE INTENT OF THIS ROUTE SURVEY IS TO ACQUIRE AN EASEMENT.

2.) BASIS OF BEARING AND DISTANCE IS NMSP EAST (NAD83) MODIFIED TO SURFACE COORDINATES. NAD 83 (FEET) AND NAVD 88 (FEET) COORDINATE SYSTEMS USED IN THE SURVEY.

SHEET: 1-2

MADRON SURVEYING,

#### SURVEYOR CERTIFICATE

I, FILIMON F. JARAMILLO, A NEW MEXICO PROFESSIONAL SURVEYOR NO. 12797, HEREBY CERTIFY THAT I HAVE CONDUCTED AND AM RESPONSIBLE FOR THIS SURVEY, THAT THIS SURVEY IS TRUE AND CORRECT TO THE BEST OF MY KNOWLEDGE AND BELIEF, AND THAT THIS SURVEY AND PLAT MEET THE MINIMUM STANDARDS FOR LAND SURVEYING IN THE STATE OF NEW MEXICO.

IN WITNESS WHEREOF THIS DERTIFICATE IS EXECUTED AT CARLSBAD,

NEW MEXICO, THIS REDAY OF WARCH 2017

ADRON SURVEYING, INC. 301 SOU