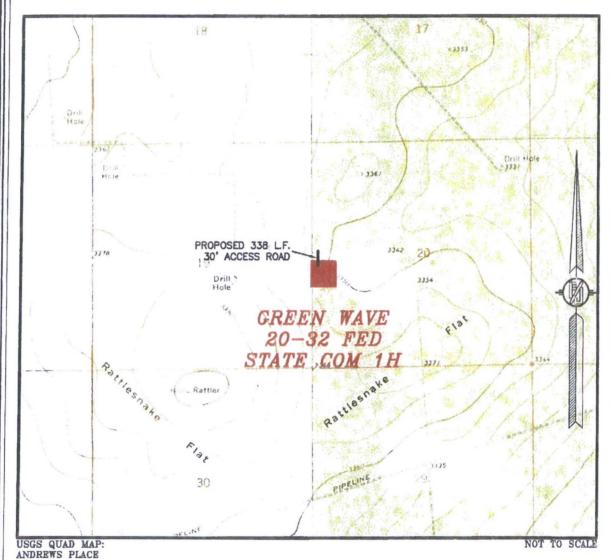

|



010 50 100 200

SCALE 1" = 100'

DIRECTIONS TO LOCATION

FROM STATE HWY. 128 AND CR. 2 (BATTLE AXE) GO SOUTH AND WEST ON CR. 2 122 MILES, TURN LEFT ON CALICHE ROAD AND GO SOUTH 0.75 MILE, TURN LEFT AND GO EAST 2.0 MILES, TURN RIGHT AND GO SOUTH 2.6 MILES, TURN LEFT AND GO EAST 923' TO PROPOSED ROAD SURVEY AND FOLLOW FLASS SOUTH 338' TO THE NORTHWEST PAD CORNER FOR THIS LOCATION.

DEVON ENERGY PRODUCTION COMPANY, L.P.

GREEN WAVE 20-32 FED STATE COM 1H

LOCATED 2155 FT. FROM THE SOUTH LINE
AND 270 FT. FROM THE WEST LINE OF
SECTION 20, TOWNSHIP 26 SOUTH,
RANGE 34 EAST, N.M.P.M.
LEA COUNTY, STATE OF NEW MEXICO

MARCH 21, 2017

SURVEY NO. 3917A





# SECTION 20, TOWNSHIP 26 SOUTH, RANGE 34 EAST, N.M.P.M. LEA COUNTY, STATE OF NEW MEXICO LOCATION VERIFICATION MAP



DEVON ENERGY PRODUCTION COMPANY, L.P.
GREEN WAVE 20-32 FED STATE COM 1H
LOCATED 2155 FT. FROM THE SOUTH LINE
AND 270 FT. FROM THE WEST LINE OF
SECTION 20, TOWNSHIP 26 SOUTH,
RANGE 34 EAST, N.M.P.M.
LEA COUNTY, STATE OF NEW MEXICO

MARCH 21, 2017

SURVEY NO. 3917A

# SECTION 20, TOWNSHIP 26 SOUTH, RANGE 34 EAST, N.M.P.M. LEA COUNTY, STATE OF NEW MEXICO VICINITY MAP



DISTANCES IN MILES

NOT TO SCALE

DIRECTIONS TO LOCATION
FROM STATE HWY. 128 AND CR. 2 (BATTLE AXE) GO SOUTH AND
WEST ON CR. 2 12.2 MILES, TURN LEFT ON CALICHE ROAD AND GO
SOUTH 0.75 MILE, TURN LEFT AND GO EAST 2.0 MILES, TURN RIGHT
AND GO SOUTH 2.5 MILES, TURN LEFT AND GO EAST 923' TO
PROPOSED ROAD SURVEY AND FOLLOW FLAGS SOUTH 338' TO THE
NORTHWEST PAD CORNER FOR THIS LOCATION.

DEVON ENERGY PRODUCTION COMPANY, L.P.
GREEN