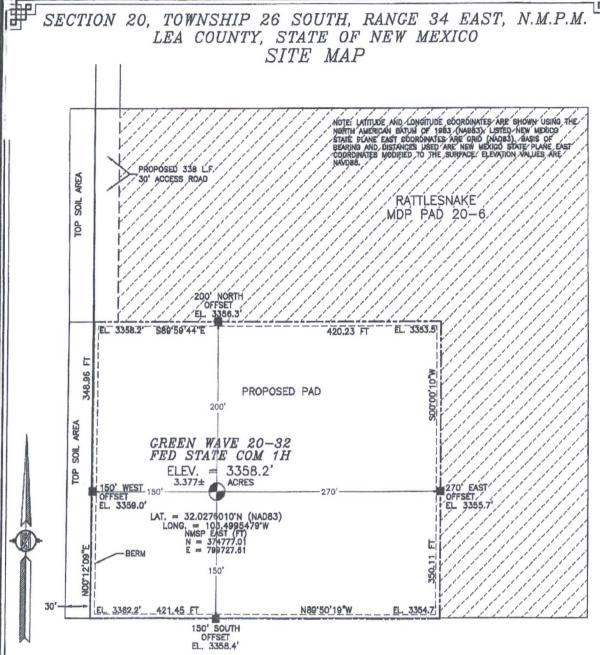

| Lot Idn    | Feet from the | North/South line | Feet from the | East/West line | County |
| 4                            | 32                     | 26 S            | 34 E          |            | 2180          | NORTH            | 380           | WEST           | LEA    |
| <sup>2</sup> Dedicated Acres | <sup>13</sup> Joint or | r Infill   14 C | Consolidation | Code 15 Or | der No.       |                  | -             |                |        |
| 316.28                       |                        |                 |               |            |               |                  |               |                |        |

No allowable will be assigned to this completion until all interests have been consolidated or a non-standard unit has been approved by the division.





010 50 100 200

SCALE 1" = 100'
DIRECTIONS TO LOCATION
FROM STATE HWY. 128 AND CR. 2 (BATTLE AXE) GO SOUTH AND
WEST ON CR. 2 12.2 MILES, TURN LEFT ON CALICHE ROAD AND GO
SOUTH 0.75 MILE, TURN LEFT AND GO EAST 2.0 MILES, TURN RIGHT
AND GO SOUTH 2.5 MILES, TURN LEFT AND GO EAST 923' TO
PROPOSED ROAD SURVEY AND FOLLOW FLASS SOUTH 338' TO THE
NORTHWEST PAD CORNER FOR THIS LOCATION.

DEVON ENERGY PRODUCTION COMPANY, L.P.

GREEN WAVE 20-32 FED STATE COM 1H

LOCATED 2155 FT. FROM THE SOUTH LINE
AND 270 FT. FROM THE WEST LINE OF
SECTION 20, TOWNSHIP 26 SOUTH,
RANGE 34 EAST, N.M.P.M.
LEA COUNTY, STATE OF NEW MEXICO

MARCH 21, 2017

SURVEY NO. 3917A





SECTION 20, TOWNSHIP 26 SOUTH, RANGE 34 EAST, N.M.P.M.
LEA COUNTY, STATE OF NEW MEXICO
LOCATION. VERIFICATION MAP



DEVON ENERGY PRODUCTION COMP