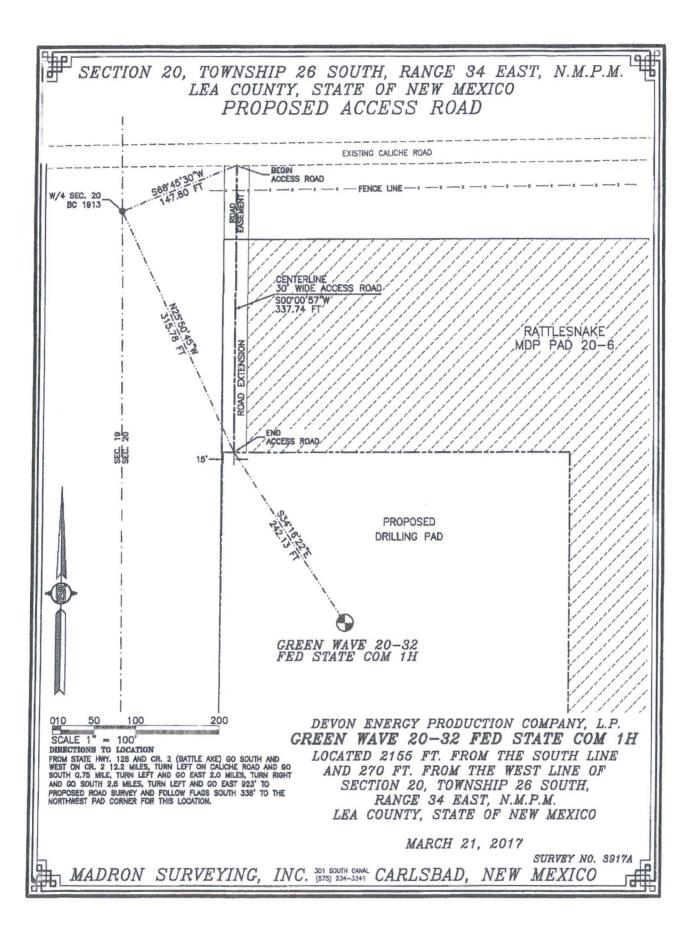

|                                                                          |



010 50 100 200

SCALE 1" = 100'

DIRECTIONS TO LOCATION

FROM STATE HWY. 128 AND CR. 2 (BATTLE AXE) GO SOUTH AND WEST ON CR. 2 122 MILES, TURN LEFT ON CALICHE ROAD AND GO SOUTH 0.75 MILE, TURN LEFT AND GO EAST 2.0 MILES, TURN RIGHT AND GO SOUTH 2.6 MILES, TURN LEFT AND GO EAST 923' TO PROPOSED ROAD SURVEY AND FOLLOW FLASS SOUTH 338' TO THE NORTHWEST PAD CORNER FOR THIS LOCATION.

DEVON ENERGY PRODUCTION COMPANY, L.P.

GREEN WAVE 20-32 FED STATE COM 1H

LOCATED 2155 FT. FROM THE SOUTH LINE
AND 270 FT. FROM THE WEST LINE OF
SECTION 20, TOWNSHIP 26 SOUTH,
RANGE 34 EAST, N.M.P.M.
LEA COUNTY, STATE OF NEW MEXICO

MARCH 21, 2017

SURVEY NO. 3917A





# SECTION 20, TOWNSHIP 26 SOUTH, RANGE 34 EAST, N.M.P.M. LEA COUNTY, STATE OF NEW MEXICO LOCATION VERIFICATION MAP



DEVON ENERGY PRODUCTION COMPANY, L.P.
GREEN WAVE 20-32 FED STATE COM 1H
LOCATED 2155 FT. FROM THE SOUTH LINE
AND 270 FT. FROM THE WEST LINE OF
SECTION 20, TOWNSHIP 26 SOUTH,
RANGE 34 EAST, N.M.P.M.
LEA COUNTY, STATE OF NEW MEXICO

MARCH 21, 2017

SURVEY NO. 3917A

# SECTION 20, TOWNSHIP 26 SOUTH, RANGE 34 EAST, N.M.P.M. LEA COUNTY, STATE OF NEW MEXICO VICINITY MAP



DISTANCES IN MILES

NOT TO SCALE

DIRECTIONS TO LOCATION
FROM STATE HWY. 128 AND CR. 2 (BATTLE AXE) GO SOUTH AND
WEST ON CR. 2 12.2 MILES, TURN LEFT ON CALICHE ROAD AND GO
SOUTH 0.75 MILE, TURN LEFT AND GO EAST 2.0 MILES, TURN RIGHT
AND GO SOUTH 2.5 MILES, TURN LEFT AND GO EAST 923' TO
PROPOSED ROAD SURVEY AN