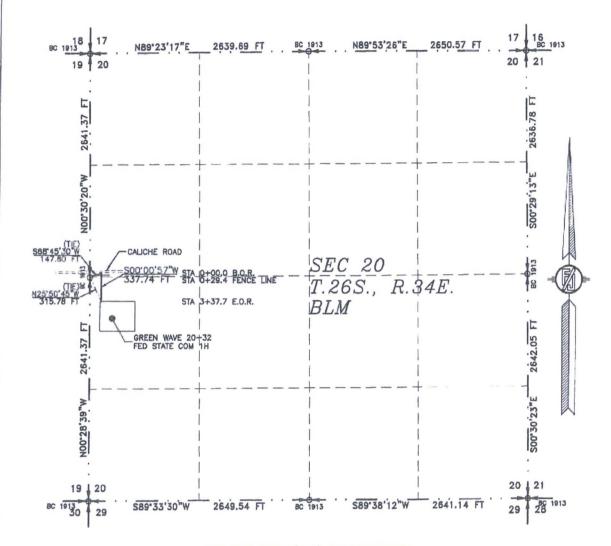

IP 26 SOUTH, RANGE 34 EAST, N.M.P.M. LEA COUNTY, STATE OF NEW MEXICO

MARCH 21, 2017

SURVEY NO. 3917A

# SECTION 20, TOWNSHIP 26 SOUTH, RANGE 34 EAST, N.M.P.M. LEA COUNTY, STATE OF NEW MEXICO AERIAL ACCESS ROUTE MAP



NOT TO SCALE AERIAL PHOTO: GOOGLE EARTH NOV. 2015

DEVON ENERGY PRODUCTION COMPANY, L.P. GREEN WAVE 20-32 FED STATE COM 1H

LOCATED 2155 FT. FROM THE SOUTH LINE AND 270 FT. FROM THE WEST LINE OF SECTION 20, TOWNSHIP 26 SOUTH, RANGE 34 EAST, N.M.P.M. LEA COUNTY, STATE OF NEW MEXICO

MARCH 21, 2017

SURVEY NO. 3917A

#### ACCESS ROAD PLAT

ACCESS ROAD FOR GREEN WAVE 20-32 FED STATE COM 1H

DEVON ENERGY PRODUCTION COMPANY, L.P.

CENTERLINE SURVEY OF AN ACCESS ROAD CROSSING
SECTION 20, TOWNSHIP 26 SOUTH, RANGE 34 EAST, N.M.P.M.

LEA COUNTY, STATE OF NEW MEXICO

MARCH 21, 2017



SEE NEXT SHEET (2-2) FOR DESCRIPTION



#### GENERAL NOTES

1.) THE INTENT OF THIS ROUTE SURVEY IS TO ACQUIRE AN EASEMENT.

2.) BASIS OF BEARING AND DISTANCE IS NMSP EAST (NAD83) MODIFIED TO SURFACE COORDINATES. NAD 83 (FEET) AND NAVD 88 (FEET) COORDINATE SYSTEMS USED IN THE SURVEY.

SHEET: 1-2

MADRON SURVEYING,

#### SURVEYOR CERTIFICATE

I, FILIMON F. JARAMILLO, A NEW MEXICO PROFESSIONAL SURVEYOR NO. 12797, HEREBY CERTIFY THAT I HAVE CONDUCTED AND AM RESPONSIBLE FOR THIS SURVEY, THAT THIS SURVEY IS TRUE AND CORRECT TO THE BEST OF MY KNOWLEDGE AND BELIEF, AND THAT THIS SURVEY AND PLAT MEET THE MINIMUM STANDARDS FOR LAND SURVEYING IN THE STATE OF NEW MEXICO.

IN WITNESS WHEREOF THIS DERTIFICATE IS EXECUTED AT CARLSBAD,

NEW MEXICO, THIS CODAY OF MARCH 261

ADRON SURVEYING, INC. 301 SOUT