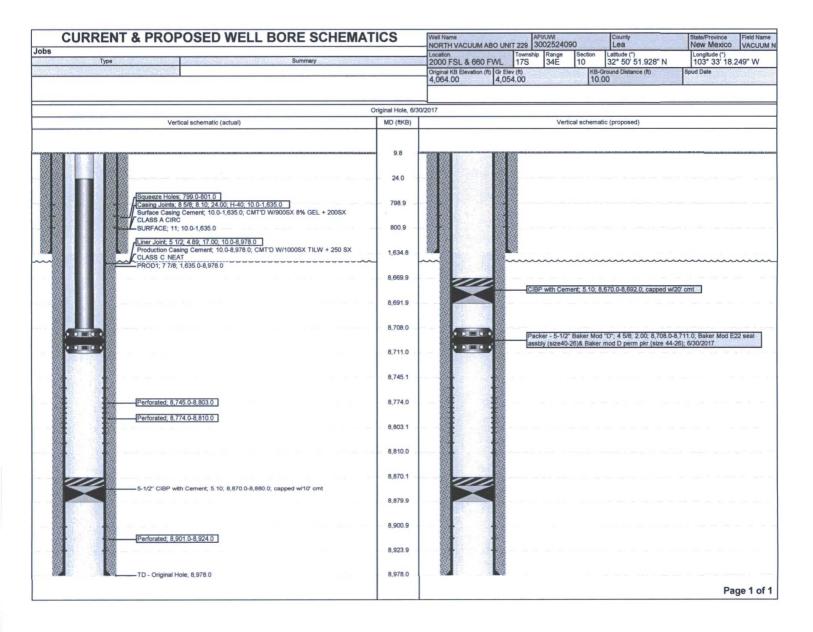

| Submit 1 Copy To Appropriate District State of New Mexico                                                                                              | Form C-103                                     |
|--------------------------------------------------------------------------------------------------------------------------------------------------------|------------------------------------------------|
| Office<br>District 1 – (575) 393-6161 HOBES OFFEN, Minerals and Natural Resources                                                                      | Revised July 18, 2013                          |
| 1625 N. French Dr., Hobbs, NM 88240                                                                                                                    | WELL API NO.<br>30-025-24090                   |
| District II – (575) 748-1283<br>811 S. First St., Artesia, NM 882JUN 0 5 2007 CONSERVATION DIVISION<br>District III – (505) 334-6178                   | 5. Indicate Type of Lease                      |
| 1000 Pia Prove Pd. Artea NM 87410                                                                                                                      | STATE X FEE                                    |
| District IV – (505) 476-3460<br>1220 S. St. Francis Dr., Santa P, THECEIVED                                                                            | 6. State Oil & Gas Lease No.                   |
| 87505                                                                                                                                                  | 312479                                         |
| SUNDRY NOTICES AND REPORTS ON WELLS                                                                                                                    | 7. Lease Name or Unit Agreement Name           |
| (DO NOT USE THIS FORM FOR PROPOSALS TO DRILL OR TO DEEPEN OR PLUG BACK TO A<br>DIFFERENT RESERVOIR. USE "APPLICATION FOR PERMIT" (FORM C-101) FOR SUCH | NORTH VAC. ABO UNIT                            |
| PROPOSALS.)                                                                                                                                            | 8. Well Number 229                             |
| 1. Type of Well: Oil Well □ Gas Well ☑ Other Injection   2. Name of Operator                                                                           | 9. OGRID Number                                |
| CROSS TIMBERS ENERGY, LLC                                                                                                                              | 298299                                         |
| 3. Address of Operator                                                                                                                                 | 10. Pool name or Wildcat                       |
| 400 WEST 7th STREET, FORT WORTH, TX 76102                                                                                                              | HORTH VAC-ABO POOLNOETH                        |
| 4. Well Location                                                                                                                                       |                                                |
|                                                                                                                                                        | 660 feet from the <u>W</u> line                |
| Section 10 Township 17-S Range 34-E NMPM County Lea                                                                                                    |                                                |
| 11. Elevation (Show whether DR, RKB, RT, GR, etc.) 4063' GL                                                                                            |                                                |
|                                                                                                                                                        |                                                |
| 12. Check Appropriate Box to Indicate Nature of Notice, I                                                                                              | Report or Other Data                           |
|                                                                                                                                                        |                                                |
|                                                                                                                                                        |                                                |
| PERFORM REMEDIAL WORK PLUG AND ABANDON REMEDIAL WORK ALTERING CASING TEMPORARILY ABANDON CHANGE PLANS COMMENCE DRILLING OPNS. PAND A                   |                                                |
|                                                                                                                                                        |                                                |
|                                                                                                                                                        |                                                |
| CLOSED-LOOP SYSTEM                                                                                                                                     |                                                |
| OTHER: OTHER: OTHER:                                                                                                                                   | give pertinent dates, including estimated date |
| of starting any proposed work). SEE RULE 19.15.7.14 NMAC. For Multiple Completions: Attach wellbore diagram of                                         |                                                |
| proposed completion or recompletion.                                                                                                                   |                                                |
| 5/26/2017                                                                                                                                              |                                                |
| 5/20/2017                                                                                                                                              |                                                |
| 1) POOH tbg & seal ass'y                                                                                                                               |                                                |
| 2) RIH, set CIBP @ $8690'$ topped w/ 20' cmt                                                                                                           |                                                |
| 3) Perform prelim MIT, circ pkr fluid, Run MIT, TA Well                                                                                                |                                                |
| 5) Terrorati premit wir i, eite pri fidid, Ran wir i, i zz wen                                                                                         |                                                |
|                                                                                                                                                        |                                                |
|                                                                                                                                                        |                                                |
|                                                                                                                                                        |                                                |
|                                                                                                                                                        |                                                |
| Spud Date: 4/7/1972 Rig Release Date: 5/11/1972                                                                                                        |                                                |
| Spud Date:   4/7/1972   Rig Release Date:   5/11/1972                                                                                                  |                                                |
|                                                                                                                                                        |                                                |
| I hereby certify that the information above is true and complete to the best of my knowledge                                                           | e and belief.                                  |
| 1100                                                                                                                                                   |                                                |
| SIGNATURE COPERations Engineer                                                                                                                         | r DATE 5/26/2017                               |
|                                                                                                                                                        |                                                |
| Type or print name Chris Arnold E-mail address: carnold@mspartners.com PHONE: 817-334-8033                                                             |                                                |
| For State Use Only $\Lambda \Lambda$ , $\rho$                                                                                                          |                                                |
| APPROVED BY: Alex STOLOWALTLE AO/IL DATE 6/5/2017                                                                                                      |                                                |
| APPROVED BY: DATE DATE DATE DATE                                                                                                                       |                                                |
|                                                                                                                                                        |                                                |
| $\sim$                                                                                                                                                 |                                                |
|                                                                                                                                                        | • • • •                                        |
| NOPROD REPORTED - 3                                                                                                                                    | MONTHS MB                                      |
| VUINUU KUJURIGU - J MUNINS                                                                                                                             |                                                |