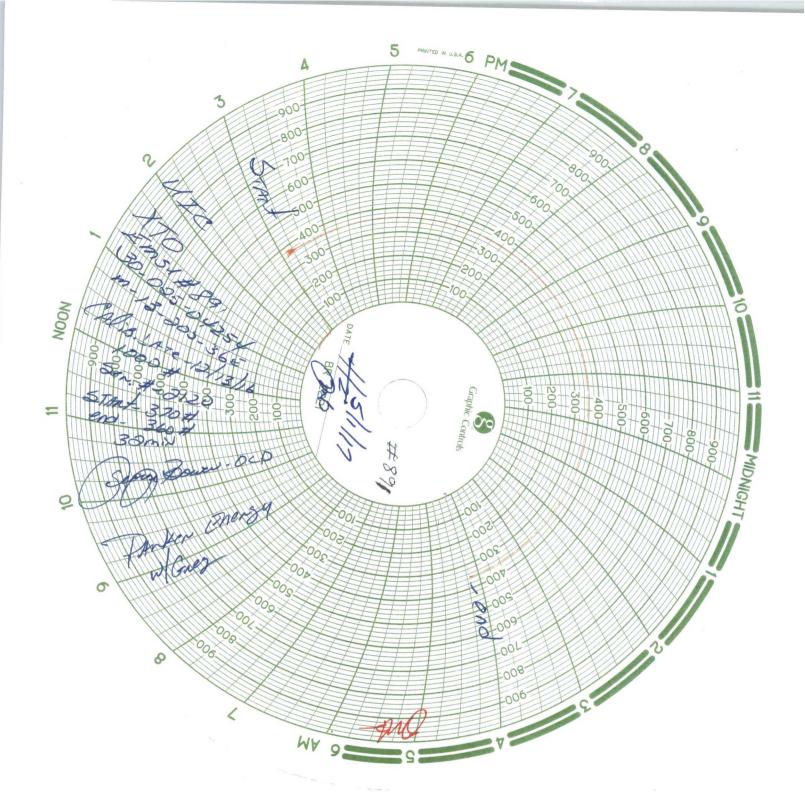

| Submit I Copy To Appropriate District State of New Mexico<br>Office<br>District I                                                                               | Form C-103<br>Revised July 18, 2013                             |
|-----------------------------------------------------------------------------------------------------------------------------------------------------------------|-----------------------------------------------------------------|
| 1625 N. French Dr., Hobbs, NM 88240                                                                                                                             | WELL API NO. 30-025-04254                                       |
| District III                                                                                                                                                    | 5. Indicate Type of Lease                                       |
| 1000 Rio Brazos Rd., Aztec, NM 87410 Santa Fe, NM 87505                                                                                                         | STATE X FEE                                                     |
| 1220 S. St. Francis Dr., Santa Fe, NM<br>87505                                                                                                                  | 6. State Oil & Gas Lease No.                                    |
| SUNDRY NOTICES AND REPORTS ON WELLS                                                                                                                             | 7. Lease Name or Unit Agreement Name:                           |
| (DO NOT USE THIS FORM FOR PROPOSALS TO DRILL OR TO DEEPEN OR PLUG BACK TO A DIFFERENT RESERVOIR. USE "APPLICATION FOR PERMIT" (FORM C-101) FOR SUCH PROPOSALS.) | Eunice Monument South Unit B                                    |
| 1. Type of Well: Oil Well 🔀 Gas Well 🗌 Other                                                                                                                    | 8. Well Number<br>891                                           |
| 2. Name of Operator<br>✓ XTO Energy, Inc.                                                                                                                       | 9. OGRID Number<br>005380                                       |
| 3. Address of Operator<br>500 W Illinois, Ste. 100                                                                                                              | 10. Pool name or Wildcat<br>Eunice Monument;Grayburg-San Andres |
| 4. Well Location                                                                                                                                                |                                                                 |
| Unit Letter M : 660 feet from the South line and                                                                                                                | 660 feet from the West line                                     |
| 1 0                                                                                                                                                             | NMPM County Lea                                                 |
| 11. Elevation (Show whether DR, RKB, RT, GR, etc.)                                                                                                              |                                                                 |
| 12. Check Appropriate Box to Indicate Nature of Notice, Report, or Other Data                                                                                   |                                                                 |
|                                                                                                                                                                 |                                                                 |
| NOTICE OF INTENTION TO: SUBSEQUENT REPORT OF:                                                                                                                   |                                                                 |
| PERFORM REMEDIAL WORK PLUG AND ABANDON REMEDIAL WORK                                                                                                            |                                                                 |
| TEMPORARILY ABANDON CHANGE PLANS COMMENCE DRILLI                                                                                                                | NG OPNS. P AND A                                                |
| PULL OR ALTER CASING MULTIPLE COMPL CASING/CEMENT J                                                                                                             | ОВ 🗌                                                            |
|                                                                                                                                                                 |                                                                 |
| CLOSED-LOOP SYSTEM                                                                                                                                              | X                                                               |
| 13. Describe proposed or completed operations. (Clearly state all pertinent details, and give pertinent dates, including estimated date                         |                                                                 |
| of starting any proposed work). SEE RULE 19.15.7.14 NMAC For Multiple Completions: Attach wellbore diagram of proposed completion or recompletion.              |                                                                 |
| 5/1/2017: Good MIT test performed. See chart copy attached. Original submitted to the NMOCD.                                                                    |                                                                 |
|                                                                                                                                                                 |                                                                 |
|                                                                                                                                                                 |                                                                 |
|                                                                                                                                                                 |                                                                 |
|                                                                                                                                                                 |                                                                 |
|                                                                                                                                                                 |                                                                 |
|                                                                                                                                                                 |                                                                 |
| Spud Date: Rig Release Date:                                                                                                                                    |                                                                 |
| I hereby certify that the information above is true and complete to the best of my knowledge and belief.                                                        |                                                                 |
| SIGNATURE Lindow Tean TITLE Regulatory Analyst DATE 5/16/2017                                                                                                   |                                                                 |
|                                                                                                                                                                 |                                                                 |
| Type or print name Lindsay Deaver E-mail address: PHONE 432-620-6714   lindsay_deaver@xtoenergy.com                                                             |                                                                 |
| For State Use Only                                                                                                                                              |                                                                 |
| APPROVED BY Jour TITLE Compliance                                                                                                                               | Officer DATE 5 26/17                                            |
| Conditions of Approval (if any):                                                                                                                                |                                                                 |
|                                                                                                                                                                 |                                                                 |