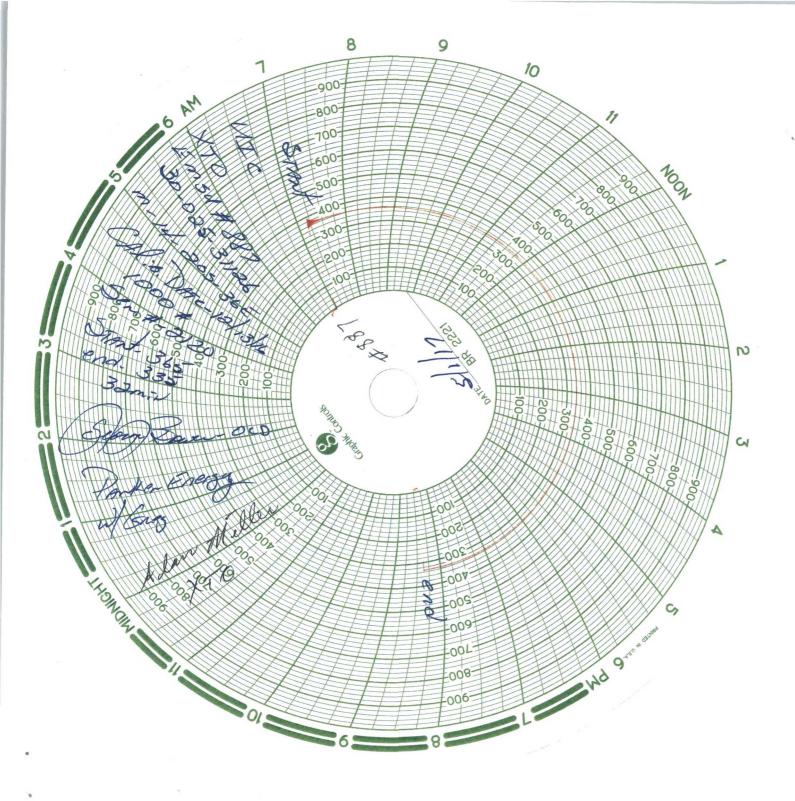

| Submit 1 Copy To Appropriate District Office                                                                                                       | State of New Mo                        |                                       | Form C-103                                                    |                       |  |
|----------------------------------------------------------------------------------------------------------------------------------------------------|----------------------------------------|---------------------------------------|---------------------------------------------------------------|-----------------------|--|
| District I<br>1625 N. French Dr., Hobbs, NM 88240                                                                                                  | Energy, Minerals and Natural Resources |                                       | Revised July 18, 2013 WELL API NO.                            |                       |  |
| District II                                                                                                                                        | OIL CONSERVATION DIVISION              |                                       | 30-025-31126                                                  |                       |  |
| 1301 W. Grand Ave., Artesia, NM 88210<br>District III                                                                                              | 1220 South St. Francis Dr.             |                                       | 5. Indicate Type of I                                         |                       |  |
| 1000 Rio Brazos Rd., Aztec, NM 87410<br>District IV                                                                                                | Santa Fe, NM 87505                     |                                       | STATE X  6. State Oil & Gas L                                 | FEE                   |  |
| 1220 S. St. Francis Dr., Santa Fe, NM<br>87505                                                                                                     |                                        |                                       | 6. State Off & Gas L                                          | ease No.              |  |
| SUNDRY NOTICES AND REPORTS ON WELLS                                                                                                                |                                        | 7. Lease Name or Unit Agreement Name: |                                                               |                       |  |
| (DO NOT USE THIS FORM FOR PROPOSALS TO DRILL OR TO DEEPEN OR PLUG BACK TO A                                                                        |                                        |                                       | Eunice Monument                                               | South Unit B          |  |
| DIFFERENT RESERVOIR. USE "APPLICATION FOR PERMIT" (FORM C-101) FOR SUCH PROPOSALS.)                                                                |                                        |                                       |                                                               | 1                     |  |
| 1. Type of Well: Oil Well                                                                                                                          | il Well Gas Well Other 25 2017         |                                       |                                                               | 8. Well Number<br>887 |  |
| Name of Operator     XTO Energy, Inc.                                                                                                              | MIAT                                   |                                       | 9. OGRID Number<br>005380                                     |                       |  |
| 3. Address of Operator<br>500 W Illinois, Ste. 100                                                                                                 | RECEIVE                                |                                       | 10. Pool name or Wildcat  Eunice Monument;Grayburg-San Andres |                       |  |
| 4. Well Location                                                                                                                                   |                                        |                                       |                                                               |                       |  |
| Unit Letter M :                                                                                                                                    | 560 feet from the South                | line and                              | 660 feet from                                                 | the West line         |  |
| Section 14                                                                                                                                         | Township 20S R                         | lange 36E                             | NMPM C                                                        | ounty Lea             |  |
|                                                                                                                                                    | 11. Elevation (Show whether            | DR, RKB, RT, GR, et                   | c.)                                                           |                       |  |
| 12 Cl 1 A                                                                                                                                          | i D I I I                              | N. CN.                                | 0.1 D                                                         |                       |  |
| 12. Check Appropriate Box to Indicate Nature of Notice, Report, or Other Data                                                                      |                                        |                                       |                                                               |                       |  |
| NOTICE OF INTENTION TO: SUBSEQUENT REPORT OF:                                                                                                      |                                        |                                       |                                                               |                       |  |
| PERFORM REMEDIAL WORK PLUG AND ABANDON REMEDIAL WORK                                                                                               |                                        |                                       |                                                               | ALTERING CASING       |  |
| TEMPORARILY ABANDON                                                                                                                                | CHANGE PLANS                           | COMMENCE DRILL                        | NG OPNS.                                                      | P AND A               |  |
| PULL OR ALTER CASING                                                                                                                               | MULTIPLE COMPL                         | CASING/CEMENT J                       | _                                                             |                       |  |
| DOWNHOLE COMMINGLE                                                                                                                                 |                                        |                                       |                                                               |                       |  |
| CLOSED-LOOP SYSTEM                                                                                                                                 |                                        |                                       |                                                               |                       |  |
| OTHER:                                                                                                                                             |                                        | OTHER: MIT                            |                                                               | X                     |  |
| 13. Describe proposed or completed operations. (Clearly state all pertinent details, and give pertinent dates, including estimated date            |                                        |                                       |                                                               |                       |  |
| of starting any proposed work). SEE RULE 19.15.7.14 NMAC For Multiple Completions: Attach wellbore diagram of proposed completion or recompletion. |                                        |                                       |                                                               |                       |  |
| 5/1/2017- Good MIT test performed. See chart copy attached. Original submitted to the NMOCD.                                                       |                                        |                                       |                                                               |                       |  |
|                                                                                                                                                    |                                        |                                       |                                                               |                       |  |
|                                                                                                                                                    |                                        |                                       |                                                               |                       |  |
|                                                                                                                                                    |                                        |                                       |                                                               |                       |  |
|                                                                                                                                                    |                                        |                                       |                                                               |                       |  |
|                                                                                                                                                    |                                        |                                       |                                                               |                       |  |
|                                                                                                                                                    |                                        |                                       |                                                               | 7                     |  |
| Spud Date:                                                                                                                                         | Rig Relea                              | ase Date:                             |                                                               |                       |  |
|                                                                                                                                                    |                                        |                                       |                                                               |                       |  |
| I hereby certify that the information above is true and complete to the best of my knowledge and belief.                                           |                                        |                                       |                                                               |                       |  |
| SIGNATURE June May                                                                                                                                 | Teaver TIT                             | LE Regulatory Analy                   | /st D                                                         | OATE                  |  |
| Type or print name Lindsay Deave                                                                                                                   |                                        | nail address:                         |                                                               | HONE 432-221-7307     |  |
| For State Use Only                                                                                                                                 |                                        |                                       |                                                               |                       |  |
| APPROVED BY My Mussen TITLE Corplans Office DATE 6-2-17                                                                                            |                                        |                                       |                                                               |                       |  |
| Conditions of Approval (if any):                                                                                                                   |                                        |                                       |                                                               |                       |  |