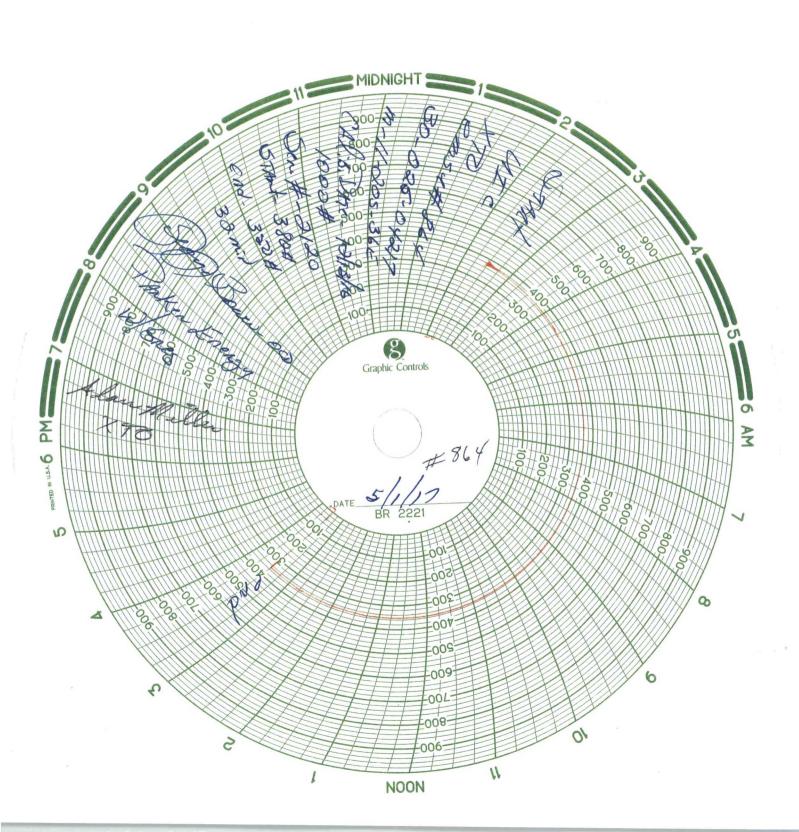

| Submit 1 Copy To Appropriate District                                                                                                               | State of New M                     |                           |                                                              | Form                     |          |
|-----------------------------------------------------------------------------------------------------------------------------------------------------|------------------------------------|---------------------------|--------------------------------------------------------------|--------------------------|----------|
| Office District I                                                                                                                                   | Energy, Minerals and Nati          | ural Resources            | WELL API NO.                                                 | Revised July             | 18, 2013 |
| 1625 N. French Dr., Hobbs, NM 88240 District II OIL CONSERVATION DIVISION                                                                           |                                    |                           | 30-025-04217                                                 |                          |          |
| 1301 W. Grand Ave., Artesia, NM 88210<br>District III 1220 South St. Francis Dr.                                                                    |                                    | 5. Indicate Type of Lease |                                                              |                          |          |
| 1000 Rio Brazos Rd., Aztec, NM 87410 Santa Fe, NM 87505 District IV                                                                                 |                                    | STATE                     |                                                              |                          |          |
| 1220 S. St. Francis Dr., Santa Fe, NM<br>87505                                                                                                      |                                    |                           | 6. State Oil & 0                                             | Jas Lease No.            |          |
| SUNDRY NOTICES AND REPORTS ON WELLS                                                                                                                 |                                    |                           | 7. Lease Name                                                | or Unit Agreement Na     | ame:     |
| (DO NOT USE THIS FORM FOR PROPOSALS TO DRILL OR TO DEEPEN OR PLUG BACK TO A DIFFERENT RESERVOIR. USE "APPLICATION FOR PERMIT" (FORM C-101) FOR SUCH |                                    |                           | Eunice Monur                                                 | ment South Unit B        |          |
| PROPOSALS.)                                                                                                                                         | OATION TONT ENWIT (FORWIO-1)       | or) rok doon              | 8. Well Numbe                                                |                          |          |
| 1. Type of Well: Oil Well Gas Well Other                                                                                                            |                                    |                           | 864                                                          |                          |          |
| 2. Name of Operator XTO Energy, Inc.                                                                                                                | MAY 252017                         |                           | 9. OGRID Number<br>005380                                    |                          |          |
| 3. Address of Operator<br>500 W Illinois, Ste. 100                                                                                                  |                                    |                           | 10. Pool name or Wildcat Eunice Monument;Grayburg-San Andres |                          |          |
| 4. Well Location                                                                                                                                    | RECE                               |                           |                                                              | none, or a young out it  |          |
| Unit Letter P :                                                                                                                                     | 660 feet from the South            | h line and                | <b>660</b> feet                                              | from the <b>East</b>     | line     |
| Section 35                                                                                                                                          | Township 19S                       | Range 36E                 | NMPM                                                         | County Lea               |          |
|                                                                                                                                                     | 11. Elevation (Show whether        | DR, RKB, RT, GR, e        | tc.)                                                         |                          |          |
| <b>基础的</b> 基础的。                                                                                                                                     |                                    |                           |                                                              |                          |          |
| 12. Check A                                                                                                                                         | appropriate Box to Indicate        | Nature of Notice,         | Report, or Oth                                               | er Data                  |          |
| NOTICE OF INTENTION TO: SUBSEQUENT REPORT O                                                                                                         |                                    |                           |                                                              |                          |          |
|                                                                                                                                                     |                                    |                           | SEQUENTR                                                     |                          |          |
| PERFORM REMEDIAL WORK  TEMPORARILY ABANDON                                                                                                          | PLUG AND ABANDON  CHANGE PLANS     | COMMENCE DRILL            |                                                              | ALTERING CAS<br>P AND A  |          |
| PULL OR ALTER CASING                                                                                                                                | MULTIPLE COMPL                     | CASING/CEMENT J           |                                                              | FANDA                    |          |
| DOWNHOLE COMMINGLE                                                                                                                                  | MOLTIPLE COMPL                     | CASING/CEMENTS            |                                                              |                          |          |
| _                                                                                                                                                   |                                    |                           |                                                              |                          |          |
| CLOSED-LOOP SYSTEM  OTHER:                                                                                                                          |                                    | OTHER: MIT                |                                                              |                          | X        |
| 13. Describe proposed or complete                                                                                                                   | d operations. (Clearly state all p |                           | ve pertinent dates.                                          | , including estimated of |          |
| of starting any proposed work).                                                                                                                     | . SEE RULE 19.15.7.14 NMAC         |                           |                                                              |                          |          |
| proposed completion or recompletion. 5/1/2017: Good MIT test performed. See chart copy attached. Original submitted to the NMOCD.                   |                                    |                           |                                                              |                          |          |
| 3/1/2017. Good Milit lest performed. See chart copy attached. Original submitted to the NMOOD.                                                      |                                    |                           |                                                              |                          |          |
|                                                                                                                                                     |                                    |                           |                                                              |                          |          |
|                                                                                                                                                     |                                    |                           |                                                              |                          |          |
|                                                                                                                                                     |                                    |                           |                                                              |                          |          |
|                                                                                                                                                     |                                    |                           |                                                              |                          |          |
|                                                                                                                                                     |                                    |                           |                                                              |                          |          |
| Canal Datas                                                                                                                                         | Die Dele                           | nan Datas                 |                                                              |                          |          |
| Spud Date:                                                                                                                                          | Kig Kele                           | ase Date:                 |                                                              |                          |          |
| I hereby certify that the information                                                                                                               | above is true and complete to the  | ne best of my knowled     | ge and belief.                                               |                          |          |
| SIGNATURE Linelyan                                                                                                                                  | Leaver TIT                         | Regulatory Anal           | yst                                                          | DATE5/16/2017            |          |
| Type or print name Lindsay Deaver                                                                                                                   |                                    | mail address:             |                                                              | PHONE                    | -7307    |
| For State Use Only//                                                                                                                                | li                                 | ndsay_deaver@xtoei        |                                                              |                          |          |
| APPROVED BY Jary Kolm                                                                                                                               | non TI                             | TLE Carlinie              | Offerin                                                      | DATE 6-2-1               | 1        |
| Conditions of Approval (if any):                                                                                                                    |                                    | Surper No.                | M                                                            |                          |          |