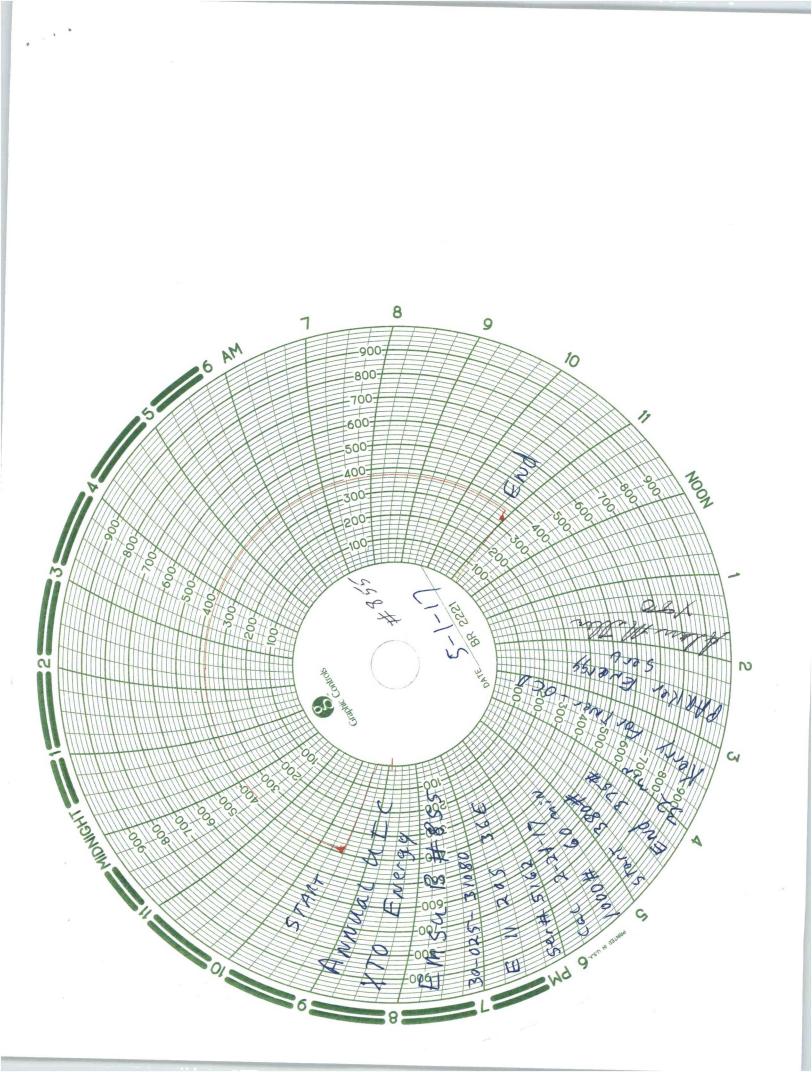

| x                                                                                                                                                                                                                                                     |                                                                   |                                                                 |                                       |                   |      |
|-------------------------------------------------------------------------------------------------------------------------------------------------------------------------------------------------------------------------------------------------------|-------------------------------------------------------------------|-----------------------------------------------------------------|---------------------------------------|-------------------|------|
| Submit 1 Copy To Appropriate District<br>Office                                                                                                                                                                                                       | the State of New Mexico<br>Energy, Minerals and Natural Resources |                                                                 | Form C-103                            |                   |      |
| District I                                                                                                                                                                                                                                            |                                                                   | I al Resources                                                  | Revised July 18, 2013<br>WELL API NO. |                   |      |
| 1625 N. French Dr., Hobbs, NM 88240<br>District II<br>100 DIL CONSERVATION DIVISION                                                                                                                                                                   |                                                                   |                                                                 | 30-025-31080                          |                   |      |
| 1301 W. Grand Ave., Artesia, NM 88210<br>District III<br>1220 South St. Francis Dr.                                                                                                                                                                   |                                                                   | 5. Indicate Type                                                |                                       |                   |      |
| 1000 Rio Brazos Rd., Aztec, NM 87410 Santa Fe, NM 87505<br>District IV                                                                                                                                                                                |                                                                   | STATE                                                           |                                       |                   |      |
| 1220 S. St. Francis Dr., Santa Fe, NM<br>87505                                                                                                                                                                                                        |                                                                   |                                                                 | 6. State Oil & O                      | Jas Lease No.     |      |
| SUNDRY NOTICES AND REPORTS ON WELLS                                                                                                                                                                                                                   |                                                                   |                                                                 | 7. Lease Name or Unit Agreement Name: |                   |      |
| (DO NOT USE THIS FORM FOR PROPOSALS TO DRILL OR TO DEEPEN OR PLUG BACK TO A                                                                                                                                                                           |                                                                   |                                                                 | Eunice Monun                          | nent South Unit B |      |
| DIFFERENT RESERVOIR. USE "APPLICATION FOR PERMIT" (FORM C 101) FOR SUCH<br>PROPOSALS.)                                                                                                                                                                |                                                                   |                                                                 |                                       |                   |      |
| 1. Type of Well: Oil Well 🖄 Gas Well 🗌 Other UN 2.5 2017                                                                                                                                                                                              |                                                                   |                                                                 | 8. Well Number<br>855                 |                   |      |
| 2. Name of Operator                                                                                                                                                                                                                                   |                                                                   |                                                                 | 9. OGRID Number                       |                   |      |
| XTO Energy, Inc.                                                                                                                                                                                                                                      | gy, Inc.                                                          |                                                                 | 005380                                |                   |      |
| 3. Address of Operator<br>500 W Illinois, Ste. 100                                                                                                                                                                                                    |                                                                   | 10. Pool name or Wildcat<br>Eunice Monument;Grayburg-San Andres |                                       |                   |      |
| 4. Well Location                                                                                                                                                                                                                                      |                                                                   |                                                                 |                                       |                   |      |
| Unit Letter E                                                                                                                                                                                                                                         | : <b>1450</b> feet from the <b>North</b>                          | line and                                                        | 870 feet f                            | from the West     | line |
|                                                                                                                                                                                                                                                       |                                                                   |                                                                 | 670 10011                             | Tom me west       | - me |
| Section 11                                                                                                                                                                                                                                            |                                                                   | 0.00-                                                           | NMPM                                  | County Lea        |      |
| and the second second                                                                                                                                                                                                                                 | 11. Elevation (Show whether                                       | DR, RKB, KI, GR, el                                             | <i>c.)</i>                            |                   |      |
| 12 Chaol                                                                                                                                                                                                                                              | le Appropriate Day to Indicate                                    | Natura of Nation                                                | Papart or Oth                         | ar Doto           |      |
| 12. Check                                                                                                                                                                                                                                             | k Appropriate Box to Indicate                                     | Inature of Notice,                                              | Report, or Othe                       | :r Data           |      |
| NOTICE OF INTENTION TO:                                                                                                                                                                                                                               |                                                                   |                                                                 | SEQUENT REPORT OF:                    |                   |      |
|                                                                                                                                                                                                                                                       |                                                                   |                                                                 |                                       |                   |      |
| PERFORM REMEDIAL WORK PLUG AND ABANDON REMEDIAL WORK                                                                                                                                                                                                  |                                                                   |                                                                 | ALTERING CASIN                        |                   |      |
| TEMPORARILY ABANDON                                                                                                                                                                                                                                   | CHANGE PLANS                                                      | COMMENCE DRILL                                                  |                                       | P AND A           |      |
| PULL OR ALTER CASING                                                                                                                                                                                                                                  | MULTIPLE COMPL                                                    | CASING/CEMENT J                                                 | ОВ                                    |                   |      |
| DOWNHOLE COMMINGLE [                                                                                                                                                                                                                                  |                                                                   |                                                                 |                                       |                   |      |
| CLOSED-LOOP SYSTEM [                                                                                                                                                                                                                                  |                                                                   |                                                                 |                                       |                   |      |
| OTHER:                                                                                                                                                                                                                                                |                                                                   | OTHER: MIT                                                      |                                       |                   | X    |
| 13. Describe proposed or completed operations. (Clearly state all pertinent details, and give pertinent dates, including estimated date of starting any proposed work). SEE RULE 19.15.7.14 NMAC For Multiple Completions: Attach wellbore diagram of |                                                                   |                                                                 |                                       |                   |      |
| proposed completion or recompletion.                                                                                                                                                                                                                  |                                                                   |                                                                 |                                       |                   |      |
| 5/1/2017: Good MIT test performed. See chart copy attached. Original submitted to the NMOCD.                                                                                                                                                          |                                                                   |                                                                 |                                       |                   |      |
|                                                                                                                                                                                                                                                       |                                                                   |                                                                 |                                       |                   |      |
|                                                                                                                                                                                                                                                       |                                                                   |                                                                 |                                       |                   |      |
|                                                                                                                                                                                                                                                       |                                                                   |                                                                 |                                       |                   |      |
|                                                                                                                                                                                                                                                       |                                                                   |                                                                 |                                       |                   |      |
|                                                                                                                                                                                                                                                       |                                                                   |                                                                 |                                       |                   |      |
|                                                                                                                                                                                                                                                       |                                                                   |                                                                 |                                       |                   |      |
| Spud Date:                                                                                                                                                                                                                                            | Rig Relea                                                         | ase Date:                                                       |                                       |                   |      |
|                                                                                                                                                                                                                                                       |                                                                   |                                                                 |                                       |                   |      |
| I hereby certify that the information                                                                                                                                                                                                                 | tion above is true and complete to the                            | e best of my knowledg                                           | ge and belief.                        |                   |      |
| SIGNATURE June Deare TITLE Regulatory Analyst DATE 5/16/2017                                                                                                                                                                                          |                                                                   |                                                                 |                                       |                   |      |
|                                                                                                                                                                                                                                                       |                                                                   | nail address:                                                   |                                       | PHONE 432-221-7   | 307  |
| For State Use Only // // // // //                                                                                                                                                                                                                     |                                                                   |                                                                 |                                       |                   |      |
| APPROVED BY Law Kolminion TITLE Constance Offer DATE 6- 2-17                                                                                                                                                                                          |                                                                   |                                                                 |                                       |                   |      |
| Conditions of Approval (if any):                                                                                                                                                                                                                      | 11                                                                | - corgania                                                      | free                                  |                   |      |
|                                                                                                                                                                                                                                                       |                                                                   |                                                                 |                                       |                   |      |
|                                                                                                                                                                                                                                                       |                                                                   |                                                                 |                                       |                   |      |