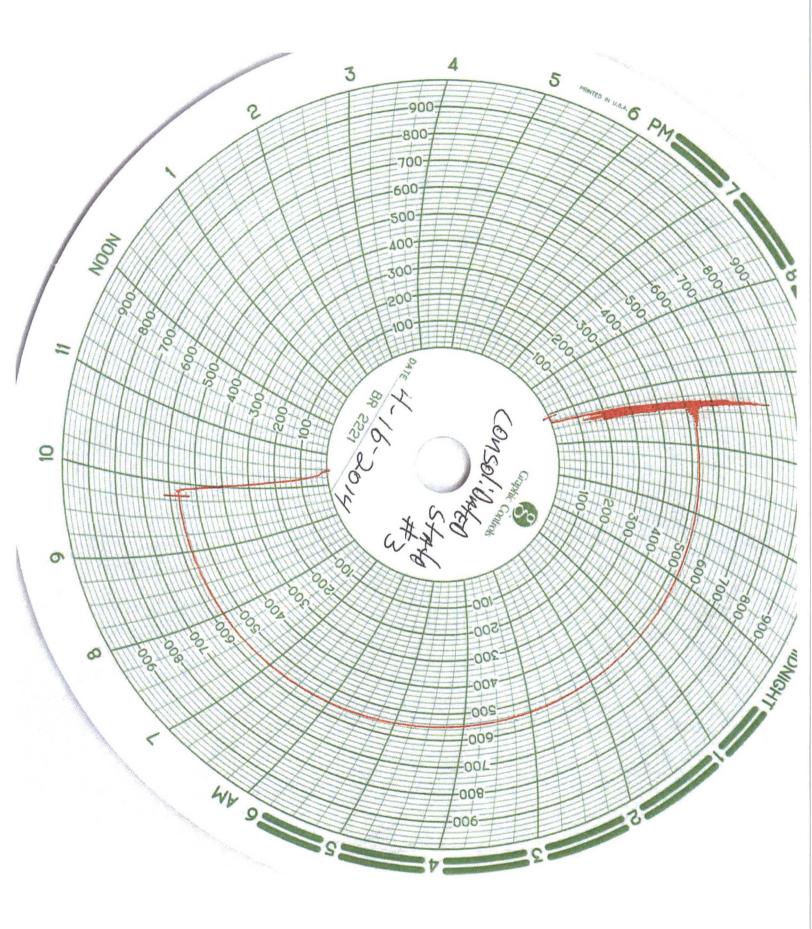

| Office                                                                                                                                                                  | o Appropriate Distric                                                                                                                                                                                                                                                                                                                                                                                                                                                                                                                                                                                                                                                                                                                                                                                                                                                                                                                                                                                                                                                                                                                                                                                                                                                                                                                                                                                                                                                                                                                                                                                                                                                                                                                                                                                                                                                                                                                                                                                                                                                                                                         |                        |                      | New Me                  |                                                                                         |                          |                     | Form C-103             |
|-------------------------------------------------------------------------------------------------------------------------------------------------------------------------|-------------------------------------------------------------------------------------------------------------------------------------------------------------------------------------------------------------------------------------------------------------------------------------------------------------------------------------------------------------------------------------------------------------------------------------------------------------------------------------------------------------------------------------------------------------------------------------------------------------------------------------------------------------------------------------------------------------------------------------------------------------------------------------------------------------------------------------------------------------------------------------------------------------------------------------------------------------------------------------------------------------------------------------------------------------------------------------------------------------------------------------------------------------------------------------------------------------------------------------------------------------------------------------------------------------------------------------------------------------------------------------------------------------------------------------------------------------------------------------------------------------------------------------------------------------------------------------------------------------------------------------------------------------------------------------------------------------------------------------------------------------------------------------------------------------------------------------------------------------------------------------------------------------------------------------------------------------------------------------------------------------------------------------------------------------------------------------------------------------------------------|------------------------|----------------------|-------------------------|-----------------------------------------------------------------------------------------|--------------------------|---------------------|------------------------|
| District 1 - (575)                                                                                                                                                      |                                                                                                                                                                                                                                                                                                                                                                                                                                                                                                                                                                                                                                                                                                                                                                                                                                                                                                                                                                                                                                                                                                                                                                                                                                                                                                                                                                                                                                                                                                                                                                                                                                                                                                                                                                                                                                                                                                                                                                                                                                                                                                                               |                        | Minerals a           |                         | ral Resources                                                                           | WELL API                 |                     | vised July 18, 2013    |
| 1625 N. French Dr., Hobbs, NM 88240<br><u>District II</u> – (575) 748-1283<br>811 S. First St., Artesia, NM 88210 OIL CONSERVAT                                         |                                                                                                                                                                                                                                                                                                                                                                                                                                                                                                                                                                                                                                                                                                                                                                                                                                                                                                                                                                                                                                                                                                                                                                                                                                                                                                                                                                                                                                                                                                                                                                                                                                                                                                                                                                                                                                                                                                                                                                                                                                                                                                                               |                        | HO                   | ORBO                    |                                                                                         | NO.<br>025-29711         |                     |                        |
| 811 S. First St., A                                                                                                                                                     | Artesia, NM 88210                                                                                                                                                                                                                                                                                                                                                                                                                                                                                                                                                                                                                                                                                                                                                                                                                                                                                                                                                                                                                                                                                                                                                                                                                                                                                                                                                                                                                                                                                                                                                                                                                                                                                                                                                                                                                                                                                                                                                                                                                                                                                                             |                        |                      |                         |                                                                                         |                          | Type of Lease       |                        |
| District III – (505<br>1000 Rio Brazos                                                                                                                                  | 5) 334-6178<br>Rd., Aztec, NM 8741                                                                                                                                                                                                                                                                                                                                                                                                                                                                                                                                                                                                                                                                                                                                                                                                                                                                                                                                                                                                                                                                                                                                                                                                                                                                                                                                                                                                                                                                                                                                                                                                                                                                                                                                                                                                                                                                                                                                                                                                                                                                                            | 1:                     | 220 South            | St. Fran                | cis Dr.                                                                                 | STA                      |                     | EE                     |
| District IV - (505                                                                                                                                                      | 5) 476-3460                                                                                                                                                                                                                                                                                                                                                                                                                                                                                                                                                                                                                                                                                                                                                                                                                                                                                                                                                                                                                                                                                                                                                                                                                                                                                                                                                                                                                                                                                                                                                                                                                                                                                                                                                                                                                                                                                                                                                                                                                                                                                                                   |                        | Santa Fe             | , NM'87                 | 5058 2017                                                                               | 6. State Oil             | & Gas Lease N       | No.                    |
| 1220 S. St. Franc<br>87505                                                                                                                                              | is Dr., Santa Fe, NM                                                                                                                                                                                                                                                                                                                                                                                                                                                                                                                                                                                                                                                                                                                                                                                                                                                                                                                                                                                                                                                                                                                                                                                                                                                                                                                                                                                                                                                                                                                                                                                                                                                                                                                                                                                                                                                                                                                                                                                                                                                                                                          |                        |                      | REA                     |                                                                                         | EO-8                     | 563-0004            |                        |
|                                                                                                                                                                         | SUNDRY N                                                                                                                                                                                                                                                                                                                                                                                                                                                                                                                                                                                                                                                                                                                                                                                                                                                                                                                                                                                                                                                                                                                                                                                                                                                                                                                                                                                                                                                                                                                                                                                                                                                                                                                                                                                                                                                                                                                                                                                                                                                                                                                      | OTICES AND RE          | PORTS ON             | WELLS                   | EIVED                                                                                   |                          | ame or Unit Ag      | reement Name           |
|                                                                                                                                                                         |                                                                                                                                                                                                                                                                                                                                                                                                                                                                                                                                                                                                                                                                                                                                                                                                                                                                                                                                                                                                                                                                                                                                                                                                                                                                                                                                                                                                                                                                                                                                                                                                                                                                                                                                                                                                                                                                                                                                                                                                                                                                                                                               | OPOSALS TO DRILL       |                      |                         |                                                                                         |                          |                     |                        |
| DIFFERENT RESERVOIR. USE "APPLICATION FOR PERMIT" (FORM C-101) FOR SUCH PROPOSALS.)                                                                                     |                                                                                                                                                                                                                                                                                                                                                                                                                                                                                                                                                                                                                                                                                                                                                                                                                                                                                                                                                                                                                                                                                                                                                                                                                                                                                                                                                                                                                                                                                                                                                                                                                                                                                                                                                                                                                                                                                                                                                                                                                                                                                                                               |                        |                      |                         |                                                                                         |                          | DLIDATED S          | TATE                   |
| 1. Type of Well: Oil Well Gas Well X Other SWD                                                                                                                          |                                                                                                                                                                                                                                                                                                                                                                                                                                                                                                                                                                                                                                                                                                                                                                                                                                                                                                                                                                                                                                                                                                                                                                                                                                                                                                                                                                                                                                                                                                                                                                                                                                                                                                                                                                                                                                                                                                                                                                                                                                                                                                                               |                        |                      |                         |                                                                                         | 8. Well Nu               | mber 3              |                        |
| 2. Name of Operator  COBALT OPERATING, LLC                                                                                                                              |                                                                                                                                                                                                                                                                                                                                                                                                                                                                                                                                                                                                                                                                                                                                                                                                                                                                                                                                                                                                                                                                                                                                                                                                                                                                                                                                                                                                                                                                                                                                                                                                                                                                                                                                                                                                                                                                                                                                                                                                                                                                                                                               |                        |                      |                         |                                                                                         | 9. OGRID Number 286255   |                     |                        |
| 3. Address of Operator                                                                                                                                                  |                                                                                                                                                                                                                                                                                                                                                                                                                                                                                                                                                                                                                                                                                                                                                                                                                                                                                                                                                                                                                                                                                                                                                                                                                                                                                                                                                                                                                                                                                                                                                                                                                                                                                                                                                                                                                                                                                                                                                                                                                                                                                                                               |                        |                      |                         |                                                                                         | 10. Pool name or Wildcat |                     |                        |
| 3001 NORTH BIG SPRING, SUITE 207, MIDLAND, TX 79705                                                                                                                     |                                                                                                                                                                                                                                                                                                                                                                                                                                                                                                                                                                                                                                                                                                                                                                                                                                                                                                                                                                                                                                                                                                                                                                                                                                                                                                                                                                                                                                                                                                                                                                                                                                                                                                                                                                                                                                                                                                                                                                                                                                                                                                                               |                        |                      |                         |                                                                                         | STRAWN                   |                     |                        |
| 4. Well Local                                                                                                                                                           | tion                                                                                                                                                                                                                                                                                                                                                                                                                                                                                                                                                                                                                                                                                                                                                                                                                                                                                                                                                                                                                                                                                                                                                                                                                                                                                                                                                                                                                                                                                                                                                                                                                                                                                                                                                                                                                                                                                                                                                                                                                                                                                                                          |                        |                      |                         | A managan kepabbangan persebuagan pengapan anggaran ana ana ana ana ana ana ana ana ana |                          |                     |                        |
| Unit                                                                                                                                                                    | Letter_ C                                                                                                                                                                                                                                                                                                                                                                                                                                                                                                                                                                                                                                                                                                                                                                                                                                                                                                                                                                                                                                                                                                                                                                                                                                                                                                                                                                                                                                                                                                                                                                                                                                                                                                                                                                                                                                                                                                                                                                                                                                                                                                                     | : 660 fee              | et from the          | NORT                    | H line and 2                                                                            | 128 fe                   | eet from the        | WEST_line              |
| Secti                                                                                                                                                                   | ion 49                                                                                                                                                                                                                                                                                                                                                                                                                                                                                                                                                                                                                                                                                                                                                                                                                                                                                                                                                                                                                                                                                                                                                                                                                                                                                                                                                                                                                                                                                                                                                                                                                                                                                                                                                                                                                                                                                                                                                                                                                                                                                                                        | To                     | ownship 1            | 7S Ra                   | nge 37E                                                                                 | NMPM ]                   | LEA County          |                        |
|                                                                                                                                                                         | 4.1 图 2.1                                                                                                                                                                                                                                                                                                                                                                                                                                                                                                                                                                                                                                                                                                                                                                                                                                                                                                                                                                                                                                                                                                                                                                                                                                                                                                                                                                                                                                                                                                                                                                                                                                                                                                                                                                                                                                                                                                                                                                                                                                                                                                                     | NAME OF TAXABLE PARTY. |                      | ether DR,               | RKB, RT, GR, etc.                                                                       | )                        |                     |                        |
| and white                                                                                                                                                               | 10 14 TUTO 14                                                                                                                                                                                                                                                                                                                                                                                                                                                                                                                                                                                                                                                                                                                                                                                                                                                                                                                                                                                                                                                                                                                                                                                                                                                                                                                                                                                                                                                                                                                                                                                                                                                                                                                                                                                                                                                                                                                                                                                                                                                                                                                 | 3,778 G                | L                    |                         |                                                                                         |                          |                     |                        |
|                                                                                                                                                                         | 12 Che                                                                                                                                                                                                                                                                                                                                                                                                                                                                                                                                                                                                                                                                                                                                                                                                                                                                                                                                                                                                                                                                                                                                                                                                                                                                                                                                                                                                                                                                                                                                                                                                                                                                                                                                                                                                                                                                                                                                                                                                                                                                                                                        | ck Appropriate         | Boy to Inc           | dicate N                | ature of Notice,                                                                        | Paport or C              | Other Data          |                        |
|                                                                                                                                                                         |                                                                                                                                                                                                                                                                                                                                                                                                                                                                                                                                                                                                                                                                                                                                                                                                                                                                                                                                                                                                                                                                                                                                                                                                                                                                                                                                                                                                                                                                                                                                                                                                                                                                                                                                                                                                                                                                                                                                                                                                                                                                                                                               |                        |                      | dicate in               |                                                                                         |                          |                     |                        |
| 0505001101                                                                                                                                                              |                                                                                                                                                                                                                                                                                                                                                                                                                                                                                                                                                                                                                                                                                                                                                                                                                                                                                                                                                                                                                                                                                                                                                                                                                                                                                                                                                                                                                                                                                                                                                                                                                                                                                                                                                                                                                                                                                                                                                                                                                                                                                                                               | INTENTION              |                      |                         |                                                                                         |                          | REPORT              |                        |
| PERFORM REMEDIAL WORK ☐ PLUG AND ABANDON ☐ TEMPORARILY ABANDON ☐ CHANGE PLANS ☐                                                                                         |                                                                                                                                                                                                                                                                                                                                                                                                                                                                                                                                                                                                                                                                                                                                                                                                                                                                                                                                                                                                                                                                                                                                                                                                                                                                                                                                                                                                                                                                                                                                                                                                                                                                                                                                                                                                                                                                                                                                                                                                                                                                                                                               |                        |                      |                         | REMEDIAL WOR                                                                            |                          |                     | NG CASING              |
| PULL OR ALT                                                                                                                                                             |                                                                                                                                                                                                                                                                                                                                                                                                                                                                                                                                                                                                                                                                                                                                                                                                                                                                                                                                                                                                                                                                                                                                                                                                                                                                                                                                                                                                                                                                                                                                                                                                                                                                                                                                                                                                                                                                                                                                                                                                                                                                                                                               | ☐ MULTIPLE             |                      | H                       | CASING/CEMEN                                                                            |                          |                     | ` ⊔                    |
|                                                                                                                                                                         | COMMINGLE                                                                                                                                                                                                                                                                                                                                                                                                                                                                                                                                                                                                                                                                                                                                                                                                                                                                                                                                                                                                                                                                                                                                                                                                                                                                                                                                                                                                                                                                                                                                                                                                                                                                                                                                                                                                                                                                                                                                                                                                                                                                                                                     |                        | JOINI L              |                         | O/ TOTAL OF THE TA                                                                      | . 005                    |                     |                        |
| CLOSED-LOC                                                                                                                                                              |                                                                                                                                                                                                                                                                                                                                                                                                                                                                                                                                                                                                                                                                                                                                                                                                                                                                                                                                                                                                                                                                                                                                                                                                                                                                                                                                                                                                                                                                                                                                                                                                                                                                                                                                                                                                                                                                                                                                                                                                                                                                                                                               |                        |                      |                         |                                                                                         |                          |                     |                        |
| OTHER:                                                                                                                                                                  |                                                                                                                                                                                                                                                                                                                                                                                                                                                                                                                                                                                                                                                                                                                                                                                                                                                                                                                                                                                                                                                                                                                                                                                                                                                                                                                                                                                                                                                                                                                                                                                                                                                                                                                                                                                                                                                                                                                                                                                                                                                                                                                               |                        |                      |                         | OTHER:                                                                                  |                          |                     |                        |
|                                                                                                                                                                         |                                                                                                                                                                                                                                                                                                                                                                                                                                                                                                                                                                                                                                                                                                                                                                                                                                                                                                                                                                                                                                                                                                                                                                                                                                                                                                                                                                                                                                                                                                                                                                                                                                                                                                                                                                                                                                                                                                                                                                                                                                                                                                                               |                        |                      |                         | ertinent details, an                                                                    |                          |                     |                        |
|                                                                                                                                                                         |                                                                                                                                                                                                                                                                                                                                                                                                                                                                                                                                                                                                                                                                                                                                                                                                                                                                                                                                                                                                                                                                                                                                                                                                                                                                                                                                                                                                                                                                                                                                                                                                                                                                                                                                                                                                                                                                                                                                                                                                                                                                                                                               |                        | E 19.15.7.           | 14 NMAC                 | . For Multiple Co                                                                       | mpletions: At            | ttach wellbore o    | liagram of             |
| proposed completion or recompletion.  Ran 4" flush joint liner (4"OD, 11#/ft 0.262" thickness API P110 USS-Liberty JJM ID 3.475" pipe, ID 3.390" connection with an API |                                                                                                                                                                                                                                                                                                                                                                                                                                                                                                                                                                                                                                                                                                                                                                                                                                                                                                                                                                                                                                                                                                                                                                                                                                                                                                                                                                                                                                                                                                                                                                                                                                                                                                                                                                                                                                                                                                                                                                                                                                                                                                                               |                        |                      |                         |                                                                                         |                          |                     |                        |
|                                                                                                                                                                         |                                                                                                                                                                                                                                                                                                                                                                                                                                                                                                                                                                                                                                                                                                                                                                                                                                                                                                                                                                                                                                                                                                                                                                                                                                                                                                                                                                                                                                                                                                                                                                                                                                                                                                                                                                                                                                                                                                                                                                                                                                                                                                                               |                        |                      |                         | ,                                                                                       |                          |                     |                        |
|                                                                                                                                                                         |                                                                                                                                                                                                                                                                                                                                                                                                                                                                                                                                                                                                                                                                                                                                                                                                                                                                                                                                                                                                                                                                                                                                                                                                                                                                                                                                                                                                                                                                                                                                                                                                                                                                                                                                                                                                                                                                                                                                                                                                                                                                                                                               |                        |                      |                         | off tool, 1700 feet of                                                                  |                          |                     | nd top of cement at    |
|                                                                                                                                                                         |                                                                                                                                                                                                                                                                                                                                                                                                                                                                                                                                                                                                                                                                                                                                                                                                                                                                                                                                                                                                                                                                                                                                                                                                                                                                                                                                                                                                                                                                                                                                                                                                                                                                                                                                                                                                                                                                                                                                                                                                                                                                                                                               |                        |                      |                         | and tested annular                                                                      |                          |                     |                        |
|                                                                                                                                                                         |                                                                                                                                                                                                                                                                                                                                                                                                                                                                                                                                                                                                                                                                                                                                                                                                                                                                                                                                                                                                                                                                                                                                                                                                                                                                                                                                                                                                                                                                                                                                                                                                                                                                                                                                                                                                                                                                                                                                                                                                                                                                                                                               |                        |                      |                         |                                                                                         |                          |                     | ed MIT at 1pm. The     |
| OCD                                                                                                                                                                     | did not witness th                                                                                                                                                                                                                                                                                                                                                                                                                                                                                                                                                                                                                                                                                                                                                                                                                                                                                                                                                                                                                                                                                                                                                                                                                                                                                                                                                                                                                                                                                                                                                                                                                                                                                                                                                                                                                                                                                                                                                                                                                                                                                                            | ne test. Emailed ch    | art to Sylvia        | Dickey w                | ith OCD. Final Rep                                                                      |                          |                     |                        |
|                                                                                                                                                                         |                                                                                                                                                                                                                                                                                                                                                                                                                                                                                                                                                                                                                                                                                                                                                                                                                                                                                                                                                                                                                                                                                                                                                                                                                                                                                                                                                                                                                                                                                                                                                                                                                                                                                                                                                                                                                                                                                                                                                                                                                                                                                                                               |                        |                      |                         |                                                                                         |                          |                     | d<br>LE E.9<br>KZ      |
|                                                                                                                                                                         |                                                                                                                                                                                                                                                                                                                                                                                                                                                                                                                                                                                                                                                                                                                                                                                                                                                                                                                                                                                                                                                                                                                                                                                                                                                                                                                                                                                                                                                                                                                                                                                                                                                                                                                                                                                                                                                                                                                                                                                                                                                                                                                               |                        |                      |                         |                                                                                         |                          | nio                 | d                      |
|                                                                                                                                                                         |                                                                                                                                                                                                                                                                                                                                                                                                                                                                                                                                                                                                                                                                                                                                                                                                                                                                                                                                                                                                                                                                                                                                                                                                                                                                                                                                                                                                                                                                                                                                                                                                                                                                                                                                                                                                                                                                                                                                                                                                                                                                                                                               |                        |                      |                         |                                                                                         | L                        |                     |                        |
|                                                                                                                                                                         |                                                                                                                                                                                                                                                                                                                                                                                                                                                                                                                                                                                                                                                                                                                                                                                                                                                                                                                                                                                                                                                                                                                                                                                                                                                                                                                                                                                                                                                                                                                                                                                                                                                                                                                                                                                                                                                                                                                                                                                                                                                                                                                               |                        |                      |                         | 1/                                                                                      | INLAT                    | 10x Ru              | LE 5.9                 |
| _                                                                                                                                                                       |                                                                                                                                                                                                                                                                                                                                                                                                                                                                                                                                                                                                                                                                                                                                                                                                                                                                                                                                                                                                                                                                                                                                                                                                                                                                                                                                                                                                                                                                                                                                                                                                                                                                                                                                                                                                                                                                                                                                                                                                                                                                                                                               |                        |                      |                         | V                                                                                       | 100000                   |                     | V                      |
| Smud Data                                                                                                                                                               |                                                                                                                                                                                                                                                                                                                                                                                                                                                                                                                                                                                                                                                                                                                                                                                                                                                                                                                                                                                                                                                                                                                                                                                                                                                                                                                                                                                                                                                                                                                                                                                                                                                                                                                                                                                                                                                                                                                                                                                                                                                                                                                               |                        | 7                    |                         |                                                                                         |                          |                     |                        |
| Spud Date:                                                                                                                                                              | 03/28/2014                                                                                                                                                                                                                                                                                                                                                                                                                                                                                                                                                                                                                                                                                                                                                                                                                                                                                                                                                                                                                                                                                                                                                                                                                                                                                                                                                                                                                                                                                                                                                                                                                                                                                                                                                                                                                                                                                                                                                                                                                                                                                                                    |                        | n' n                 | 1 D.                    |                                                                                         |                          |                     | 25                     |
|                                                                                                                                                                         | 00/20/2014                                                                                                                                                                                                                                                                                                                                                                                                                                                                                                                                                                                                                                                                                                                                                                                                                                                                                                                                                                                                                                                                                                                                                                                                                                                                                                                                                                                                                                                                                                                                                                                                                                                                                                                                                                                                                                                                                                                                                                                                                                                                                                                    |                        | Rig R                | elease Da               | te: 04/17/201                                                                           | 4                        |                     | 25                     |
|                                                                                                                                                                         | 007 207 2014                                                                                                                                                                                                                                                                                                                                                                                                                                                                                                                                                                                                                                                                                                                                                                                                                                                                                                                                                                                                                                                                                                                                                                                                                                                                                                                                                                                                                                                                                                                                                                                                                                                                                                                                                                                                                                                                                                                                                                                                                                                                                                                  |                        | Rig R                | elease Da               | te: 04/17/201                                                                           | 4                        |                     | 2                      |
| I hereby certify                                                                                                                                                        |                                                                                                                                                                                                                                                                                                                                                                                                                                                                                                                                                                                                                                                                                                                                                                                                                                                                                                                                                                                                                                                                                                                                                                                                                                                                                                                                                                                                                                                                                                                                                                                                                                                                                                                                                                                                                                                                                                                                                                                                                                                                                                                               | tion above is true a   |                      |                         | 04/17/201                                                                               | 4                        |                     |                        |
| I hereby certify                                                                                                                                                        |                                                                                                                                                                                                                                                                                                                                                                                                                                                                                                                                                                                                                                                                                                                                                                                                                                                                                                                                                                                                                                                                                                                                                                                                                                                                                                                                                                                                                                                                                                                                                                                                                                                                                                                                                                                                                                                                                                                                                                                                                                                                                                                               | tion above is true a   |                      |                         | est of my knowledg                                                                      | 4                        |                     |                        |
|                                                                                                                                                                         | that the information                                                                                                                                                                                                                                                                                                                                                                                                                                                                                                                                                                                                                                                                                                                                                                                                                                                                                                                                                                                                                                                                                                                                                                                                                                                                                                                                                                                                                                                                                                                                                                                                                                                                                                                                                                                                                                                                                                                                                                                                                                                                                                          | 1                      | and complete         | e to the be             | est of my knowledg                                                                      | e and belief.            |                     |                        |
| I hereby certify                                                                                                                                                        | that the information                                                                                                                                                                                                                                                                                                                                                                                                                                                                                                                                                                                                                                                                                                                                                                                                                                                                                                                                                                                                                                                                                                                                                                                                                                                                                                                                                                                                                                                                                                                                                                                                                                                                                                                                                                                                                                                                                                                                                                                                                                                                                                          | tion above is true a   | and complete         | e to the be             | 04/17/201                                                                               | e and belief.            |                     |                        |
| SIGNATURE                                                                                                                                                               | that the information                                                                                                                                                                                                                                                                                                                                                                                                                                                                                                                                                                                                                                                                                                                                                                                                                                                                                                                                                                                                                                                                                                                                                                                                                                                                                                                                                                                                                                                                                                                                                                                                                                                                                                                                                                                                                                                                                                                                                                                                                                                                                                          | dercero.               | and complete         | e to the be             | est of my knowledg                                                                      | e and belief.            | DATE10/             | 16/2014                |
| SIGNATURE                                                                                                                                                               | that the information that the | 1                      | and complete         | e to the be             | est of my knowledg                                                                      | e and belief.            | DATE10/             | 16/2014                |
| SIGNATURE  Type or print not For State Use                                                                                                                              | that the information of the control | dercero<br>ero         | and completeTITLE-ma | e to the be<br>E_Regula | est of my knowledge atory Analyst : _joann@cobaltor                                     | e and belief.            | DATE10/<br>PHONE:_4 | 16/2014<br>32-683-8030 |
| Type or print not For State Use                                                                                                                                         | that the information of the control | dercero<br>ero         | and completeTITLE-ma | e to the be<br>E_Regula | est of my knowledg                                                                      | e and belief.            | DATE10/<br>PHONE:_4 | 16/2014<br>32-683-8030 |