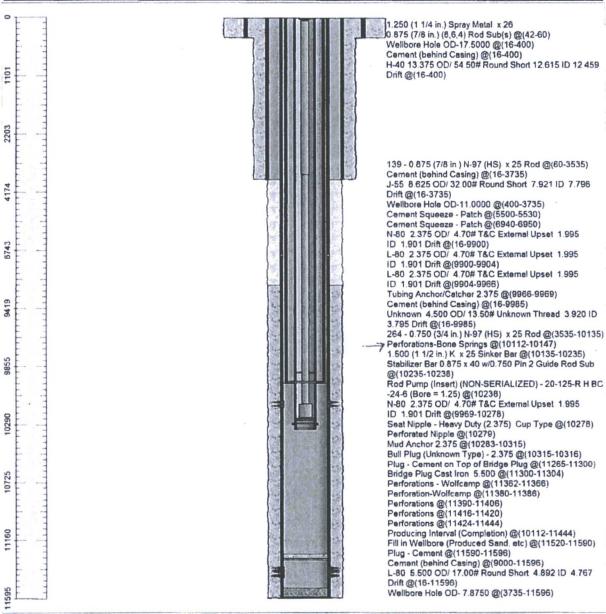

#### Chevron U.S.A. Inc. Wellbore Diagram: NEU 14 F 2B

| Lease: OEU EUNICE FMT       | Well No.: NEUHAUS 14 FED 2 2 | Field: FEATHERSTONE EAST         |                        |  |
|-----------------------------|------------------------------|----------------------------------|------------------------|--|
| Location: 660FNL1650FEL     | Sec.: N/A                    | Blk:                             | Survey: N/A            |  |
| County: Lea St.: New Mexico | Refno: QU2085                | API: 3002531970                  | Cost Center: UCRD40100 |  |
| Section: E035               | Township: 14                 |                                  | Range: S020            |  |
| Current Status: ACTIVE      |                              | Dead Man Anchors Test Date: NONE |                        |  |
| Directions:                 |                              |                                  |                        |  |

| Ground Elevation (MSL): 3662.00 | Spud Date: 06/03/1993    | Compl. Date: 01/01/1800  |
|---------------------------------|--------------------------|--------------------------|
| Well Depth Datum: Kelly Bushing | Elevation (MSL): 3678.00 | Correction Factor: 16.00 |
| Last Updated by: keli           | Date: 06/10/2015         |                          |