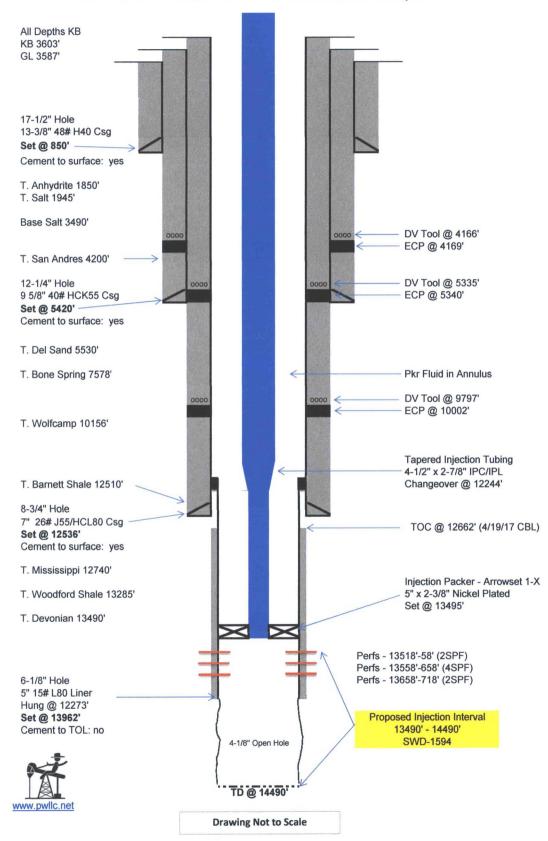

## PROPOSED WELLBORE

Well Configured for SWD Service

Raz Oil and Gas L.L.C. YO State SWD #1 API# 30-025-38162

660' FNL X 840' FWL, UL 'D' Sec 15, T21S, R35E, Lea County, NM