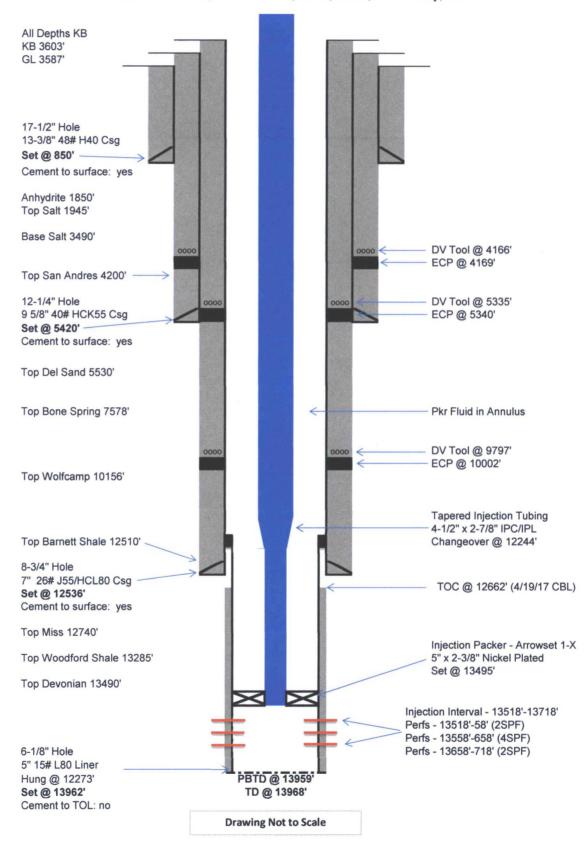

## **CURRENT WELLBORE**

Well Configured for SWD Service

Raz Oil and Gas L.L.C. YO State SWD #1 API# 30-025-38162

660' FNL X 840' FWL, UL 'D' Sec 15, T21S, R35E, Lea County, NM