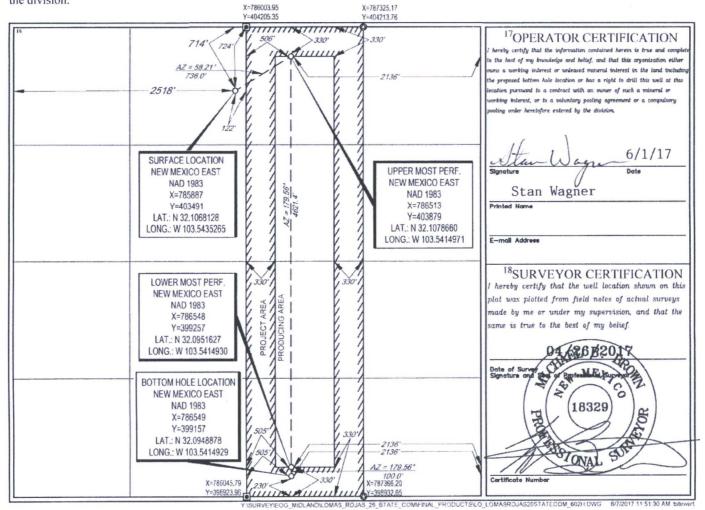

AMENDED REPORT

| WELL | LOCATION | AND ACREA | GE DEDICA | ATION PLAT |
|------|----------|-----------|-----------|------------|
|------|----------|-----------|-----------|------------|

| API Number          |                                | <sup>2</sup> Pool Code | Pool Name                    |  |  |  |  |
|---------------------|--------------------------------|------------------------|------------------------------|--|--|--|--|
| 30-025-             | 43851                          | 51020                  | Red Hills; Lower Bone Spring |  |  |  |  |
| Property Code       | Property Code Property Name    |                        |                              |  |  |  |  |
| 37858               | 37858 LOMAS ROJAS 26 STATE COM |                        |                              |  |  |  |  |
| OGRID No.           |                                | <sup>9</sup> Elevation |                              |  |  |  |  |
| 7377                |                                | EOG RESOURCES, INC.    |                              |  |  |  |  |
| 10 Surface Location |                                |                        |                              |  |  |  |  |

North/South line Feet from the East/West lin UL or lot no. Township Range Lot Ide Feet from the 714' NORTH 2518' WEST LEA C 26 25-S 33-E

| UL or lot no.                           | Section 26               | Township 25-S | Range<br>33-E   | Lot Idn              | Feet from the 230' | North/South line<br>SOUTH | Feet from the 2136' | East/West line EAST | County<br>LEA |
|-----------------------------------------|--------------------------|---------------|-----------------|----------------------|--------------------|---------------------------|---------------------|---------------------|---------------|
| <sup>12</sup> Dedicated Acres<br>160.00 | <sup>13</sup> Joint or J | nfill 14Ce    | nsolidation Cod | e <sup>15</sup> Orde | er No.             |                           |                     |                     |               |