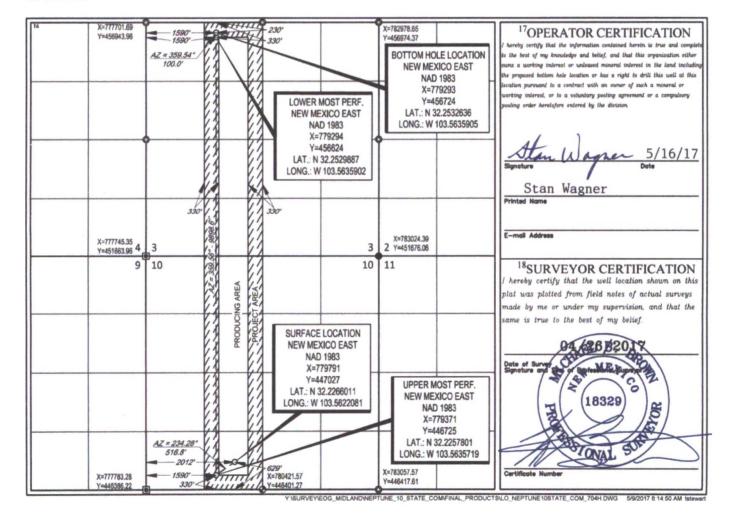

FORM C-102
Revised August 1, 2011
Submit one copy to appropriate
District Office

AMENDED REPORT

WELL LOCATION AND ACREAGE DEDICATION PLAT

| <sup>1</sup> API Number        |               |                            |                 | <sup>2</sup> Pool Code |         | <sup>3</sup> Pool Name |             |               |                          |                        |        |  |
|--------------------------------|---------------|----------------------------|-----------------|------------------------|---------|------------------------|-------------|---------------|--------------------------|------------------------|--------|--|
| 30-025                         | - 4           | 380                        | 7 981           | 35                     |         | WC-025                 | G-09        | S243310P;     | Upper                    | Wolfca                 | mp     |  |
| *Property Code                 |               | <sup>5</sup> Property Name |                 |                        |         |                        |             |               | <sup>6</sup> Well Number |                        |        |  |
| 313956                         |               | NEPTUNE 10 STATE COM       |                 |                        |         |                        |             |               |                          | #704H                  |        |  |
| OGRID No.                      |               | *Operator Name             |                 |                        |         |                        |             |               |                          | <sup>9</sup> Elevation |        |  |
| 7377                           |               |                            |                 | EOG RESOURCES, INC.    |         |                        |             |               |                          | 3607'                  |        |  |
| <sup>10</sup> Surface Location |               |                            |                 |                        |         |                        |             |               |                          |                        |        |  |
| UL or lot no.                  | Section       | Township                   | Range           | Lot Idn                |         | North                  | /South line |               | E                        | ast/West line          | County |  |
| N                              | 10            | 24-5                       | 33-E            | _                      | 629'    | SOU                    | TH          | 2012'         | WE                       | EST                    | LEA    |  |
|                                |               |                            |                 | •                      |         |                        |             |               |                          |                        |        |  |
| UL or lot no.                  | Section       | Township                   | Range           | Lot Idn                |         | North                  | /South line | Feet from the | I                        | East/West line         | County |  |
| C                              | 3             | 24-5                       | 33-E            | _                      | 230'    | NOR                    | NORTH 1590' |               | WE                       | EST                    | LEA    |  |
| <sup>12</sup> Dedicated Acres  | 13 Joint or 1 | infill 1                   | Consolidation C | ode 15Ord              | ler No. |                        |             |               |                          |                        |        |  |
| 320.10                         | )             |                            |                 |                        |         |                        |             |               |                          |                        |        |  |