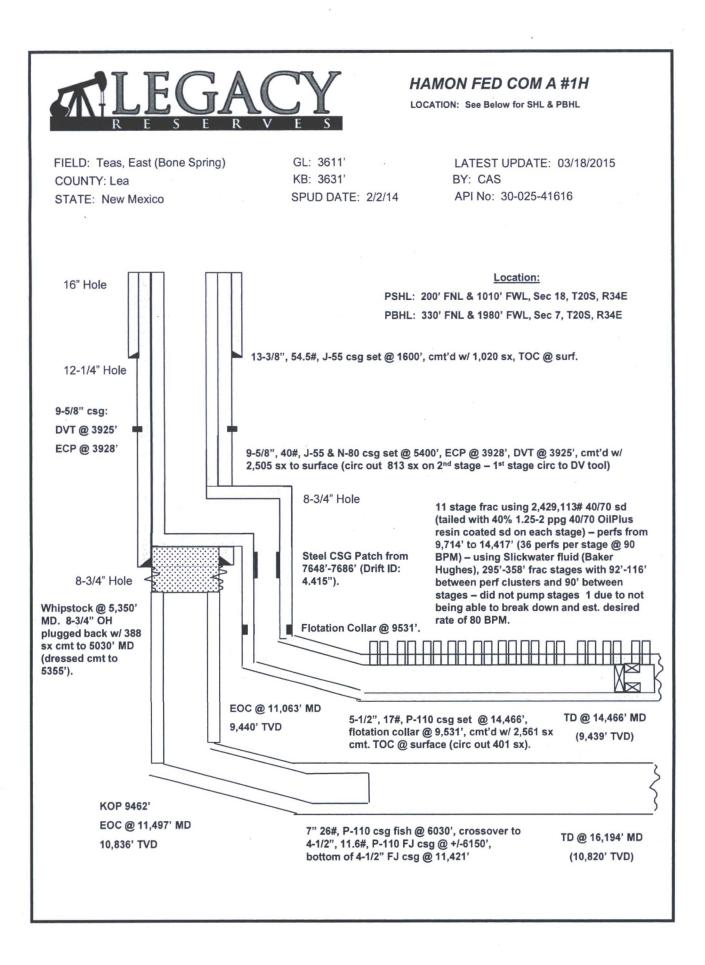

| Form 3160-5<br>(June 2015) UNITED STATES<br>DEPARTMENT OF THE INTERIOR<br>BUREAU OF LAND MANAGEMENT<br>SUNDRY NOTICES AND REPORTS ON WELLS BBS OCD<br>Do not use this form for proposals to drill or to re-enter an<br>abandoned well. Use form 3160-3 (APD) for such proposals, 1,0,2017                                                                                                                                                                                                                                                                                                                                                                                                |                                                                |                             |                                 |                                                                 | FORM APPROVED<br>OMB NO. 1004-0137<br>Expires: January 31, 2018<br>5. Lease Serial No.<br>NMNM84651<br>6. If Indian, Allottee or Tribe Name |                       |  |
|------------------------------------------------------------------------------------------------------------------------------------------------------------------------------------------------------------------------------------------------------------------------------------------------------------------------------------------------------------------------------------------------------------------------------------------------------------------------------------------------------------------------------------------------------------------------------------------------------------------------------------------------------------------------------------------|----------------------------------------------------------------|-----------------------------|---------------------------------|-----------------------------------------------------------------|---------------------------------------------------------------------------------------------------------------------------------------------|-----------------------|--|
| SUBMIT IN TRIPLICATE - Other instructions on page 2                                                                                                                                                                                                                                                                                                                                                                                                                                                                                                                                                                                                                                      |                                                                |                             |                                 |                                                                 | 7. If Unit or CA/Agree<br>NMNM134709                                                                                                        | ment, Name and/or No. |  |
| 1. Type of Well<br>Oil Well Gas Well Other                                                                                                                                                                                                                                                                                                                                                                                                                                                                                                                                                                                                                                               |                                                                |                             |                                 | VED                                                             | 8. Well Name and No.<br>HAMON A FEDERAL COM 1H                                                                                              |                       |  |
| 2. Name of Operator / Contact: D. PATRICK DARDEN, PE<br>LEGACY RESERVES OPERATING LIE-Mail: pdarden@legacylp.com                                                                                                                                                                                                                                                                                                                                                                                                                                                                                                                                                                         |                                                                |                             |                                 |                                                                 | 9. API Well No.<br>30-025-41616-00-S1                                                                                                       |                       |  |
| 3a. Address         3b. Phone No.           303 W WALL SUITE 1600         Ph: 432-68           MIDLAND, TX 79702         Ph: 432-68                                                                                                                                                                                                                                                                                                                                                                                                                                                                                                                                                      |                                                                |                             | . (include area code)<br>9-5200 |                                                                 | 10. Field and Pool or Exploratory Area<br>TEAS                                                                                              |                       |  |
| 4. Location of Well (Footage, Sec., T                                                                                                                                                                                                                                                                                                                                                                                                                                                                                                                                                                                                                                                    |                                                                | 11. County or Parish, State |                                 |                                                                 |                                                                                                                                             |                       |  |
| Sec 18 T20S R34E Lot 1 200                                                                                                                                                                                                                                                                                                                                                                                                                                                                                                                                                                                                                                                               |                                                                | LEA COUNTY, NM              |                                 |                                                                 |                                                                                                                                             |                       |  |
| 12. CHECK THE APPROPRIATE BOX(ES) TO INDICATE NATURE OF NOTICE, REPORT, OR OTHER DATA                                                                                                                                                                                                                                                                                                                                                                                                                                                                                                                                                                                                    |                                                                |                             |                                 |                                                                 |                                                                                                                                             |                       |  |
| TYPE OF SUBMISSION                                                                                                                                                                                                                                                                                                                                                                                                                                                                                                                                                                                                                                                                       | TYPE OF ACTION                                                 |                             |                                 |                                                                 |                                                                                                                                             |                       |  |
| □ Notice of Intent                                                                                                                                                                                                                                                                                                                                                                                                                                                                                                                                                                                                                                                                       | tice of Intent                                                 |                             | eepen 🗖 Produ                   |                                                                 | ion (Start/Resume)                                                                                                                          | UWater Shut-Off       |  |
|                                                                                                                                                                                                                                                                                                                                                                                                                                                                                                                                                                                                                                                                                          | Alter Casing                                                   | 🗖 Hyd                       | raulic Fracturing               | 🗖 Reclam                                                        | ation                                                                                                                                       | U Well Integrity      |  |
| Subsequent Report                                                                                                                                                                                                                                                                                                                                                                                                                                                                                                                                                                                                                                                                        | Casing Repair                                                  | _                           | □ New Construction              |                                                                 | olete                                                                                                                                       | Other<br>Well Spud    |  |
| Final Abandonment Notice                                                                                                                                                                                                                                                                                                                                                                                                                                                                                                                                                                                                                                                                 | <ul> <li>Change Plans</li> <li>Convert to Injection</li> </ul> | Plug                        | and Abandon                     | <ul> <li>Temporarily Abandon</li> <li>Water Disposal</li> </ul> |                                                                                                                                             | Wen Spud              |  |
| following completion of the involved operations. If the operation results in a multiple completion or recompletion in a new interval, a Form 3160-4 must be filed once<br>testing has been completed. Final Abandonment Notices must be filed only after all requirements, including reclamation, have been completed and the operator has<br>determined that the site is ready for final inspection.<br>02/12/14 Set 1600' of 54# J-55 13 3/8" csg. Cmt csg w/1020sx. Circulated cmt to surface.<br>02/17/2014 Spud<br>03/01/2014 Set 5400' of 40# J-55 & N-80 9 5/8" csg (DVT @ 3925', ECP @ 3928'). Cmt csg w/2505 sx<br>cmt. Circulated cmt to surface.<br>03/02/2014 RDMO drlg rig. |                                                                |                             |                                 |                                                                 |                                                                                                                                             |                       |  |
| 06/01/2014 MIRU drlg rig.                                                                                                                                                                                                                                                                                                                                                                                                                                                                                                                                                                                                                                                                |                                                                |                             |                                 |                                                                 |                                                                                                                                             |                       |  |
| 06/09/2014 to 07/02/2014 Rotate & slide drilled to TD @ 16,194' MD.                                                                                                                                                                                                                                                                                                                                                                                                                                                                                                                                                                                                                      |                                                                |                             |                                 |                                                                 |                                                                                                                                             |                       |  |
| 14. I hereby certify that the foregoing is true and correct.<br>Electronic Submission #368785 verified by the BLM Well Information System<br>For LEGACY RESERVES OPERATING LP, sent to the Hobbs<br>Committed to AFMSS for processing by PRISCILLA PEREZ on 03/06/2017 (17PP0322SE)<br>Name (Printed/Typed) D. PATRICK DARDEN, PE<br>Title SR. ENGINEERING ADVISOR FOR RECORD                                                                                                                                                                                                                                                                                                            |                                                                |                             |                                 |                                                                 |                                                                                                                                             |                       |  |
|                                                                                                                                                                                                                                                                                                                                                                                                                                                                                                                                                                                                                                                                                          |                                                                |                             |                                 |                                                                 |                                                                                                                                             | 1/1/1                 |  |
| Signature (Electronic Submission)                                                                                                                                                                                                                                                                                                                                                                                                                                                                                                                                                                                                                                                        |                                                                |                             | Date 03/03/20                   |                                                                 | MAR 24 2                                                                                                                                    | DR AMANA              |  |
| THIS SPACE FOR FEDERAL OR STATE OFFICE USE                                                                                                                                                                                                                                                                                                                                                                                                                                                                                                                                                                                                                                               |                                                                |                             |                                 |                                                                 |                                                                                                                                             |                       |  |
| _Approved By                                                                                                                                                                                                                                                                                                                                                                                                                                                                                                                                                                                                                                                                             |                                                                |                             | Title                           | /€                                                              | VREAU OF LAND MA                                                                                                                            | OFFICEDate            |  |
| Conditions of approval, if any, are attache<br>certify that the applicant holds legal or equivalent which would entitle the applicant to condu-                                                                                                                                                                                                                                                                                                                                                                                                                                                                                                                                          | Office                                                         |                             |                                 |                                                                 |                                                                                                                                             |                       |  |
| Title 18 U.S.C. Section 1001 and Title 43 U.S.C. Section 1212, make it a crime for any person knowingly and willfully to make to any department or agency of the United V<br>States any false, fictitious or fraudulent statements or representations as to any matter within its jurisdiction.                                                                                                                                                                                                                                                                                                                                                                                          |                                                                |                             |                                 |                                                                 |                                                                                                                                             |                       |  |
| (Instructions on page 2) <b>** BLM REV</b>                                                                                                                                                                                                                                                                                                                                                                                                                                                                                                                                                                                                                                               | ISED ** BLM REVISEI                                            | D ** BLM RE                 | EVISED ** BLN                   |                                                                 | ) ** BLM REVISED                                                                                                                            | ** Kas                |  |

## 32. Additional remarks, continued

07/05/2014 to 07/25/2014 Attempt to run 5 1/2" csg. Reamed hole.

07/26/2014 Run 26# P-110 7"x11.6# P-110 FJ csg to 11,421' & became stuck. Cut off 7" csg @ 6030' & set cmt plug fr/6030' to 5017' as per orders fr/BLM. RDMO drlg rig.

11/28/2014 Spud side track well. Drill out plug back cmt fr/5017'-5355'.

11/29/2014 Set Whipstock @ 5350'. Mill window in 9 5/8" csg fr/5333'-5357'.

12/01/2014 to 12/23/2014 Rotate & slide drilled to TD @ 14,466' MD.

12/26/2014 Run 14,466' of 20# P-110 5 1/2" csg. Cmt csg w/2561sx cmt. Circulated cmt to surface.