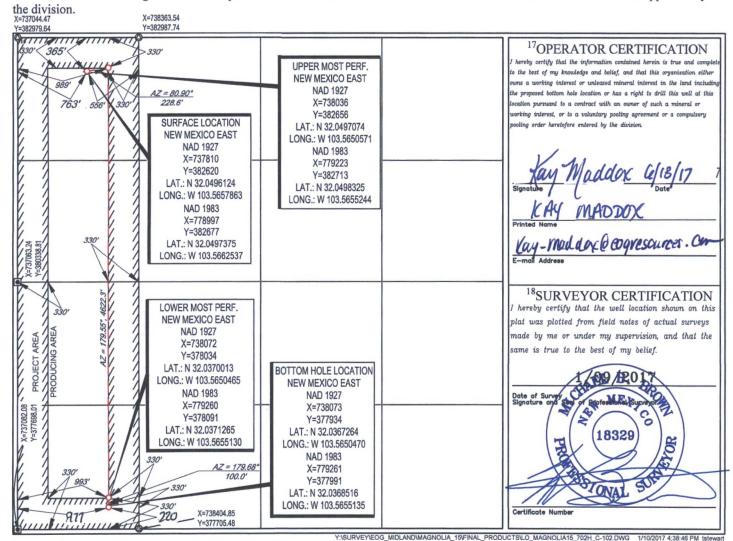

## WELL LOCATION AND ACREAGE DEDICATION PLAT

| <sup>1</sup> API Number        |             |                            |                 | <sup>2</sup> Pool Code |               | <sup>3</sup> Pool Name               |               |                          |                        |        |
|--------------------------------|-------------|----------------------------|-----------------|------------------------|---------------|--------------------------------------|---------------|--------------------------|------------------------|--------|
| 30-025- <b>43<i>556</i></b>    |             |                            | 9809            | 97                     | WC-           | WC-025 G-09 S263327G; Upper Wolfcamp |               |                          |                        |        |
| Property Code<br>317298        |             | <sup>5</sup> Property Name |                 |                        |               |                                      |               | <sup>6</sup> Well Number |                        |        |
|                                |             | MAGNOLIA 15                |                 |                        |               |                                      |               |                          | #702H                  |        |
| <sup>7</sup> OGRID №.          |             | <sup>8</sup> Operator Name |                 |                        |               |                                      |               |                          | <sup>9</sup> Elevation |        |
| 7377                           |             | EOG RESOURCES, INC.        |                 |                        |               |                                      |               |                          | 3295'                  |        |
| <sup>10</sup> Surface Location |             |                            |                 |                        |               |                                      |               |                          |                        |        |
| UL or lot no.                  | Section     | Township                   | Range           | Lot Idn                | Feet from the | North/South line                     | Feet from the | Ea                       | st/West line           | County |
| D                              | 15          | 26-S                       | 33-E            | -                      | 365'          | NORTH                                | 763'          | WEST                     |                        | LEA    |
|                                |             |                            |                 |                        |               |                                      |               |                          | n.                     |        |
| UL or lot no.                  | Section     | Township                   | Range           | Lot Idn                | Feet from the | North/South line                     | Feet from the | East/West line           |                        | County |
| M                              | 15          | 26-S                       | 33-E            | -                      | 220           | SOUTH                                | 977           | WE                       | ST                     | LEA    |
| 12Dedicated Acres              | 13 Joint or | Infill 14Co                | nsolidation Cod | le 15Ord               | er No.        |                                      |               |                          | •                      |        |

No allowable will be assigned to this completion until all interests have been consolidated or a non-standard unit has been approved by