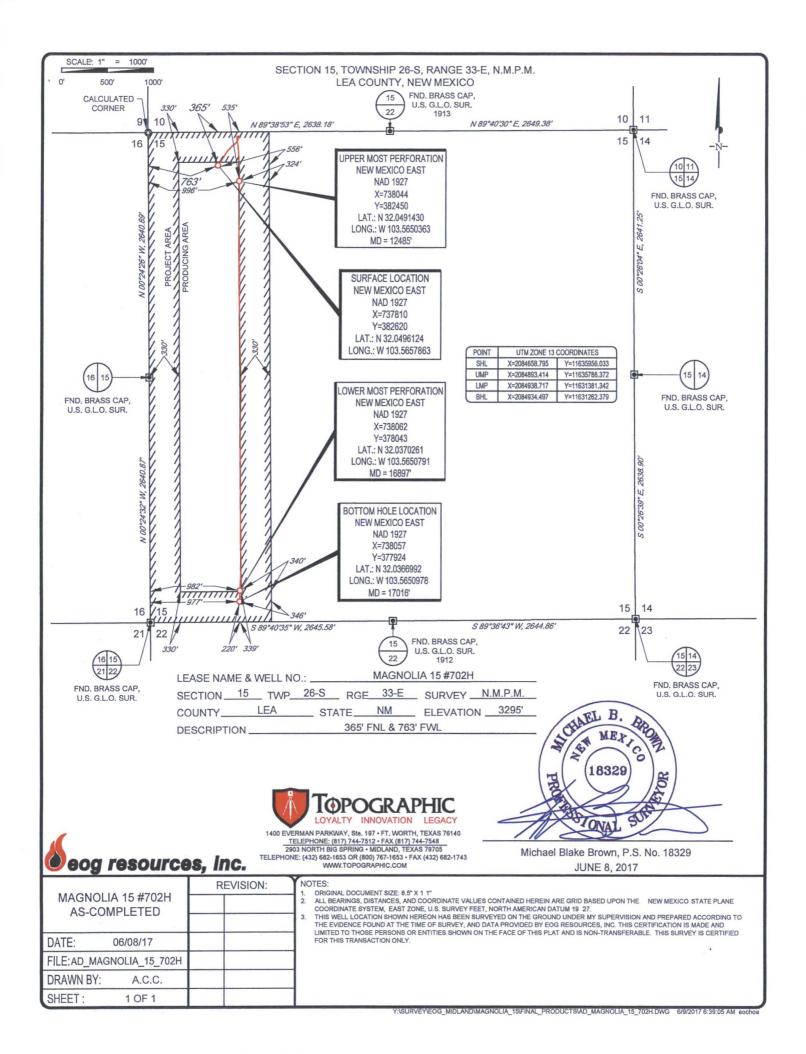

## WELL LOCATION AND ACREAGE DEDICATION PLAT

| <sup>1</sup> API Number        |             |                            |                 | <sup>2</sup> Pool Code |               | <sup>3</sup> Pool Name               |               |                          |                        |        |
|--------------------------------|-------------|----------------------------|-----------------|------------------------|---------------|--------------------------------------|---------------|--------------------------|------------------------|--------|
| 30-025- <b>43<i>556</i></b>    |             |                            | 9809            | 97                     | WC-           | WC-025 G-09 S263327G; Upper Wolfcamp |               |                          |                        |        |
| Property Code<br>317298        |             | <sup>5</sup> Property Name |                 |                        |               |                                      |               | <sup>6</sup> Well Number |                        |        |
|                                |             | MAGNOLIA 15                |                 |                        |               |                                      |               |                          | #702H                  |        |
| <sup>7</sup> OGRID №.          |             | <sup>8</sup> Operator Name |                 |                        |               |                                      |               |                          | <sup>9</sup> Elevation |        |
| 7377                           |             | EOG RESOURCES, INC.        |                 |                        |               |                                      |               |                          | 3295'                  |        |
| <sup>10</sup> Surface Location |             |                            |                 |                        |               |                                      |               |                          |                        |        |
| UL or lot no.                  | Section     | Township                   | Range           | Lot Idn                | Feet from the | North/South line                     | Feet from the | Ea                       | st/West line           | County |
| D                              | 15          | 26-S                       | 33-E            | -                      | 365'          | NORTH                                | 763'          | WEST                     |                        | LEA    |
|                                |             |                            |                 |                        |               |                                      |               |                          | n.                     |        |
| UL or lot no.                  | Section     | Township                   | Range           | Lot Idn                | Feet from the | North/South line                     | Feet from the | East/West line           |                        | County |
| M                              | 15          | 26-S                       | 33-E            | -                      | 220           | SOUTH                                | 977           | WE                       | ST                     | LEA    |
| 12Dedicated Acres              | 13 Joint or | Infill 14Co                | nsolidation Cod | le 15Ord               | er No.        |                                      |               |                          | •                      |        |

No allowable will be assigned to this completion until all interests have been consolidated or a non-standard unit has been approved by