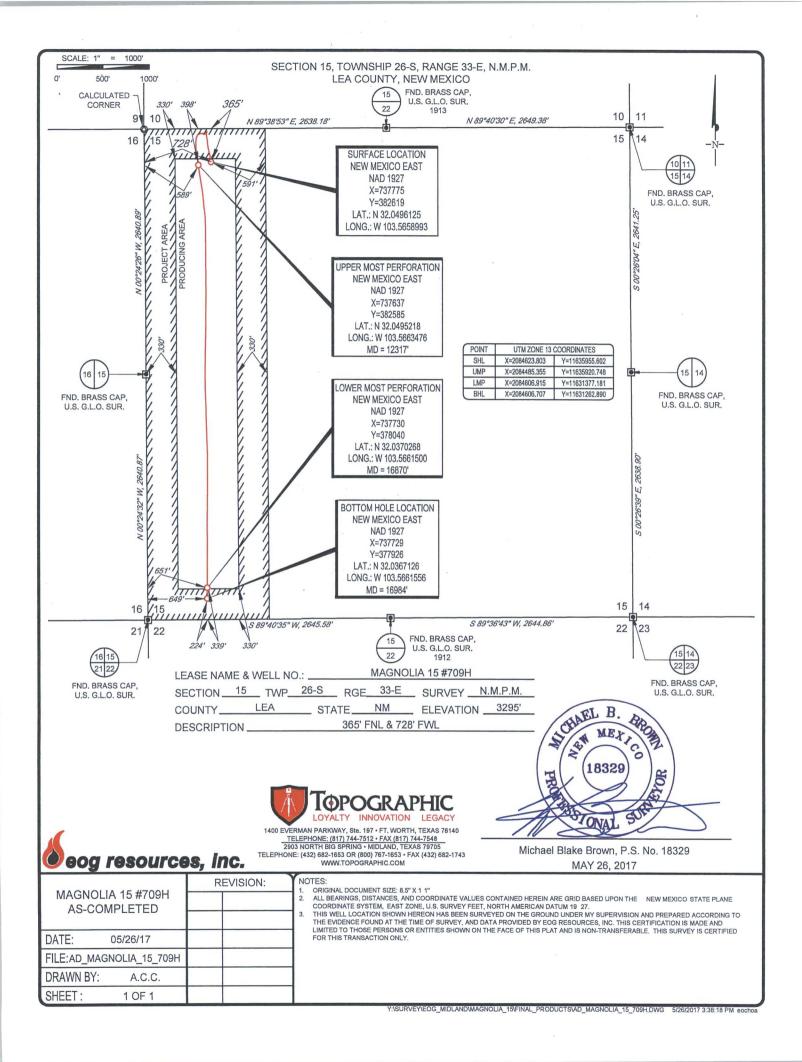

## WELL LOCATION AND ACREAGE DEDICATION PLAT

| <sup>1</sup> API Number        |         |                            |       | <sup>2</sup> Pool Code               |           | <sup>3</sup> Pool Name |               |               |         |                |                          |        |
|--------------------------------|---------|----------------------------|-------|--------------------------------------|-----------|------------------------|---------------|---------------|---------|----------------|--------------------------|--------|
| 30-025- 43557                  |         |                            | 980   | 98097 WC-025 G-09 S263327G; Upper Wo |           |                        |               |               | Wolfcam | р              |                          |        |
| <sup>4</sup> Property Code     |         | <sup>5</sup> Property Name |       |                                      |           |                        |               |               |         | 61             | <sup>6</sup> Well Number |        |
| 317298                         |         | MAGNOLIA 15                |       |                                      |           |                        |               |               |         |                | <b>#709H</b>             |        |
| <sup>7</sup> OGRID No.         |         | <sup>8</sup> Operator Name |       |                                      |           |                        |               |               |         |                | <sup>9</sup> Elevation   |        |
| 7377                           |         | EOG RESOURCES, INC.        |       |                                      |           |                        |               |               |         | _              | 3295'                    |        |
| <sup>10</sup> Surface Location |         |                            |       |                                      |           |                        |               |               |         |                |                          |        |
| UL or lot no.                  | Section | Township                   | Range | Lot Idn                              | Feet from | m the N                | orth/South li | ine Feet from | the     | East/West line |                          | County |
| D                              | 15      | 26-S                       | 33-E  | -                                    | 365'      | N                      | ORTH          | 728'          |         | WEST           | LEA                      |        |

| UL or lot no.                           | Section                  | Township               | Range           | Lot Idn              | Feet from the | North/South line | Feet from the | East/West line | County |
|-----------------------------------------|--------------------------|------------------------|-----------------|----------------------|---------------|------------------|---------------|----------------|--------|
| M                                       | 15                       | 26-S                   | 33-E            | -                    | 224'          | SOUTH            | 649'          | WEST           | LEA    |
| <sup>12</sup> Dedicated Acres<br>160.00 | <sup>13</sup> Joint or I | nfill <sup>14</sup> Co | nsolidation Cod | e <sup>15</sup> Orde | r No.         |                  |               |                |        |

No allowable will be assigned to this completion until all interests have been consolidated or a non-standard unit has been approved by the division. X=738363.54