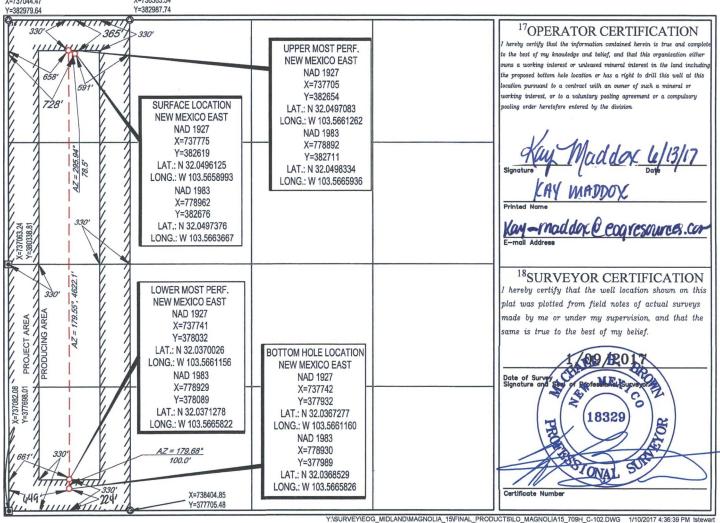

## WELL LOCATION AND ACREAGE DEDICATION PLAT

| <sup>1</sup> API Number        |         |                            |       | <sup>2</sup> Pool Code               |           | <sup>3</sup> Pool Name |               |               |         |                |                          |        |
|--------------------------------|---------|----------------------------|-------|--------------------------------------|-----------|------------------------|---------------|---------------|---------|----------------|--------------------------|--------|
| 30-025- 43557                  |         |                            | 980   | 98097 WC-025 G-09 S263327G; Upper Wo |           |                        |               |               | Wolfcam | р              |                          |        |
| <sup>4</sup> Property Code     |         | <sup>5</sup> Property Name |       |                                      |           |                        |               |               |         | 61             | <sup>6</sup> Well Number |        |
| 317298                         |         | MAGNOLIA 15                |       |                                      |           |                        |               |               |         |                | <b>#709H</b>             |        |
| <sup>7</sup> OGRID No.         |         | <sup>8</sup> Operator Name |       |                                      |           |                        |               |               |         |                | <sup>9</sup> Elevation   |        |
| 7377                           |         | EOG RESOURCES, INC.        |       |                                      |           |                        |               |               |         | _              | 3295'                    |        |
| <sup>10</sup> Surface Location |         |                            |       |                                      |           |                        |               |               |         |                |                          |        |
| UL or lot no.                  | Section | Township                   | Range | Lot Idn                              | Feet from | m the N                | orth/South li | ine Feet from | the     | East/West line |                          | County |
| D                              | 15      | 26-S                       | 33-E  | -                                    | 365'      | N                      | ORTH          | 728'          |         | WEST           | LEA                      |        |

| UL or lot no.                           | Section                  | Township               | Range           | Lot Idn              | Feet from the | North/South line | Feet from the | East/West line | County |
|-----------------------------------------|--------------------------|------------------------|-----------------|----------------------|---------------|------------------|---------------|----------------|--------|
| M                                       | 15                       | 26-S                   | 33-E            | -                    | 224'          | SOUTH            | 649'          | WEST           | LEA    |
| <sup>12</sup> Dedicated Acres<br>160.00 | <sup>13</sup> Joint or I | nfill <sup>14</sup> Co | nsolidation Cod | e <sup>15</sup> Orde | r No.         |                  |               |                |        |

No allowable will be assigned to this completion until all interests have been consolidated or a non-standard unit has been approved by the division. X=738363.54