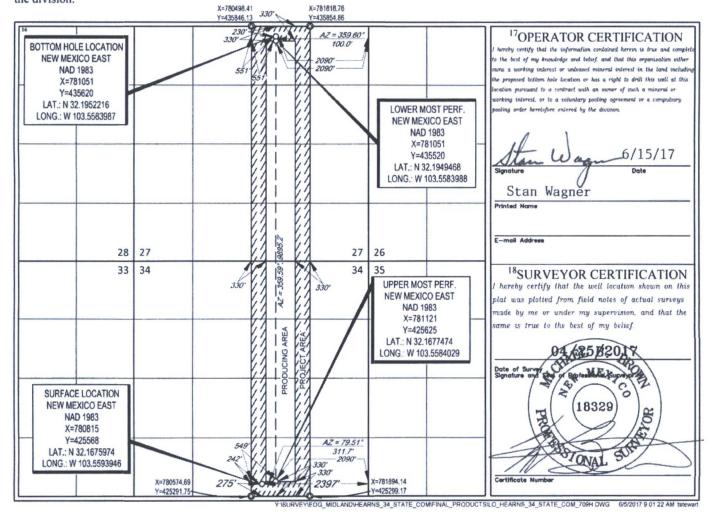

AMENDED REPORT

WELL LOCATION AND ACREAGE DEDICATION PLAT

| API Number                              |                          |                            | T                   | <sup>2</sup> Pool Code |                   | <sup>3</sup> Pool Name |               |                |                          |  |
|-----------------------------------------|--------------------------|----------------------------|---------------------|------------------------|-------------------|------------------------|---------------|----------------|--------------------------|--|
| 30-025-438                              |                          | 859                        | 9809                | 92                     | WC-               | 025 G-09 S24           | 43336I; Upp   | per Wolfcamp   | )                        |  |
| <sup>4</sup> Property Code              |                          | *Property Name             |                     |                        |                   |                        |               |                | <sup>6</sup> Well Number |  |
| 317561                                  |                          | HEARNS 34 STATE COM        |                     |                        |                   |                        |               |                | #709H                    |  |
| OGRID No.                               |                          | <sup>8</sup> Operator Name |                     |                        |                   |                        |               |                | <sup>9</sup> Elevation   |  |
| 7377                                    |                          |                            | EOG RESOURCES, INC. |                        |                   |                        |               |                | 3467'                    |  |
| <sup>10</sup> Surface Location          |                          |                            |                     |                        |                   |                        |               |                |                          |  |
| UL or lot no.                           | Section                  | Township                   | Range               | Lot Idn                | Feet from the     | North/South line       | Feet from the | East/West line | County                   |  |
| 0                                       | 34                       | 24-S                       | 33-E                | _                      | 275'              | SOUTH                  | 2397'         | EAST           | LEA                      |  |
|                                         |                          |                            |                     |                        |                   |                        |               |                |                          |  |
| UL or lot no.                           | Section                  | Township                   | Range               | Lot Idn                | 10.0000.0000.0000 | North/South line       | Feet from the | East/West line | County                   |  |
| В                                       | 27                       | 24-S                       | 33-E                | -                      | 230'              | NORTH                  | 2090'         | EAST           | LEA                      |  |
| <sup>12</sup> Dedicated Acres<br>320.00 | <sup>13</sup> Joint or 1 | Infill 14Co                | nsolidation Co      | de <sup>13</sup> Ord   | er No.            |                        |               |                |                          |  |