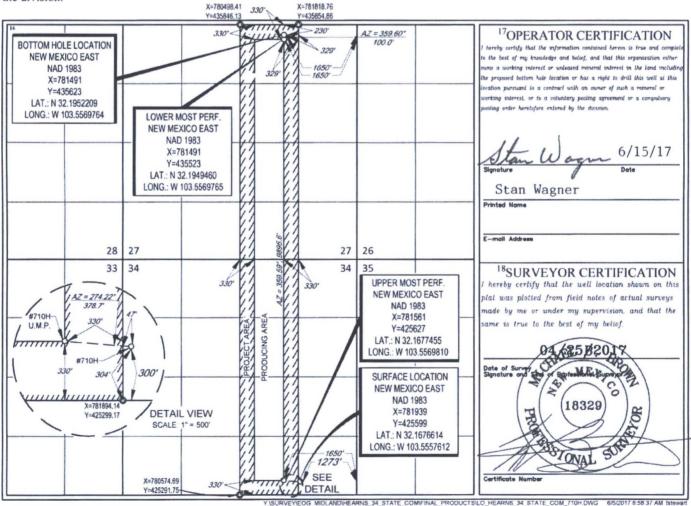

WELL LOCATION AND ACREACE DEDICATION BLAT

FORM C-102 Revised August 1, 2011 Submit one copy to appropriate District Office

AMENDED REPORT

|                                                                                                                     |         | N                          | ELL LU | ICATIO                                   | N AND ACK                                                                                                                                                                                                                                                                                                                                                                                                                                                                                                                                                                                                                                                                                                                                | EAGE DEDIC.                          | A HON PLA     | 1              |                          |  |
|---------------------------------------------------------------------------------------------------------------------|---------|----------------------------|--------|------------------------------------------|------------------------------------------------------------------------------------------------------------------------------------------------------------------------------------------------------------------------------------------------------------------------------------------------------------------------------------------------------------------------------------------------------------------------------------------------------------------------------------------------------------------------------------------------------------------------------------------------------------------------------------------------------------------------------------------------------------------------------------------|--------------------------------------|---------------|----------------|--------------------------|--|
| <sup>1</sup> API Number                                                                                             |         |                            |        | <sup>2</sup> Pool Code                   |                                                                                                                                                                                                                                                                                                                                                                                                                                                                                                                                                                                                                                                                                                                                          | <sup>3</sup> Pool Name               |               |                |                          |  |
| 30-025- <b>43<i>860</i></b>                                                                                         |         |                            | 9809   | 2                                        | WC-                                                                                                                                                                                                                                                                                                                                                                                                                                                                                                                                                                                                                                                                                                                                      | WC-025 G-09 S243336I; Upper Wolfcamp |               |                |                          |  |
| <sup>4</sup> Property Code                                                                                          |         | <sup>5</sup> Pr            |        |                                          |                                                                                                                                                                                                                                                                                                                                                                                                                                                                                                                                                                                                                                                                                                                                          | roperty Name                         |               |                | <sup>6</sup> Well Number |  |
| 317561                                                                                                              |         | HEARNS 34 STATE COM        |        |                                          |                                                                                                                                                                                                                                                                                                                                                                                                                                                                                                                                                                                                                                                                                                                                          |                                      |               |                | #710H                    |  |
| OGRID No.                                                                                                           |         | <sup>8</sup> Operator Name |        |                                          |                                                                                                                                                                                                                                                                                                                                                                                                                                                                                                                                                                                                                                                                                                                                          |                                      |               |                | <sup>9</sup> Elevation   |  |
| 7377                                                                                                                |         | EOG RESOURCES, INC.        |        |                                          |                                                                                                                                                                                                                                                                                                                                                                                                                                                                                                                                                                                                                                                                                                                                          |                                      |               |                | 3482'                    |  |
| <sup>10</sup> Surface Location                                                                                      |         |                            |        |                                          |                                                                                                                                                                                                                                                                                                                                                                                                                                                                                                                                                                                                                                                                                                                                          |                                      |               |                |                          |  |
| UL or lot no.                                                                                                       | Section | Township                   | Range  | Lot Idn                                  | Feet from the                                                                                                                                                                                                                                                                                                                                                                                                                                                                                                                                                                                                                                                                                                                            | North/South line                     | Feet from the | East/West line | County                   |  |
| Р                                                                                                                   | 34      | 24-S                       | 33-E   | -                                        | 300'                                                                                                                                                                                                                                                                                                                                                                                                                                                                                                                                                                                                                                                                                                                                     | SOUTH                                | 1273'         | EAST           | LEA                      |  |
|                                                                                                                     |         | Aurosan                    |        | anna an | Assessment and a second se |                                      |               |                |                          |  |
| UL or lot no.                                                                                                       | Section | Township                   | Range  | Lot Idn                                  | Feet from the                                                                                                                                                                                                                                                                                                                                                                                                                                                                                                                                                                                                                                                                                                                            | North/South line                     | Feet from the | East/West line | County                   |  |
| В                                                                                                                   | 27      | 24-S                       | 33-E   | -                                        | 230'                                                                                                                                                                                                                                                                                                                                                                                                                                                                                                                                                                                                                                                                                                                                     | NORTH                                | 1650'         | EAST           | LEA                      |  |
| <sup>2</sup> Dedicated Acres <sup>13</sup> Joint or Infill <sup>14</sup> Consolidation Code <sup>15</sup> Order No. |         |                            |        |                                          |                                                                                                                                                                                                                                                                                                                                                                                                                                                                                                                                                                                                                                                                                                                                          |                                      |               |                |                          |  |
| 320.00                                                                                                              |         |                            |        |                                          |                                                                                                                                                                                                                                                                                                                                                                                                                                                                                                                                                                                                                                                                                                                                          |                                      |               |                |                          |  |