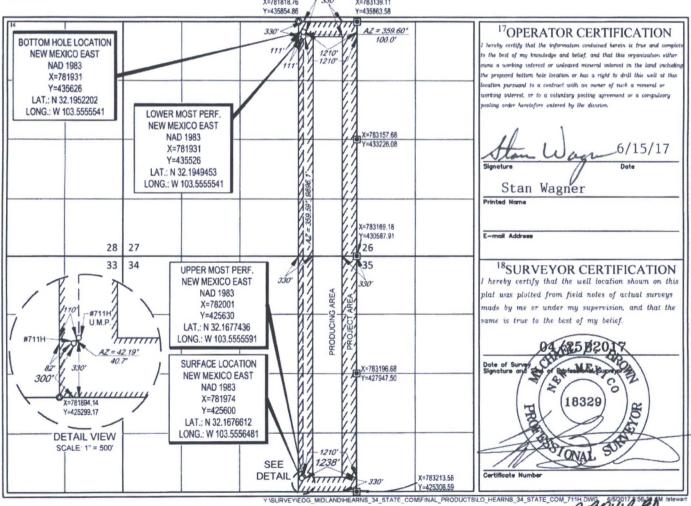

WELL LOCATION AND ACREAGE DEDICATION PLAT

FORM C-102 Revised August 1, 2011 Submit one copy to appropriate District Office

AMENDED REPORT

|                                      | API Number               |                                                   | I                | <sup>2</sup> Pool Code | 1                        | <sup>3</sup> Pool Name               |                        |                        |                                 |  |
|--------------------------------------|--------------------------|---------------------------------------------------|------------------|------------------------|--------------------------|--------------------------------------|------------------------|------------------------|---------------------------------|--|
| 30-025-43861                         |                          |                                                   | 98092            |                        | WC-0                     | WC-025 G-09 S243336I; Upper Wolfcamp |                        |                        |                                 |  |
| <sup>4</sup> Property Code<br>317561 |                          | <sup>5</sup> Property Name<br>HEARNS 34 STATE COM |                  |                        |                          |                                      |                        |                        | Well Number<br>#711H            |  |
| <sup>7</sup> Ogrid No.<br>7377       |                          | <sup>3</sup> Operator Name<br>EOG RESOURCES, INC. |                  |                        |                          |                                      |                        |                        | <sup>9</sup> Elevation<br>3483' |  |
|                                      |                          |                                                   |                  |                        | <sup>10</sup> Surface Lo | cation                               |                        |                        |                                 |  |
| UL or lot no.<br>P                   | Section<br>34            | Township<br>24-S                                  | Range<br>33–E    | Lot Idn<br>—           | Feet from the 300'       | North/South line<br>SOUTH            | Feet from the<br>1238' | East/West line<br>EAST | County<br>LEA                   |  |
| UL or lot no.                        | Section                  | Township                                          | Range            | Lot Idn                | Feet from the            | North/South line                     | Feet from the          | East/West line         | Count                           |  |
| A                                    | 27                       | 24-S                                              | 33-E             | -                      | 230'                     | NORTH                                | 1210'                  | EAST                   | LEA                             |  |
| Dedicated Acres 320.00               | <sup>13</sup> Joint or I | nfill <sup>14</sup> Co                            | nsolidation Code | 15Order                | No.                      |                                      |                        |                        |                                 |  |

No allowable will be assigned to this completion until all interests have been consolidated or a non-standard unit has been approved by the division.  $x_{=781818.76} \xrightarrow{230'}_{d} \xrightarrow{320'} x_{=783139.11}$ 